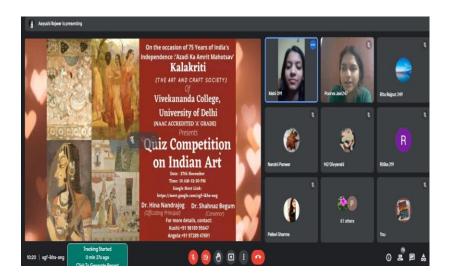

## **Pictures of Quiz Competition**

On the occasion of 75 Years of India's Independence :'Azadi Ka Amrit Mahotsav' **Kalakriti** 

(THE ART AND CRAFT SOCIETY)

Vivekananda College, University of Delhi

(NAAC ACCREDITED 'A' GRADE)

Presents

# Quiz Competition on Indian Art

Date: 27th November Time: 10 AM-12:30 PM Google Meet Link: https://meet.google.com/sgf-ikhs-ong

Dr. Hina Nandrajog Dr. Shahnaz Begum (Officiating Principal) (Convenor)

For more details, contact: Kushi:+91 98189 95647 Angela:+91 97289 47691