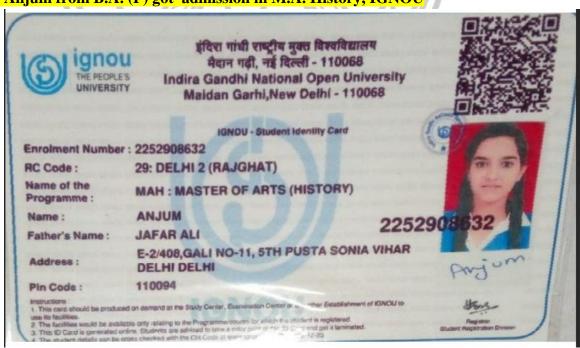

urse Fee                   | 4263                                     |  |  |
| Transaction Datetime         | 2022-12-24 18:44:58.0                    |  |  |
| Admission Status             | Payment Done                             |  |  |
|                              | Re-Allocation Status                     |  |  |
| Applied For Re-Allocation    | No                                       |  |  |
| Re-Allocation Applied On     | NA                                       |  |  |

Note: Please retain the print of the acknowledgement slip for further reference.

किनी दिल्ली विरूप

## 15. Saumya\_Prasad from B.A. (P) got admission in M.A. (Journalism and Mass Communication), IGNOU



ल्ली र वश्विविद्यारी

क्रीनन्द कॉलेज



### 17. Anjum from B.A. (P) got admission in M.A. History, IGNOU



#### 18. Muskan Verma



#### 19. Ambika Arora



#### 20. Muskan\_Chaudhary



#### 21. Swati\_Singh



22. Shreya\_Verma from Applied Psychology (H) got admission in M.A. Applied Psychology, Netaji Subhas University of Technology, New Delhi



### 23. Sanjana\_Singh from Applied Psychology (H) got admission in M.A. Psychology, University of Delhi



### University of Delhi

#### Examination TERM I MARCH 2023 Admit Card

Print Date: 2023-03-15 18:31:33 Exam Form Number / Status: 771864 / VERIFIED

Examination Roll Number 22029725019

College/Department 029: Indraprastha College for Women

Programme 725 : Master of Arts (Psychology)

Enrolment Number 19VKNDBHAP000031

Term 1 SEMESTER
Examination Type REGULAR

Gender F
Scribe Status NO

Examination Mode Physical Mode (from the College/Dep