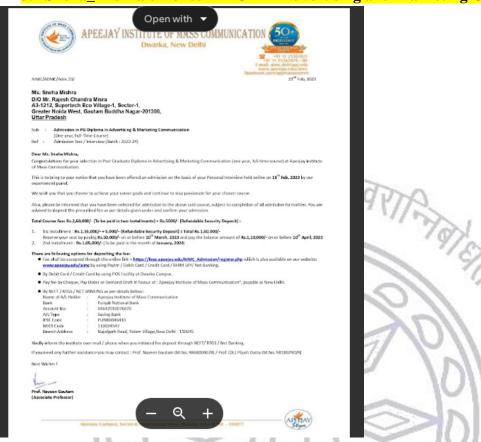

Card

Enrolment Number: 2251154841

53: ARMY-LUCKNOW RC Code:

Name of the MAH: MASTER OF ARTS (HISTORY) Programme:

SHIMPI SINGH

Mother's Name: AJAY PRAKASH SINGH

NILMATHA, VIJAYANAGAR, RAJA RAHUL CITY

, NILMATHA LUCKNOWLUCKNOW UTTAR Address:

PRADESH

Pin Code: 226002

1. This card should be produced on demand at the Study Center, Examination Center or any other Establishment of IGNOU to use its facilities.

2. The facilities would be available only relating to the Programme course for which the student is regi

This ID Card is generated online. Students are advised to take a color print of this ID Card and get it laminate.
 The student details can be cross checked with the QR Code at www.ignou.ac.in







3. Sneha\_Mishra enrolled in PGD in Advertising and Marketing Communications



4. Ms. Dhriti\_Kanojia enrolled in B.Ed. at I.P.S. College of EDU RECH&TECH RTK



#### 5. Sakshi\_Singh enrolled in M.A. (Political Science), IGNOU



#### 6. Alina\_Choudhary enrolled in M.A. English, IGNOU



### 7. Farah\_Khan enrolled in M.A. History, NCWEB, University of Delhi

|                 | Appli               | cation for Ad              | mission to M.A                                    | . History      |            |