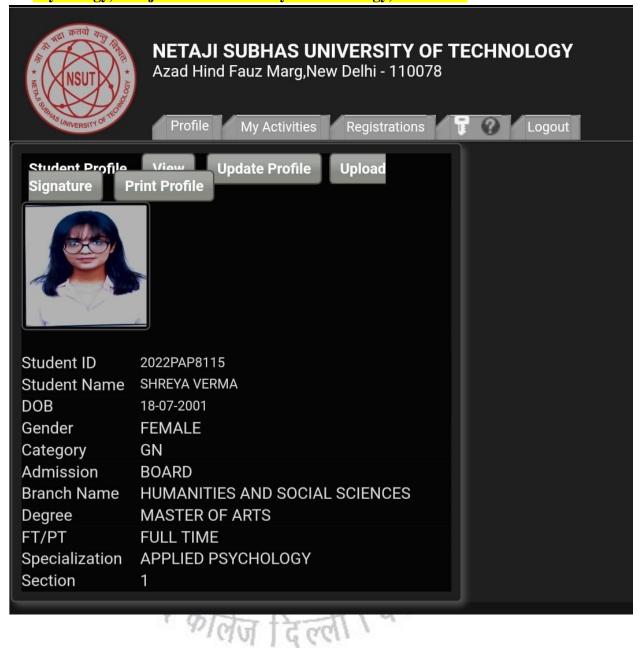

#### 21. Swati\_Singh

22. Shreya\_Verma from Applied Psychology (H) got admission in M.A. Applied Psychology, Netaji Subhas University of Technology, New Delhi