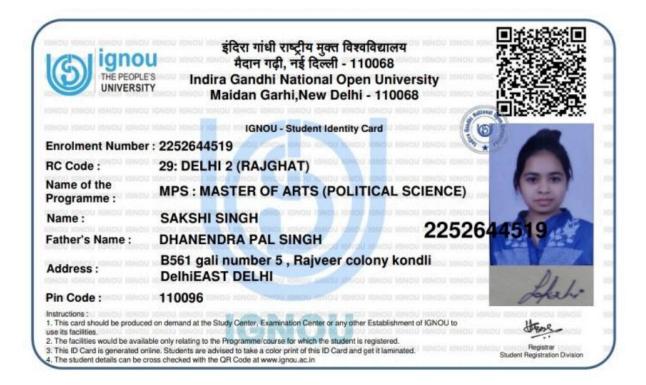

RAKASH SINGH

NILMATHA, VIJAYANAGAR, RAJA RAHUL CITY

, NILMATHA LUCKNOWLUCKNOW UTTAR Address:

PRADESH

Pin Code: 226002

1. This card should be produced on demand at the Study Center, Examination Center or any other Establishment of IGNOU to use its facilities.

2. The facilities would be available only relating to the Programme course for which the student is regi

This ID Card is generated online. Students are advised to take a color print of this ID Card and get it laminate.
 The student details can be cross checked with the QR Code at www.ignou.ac.in







3. Sneha\_Mishra enrolled in PGD in Advertising and Marketing Communications



4. Ms. Dhriti\_Kanojia enrolled in B.Ed. at I.P.S. College of EDU RECH&TECH RTK



#### 5. Sakshi\_Singh enrolled in M.A. (Political Science), IGNOU



#### 6. Alina\_Choudhary enrolled in M.A. English, IGNOU



### 7. Farah\_Khan enrolled in M.A. History, NCWEB, University of Delhi

|                 | Appli               | cation for Ad              | mission to M.A                                    | . History      |            |