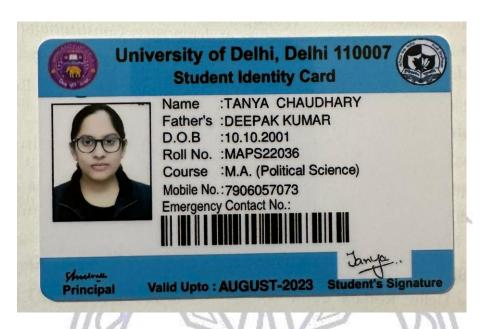

43. Surbhi\_Pathak from B.A. (Hons.) Political Science got admission in M.A. Political Science, University of Delhi

44. Tanya\_Chaudhary from B.A. (Hons.) Political Science got admission in M.A. Political Science, University of Delhi