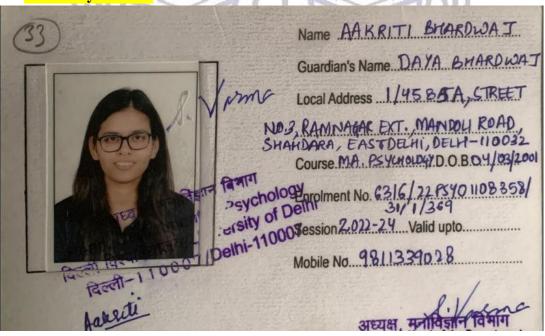

## 26. Aakriti\_Bhardwaj from Applied Psychology (H) got admission in M.A. Psychology, University of Delhi