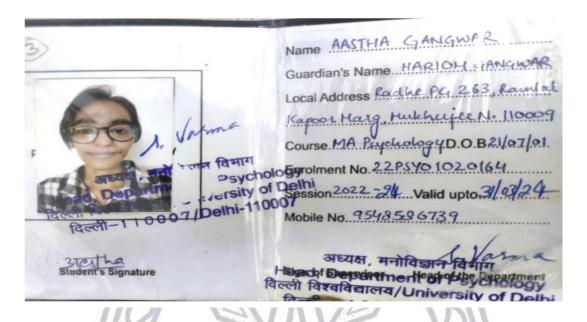

## 25. Aastha\_Gangwar from Applied Psychology (H) got admission in M.A. Psychology, University of Delhi