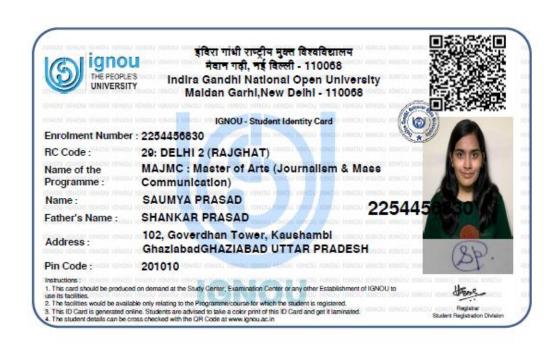

## 15. Saumya\_Prasad from B.A. (P) got admission in M.A. (Journalism and Mass Communication), IGNOU

ल्ली र वश्विविद्यारी

क्रीनन्द कॉलेज