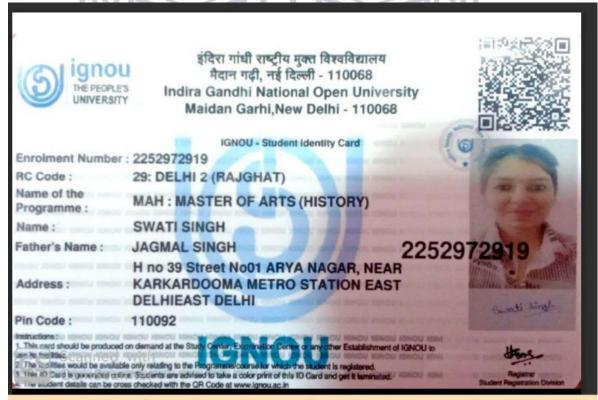

#### 21. Swati\_Singh

22. Shreya\_Verma from Applied Psychology (H) got admission in M.A. Applied Psychology, Netaji Subhas University of Technology, New Delhi