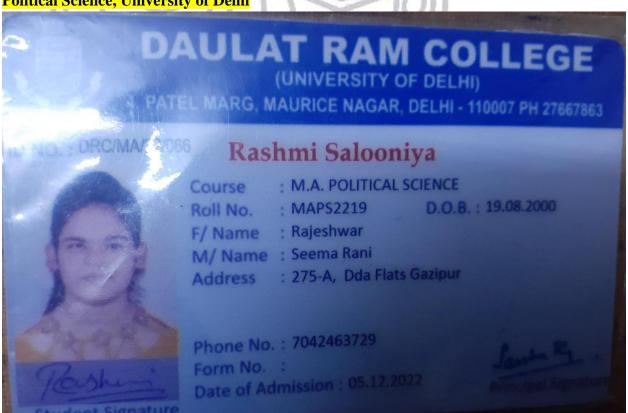

Date Of Issue : 13-10-2022

41. Rashmi\_Salooniya from B.A. (Hons.) Political Science got admission in M.A. Political Science, University of Delhi

42. Surbhi\_Kumari from B.A. (Hons.) Political Science got admission in B.Ed., College of Education