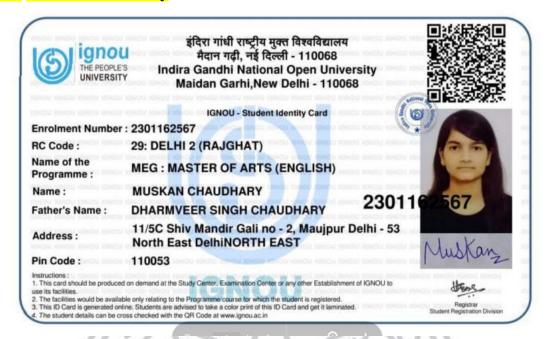

#### 20. Muskan\_Chaudhary

#### 21. Swati\_Singh

22. Shreya\_Verma from Applied Psychology (H) got admission in M.A. Applied Psychology, Netaji Subhas University of Technology, New Delhi