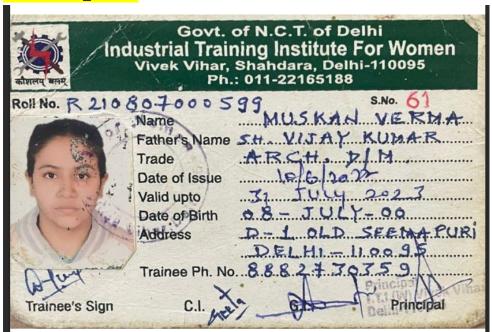

| 4263                                     |  |  |
| Transaction Datetime         | 2022-12-24 18:44:58.0                    |  |  |
| Admission Status             | Payment Done                             |  |  |
|                              | Re-Allocation Status                     |  |  |
| Applied For Re-Allocation    | No                                       |  |  |
| Re-Allocation Applied On     | NA                                       |  |  |

Note: Please retain the print of the acknowledgement slip for further reference.

किनी दिल्ली विरूप

## 15. Saumya\_Prasad from B.A. (P) got admission in M.A. (Journalism and Mass Communication), IGNOU



ल्ली र वश्विविद्यारी

क्रीनन्द कॉलेज



### 17. Anjum from B.A. (P) got admission in M.A. History, IGNOU



#### 18. Muskan Verma



#### 19. Ambika Arora



#### 20. Muskan\_Chaudhary



#### 21. Swati\_Singh



22. Shreya\_Verma from Applied Psychology (H) got admission in M.A. Applied Psychology, Netaji Subhas University of Technology, New Delhi



### 23. Sanjana\_Singh from Applied Psychology (H) got admission in M.A. Psychology, University of Delhi



### University of Delhi

#### Examination TERM I MARCH 2023 Admit Card

Print Date: 2023-03-15 18:31:33 Exam Form Number / Status: 771864 / VERIFIED

Examination Roll Number 22029725019

College/Department 029: Indraprastha College for Women

Programme 725 : Master of Arts (Psychology)

Enrolment Number 19VKNDBHAP000031

Term 1 SEMESTER
Examination Type REGULAR

Gender F
Scribe Status NO

Examination Mode Physical Mode (from the College/Department/Center)

Student