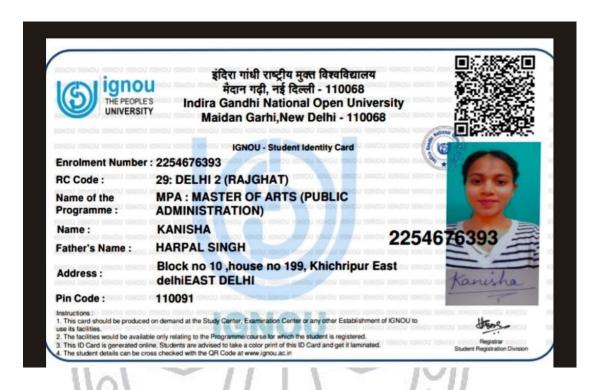

## 36. Kanishka from B.A. (Hons.) Political Science got admission in M.A. (Public Administration), IGNOU

37. Khushi Titoria from Political Science got admission in M.A. Political Science, JNU

38. Nandini from Political Science (Hons.) got admission in LLB, Maharishi University of Information Technology, NOIDA