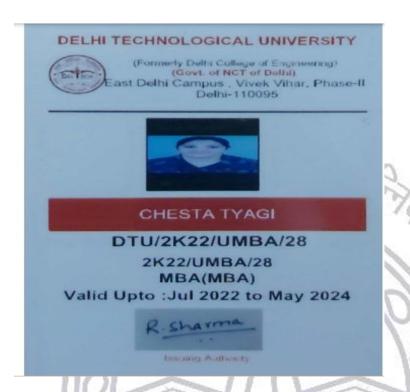

Note: Please retain the print of the acknowledgement slip for further reference.

Page 14 of 37

श्रीलेज दिल्ली विश्वीव

13. Bhavika from (B.A Prog.) got admission in MBA, DTU

क्रीनिन्द कॉलेज

ल्ली र वश्विविद्या

PG-22/22303

Registrar

46. Chesta\_Tyagi from B.A. (P) Economics pursuing MBA from DTU

47. Ishika\_Pahuja from B.A. (P) Economics pursuing M.Sc. Economics from TERI University

Page **36** of **37** 