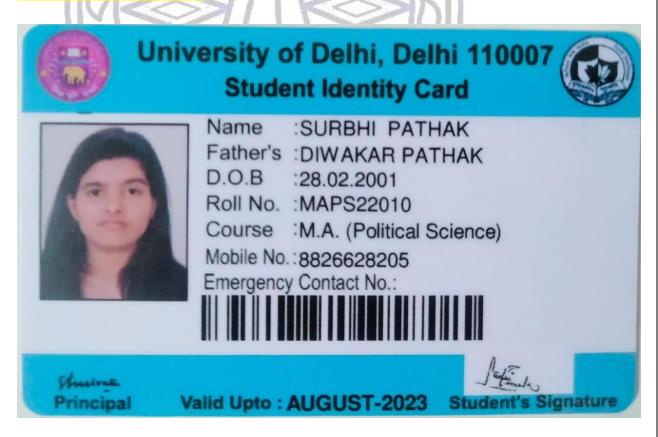

43. Surbhi\_Pathak from B.A. (Hons.) Political Science got admission in M.A. Political Science, University of Delhi

44. Tanya\_Chaudhary from B.A. (Hons.) Political Science got admission in M.A. Political Science, University of Delhi