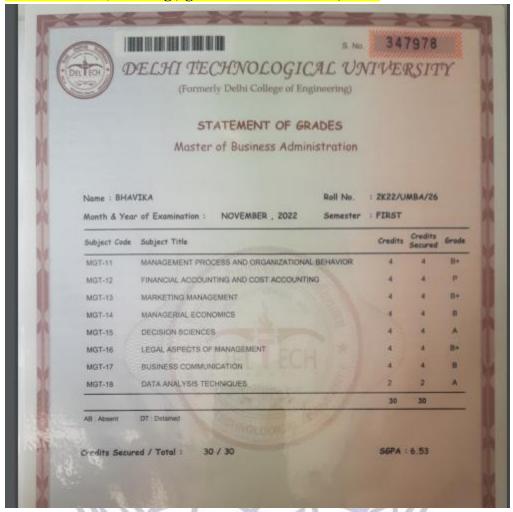

Note: Please retain the print of the acknowledgement slip for further reference.

Page 14 of 37

श्रीलेज दिल्ली विश्वीव

13. Bhavika from (B.A Prog.) got admission in MBA, DTU

क्रीनिन्द कॉलेज

ल्ली र वश्विविद्या