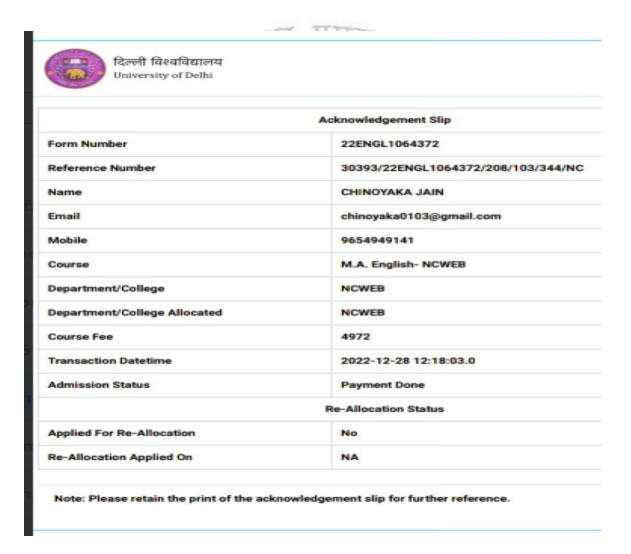

## 10. Chinoyaka\_Jain from B.A. (H) English got admission in M.A. English-NCWEB, University of Delhi

11. Anushka\_Yadav from B.A. (H) English got admission in M.A. English, University of Delhi

| Acknowledgement Slip         |                            |  |  |  |
|------------------------------|----------------------------|--|--|--|
| Form Number                  | 22ENGL1033472              |  |  |  |
| Reference Number             | 3037/22ENGL1033472/8/1/384 |  |  |  |
| Name                         | ANUSHKA YADAV              |  |  |  |
| Email                        | anuyadav7078@gmail.com     |  |  |  |
| Mobile                       | 8076646505                 |  |  |  |
| Course                       | M.A. English               |  |  |  |
| Department/College           | Department of English      |  |  |  |
| Department/College Allocated | Department of English      |  |  |  |
| Course Fee                   | 15000                      |  |  |  |
| Transaction Datetime         | 2022-12-03 09:35:26.0      |  |  |  |
| Admission Status             | Payment Done               |  |  |  |
|                              | Re-Allocation Status       |  |  |  |
| Applied For Re-Allocation    | No                         |  |  |  |
| Re-Allocation Applied On     | NA                         |  |  |  |