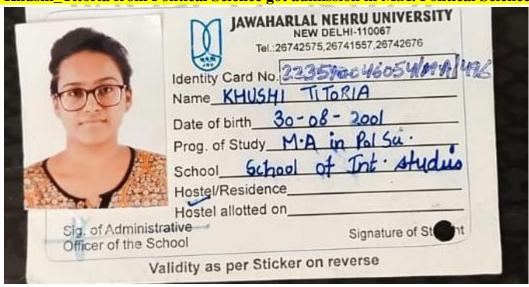

## 36. Kanishka from B.A. (Hons.) Political Science got admission in M.A. (Public Administration), IGNOU

37. Khushi Titoria from Political Science got admission in M.A. Political Science, JNU

38. Nandini from Political Science (Hons.) got admission in LLB, Maharishi University of Information Technology, NOIDA