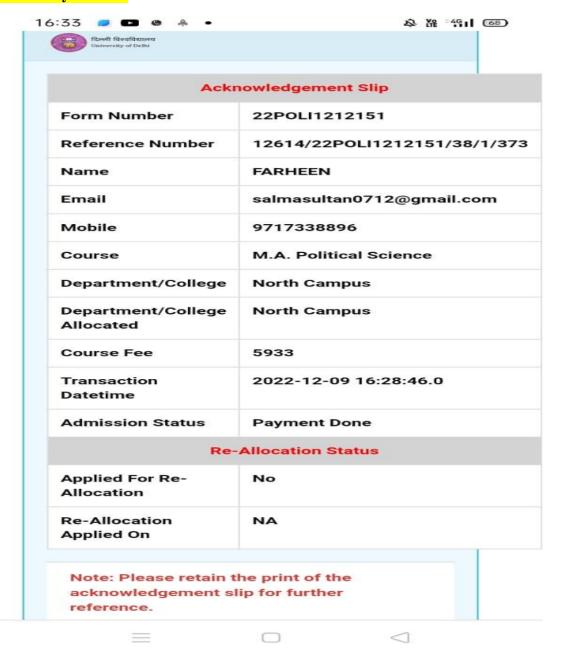

## 35. Fareen from BA (Hons.) Political Science got admission in M.A. Political Science, University of Delhi