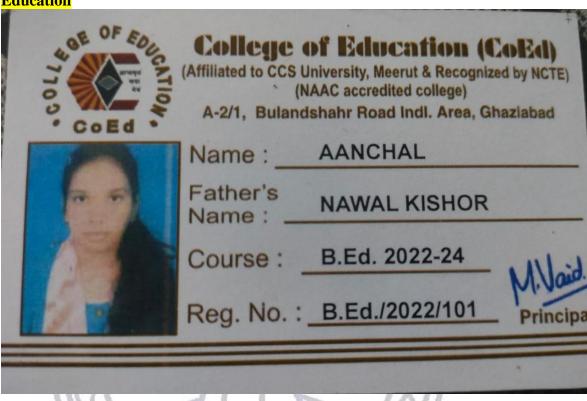

33. Aanchal from BA (Hons) Political Science got admission in B.Ed., College of Education

34. Aashna\_Saini from BA (Hons) Political Science got admission in M.A. Applied Psychology, Netaji Subhas University of Technology