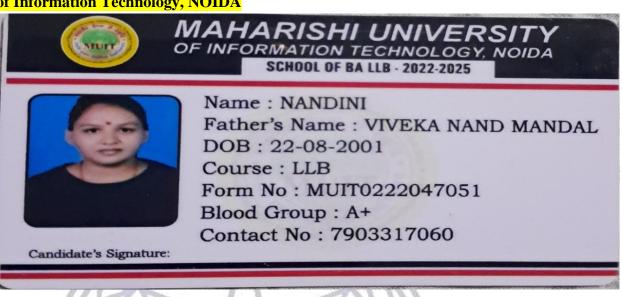

## 36. Kanishka from B.A. (Hons.) Political Science got admission in M.A. (Public Administration), IGNOU

37. Khushi Titoria from Political Science got admission in M.A. Political Science, JNU

38. Nandini from Political Science (Hons.) got admission in LLB, Maharishi University of Information Technology, NOIDA