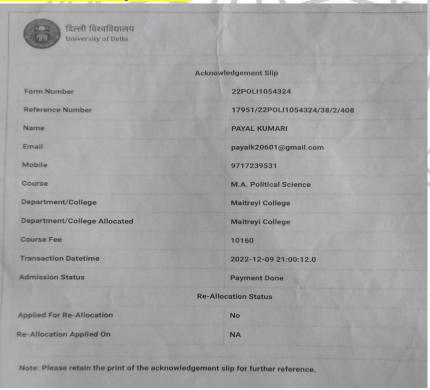

39. Payal\_Kumari from B.A. (Hons.) Political Science got admission in M.A. Political Science, University of Delhi

40. Pooja from B.A. (Hons.) Political Science got admission in M.A. Applied Psychology, Netaji Subhas University of Technology