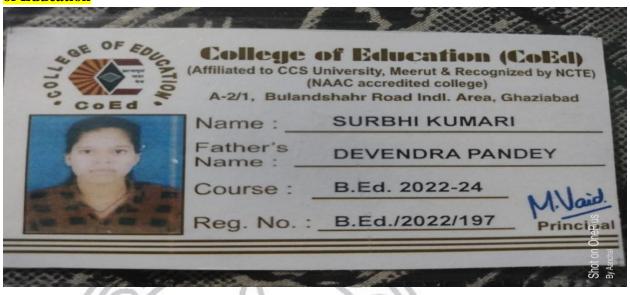

Date Of Issue : 13-10-2022

41. Rashmi\_Salooniya from B.A. (Hons.) Political Science got admission in M.A. Political Science, University of Delhi

42. Surbhi\_Kumari from B.A. (Hons.) Political Science got admission in B.Ed., College of Education