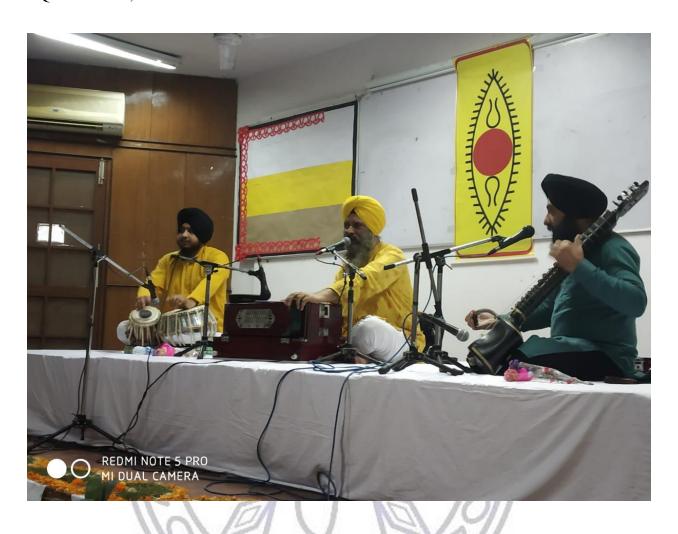

vide a platform for students to showcase their technical skills.

Page 118 of 250

### 25. Gurbani\_Recital" by Dr. Alankar Singh

Spic Macay committee of Vivekananda College organized a concert of "Gurbani Recital" by Dr. Alankar Singh (Ustad Bismillah Khan Yuva puraskar awardee) on 07<sup>th</sup> November, 2022 in the Sharda Hall of College.

Dr.Alankar Singh ji was accompanied on the tabla by Shri Narinder Pal Singh and Shri Sandip Singh on Dilruba. Dr. Alankar enthralled the audience with his mesmerizing vocal recital of Gurubani kirtan consisting of traditional Ragas and Raginis. The program was attended by a large number of students as well as teachers.

Dr. Shahnaz Begum was the teacher coordinator of this event.

क्रीनन्द कॉलेज

Dr. Neeta Mathur

(Convenor, Spic Macay Committee)



Page 120 of 250

शेनल कॉलेज दिल्ली विश्विवारि

#### Society for the Promotion of Indian Classical Music And Culture Amongst Youth













presents

# Gurbani Recital



## DR. ALANKAR SINGH Bismillah Khan Yuva Puraskar Awardee

Tabla: Shri Narinder Pal Singh Dilruba: Shri Sandip Singh

On 7th November, 2022, at 2:30 PM

**Venue: SHARDA HALL** 

Dr. Hina Nandrajog Dr. Shahnaz Begum Dr. Neeta Mathur Officiating Principal.

Teacher Coordinator

Convenor



स्पिक मैके www.spicmacay.org | info@spicmacay.com

SPREADING HOPE AND POSITIVITY



#### 26. Swami Vivekananda Jayanti

Swami Vivekananda Jayanti was celebrated with great enthusiasm on 12th January, 2023 in the Sharda hall of Vivekananda College. The event started with invocation and vedik hymns by the students. Dr. Neeta Mathur, co