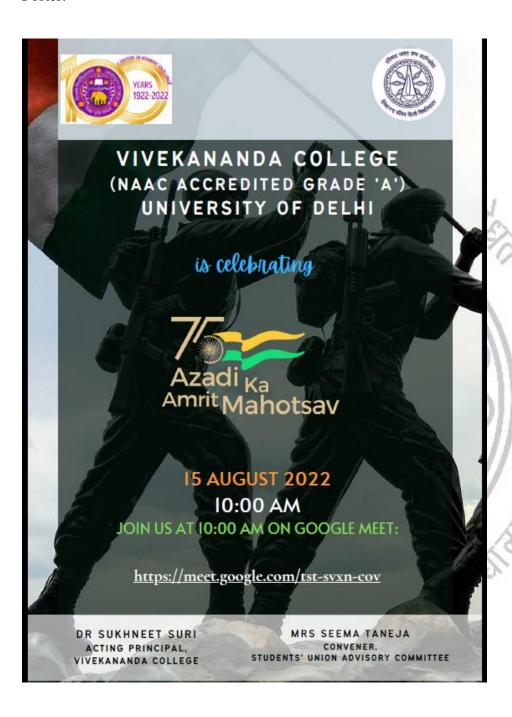

### 1. "TIRANGA YATRA" AND "INDIA THROUGH YOUR LENS"

Date: 16<sup>th</sup> August 2022

On the occasion of 75 years of India's Independence, an online inter-college Photography Competition was conducted called "India through your lens". The themes for the competition were Mystic India: Reflection Photography; Unique India: Surrealist Photography and Flavours of India: Flatley Photography. Out of the 27 entries received, 3 winners were chosen. Apart from this, Click 'O' Mania also covered and participated in the 'Tiranga Yatra' organised by University of Delhi at North Campus. The society also set up a display board showcasing the photographs clicked by the members of the society. The objective of the aforementioned board was to portray the different shades of India.