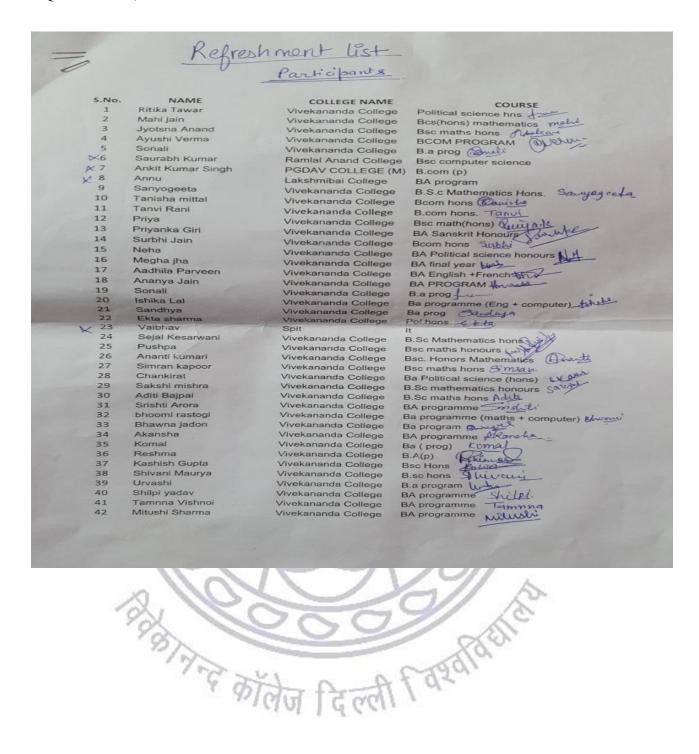

# Pallavi 2023 ADBHUT BHARAT

एहSAAS - Creative Writing Society

### GRAFFITI CONTEST

DATE - 12 JAN 2022, TIME - 12:30 PM VENUE - COLLEGE PREMISES Prize Money 1st - ₹3000 2nd-₹2000 3rd - ₹1500

Registration Link:-

https://forms.gle/tVhPvC1Asz7YhNzu6

Dr. Hina Nandrajog ( Officiating principal )

**Teacher Coordinator** Mr. Arunabha Bose Dr. Ratish Jha Dr. Omvir Singh

Students Coordinator

Ekta sharma :- 8920464053

Jahanvi Wadhwa :- 8527912824

ERIORNICE

Name

1 Abhishek Suman

2 Rishabh Baghel 3 Ritik Sharma

5 Prince Gupta

8 Alok Ranjan

9 Shilpa saloni

10 Saurabh kumar

11 Mehak

12 Manyata Pandey

13 Diksha kajla

14 Shikha

15 Narayan

16 Dr. RACHNA SETHI

17 Umme Kulsum

18 Musican Shauma

19 Thanker

College Motilal Nehru college, DU

Bhim Rao Ambedkar College, Delhi Ui Bhim Rao Ambedkar College, Delhi Uı

4 Divyansh Shrivastava Motilal Nehru Evening College

Ramjas college

Sri Aurobindo College

Mohd. Mazhar Ansari Zakir Husain Delhi College

Sri Venkateshwara College,New Delhi

Shyamlal College

Satyawati college evening

Vivekananda College

Kalindi College

Kalindi college, delhi University

Daulat Ram college, DU

Sri venkateswara college

Rajdhani College

Vive kananda College

Daulat Ram

Jamekulsun

भालज दिल्ला ।

| S  | S.N.Name               | College                           | Contact No. |
|----|------------------------|-----------------------------------|-------------|
|    | 1 Abhishek Suman       | Motifal Nehru college, DU         | 7283056678  |
| 1  | 2 Rishabh Baghel       | Bhim Rao Ambedkar College, Del    | 9971274151  |
| m  | 3 Ritik Sharma         | Bhim Rao Ambedkar College, Del    | 9990052457  |
| 4  | 4 Divyansh Shrivastava | Motilal Nehru Evening College     | 8815738985  |
| 2  | 5 Prince Gupta         | Ramias college                    | 7081617508  |
| 9  | 6 Anuj kumar           | Sri Aurobindo College             | 8445900629  |
| 2  | 7 Mohd. Mazhar Ansari  | Zakir Husain Delhi Cotlede        | 7042892041  |
| 00 | 8 Alok Ranjan          | Sri Venkateshwara College New I   | 9155113056  |
| 0  | 9 Shilpa saloni        | Shyamlai College                  | 9310137686  |
| 0  | 10 Saurabh kumar       | Satvawati college evening         | 9142993908  |
| -  | 11 Mehak               | Vivekananda College               | 9999827768  |
| ~  | 12 Manyata Pandey      | Kalindi College                   | 9560363973  |
| ~  | 13 Diksha kajla        | Kalindi college, delhi University | 9058718788  |
| =  | 14 Shikha              | Daulat Ram college, DU            | 8295520655  |
| -  | 15 Narayan             | Sri venkateswara college          | 8690919858  |