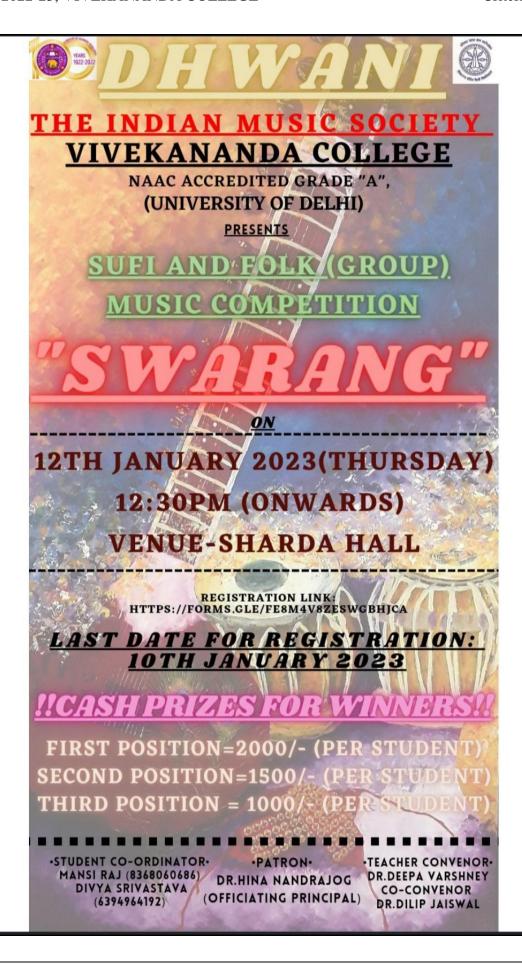

| 29 | 12/01/2023    | Inter College Sufi and Folk Group  | 135-144      | <u>View Link</u> |
|----|---------------|------------------------------------|--------------|------------------|
|    |               | Song Competition                   |              |                  |
| 30 | 03-04/11/2022 | DE-colonizing the Self: Issues and | 145-150      | View Link        |
|    |               | Perspective (Tagore, Vivekananda,  |              |                  |
|    |               | Gandhi and Ambedkar)               |              |                  |
| 31 | 30/08/2022    | Monsoon Special Song               | 151-154      | <u>View Link</u> |
|    |               | Competition                        |              |                  |
| 32 | 07/03/2023    | Inter-generational Bonding Mela    | 155-155      | <u>View Link</u> |
|    | 180           | organized by Ministry of Social    | Val          |                  |
|    | 20,0          | Justice, GOI                       | 4/82         |                  |
| 33 | 01/04/2022    | 'YUVUTSAV - ANNUAL                 | 156-156      | <u>View Link</u> |
|    |               | CULTURALCOMPETITION'               |              |                  |
|    | 1/4           | ORGANISED BY MAHARAJA              | IIC          |                  |
|    | 1101          | AGRASEN COLLEGE,DU                 | 1101         |                  |
|    | 1121          | Alle                               | 1011         |                  |
| 34 | 14-19/01/2023 | Participation in DDA Cricket       | 157-157      | View Link        |
|    | 1121          | Tournament                         | 1011         |                  |
|    | 1101          |                                    | <i> \\\ </i> |                  |
| 35 | 31/01/2023    | Taanz event, Dr. Bhim Rao          | 158-158      | <u>View Link</u> |
|    | 110           | Ambedkar College                   | ///          |                  |
|    | 2             |                                    |              |                  |
| 36 | 28-29/03/2023 | Tamashaa-Nukkad Natak              | 159-159      | View Link        |
|    | 2/7           | Competition organised by NNS, Sri  | 100          |                  |
|    |               | Aurobindo College, University of   |              |                  |
|    |               | Delhi                              |              |                  |
|    |               |                                    |              |                  |
| 37 | 2/09/2022     | Intra-College Essay Writing        | 160-162      | View Link        |
|    |               | Competition by Gandhi Study        |              |                  |
|    |               | Circle                             |              |                  |
|    |               |                                    |              |                  |
| 38 | 24/09/2022    | Participation in 'Sadbhavana       | 163-165      | <u>View Link</u> |