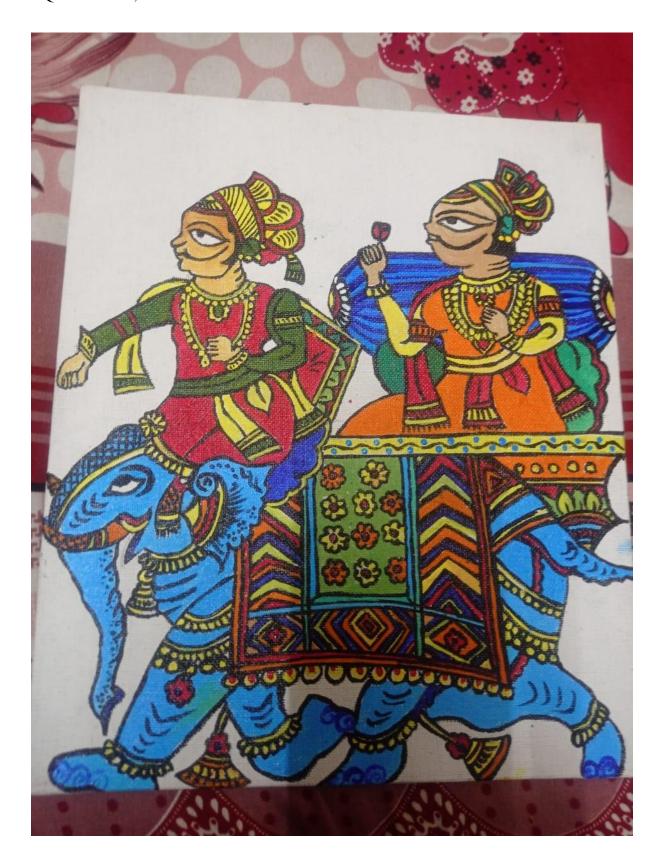

# 6. "PHOTOGRAPHY WORKSHOP"

Date: 17<sup>th</sup> February 2023

Click 'O' Mania organized a "Photography Workshop" in collaboration with UDAAN (Unfolding Drama and Acts for the Nation)—a socio-cultural organization for the youth. The speakers for the day were namely, Dr. Gagan Gera and Mr. Ayush. Both speakers taught the basics of photography like exposure settings (ISO, Shutter speed and aperture), and demonstrated how to experiment with photography to get the best results. A competition for all the audience members was later organised on the theme 'Nature' and 'Nation'. All attendees were given away certificates at the end of the event.