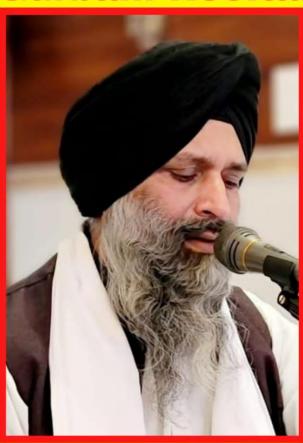

### GRAFFITI CONTEST

DATE - 12 JAN 2022, TIME - 12:30 PM VENUE - COLLEGE PREMISES Prize Money 1st - ₹3000 2nd-₹2000 3rd - ₹1500

Registration Link:-

https://forms.gle/tVhPvC1Asz7YhNzu6

Dr. Hina Nandrajog ( Officiating principal )