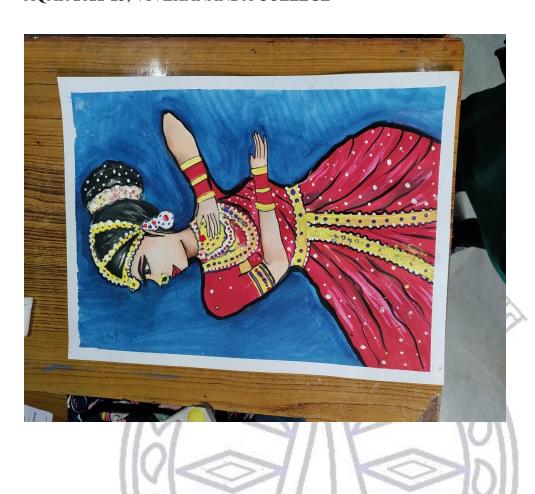

naz Begum.

Various students from different colleges showed their enthusiasm in this competition and made beautiful paintings. Each painting was unique in their own way and were praised by the teacher convenor. A variety of painting designs could be seen on this day starting from depicting the raw side of India to the developed side of our nation.

Students used various kinds of paints such as acrylic to watercolors. Hence, the event was completed successfully by having a fair judgment and distribution of the prizes. Nancy Patel fromBharti College stood first, second position went to Kriti Anvesha from Indraprastha College for Women and third prize went to Sapna from Dyal Singh College.



क्रीजन्द कॉलेज

दे लली निवश्विविद्यारिक



Page 43 of 250







Page 45 of 250





Page 46 of 250



ग्रेमन्द्र कॉलेज



#### 17. Mehendi Competition

Date: 12 /01/23

On the occasion of PALLAVI: THE ANNUAL FEST Kalakriti :Art & Craft society of Vivekananda College holding MEHANDI COMPETITION held on 12/01/2023.It was conducted under the guidance of Dr. Shahnaz Begum

Various students from different colleges showed their enthusiasm in this competition and made beautiful mehendi designs. Each design was unique in their own way and were praised by the teacher convenor. A variety of mehendi designs could be seen on this day starting from floral to geometrical designs. Hence, the event was completed successfully by having a fair judgment and distribution of the prizes.

Ilma Ansari of Shyam Lal College stood first, followed by Swasti Bansal from Kamla Nehru College as second and the third p