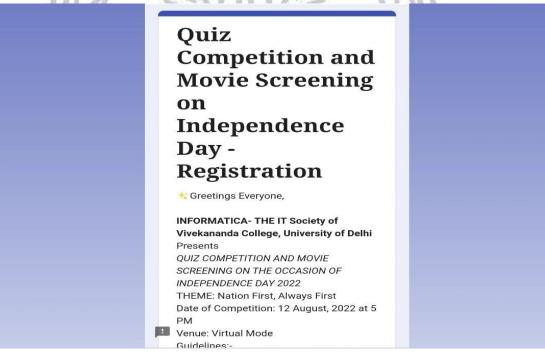

Srishti
- Nishtha
- Priyanka
- Riya
- Sneha
- Wajeeha
- Apoorva
- Tamnna
- Manya
- Shivani
- Kirti

### 24. MOVIE SCREENING AND QUIZ COMPETITION

**INFORMATICA** – **the IT society and Dept. of computer Science** organized a movie screening and Quiz Competition under the Azadi Ka Amrit Mahotsav on the occasion of Independence Day.

Theme for which was Nation first, Always first.

The registrations for the same were opened on 1st August 2022 and were closed by 11th August 2022. The movie screening during the event was based on cyber security awareness among youth to promote safe use of technology in today's Era .Quiz Competition was held in Google meet through ppt . In order to mark Independence Day, the IT society decided to come up with this topic.

Below is the form for registration:-



Following were the guidelines for the event:-

■ Registration as soon as possible.

- The last date for registration is 11th Aug,2022.
- Anyone from the Vivekananda College can participate.
- □ The Event will be held on 12th August in virtual mode.
- □Prior Registration is mandatory.
- Any kind of misbehavior during the whole process will not be entertained.
- □No entry will be entertained after the end of the time limit.

The event witnessed 21 responses from students with amazing enthusiasm portrayed by each participant. The results were declared on the same day i.e., on 12th August on the meet itself. The results were announced online.

Below is the list of participants from different courses offered by college:-

रीनन्द कॉलेज



| Quiz Competitioy - Registration - Read-only |