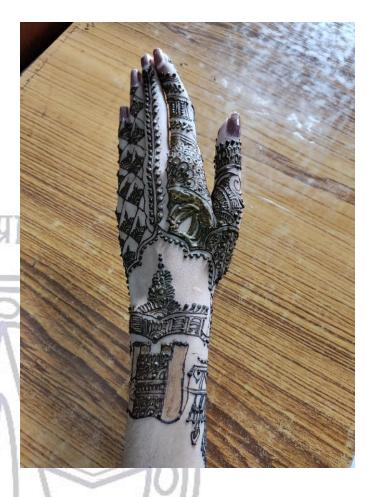

# 8. Graffiti\_Competition, "Adbhut Bharat

The Creative Writing Club, Ehsaas of Vivekananda College, University of Delhi organised a Graffiti Competition, "Adbhut Bharat" on 12<sup>th</sup> January 2023, Thursday at 12:30 PM as part of the College's Annual Cultural Festival, Pallavi 2023. Participants were given 4 Topics on the spot and one and a half hour from the time of commencement to complete their artwork. Participants were adjudged based on the visual impact, originality and thematic adherence of their artwork. The artwork was displayed outside the walls of the College Staffroom. The internal judge for the event was Dr. Rupalee Verma, Associate Professor of History at Vivekananda College and the External Judge was Dr. Rachna Sethi, Associate Professor of English at Rajdhani College, University of Delhi. The winners for the event were: Shikha from Daulat Ram College (First Prize), Ritik Sharma from Bhim Rao Ambedkar College (Second Prize) and Umme Kulsum from Vivekananda College (Third Prize). Ms. Ekta Sharma and Ms. Jhanvi Wadhva were the student coordinators for the event. Dr. Ratish Chandra Jha, Dr. Omvir Singh and Mr. Arunabha Bose were the Teacher Coordinators Show and take the