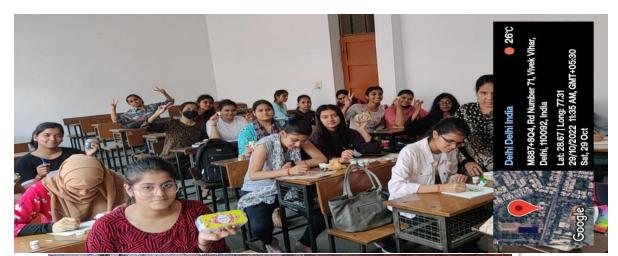

# 6. "PHOTOGRAPHY WORKSHOP"

Date: 17<sup>th</sup> February 2023

Click 'O' Mania organized a "Photography Workshop" in collaboration with UDAAN (Unfolding Drama and Acts for the Nation)—a socio-cultural organization for the youth. The speakers for the day were namely, Dr. Gagan Gera and Mr. Ayush. Both speakers taught the basics of photography like exposure settings (ISO, Shutter speed and aperture), and demonstrated how to experiment with photography to get the best results. A competition for all the audience members was later organised on the theme 'Nature' and 'Nation'. All attendees were given away certificates at the end of the event.