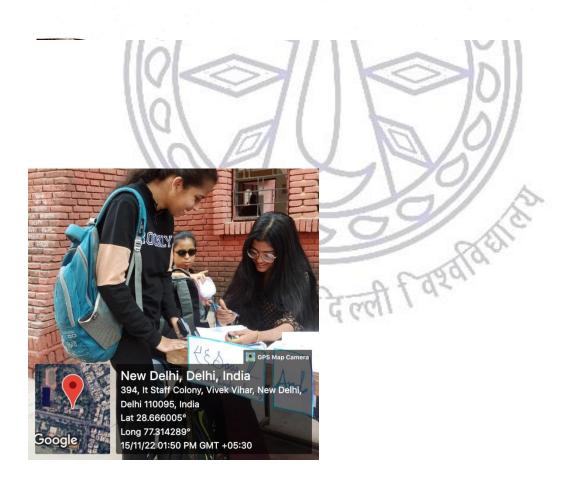

# 2. "Photography\_exhibition"

# Date: 15<sup>th</sup> November 2022

On this day, all college societies came together to showcase their talents. This was a way of introducing their respective societies to the newly joined first year students. Click 'O' Mania set up a photography exhibition displaying its own photos and showcased its first edition of the travel magazine. Click 'O' Mania also covered the cultural day event marked by performances from all college societies.