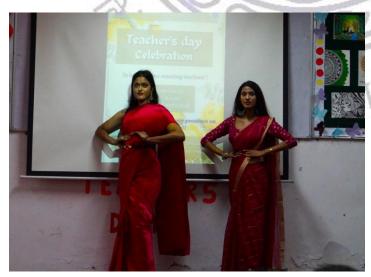

Photos:

Page 24 of 250

Ennoia held an extempore debate competition on the theme "Wonders of India/ अद्भुत भारत" as a part of Pallavi, the Annual Fest of the college. The competition was held on 13 January 2023, at the Sharda Hall. The event received enthusiastic participation from various colleges. As per the rules of extempore, teams of two were shown the topic on spot and were given 5 minutes to prepare and 4 minutes (2 minutes each) deliver. The student coordinators for the event were Hemayushi and Garima and the anchors were Nidhi and Deepti. The event was judged by Dr. Anchala Paliwal, Assistant Professor, Department of English, Vivekananda College and Ms. Sheena Lama, Assistant Professor, Department of English, Lakshmibai College.