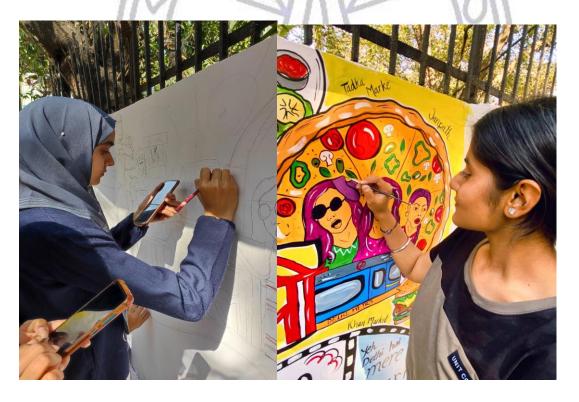

# 8. Graffiti\_Competition, "Adbhut Bharat

The Creative Writing Club, Ehsaas of Vivekananda College, University of Delhi organised a Graffiti Competition, "Adbhut Bharat" on 12<sup>th</sup> January 2023, Thursday at 12:30 PM as part of the College's Annual Cultural Festival, Pallavi 2023. Participants were given 4 Topics on the spot and one and a half hour from the time of commencement to complete their artwork. Participants were adjudged based on the visual impact, originality and thematic adherence of their artwork. The artwork was displayed outside the walls of the College Staffroom. The internal judge for the event was Dr. Rupalee Verma, Associate Professor of History at Vivekananda College and the External Judge was Dr. Rachna Sethi, Associate Professor of English at Rajdhani College, University of Delhi. The winners for the event were: Shikha from Daulat Ram College (First Prize), Ritik Sharma from Bhim Rao Ambedkar College (Second Prize) and Umme Kulsum from Vivekananda College (Third Prize). Ms. Ekta Sharma and Ms. Jhanvi Wadhva were the student coordinators for the event. Dr. Ratish Chandra Jha, Dr. Omvir Singh and Mr. Arunabha Bose were the Teacher Coordinators Show and take the