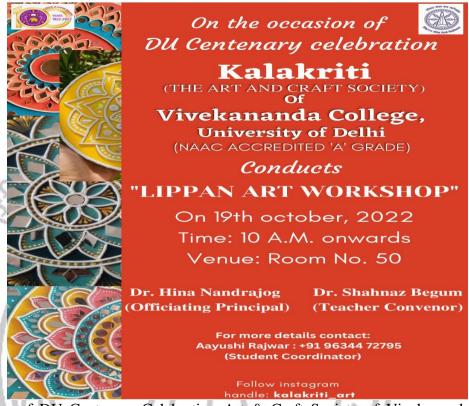

# 6. "PHOTOGRAPHY WORKSHOP"

Date: 17<sup>th</sup> February 2023

Click 'O' Mania organized a "Photography Workshop" in collaboration with UDAAN (Unfolding Drama and Acts for the Nation)—a socio-cultural organization for the youth. The speakers for the day were namely, Dr. Gagan Gera and Mr. Ayush. Both speakers taught the basics of photography like exposure settings (ISO, Shutter speed and aperture), and demonstrated how to experiment with photography to get the best results. A competition for all the audience members was later organised on the theme 'Nature' and 'Nation'. All attendees were given away certificates at the end of the event.