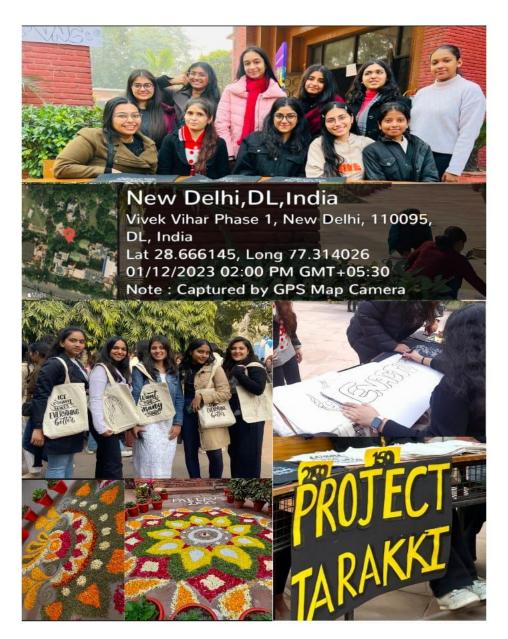

each. The third position was secured by Shivangi Guar and Dhairya Gupta (Daulat Ram college) they were awarded rupees 1000 each. Also, the best interjector award of rupees 1000 was given to Chetvik (Delhi College of Commerce and Arts). All the participants were given e-certificates.