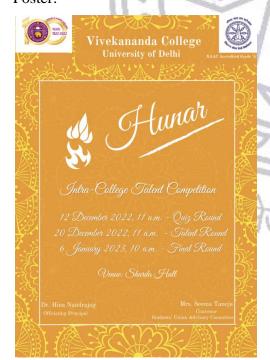

# 11. Inter College Extempore Debate Competition

Title of Event: Inter College Extempore Debate Competition.

Date: 13 January 2023

**Organised by**: Ennoia – The Debating Society of Vivekananda College

Teacher Co-ordinator: Dr. Chaandreyi Mukherjee