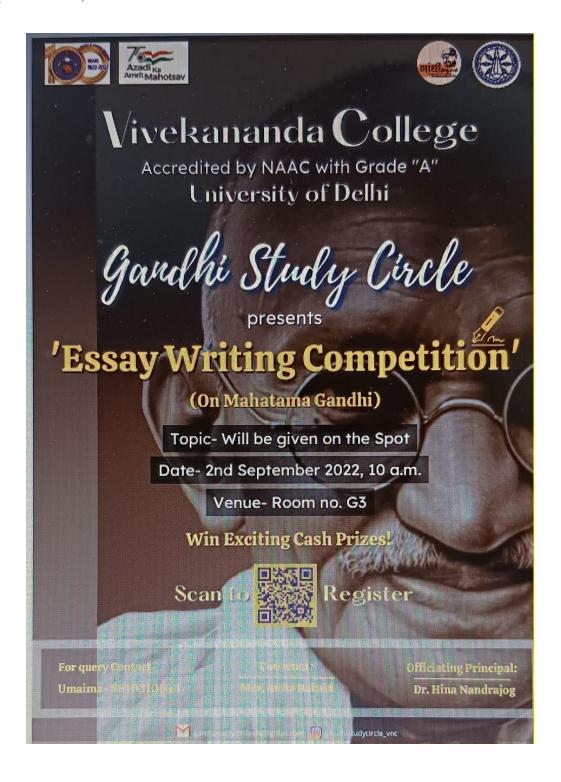

ekananda College Participated in Tamashaa-Nukkad Natak Competition organised by NNS, Sri Aurobindo College, University of Delhi held on 28-29<sup>th</sup> March, 2023



नन्द कॉल

37. An Intra-College Essay\_Writing\_Competition was organized by Gandhi Study Circle on 2<sup>nd</sup> Spetember, 2022 in romm no-G 3 of the college premises on the theme: Gandhi and his Global Relevance (Gandhi Aur Unki Vaishvik Prasangikta). Eight students from the college participated in the event. Mr. Amit Kumar, Assistant Professor, Department of English, was the judge for the event. Ms. Umaima was the student-coordinator for the event. The competition was in bilingual mode. Kanika Singh bagged the first prize while Aliya Shahjahan and Anjali won the second and third prize, respectively.





'मिन्द कॉलेज



38. Participation in "Sadbhavana\_Sammelan" at Gandhi Ashram, Kingsway Camp, Delhi organized by Harijan Sevak Sangh.

In the month of September, 2022, teachers and students from Gandhi Study Circle along with one non-teaching staff member from the college participated in "Sadbhavana Sammelan" organized by Harijan Sevak Sangh to commemorate the 90<sup>th</sup> anniversary of the founding of Harijan Sevak Sangh by Mahatma Gandhi in 1932 at Gandhi Ashram, Kingsway Camp, New Delhi. Hon'ble Vice President of India, H. E. Shri Jagdeep Dhankar was the chief guest at the event alongside Prof. Dr. Shankar Kumar Sanyal, President, Harijan Sevak Sangh. Eight students from the college, two faculty members, namely Dr. Dilip Kumar Jaiswal and Mr. Amit Kumar, and one non-teaching staff member, Mr. Uday