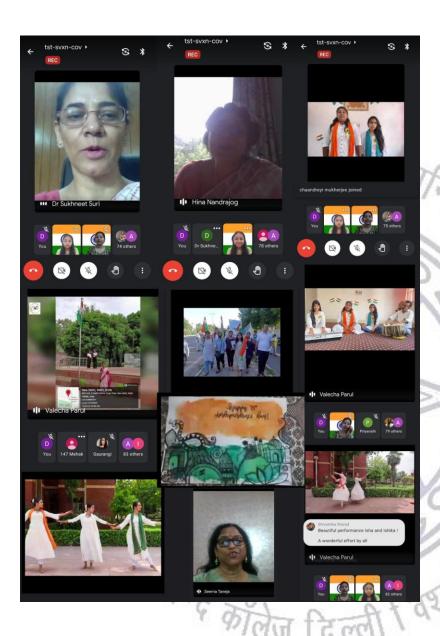

### 1. "TIRANGA YATRA" AND "INDIA THROUGH YOUR LENS"

Date: 16<sup>th</sup> August 2022

On the occasion of 75 years of India's Independence, an online inter-college Photography Competition was conducted called "India through your lens". The themes for the competition were Mystic India: Reflection Photography; Unique India: Surrealist Photography and Flavours of India: Flatley Photography. Out of the 27 entries received, 3 winners were chosen. Apart from this, Click 'O' Mania also covered and participated in the 'Tiranga Yatra' organised by University of Delhi at North Campus. The society also set up a display board showcasing the photographs clicked by the members of the society. The objective of the aforementioned board was to portray the different shades of India.