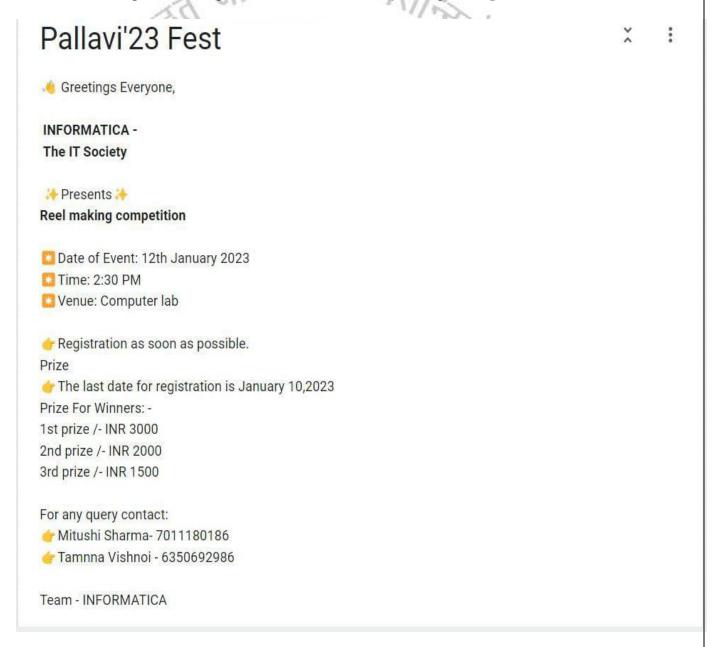

# Vivekanand College

University Of Delhi NAAC Accredited Grade "A"

# Pallavi 2023 ADBHUT BHARAT

एहSAAS - Creative Writing Society

### GRAFFITI CONTEST

DATE - 12 JAN 2022, TIME - 12:30 PM VENUE - COLLEGE PREMISES Prize Money 1st - ₹3000 2nd-₹2000 3rd - ₹1500

Registration Link:-

https://forms.gle/tVhPvC1Asz7YhNzu6

Dr. Hina Nandrajog ( Officiating principal )

**Teacher Coordinator** Mr. Arunabha Bose Dr. Ratish Jha Dr. Omvir Singh

Students Coordinator

Ekta sharma :- 8920464053

Jahanvi Wadhwa :- 8527912824

ERIORNICE

Name

1 Abhishek Suman

2 Rishabh Baghel 3 Ritik Sharma