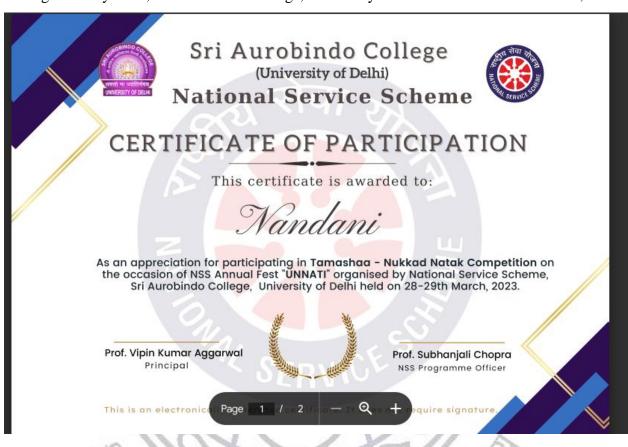

First Prize: Vishaalakshi Sharma.

Second Prize: Priya Singh Third Prize: Pragya Pandey

Best Interjector: Lavisha Bageja

The event ended with congratulatory remarks from the judge, Ms. Dutta and a vote of thanks by उन्हें कॉलेज दिल्ली विश्वे