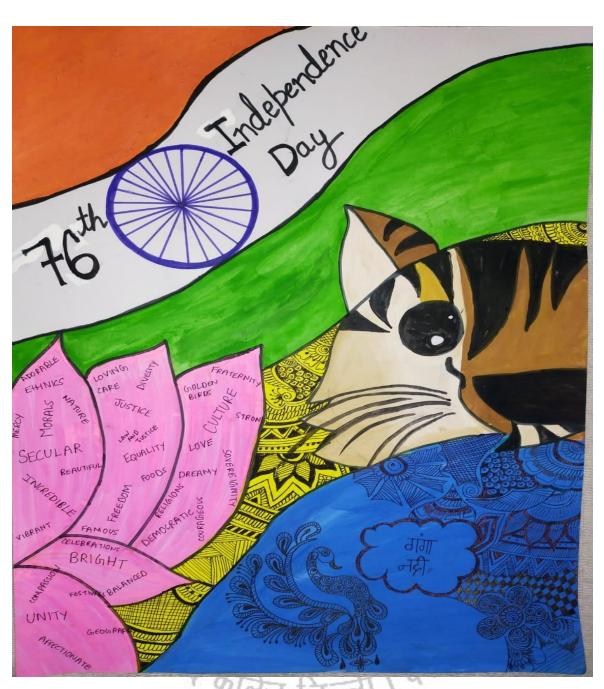

## Date: 12th and 13th January 2023

Vivekananda College's Annual Fest, Pallavi, was power packed with competitions organised and stalls put up by about 25 societies of Vivekananda College, DU. Apart from covering the whole event, Click 'O' Mania organised a thrilling event for the participants called "ODYSSEY - The Photography Bingo". In this, the participants were required to not only decode the riddles correctly but also capture the answers efficiently through photographs. Team Click 'O' Mania also put up a photo exhibition displaying the cultural diversity and richness of India. This was in line with Pallavi's theme of "Adbhut Bharat".