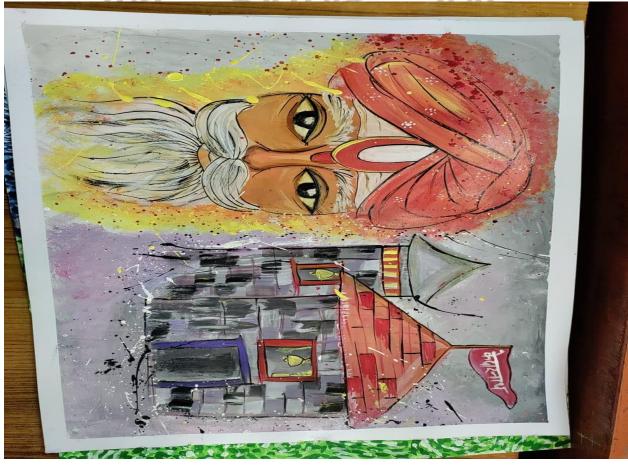

idance of Dr. Shahnaz Begum.

Various students from different colleges showed their enthusiasm in this competition and made beautiful paintings. Each painting was unique in their own way and were praised by the teacher convenor. A variety of painting designs could be seen on this day starting from depicting the raw side of India to the developed side of our nation.

Students used various kinds of paints such as acrylic to watercolors. Hence, the event was completed successfully by having a fair judgment and distribution of the prizes. Nancy Patel fromBharti College stood first, second position went to Kriti Anvesha from Indraprastha College for Women and third prize went to Sapna from Dyal Singh College.



क्रीजन्द कॉलेज

दे लली निवश्विविद्यारिक



Page 43 of 250







Page 45 of 250





Page 46 of 250



ग्रेमन्द्र कॉलेज



#### 17. Mehendi Competition

Date: 12 /01/23

On the occasion of PALLAVI: THE ANNUAL FEST Kalakriti :Art & Craft society of Vivekananda College holding MEHANDI COMPETITION held on 12/01/2023.It was conducted under the guidance of Dr. Shahnaz Begum

Various students from different colleges showed their enthusiasm in this competition and made beautiful mehendi designs. Each design was unique in their own way and were praised by the teacher convenor. A variety of mehendi designs could be seen on this day starting from floral to geometrical designs. Hence, the event was completed successfully by having a fair judgment and distribution of the prizes.

Ilma Ansari of Shyam Lal College stood first, followed by Swasti Bansal from Kamla Nehru College as seco