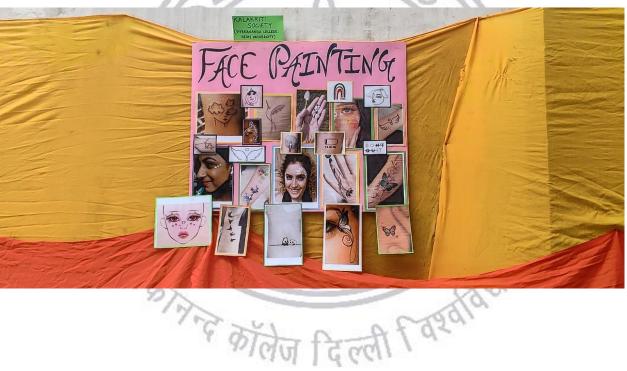

*250** 



Page **78** of **250** 



Page **79** of **250** 



Page **80** of **250** 



Page **81** of **250** 





Page **83** of **250** 

# 21. Diwali Carnival 2022

Date: 20 October 2022

"Kalakriti" – The Art and Craft Society of Vivekananda College held up a stall of acyrlic tattoo designing and face painting in Lingaya's Lalita Devi Institute of Management and Science.

Memebers of Kalakriti, Simardeep Kaur and Jaza Mahajan contributed in making out and bringing out each and every tattoo beautifully and neatly. Moreover the face painting were created with equal blend of eye makeup and the desired designs.

The stall setup was beautifully decorated and the one whose tattoos and face paintings were made really enjoyed and appreciated the art. Thus it was a successful event.









Page **86** of **250** 





Page **87** of **250** 



Page **88** of **250** 



# 22. ABSTRACT ART COMPETITION

**Theme: Independence Day** 

(8th August 2022)

On the occasion of Independence Day celebration Azadi ka Amrit Mahotsav, KALAKRITI: The Art and Craft Society of Vivekananda College organized Abstract Art Competition on 8th AUGUST 2022.

It was conducted under the guidance of the society convenor Dr. Shahnaz Begum. Students from different colleges participated and 11 entries were received in this competition. Various art mediums such as sketching, watercolour, etc. were used by students to showcase the beauty of India through their art to mark the completion of 75 years of independence.





On the occasion of Independence day

AZADI KA AMRIT MAHOTSAV



# THE ART AND CRAF