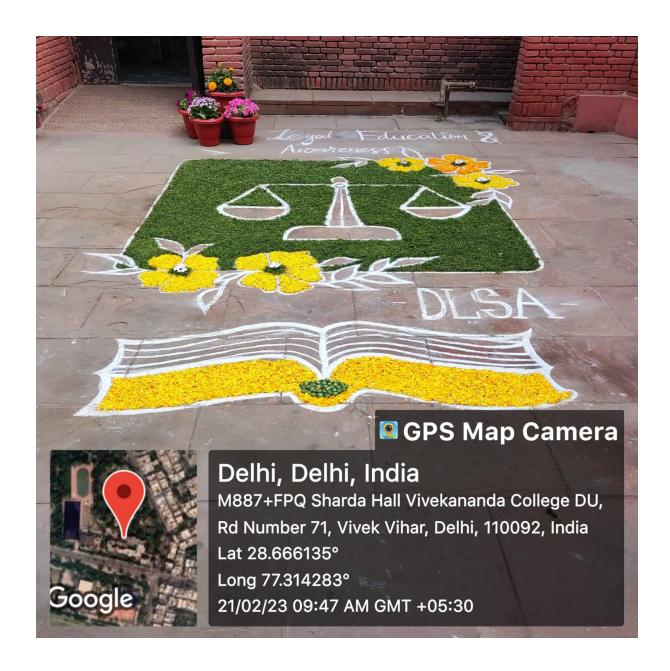

# TURNCOAT DEBATE 2022 organised by ÉNNOIA The Debating Society

| S. NO. | NAME          | COURSE              | SIGNATURE  |
|--------|---------------|---------------------|------------|
| 1.     | Neha          | BA hindi hone.      | Datar-     |
| 2      | Megha         | BA Hindi Hond.      | Megher     |
| 3.     | Khushi        | B Attindi Hous      | Klueli     |
| 4.     | Proja Rai     | BA Kindi Kons       | Posta      |
| 5      | Proja         | BA Kindi Hous       | Proja      |
| 6      | Riddhina      | BA Mindi Hous       | Visldheim. |
| 7      | Kharly Jahany | BA English Hons     | Jahonn     |
| 8      | TREEPT 18     | BA . Fry hish Hones | Kist       |
| 9      | Kajal Kalijas | BA. English (H)     | tifal.     |
|        | 1 / / /       | 80 ( 12 (11)        | phyli      |
|        | Aditi Jain    | 122 000000          | Aditi      |
|        |               | B.D. Ending (A)     | Vardous    |
|        | Branfed Jain  | BA English (H)      | Juanja ain |
|        | Kirti Kauhik  | BA Prog             | +irdi      |
|        | Perena        | B. A English(11)    | Bred .     |
|        | Lukan Perceti | B.A Sasksuti        | No         |