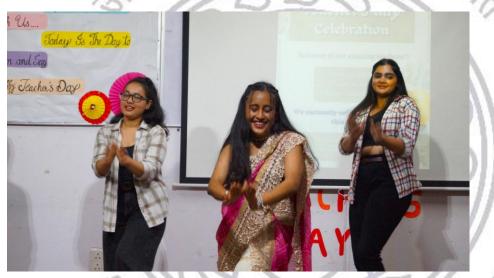

Photos:

Page 24 of 250

Ennoia held an extempore debate competition on the theme "Wonders of India/ अद्भुत भारत" as a part of Pallavi, the Annual Fest of the college. The competition was held on 13 January 2023, at the Sharda Hall. The event received enthusiastic participation from various colleges. As per the rules of extempore, teams of two were shown the topic on spot and were given 5 minutes to prepare and 4 minutes (2 minutes each) deliver. The student coordinators for the event were Hemayushi and Garima and the anchors were Nidhi and Deepti. The event was judged by Dr. Anchala Paliwal, Assistant Professor, Department of English, Vivekananda College and Ms. Sheena Lama, Assistant Professor, Department of English, Lakshmibai College.