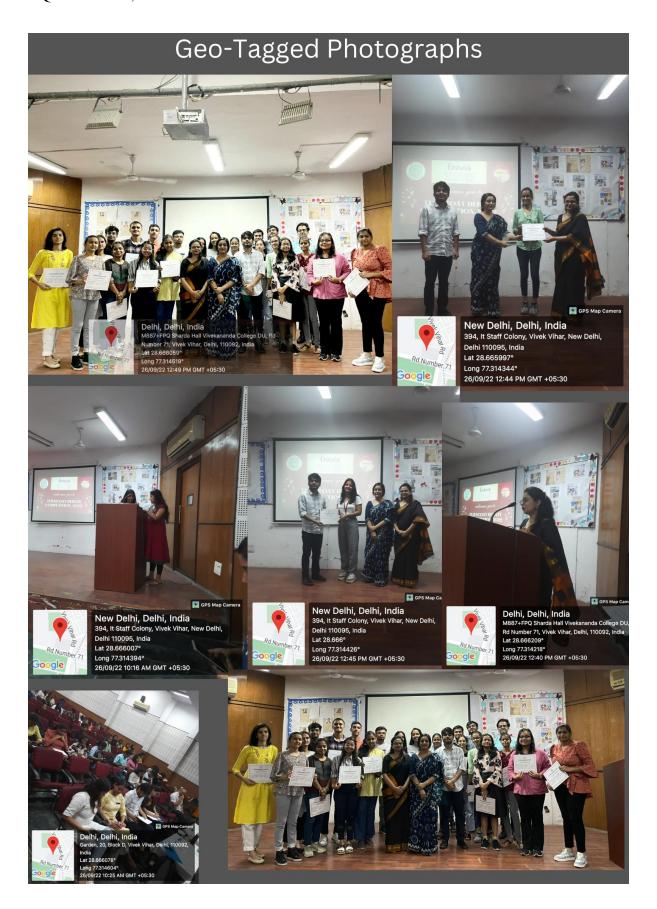

# 9. Inter College Turncoat Debate Competition

**Title of Event**: Inter College Turncoat Debate Competition.

Date: 26 September 2022

**Organised by:** Ennoia – The Debating Society of Vivekananda College

## **Summary:**

Énnoia- The Debating Society of Vivekananda College, University of Delhi, organised an Inter College Turncoat Debate Competition conducted on 26 September 2022 from 10 a.m. onwards at Sharda Hall in Vivekananda College. As part of Azaadi ka Amrit Mahotsav, the topic was "Developing Nations Need Strong Dictatorship" and in which participants had to present their views both for and against the topic as per the format of the Turncoat. More than 55 participants had registered and for the competition, 22 students from colleges across University of Delhi were selected. This was a completely new and exciting format where the students had two minutes to frame their points. Then, they were required to speak one minute for and one minute against the motion. Hosted by teacher coordinator Dr. Chaandreyi Mukherjee, the competition was anchored by Nidhi Manuja and Hemayushi Gupta, members of Ennoia. Ms. Deborisha Dutta, Assistant Professor, Faculty of Law, The NorthCap University, Gurgaon and Mr. Abhishek, Assistant Professor, Department of English, Vivekananda College, University of Delhi were the judges of the event. As the judges collated her marks, a short-animated film was shown to keep the audience entertained. Before declaring the result, Ms. Deborisha Dutta addressed the audience with her insights on the theme, suggestions and remarks for the performers. The competition was attended by many students of Vivekananda College and was an enthralling experience for all. The following participants were announced as the top three winners and best interjector and the winners received cash prizes of Rs. 2000/-, Rs. 1500/-, Rs. 1000/-, and Rs. 500/- respectively:

First Prize: Vishaalakshi Sharma.

Second Prize: Priya Singh Third Prize: Pragya Pandey

Best Interjector: Lavisha Bageja

The event ended with congratulatory remarks from the judge, Ms. Dutta and a vote of thanks by उन्हें कॉलेज दिल्ली विश्वे

Dr. Mukherjee.

Poster