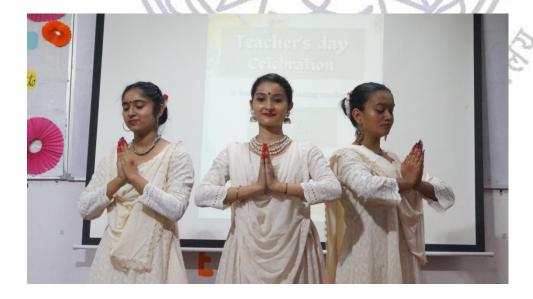

Photos:

Page 24 of 250

Ennoia held an extempore debate competition on the theme "Wonders of India/ अद्भुत भारत" as a part of Pallavi, the Annual Fest of the college. The competition was held on 13 January 2023, at the Sharda Hall. The event received enthusiastic participation from various colleges. As per the rules of extempore, teams of two were shown the topic on spot and were given 5 minutes to prepare and 4 minutes (2 minutes each) deliver. The student coordinators for the event were Hemayushi and Garima and the anchors were Nidhi and Deepti. The event was judged by Dr. Anchala Paliwal, Assistant Professor, Department of English, Vivekananda College and Ms. Sheena Lama, Assistant Professor, Department of English, Lakshmibai College.