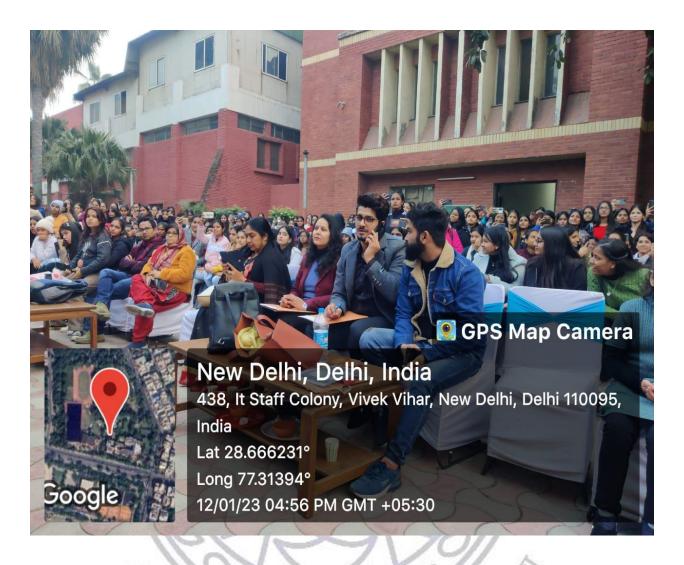

# 9. Inter College Turncoat Debate Competition

**Title of Event**: Inter College Turncoat Debate Competition.

Date: 26 September 2022

**Organised by:** Ennoia – The Debating Society of Vivekananda College

## **Summary:**

Énnoia- The Debating Society of Vivekananda College, University of Delhi, organised an Inter College Turncoat Debate Competition conducted on 26 September 2022 from 10 a.m. onwards at Sharda Hall in Vivekananda College. As part of Azaadi ka Amrit Mahotsav, the topic was "Developing Nations Need Strong Dictatorship" and in which participants had to present their views both for and against the topic as per the format of the Turncoat. More than 55 participants had registered and for the competition, 22 students from colleges across University of Delhi were selected. This was a completely new and exciting format where the students had two minutes to frame their points. Then, they were required to speak one minute for and one minute against the motion. Hosted by teacher coordinator Dr. Chaandreyi Mukherjee, the competition was anchored by Nidhi Manuja and Hemayushi Gupta, members of Ennoia. Ms. Deborisha Dutta, Assistant Professor, Faculty of Law, The NorthCap University, Gurgaon and Mr. Abhishek, Assistant Professor, Department of English, Vivekananda College, University of Delhi were the judges of the event. As the judges collated her marks, a short-animated film was shown to keep the audience entertained. Before declaring the result, Ms. Deborisha Dutta addressed the audience with her insights on the theme, suggestions and remarks for the performers. The competition was attended by many students of Vivekananda College and was an enthralling experience for all. The following participants were announced as the top three winners and best interjector and the winners received cash prizes of Rs. 2000/-, Rs. 1500/-, Rs. 1000/-, and Rs. 500/- respectively: