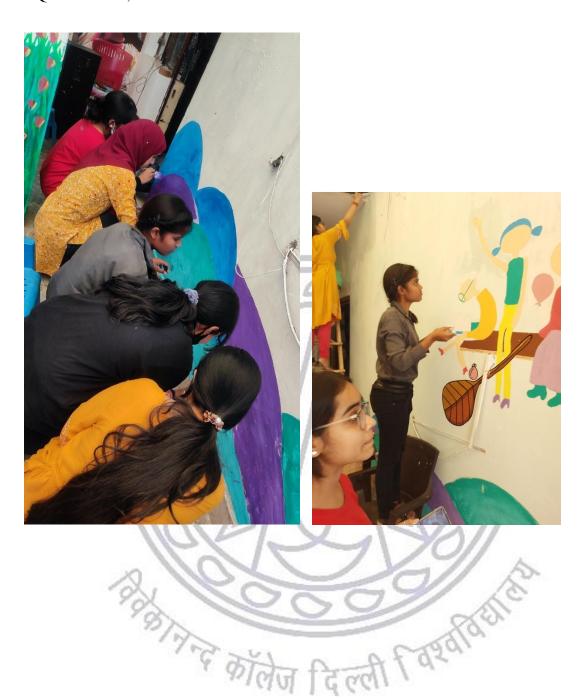

At

Gandhi Ashram, Kingsway Camp, Delhi – 110 009

H.E. Shri Jagdeep Dhankhar
Hon'ble Vice President of India, will inaugurate the Conference

On Saturday, 24<sup>th</sup> September 2022, at 11:00 AM

## **Prof. Dr. Sankar Kumar Sanyal**

President, Harijan Sevak Sangh, will preside over the Conference

You are requested to make it convenient to attend the Conference.

RSVP Urmila Shrivastava Sanjay Rai Secretaries

Note: Kindly present this card at the gate and reach the venue by 9:30 AM

#### HARIJAN SEVAK SANGH

GANDHI ASHRAM, KINGSWAY CAMP, Delhi – 110009 +91 **8800554233**, +91 9450857527 / 9431635909

## 39. Educational Trip to Gandhi\_Smriti and Darshan Samiti, Tees January Marg, New Delhi by Gandhi Study Circle on 14<sup>th</sup> October, 2022.

In the month of October, 2022, Gandhi Study Circle organized an "Educational trip to Gandhi Smriti and Darshan Samiti", Tees January Marg, New Delhi comprising 51 college students and the committee members. Gandhi Smriti, formerly known as Birla House, is a museum dedicated to Mahatma Gandhi where he spent the last 144 days of his life before his assassination on 30<sup>th</sup> January, 1948 at the same location. The bus carrying the enthusiasts reached the venue at 12 noon where they were greeted and divided into two groups of 25 students each by the two tour guides. The students were first taken to the Martyr's Column, the spot where Mahatma Gandhi was shot dead. Then the students were taken to the prayer area where Gandhiji would offer his daily prayers. The area and its walls were painted with stories from Mahatma's life which appeared like a motion picture on Gandhi's life. The students were then directed to the multimedia section of the museum which was prepared and designed from the funds of Indian Government in 2005. The audio-visual technologies used to portray Gandhi's life and his teachings left an indelible mark on the psyche of the students. Later, the students were headed towards the library which showcased the books of authors Gandhiji would read and his personal belongings. The trip was very successful in many respects as the students took away many lessons home from Gandhi's life and struggles and were left in awe of this great soul who ever walked on this earth. Students were also provided refreshment on the way.