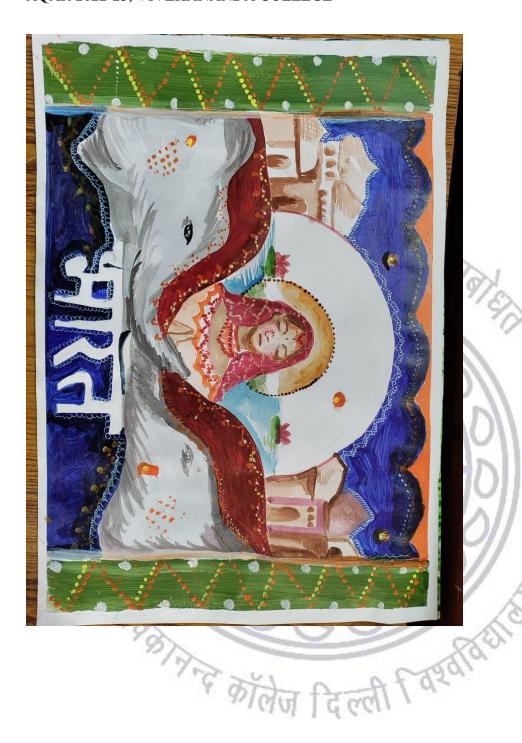

## Date: 12th and 13th January 2023

Vivekananda College's Annual Fest, Pallavi, was power packed with competitions organised and stalls put up by about 25 societies of Vivekananda College, DU. Apart from covering the whole event, Click 'O' Mania organised a thrilling event for the participants called "ODYSSEY - The Photography Bingo". In this, the participants were required to not only decode the riddles correctly but also capture the answers efficiently through photographs. Team Click 'O' Mania also put up a photo exhibition displaying the cultural diversity and richness of India. This was in line with Pallavi's theme of "Adbhut Bharat".