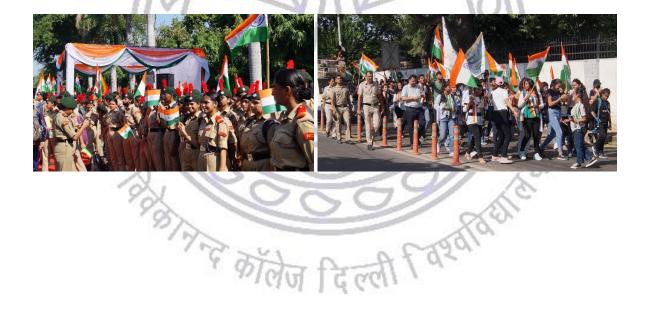

### 1. "TIRANGA YATRA" AND "INDIA THROUGH YOUR LENS"

Date: 16<sup>th</sup> August 2022

On the occasion of 75 years of India's Independence, an online inter-college Photography Competition was conducted called "India through your lens". The themes for the competition were Mystic India: Reflection Photography; Unique India: Surrealist Photography and Flavours of India: Flatley Photography. Out of the 27 entries received, 3 winners were chosen. Apart from this, Click 'O' Mania also covered and participated in the 'Tiranga Yatra' organised by University of Delhi at North Campus. The society also set up a display board showcasing the photographs clicked by the members of the society. The objective of the aforementioned board was to portray the different shades of India.