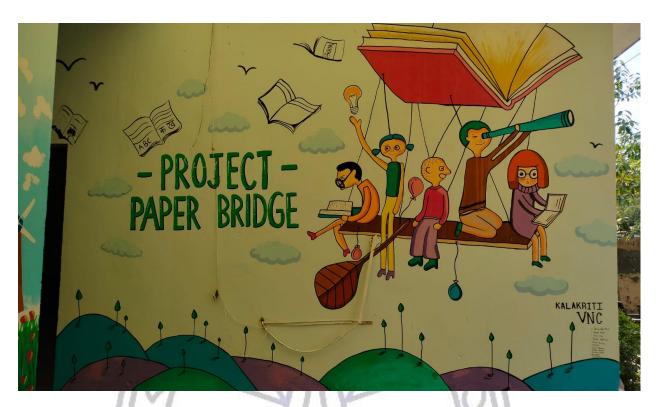

s:**

| Name              | Course                        | Year |
|-------------------|-------------------------------|------|
| Simardeep Kaur    | B.A. English Honours          | 2nd  |
| Ayushi Verma      | B. Com. Program               | 2nd  |
| Jaza Mahajan      | B.A. English Honours          | 2nd  |
| Aastha Rajput     | B.A. English Honours          | 2nd  |
| Diksha Sharma     | B.A. Applied Psychology Hons. | 1st  |
| Sandra            | B.A. Program                  | 1st  |
| Kayshee Budhiraja | B. Com. Hons.                 | 1st  |
| Himani Ahuja      | B. Com. Hons.                 | 2nd  |
| Bhumika           | B. Com. Hons.                 | 2nd  |
| Ananya Singh      | B.A. History Hons.            | 3rd  |
| Tanishka          | B.A. Program                  | 1st  |





Page **176** of **250** 



Page 177 of 250



Page **178** of **250** 



#### 43. Tiranga Yatra by NSS members and convenor

**Report:** A group of students and few faculty members, Dr. Raman Singh, Mr. Amit Kumar (Eng.), Mr. Abhishek Bhasker and Dr. Meena Pandey took active part in the Tiranga Yatra conducted by Delhi University on 10<sup>th</sup> August, 2022 in the North Campus of University of Delhi. The Photography society of Vivekananda College was part of the event and actively captured the moments as the march proceeded around the campus.



**List of Participants/ Attendances:** 

10th August 2022 (Har Yhar Tiranga Yatra)

Kanika Pokhriyal
Kajal
Neha Khan
Mitushi
Sakshi
Rashi Patel
Komal
Neha



Page 181 of 250

## 44. Tiranga\_Meri\_Shaan—Poetry and Debate Competition on 13