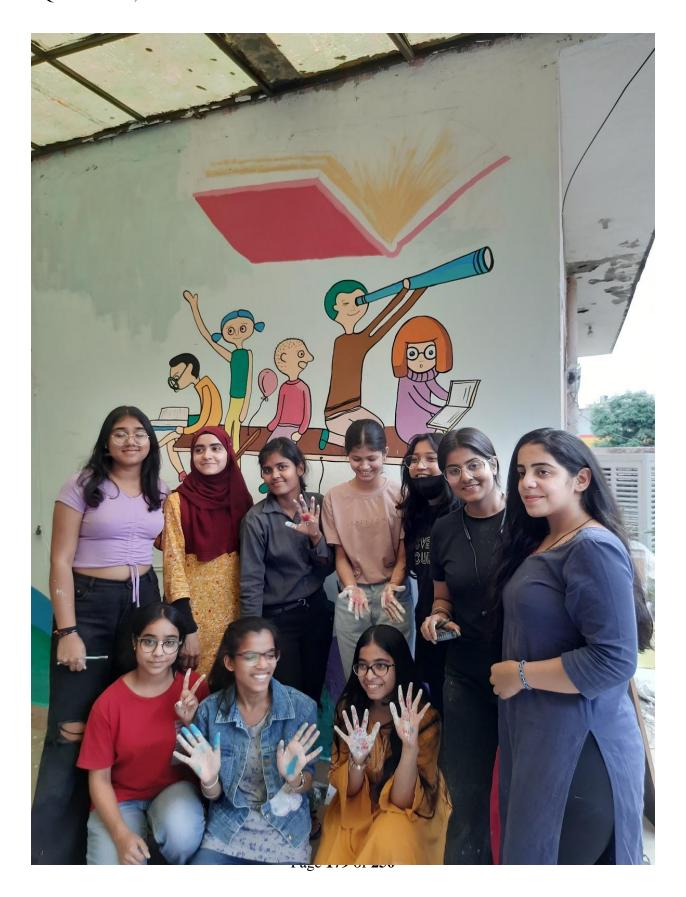

At

Gandhi Ashram, Kingsway Camp, Delhi – 110 009

H.E. Shri Jagdeep Dhankhar
Hon'ble Vice President of India, will inaugurate the Conference

On Saturday, 24<sup>th</sup> September 2022, at 11:00 AM

## **Prof. Dr. Sankar Kumar Sanyal**

President, Harijan Sevak Sangh, will preside over the Conference

You are requested to make it convenient to attend the Conference.

RSVP Urmila Shrivastava Sanjay Rai Secretaries

Note: Kindly present this card at the gate and reach the venue by 9:30 AM

#### HARIJAN SEVAK SANGH

GANDHI ASHRAM, KINGSWAY CAMP, Delhi – 110009 +91 **8800554233**, +91 9450857527 / 9431635909

## 39. Educational Trip to Gandhi\_Smriti and Darshan Samiti, Tees January Marg, New Delhi by Gandhi Study Circle on 14<sup>th</sup> October, 2022.

In the month of October, 2022, Gandhi Study Circle organized an "Educational trip to Gandhi Smriti and Darshan Samiti", Tees January Marg, New Delhi comprising 51 college students and the committee members. Gandhi Smriti, formerly known as Birla House, is a museum dedicated to Mahatma Gandhi where he spent the last 144 days of his life before his assassination on 30<sup>th</sup> January, 1948 at the same location. The bus carrying the enthusiasts reached the venue at 12 noon where they were greeted and divided into two groups of 25 students each by the two tour guides. The students were first taken to the Martyr's Column, the spot where Mahatma Gandhi was shot dead. Then the students were taken to the prayer area where Gandhiji would offer his daily prayers. The area and its walls were painted with stories from Mahatma's life which appeared like a motion picture on Gandhi's life. The students were then directed to the multimedia section of the museum which was prepared and designed from the funds of Indian Government in 2005. The audio-visual technologies used to portray Gandhi's life and his teachings left an indelible mark on the psyche of the students. Later, the students were headed towards the library which showcased the books of authors Gandhiji would read and his personal belongings. The trip was very successful in many respects as the students took away many lessons home from Gandhi's life and struggles and were left in awe of this great soul who ever walked on this earth. Students were also provided refreshment on the way.