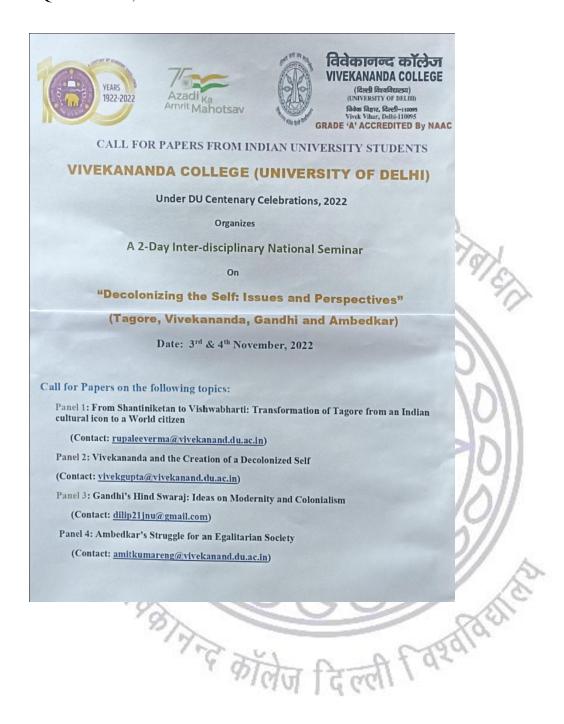

olonization of the mind". The speech was great. Allthe teachers and students enjoyed this session.
- After a small break, the paper presentation program started
- Then was a great speech by Mr. Nishant Kumar on Decolonizing Indian Minds: Swami Vivekanand's Idea of Self and the Other
- Second day of the seminar started at 10:00 AM Sharda hall.
- Students of Indian Music Society Manasi Raj, Pallavi Singh, Divya Shrivastava and Vandana Kaushal performed a wonderful Gandhi -Bhajan (Vaishnav jan to)
- Then there was a speech by Dr. Salil Misra an "Gandhi's Hind Swaraj: A Framework of Decolonization" great speech After a short break Paper presentation program again started.
- At the end, Dr. Mukesh Bairawa presented his view on Dr. B. R. Ambedkar.



Page **146** of **250** 



7



8



06:20





7



8



06:20



अन्तर कॉलेज दिल्ली विश्वितिशीर

### 31. Monsoon\_Special Song Competition

- Indian Music Society Dhwani organized Monsoon Special Song Competition on 30<sup>th</sup> August, 2022 in Sharda Hall.
- Dr. Deepa Varshney was the convenor of this event.
- Dr. Avinash Kumar, Assistant Professor, Shyama Prasad Mukerji College was the eternal Judge.
- From Dhwani Indian Music Society Vivekananda College Akshita Shrivastava, Vandana Kaushal, Diya Agarwal and Sanya participated in this song competition.
- Ashish Nayak, Rishabh Kaushik and Raghujeet Singh bagged first, second and third prize.







Page **152** of **250** 





## NDIAN MUSIC SOCIETY DHWANI

PRESENTS

75 YEARS OF INDEPENDENCE: AZADI KA AMRIT MAHOTSAV

<u>आया सावन झूम के"</u>

AN INTER-COLLEGE

"Monsoon Special