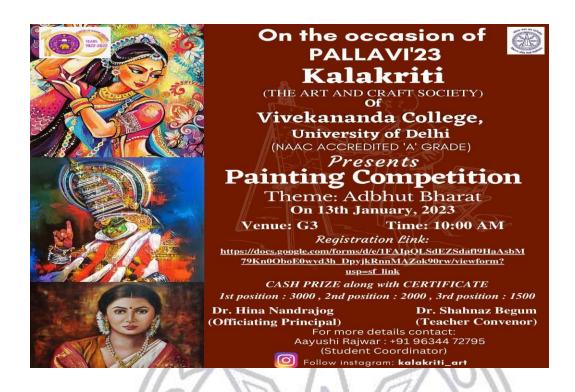

# 8. Graffiti\_Competition, "Adbhut Bharat

The Creative Writing Club, Ehsaas of Vivekananda College, University of Delhi organised a Graffiti Competition, "Adbhut Bharat" on 12<sup>th</sup> January 2023, Thursday at 12:30 PM as part of the College's Annual Cultural Festival, Pallavi 2023. Participants were given 4 Topics on the spot and one and a half hour from the time of commencement to complete their artwork. Participants were adjudged based on the visual impact, originality and thematic adherence of their artwork. The artwork was displayed outside the walls of the College Staffroom. The internal judge for the event was Dr. Rupalee Verma, Associate Professor of History at Vivekananda College and the External Judge was Dr. Rachna Sethi, Associate Professor of English at Rajdhani College, University of Delhi. The winners for the event were: Shikha from Daulat Ram College (First Prize), Ritik Sharma from Bhim Rao Ambedkar College (Second Prize) and Umme Kulsum from Vivekananda College (Third Prize). Ms. Ekta Sharma and Ms. Jhanvi Wadhva were the student coordinators for the event. Dr. Ratish Chandra Jha, Dr. Omvir Singh and Mr. Arunabha Bose were the Teacher Coordinators Show and take the

# Pallavi 2023 ADBHUT BHARAT

एहSAAS - Creative Writing Society

### GRAFFITI CONTEST

DATE - 12 JAN 2022, TIME - 12:30 PM VENUE - COLLEGE PREMISES Prize Money 1st - ₹3000 2nd-₹2000 3rd - ₹1500

Registration Link:-

https://forms.gle/tVhPvC1Asz7YhNzu6

Dr. Hina Nandrajog ( Officiating principal )

**Teacher Coordinator** Mr. Arunabha Bose Dr. Ratish Jha Dr. Omvir Singh

Students Coordinator

Ekta sharma :- 8920464053

Jahanvi Wadhwa :- 8527912824

ERIORNICE

Name

1 Abhishek Suman

2 Rishabh Baghel 3 Ritik Sharma