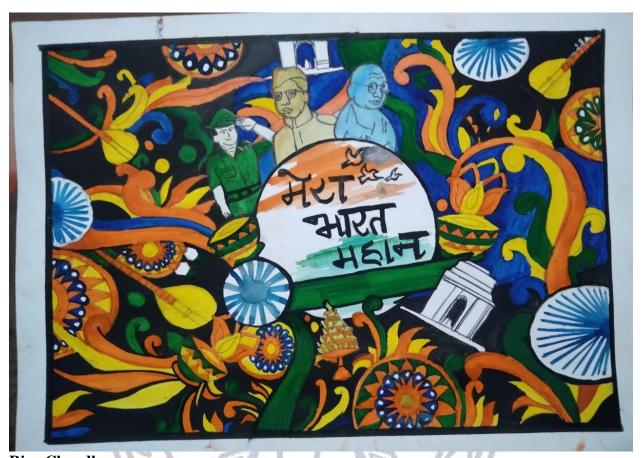

## Date: 12th and 13th January 2023

Vivekananda College's Annual Fest, Pallavi, was power packed with competitions organised and stalls put up by about 25 societies of Vivekananda College, DU. Apart from covering the whole event, Click 'O' Mania organised a thrilling event for the participants called "ODYSSEY - The Photography Bingo". In this, the participants were required to not only decode the riddles correctly but also capture the answers efficiently through photographs. Team Click 'O' Mania also put up a photo exhibition displaying the cultural diversity and richness of India. This was in line with Pallavi's theme of "Adbhut Bharat".