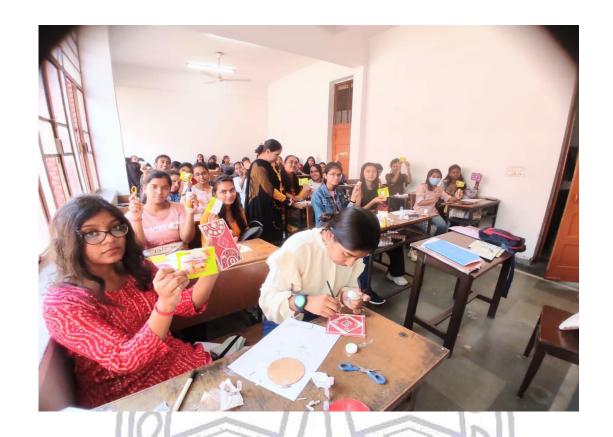

# 6. "PHOTOGRAPHY WORKSHOP"

Date: 17<sup>th</sup> February 2023

Click 'O' Mania organized a "Photography Workshop" in collaboration with UDAAN (Unfolding Drama and Acts for the Nation)—a socio-cultural organization for the youth. The speakers for the day were namely, Dr. Gagan Gera and Mr. Ayush. Both speakers taught the basics of photography like exposure settings (ISO, Shutter speed and aperture), and demonstrated how to experiment with photography to get the best results. A competition for all the audience members was later organised on the theme 'Nature' and 'Nation'. All attendees were given away certificates at the end of the event.