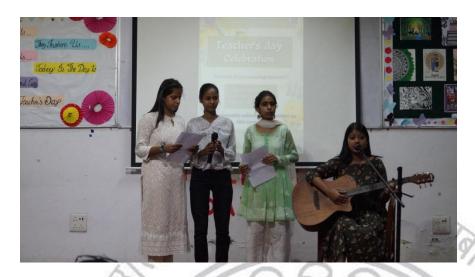

Photos:

Page 24 of 250

Ennoia held an extempore debate competition on the theme "Wonders of India/ अद्भुत भारत" as a part of Pallavi, the Annual Fest of the college. The competition was held on 13 January 2023, at the Sharda Hall. The event received enthusiastic participation from various colleges. As per the rules of extempore, teams of two were shown the topic on spot and were given 5 minutes to prepare and 4 minutes (2 minutes each) deliver. The student coordinators for the event were Hemayushi and Garima and the anchors were Nidhi and Deepti. The event was judged by Dr. Anchala Paliwal, Assistant Professor, Department of English, Vivekananda College and Ms. Sheena Lama, Assistant Professor, Department of English, Lakshmibai College.