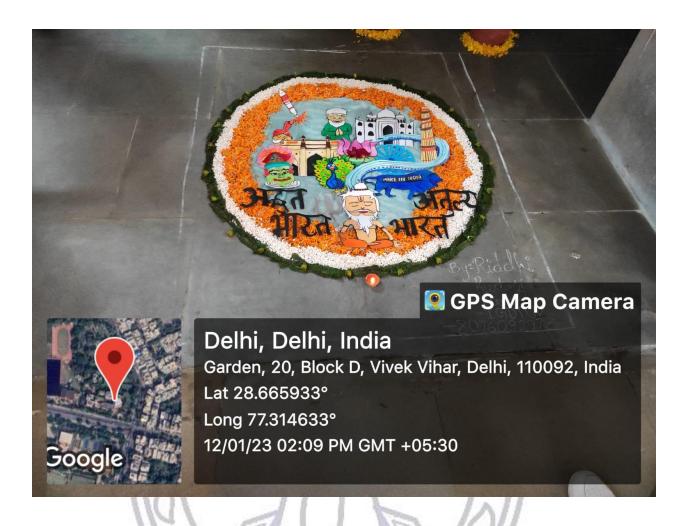

## Date: 12th and 13th January 2023

Vivekananda College's Annual Fest, Pallavi, was power packed with competitions organised and stalls put up by about 25 societies of Vivekananda College, DU. Apart from covering the whole event, Click 'O' Mania organised a thrilling event for the participants called "ODYSSEY - The Photography Bingo". In this, the participants were required to not only decode the riddles correctly but also capture the answers efficiently through photographs. Team Click 'O' Mania also put up a photo exhibition displaying the cultural diversity and richness of India. This was in line with Pallavi's theme of "Adbhut Bharat".