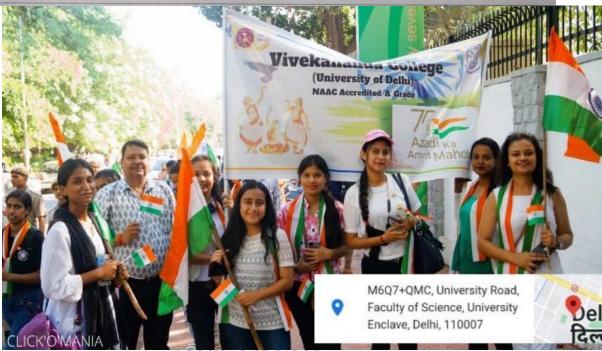

### 1. "TIRANGA YATRA" AND "INDIA THROUGH YOUR LENS"

Date: 16<sup>th</sup> August 2022

On the occasion of 75 years of India's Independence, an online inter-college Photography Competition was conducted called "India through your lens". The themes for the competition were Mystic India: Reflection Photography; Unique India: Surrealist Photography and Flavours of India: Flatley Photography. Out of the 27 entries received, 3 winners were chosen. Apart from this, Click 'O' Mania also covered and participated in the 'Tiranga Yatra' organised by University of Delhi at North Campus. The society also set up a display board showcasing the photographs clicked by the members of the society. The objective of the aforementioned board was to portray the different shades of India.