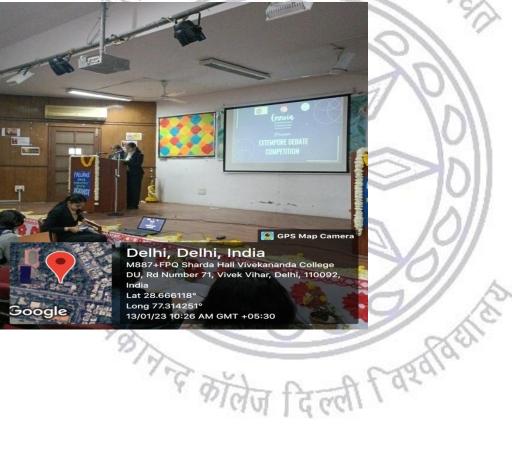

## **Summary:**

Énnoia- The Debating Society of Vivekananda College, University of Delhi, organised an Inter College Turncoat Debate Competition conducted on 26 September 2022 from 10 a.m. onwards at Sharda Hall in Vivekananda College. As part of Azaadi ka Amrit Mahotsav, the topic was "Developing Nations Need Strong Dictatorship" and in which participants had to present their views both for and against the topic as per the format of the Turncoat. More than 55 participants had registered and for the competition, 22 students from colleges across University of Delhi were selected. This was a completely new and exciting format where the students had two minutes to frame their points. Then, they were required to speak one minute for and one minute against the motion. Hosted by teacher coordinator Dr. Chaandreyi Mukherjee, the competition was anchored by Nidhi Manuja and Hemayushi Gupta, members of Ennoia. Ms. Deborisha Dutta, Assistant Professor, Faculty of Law, The NorthCap University, Gurgaon and Mr. Abhishek, Assistant Professor, Department of English, Vivekananda College, University of Delhi were the judges of the event. As the judges collated her marks, a short-animated film was shown to keep the audience entertained. Before declaring the result, Ms. Deborisha Dutta addressed the audience with her insights on the theme, suggestions and remarks for the performers. The competition was attended by many students of Vivekananda College and was an enthralling experience for all. The following participants were announced as the top three winners and best interjector and the winners received cash prizes of Rs. 2000/-, Rs. 1500/-, Rs. 1000/-, and Rs. 500/- respectively: