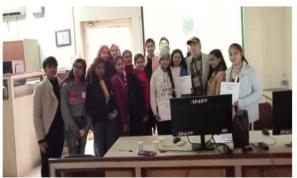

# 2. "Photography\_exhibition"

# Date: 15<sup>th</sup> November 2022

On this day, all college societies came together to showcase their talents. This was a way of introducing their respective societies to the newly joined first year students. Click 'O' Mania set up a photography exhibition displaying its own photos and showcased its first edition of the travel magazine. Click 'O' Mania also covered the cultural day event marked by performances from all college societies.