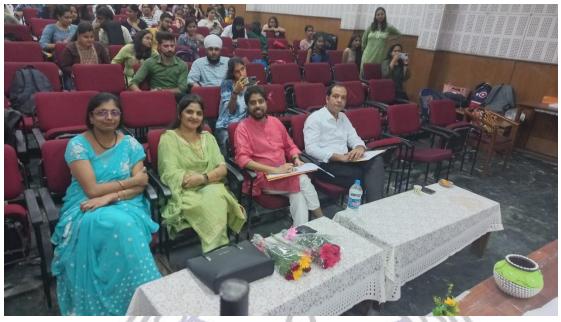

# 9. Inter College Turncoat Debate Competition

**Title of Event**: Inter College Turncoat Debate Competition.

Date: 26 September 2022

**Organised by:** Ennoia – The Debating Society of Vivekananda College

Teacher Co-ordinator: Dr. Chaandreyi Mukherjee

## **Summary:**

Énnoia- The Debating Society of Vivekananda College, University of Delhi, organised an Inter College Turncoat Debate Competition conducted on 26 September 2022 from 10 a.m. onwards at Sharda Hall in Vivekananda College. As part of Azaadi ka Amrit Mahotsav, the topic was "Developing Nations Need Strong Dictatorship" and in which participants had to present their views both for and against the topic as per the format of the Turncoat. More than 55 participants had registered and for the competition, 22 students from colleges across University of Delhi were selected. This was a completely new and exciting format where the students had two minutes to frame their points. Then, they were required to speak one minute for and one minute against the motion. Hosted by teacher coordinator Dr. Chaandreyi Mukherjee, the competition was anchored by Nidhi Manuja and Hemayushi Gupta, members of Ennoia. Ms. Deborisha Dutta, Assistant Professor, Faculty of Law, The NorthCap University, Gurgaon and Mr. Abhishek, Assistant Professor, Department of English, Vivekananda College, University of Delhi were the judges of the event. As the judges collated her marks, a short-animated film was shown to keep the audience entertained. Before declaring the result, Ms. Deborisha Dutta addressed the audience with her insights on the theme, suggestions and remarks for the performers. The competition was attended by many students of Vivekananda College and was an enthralling experience for all. The following participants were announced as the top three winners and best interjector and the winners received cash prizes of Rs. 2000/-, Rs. 1500/-, Rs. 1000/-, and Rs. 500/- respectively: