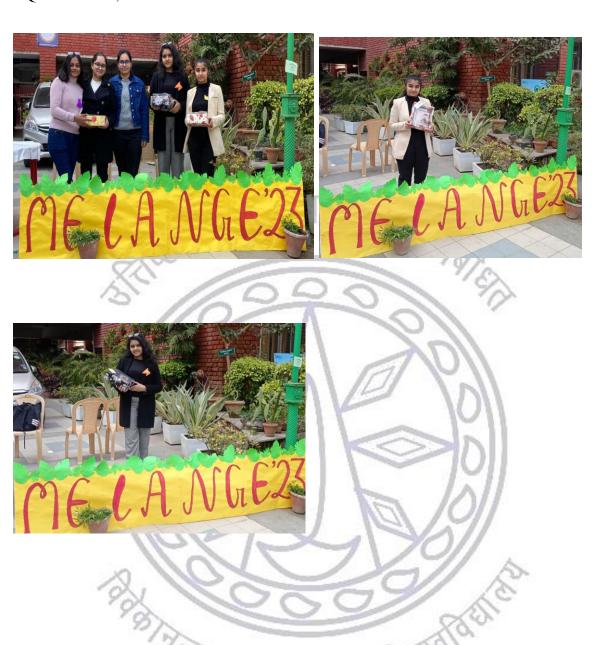

# **Audience's Attendance:**

जागत प्राप्य वराज्या Émoia Extempore Debate Competition Pallavi 2023 Date 13-01-202 3 Garina Singh Siman Siman Szivastava Khushi kapoor · Versha Thawal Chowdhary Shag Pandey Deepty Hemayushi Manija Palak. Aggarmal Pandit Diksha Money kasona Manai Hyoters Tyotsna Crupta Saloni Shoule Dikeha Acotti & Anjani Tewari Bharti Amuna Khushi Bhati Asther Today Kimansly verma Daniya Noaz MA Mandeep Kawa Renie Yadar Aanchal Yadav Shlvani Nagar