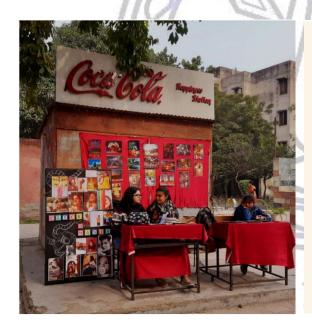

# 2. "Photography\_exhibition"

# Date: 15<sup>th</sup> November 2022

On this day, all college societies came together to showcase their talents. This was a way of introducing their respective societies to the newly joined first year students. Click 'O' Mania set up a photography exhibition displaying its own photos and showcased its first edition of the travel magazine. Click 'O' Mania also covered the cultural day event marked by performances from all college societies.