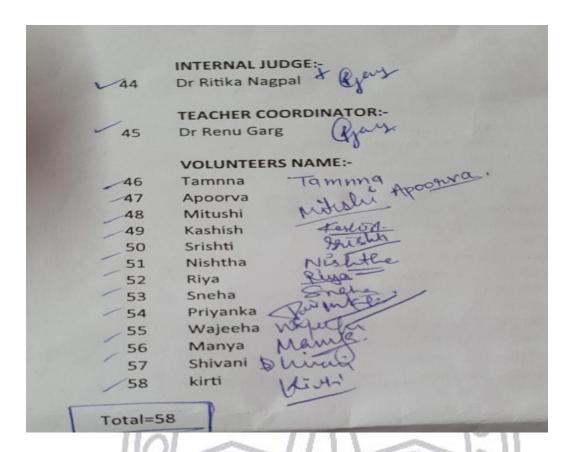

# Pallavi 2023 ADBHUT BHARAT

एहSAAS - Creative Writing Society

### GRAFFITI CONTEST

DATE - 12 JAN 2022, TIME - 12:30 PM VENUE - COLLEGE PREMISES Prize Money 1st - ₹3000 2nd-₹2000 3rd - ₹1500

Registration Link:-

https://forms.gle/tVhPvC1Asz7YhNzu6

Dr. Hina Nandrajog ( Officiating principal )

**Teacher Coordinator** Mr. Arunabha Bose Dr. Ratish Jha Dr. Omvir Singh

Students Coordinator

Ekta sharma :- 8920464053

Jahanvi Wadhwa :- 8527912824

ERIORNICE

Name

1 Abhishek Suman

2 Rishabh Baghel 3 Ritik Sharma

5 Prince Gupta

8 Alok Ranjan

9 Shilpa saloni

10 Saurabh kumar

11 Mehak

12 Manyata Pandey

13 Diksha kajla

14 Shikha

15 Narayan

16 Dr. RACHNA SETHI

17 Umme Kulsum

18 Musican Shauma

19 Thanker

College Motilal Nehru college, DU

Bhim Rao Ambedkar College, Delhi Ui Bhim Rao Ambedkar College, Delhi Uı

4 Divyansh Shrivastava Motilal Nehru Evening College

Ramjas college

Sri Aurobindo College

Mohd. Mazhar Ansari Zakir Husain Delhi College

Sri Venkateshwara College,New Delhi

Shyamlal College

Satyawati college evening

Vivekananda College

Kalindi College

Kalindi college, delhi University

Daulat Ram college, DU

Sri venkateswara college

Rajdhani College

Vive kananda College

Daulat Ram

Jamekulsun

भालज दिल्ला ।

| S  | S.N.Name               | College                           | Contact No. |
|----|------------------------|-----------------------------------|-------------|
|    | 1 Abhishek Suman       | Motifal Nehru college, DU         | 7283056678  |
| 1  | 2 Rishabh Baghel       | Bhim Rao Ambedkar College, Del    | 9971274151  |
| m  | 3 Ritik Sharma         | Bhim Rao Ambedkar College, Del    | 9990052457  |
| 4  | 4 Divyansh Shrivastava | Motilal Nehru Evening College     | 8815738985  |
| 2  | 5 Prince Gupta         | Ramias college                    | 7081617508  |
| 9  | 6 Anuj kumar           | Sri Aurobindo College             | 8445900629  |
| 2  | 7 Mohd. Mazhar Ansari  | Zakir Husain Delhi Cotlede        | 7042892041  |
| 00 | 8 Alok Ranjan          | Sri Venkateshwara College New I   | 9155113056  |
| 0  | 9 Shilpa saloni        | Shyamlai College                  | 9310137686  |
| 0  | 10 Saurabh kumar       | Satvawati college evening         | 9142993908  |
| -  | 11 Mehak               | Vivekananda College               | 9999827768  |
| ~  | 12 Manyata Pandey      | Kalindi College                   | 9560363973  |
| ~  | 13 Diksha kajla        | Kalindi college, delhi University | 9058718788  |
| =  | 14 Shikha              | Daulat Ram college, DU            | 8295520655  |
| -  | 15 Narayan             | Sri venkateswara college          | 8690919858  |