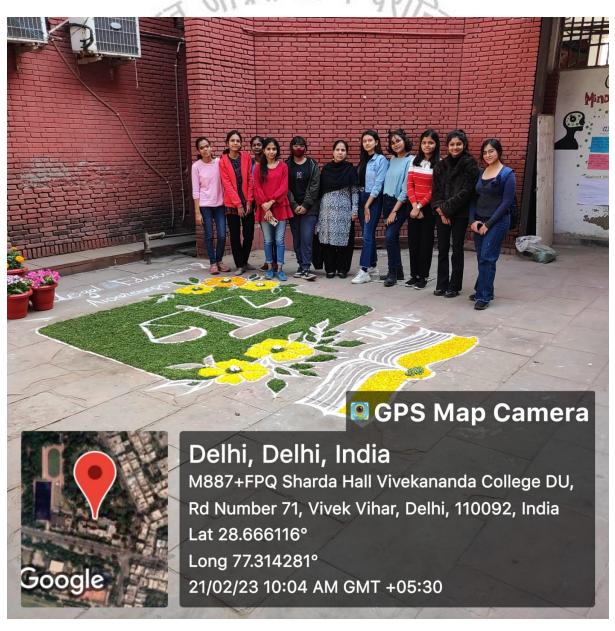

# TURNCOAT DEBATE 2022 organised by ÉNNOIA The Debating Society

| S. NO. | NAME          | COURSE              | SIGNATURE  |
|--------|---------------|---------------------|------------|
| 1.     | Neha          | BA hindi hone.      | Datar-     |
| 2      | Megha         | BA Hindi Hond.      | Megher     |
| 3.     | Khushi        | B Attindi Hous      | Klueli     |
| 4.     | Proja Rai     | BA Kindi Kons       | Posta      |
| 5      | Proja         | BA Kindi Hous       | Proja      |
| 6      | Riddhina      | BA Mindi Hous       | Visldheim. |
| 7      | Kharly Jahany | BA English Hons     | Jahonn     |
| 8      | TREEPT 18     | BA . Fry hish Hones | Kist       |
| 9      | Kajal Kalijas | BA. English (H)     | tifal.     |
|        | 1 / / /       | 80 ( 12 (11)        | phyli      |
|        | Aditi Jain    | 122 000000          | Aditi      |
|        |               | B.D. Ending (A)     | Vardous    |
|        | Branfed Jain  | BA English (H)      | Juanja ain |
|        | Kirti Kauhik  | BA Prog             | +irdi      |
|        | Perena        | B. A English(11)    | Bred .     |
|        | Lukan Perceti | B.A Sasksuti        | No         |