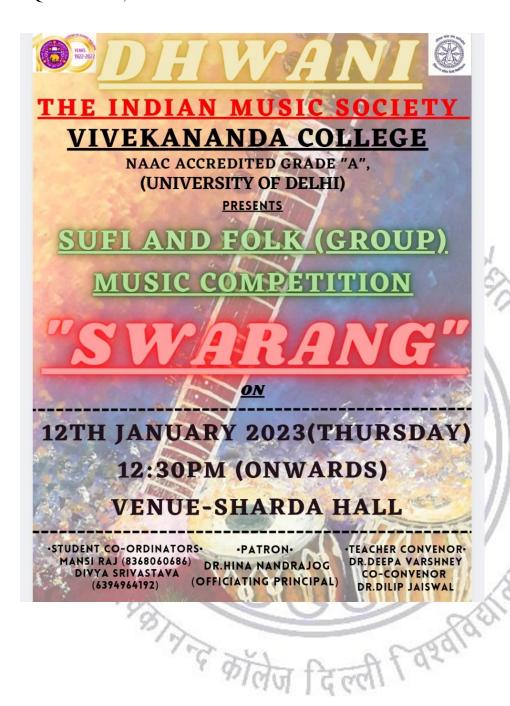

di-Mata Sundri College for women
- 12.Paras-Swami Shraddhanand college

Page **135** of **250** 

- 13.Ishika Pathrabe-Bharati College
- 14.Kiran Narula-Jesus And Mary College
- 15.Daksh Joshi-Atma Ram Sanatan Dharma College
- 16. Vandana-Vivekananda College
- 17. Mansi Raj-Vivekananda College
- 18.Divya Srivastava-Vivekananda College
- 19.Saransh-Shyam Lal College

### Winners:-

- First prize- team Tarannum (Jesus and Mary College)
- Second prize- team Rubaru (Ramjas College)
- Third prize- team Swarang (Atma Ram Sanatan Dharma College)

रिनन्द कॉलेज

Office-bearers of Indian Music Society – Mansi Raj(President), Divya Srivastava (Vice-president), Pallavi Rajput (General Secretary), Vanshika (Joint-Secretary) played an important role in successfully organising this event.

The Tallet







निन्द कॉलेज दिल्ली र वश्वविद्या



अन्तर कॉलेज दिल्ली विश्वितिशिंह



गिन्द कॉलेज दिल्ली र वश्विविधा





Page 142 of 250





अंतर कॉलेज दिल्ली विश्वविद्यार

30. National Student Seminar on the topic DE\_colonizing\_the\_Self

#### Report

- A Two-days National Seminar on the topic DE-colonizing the Self: Issues and Perspective (Tagore, Vivekananda, Gandhi and Ambedkar) was organized on 3rd and 4<sup>th</sup> November, 2022, at Sharda Hall.
- The event started with Tagore song ''Ekla Chalo Re'' by Indian Music Society members Mansi Raj

(President), Divya Srivastava (Vice President), Pallavi Singh (Secretary), Vandana khushal (Treasurer).

- This members represented our society Amazingly and gracefully in very short note under The Supervision of Teacher Convenor Dr. Deepa Vershney and