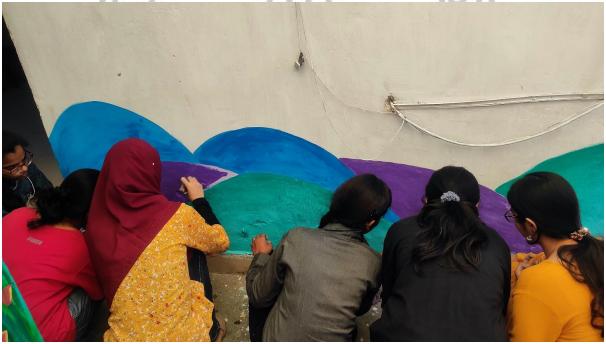

At

Gandhi Ashram, Kingsway Camp, Delhi – 110 009

H.E. Shri Jagdeep Dhankhar
Hon'ble Vice President of India, will inaugurate the Conference

On Saturday, 24<sup>th</sup> September 2022, at 11:00 AM

## **Prof. Dr. Sankar Kumar Sanyal**

President, Harijan Sevak Sangh, will preside over the Conference

You are requested to make it convenient to attend the Conference.

RSVP Urmila Shrivastava Sanjay Rai Secretaries

Note: Kindly present this card at the gate and reach the venue by 9:30 AM

#### HARIJAN SEVAK SANGH

GANDHI ASHRAM, KINGSWAY CAMP, Delhi – 110009 +91 **8800554233**, +91 9450857527 / 9431635909

## 39. Educational Trip to Gandhi\_Smriti and Darshan Samiti, Tees January Marg, New Delhi by Gandhi Study Circle on 14<sup>th</sup> October, 2022.

In the month of October, 2022, Gandhi Study Circle organized an "Educational trip to Gandhi Smriti and Darshan Samiti", Tees January Marg, New Delhi comprising 51 college students and the committee members. Gandhi Smriti, formerly known as Birla House, is a museum dedicated to Mahatma Gandhi where he spent the last 144 days of his life before his assassination on 30<sup>th</sup> January, 1948 at the same location. The bus carrying the enthusiasts reached the venue at 12 noon where they were greeted and divided into two groups of 25 students each by the two tour guides. The students were first taken to the Martyr's Column, the spot where Mahatma Gandhi was shot dead. Then the students were taken to the prayer area where Gandhiji would offer his daily prayers. The area and its walls were painted with stories from Mahatma's life which appeared like a motion picture on Gandhi's life. The students were then directed to the multimedia section of the museum which was prepared and designed from the funds of Indian Government in 2005. The audio-visual technologies used to portray Gandhi's life and his teachings left an indelible mark on the psyche of the students. Later, the students were headed towards the library which showcased the books of authors Gandhiji would read and his personal belongings. The trip was very successful in many respects as the students took away many lessons home from Gandhi's life and struggles and were left in awe of this great soul who ever walked on this earth. Students were also provided refreshment on the way.