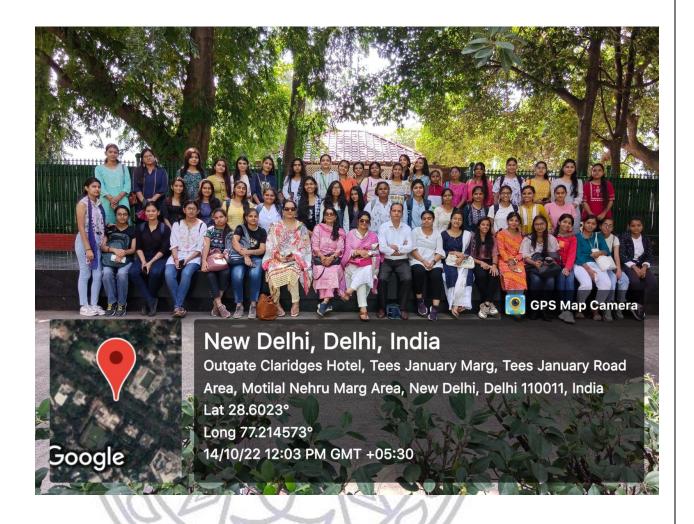

# Attendance

| S. NO. | NAME        | COURSE   | SIGNATURE        |
|--------|-------------|----------|------------------|
|        | Sarkella    | Всом (Р) | 6-               |
|        | Mehak       | B-ACP)   | Mehalc           |
|        | Mitali Jain | B-A(P)   | Mehale<br>Ditali |
|        | Nandu Mago  | PAC'P)   | Dendui           |
|        |             | -        | -                |
|        |             |          |                  |
|        |             |          |                  |
|        |             |          |                  |
|        |             |          | -                |
|        |             |          | _                |
|        |             |          |                  |
|        |             |          |                  |
|        |             |          |                  |
|        |             |          |                  |

### 34. Participation in DDA Cricket Tournament

Astha Garg, a student of Mathematics Hons. Participated in DDA Cricket Tournament, held at Yamuna Sports Comples from 14th Ja<sup>nu</sup>ary 2023 to 19<sup>th</sup> January, 2023 as official (Scorer).

ठीनन्द कॉलेज

### 35. Taanz event, Dr. Bhim Rao Ambedkar College

Ms. Divya Srivastava of Vivekananda College, Participated in the event Taanz in an annual festival of Dr. Bhim Rao Ambedkar College, DU on 31<sup>st</sup> January, 2023