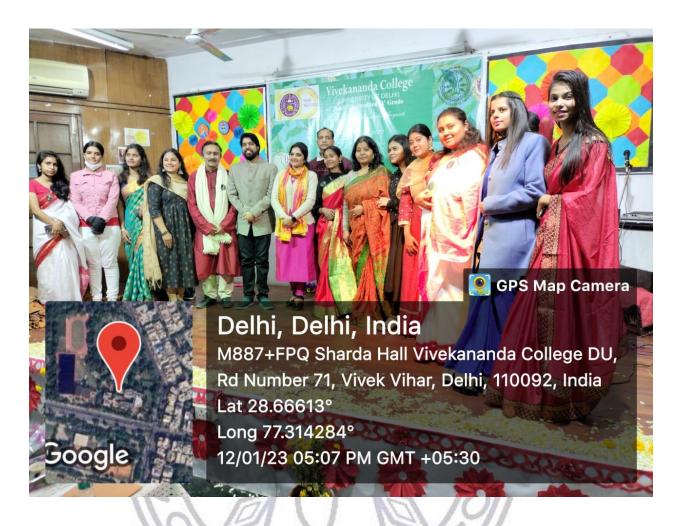

**Teacher Coordinator** Mr. Arunabha Bose Dr. Ratish Jha Dr. Omvir Singh

Students Coordinator

Ekta sharma :- 8920464053

Jahanvi Wadhwa :- 8527912824

ERIORNICE

Name

1 Abhishek Suman

2 Rishabh Baghel 3 Ritik Sharma