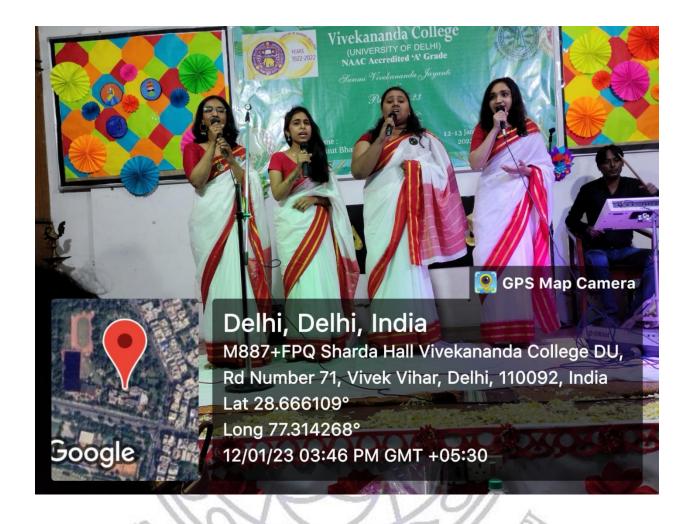

## Date: 12th and 13th January 2023

Vivekananda College's Annual Fest, Pallavi, was power packed with competitions organised and stalls put up by about 25 societies of Vivekananda College, DU. Apart from covering the whole event, Click 'O' Mania organised a thrilling event for the participants called "ODYSSEY - The Photography Bingo". In this, the participants were required to not only decode the riddles correctly but also capture the answers efficiently through photographs. Team Click 'O' Mania also put up a photo exhibition displaying the cultural diversity and richness of India. This was in line with Pallavi's theme of "Adbhut Bharat".