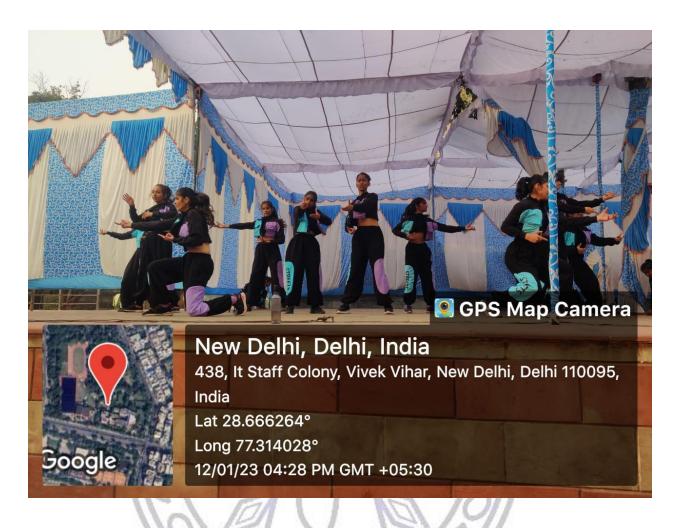

# 8. Graffiti\_Competition, "Adbhut Bharat

The Creative Writing Club, Ehsaas of Vivekananda College, University of Delhi organised a Graffiti Competition, "Adbhut Bharat" on 12<sup>th</sup> January 2023, Thursday at 12:30 PM as part of the College's Annual Cultural Festival, Pallavi 2023. Participants were given 4 Topics on the spot and one and a half hour from the time of commencement to complete their artwork. Participants were adjudged based on the visual impact, originality and thematic adherence of their artwork. The artwork was displayed outside the walls of the College Staffroom. The internal judge for the event was Dr. Rupalee Verma, Associate Professor of History at Vivekananda College and the External Judge was Dr. Rachna Sethi, Associate Professor of English at Rajdhani College, University of Delhi. The winners for the event were: Shikha from Daulat Ram College (First Prize), Ritik Sharma from Bhim Rao Ambedkar College (Second Prize) and Umme Kulsum from Vivekananda College (Third Prize). Ms. Ekta Sharma and Ms. Jhanvi Wadhva were the student coordinators for the event. Dr. Ratish Chandra Jha, Dr. Omvir Singh and Mr. Arunabha Bose were the Teacher Coordinators Show and take the