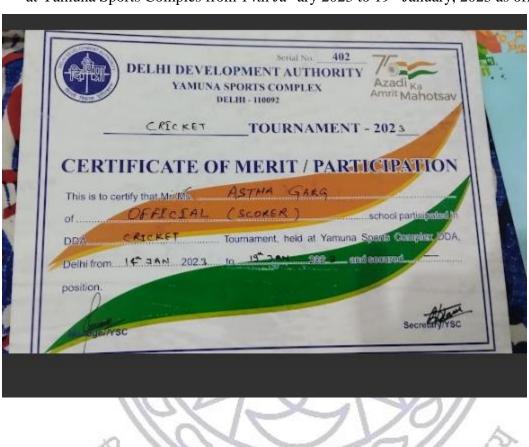

India on 7<sup>th</sup> March, 2023.5.29
- Students of Indian Music Society Manasi Raj, Pallavi Singh, Vandana Kaushal and Vanshika presented Ganesh Vandana and Holi-song.



# 33. 'YUVUTSAV - ANNUAL CULTURALCOMPETITION' ORGANISED BY MAHARAJA AGRASEN COLLEGE, DU

THIRKAN PARTICIPATED in 'YUVUTSAV - ANNUAL CULTURALCOMPETITION' ORGANISED BY MAHARAJA AGRASEN COLLEGE,DU on 01/04/2022 AND WON 1ST POSITION

TANSHI, ANANYA, TREEPTI, NAVNEETA, SHRUTI, KHUSHI, CHANCHAL & AARTI Participated in the event and won 1<sup>st</sup> Position.



मिन्द कॉलेज

### 34. Participation in DDA Cricket Tournament

Astha Garg, a student of Mathematics Hons. Participated in DDA Cricket Tournament, held at Yamuna Sports Comples from 14th Ja<sup>nu</sup>ary 2023 to 19<sup>th</sup> January, 2023 as official (Scorer).



ठीनन्द कॉलेज

### 35. Taanz event, Dr. Bhim Rao Ambedkar College

Ms. Divya Srivastava of Vivekananda College, Participated in the event Taanz in an annual festival of Dr. Bhim Rao Ambedkar College, DU on 31<sup>st</sup> January, 2023

| ( and )                        | DR. BHIM RAG   | D AMBEDKAR<br>RSITY OF DEL |                                               | (B)                                                 |             |