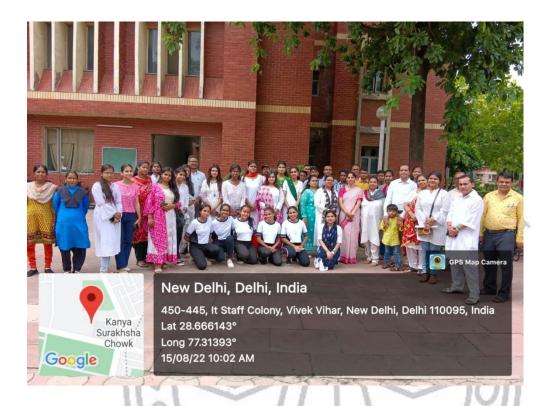

Students were given the topic "Is Woke Culture Really Woke" and were given three minutes to speak For or Against the topic. The audition was judged by Dr. Anchala Paliwal, Assistant Professor, Department of English, Vivekananda College and the teacher co-ordinator of Ennoia Dr. Chaandreyi Mukherjee. It was anchored by Nidhi Manuja and Deepti Pandey of Ennoia.

Priyanshi Choudhary

Palak Aggarwal

Diksha Pandit

Deepika

The enthusiasm exhibited by the participants as well as the team made the auditions fruitful and engaging.

अंगिल कॉलेज दिल्ली विश्वविद्या

Poster:

गेनिन्द कॉलेज