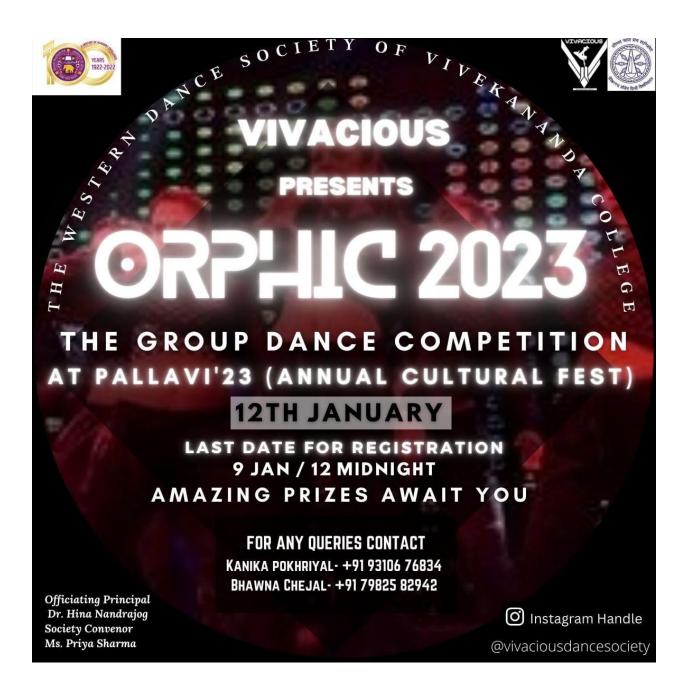

Under the constant guidance and support of the teacher coordinators, Dr. Chaandreyi Mukherjee and Dr. Amit Kumar, the event was hailed a success.