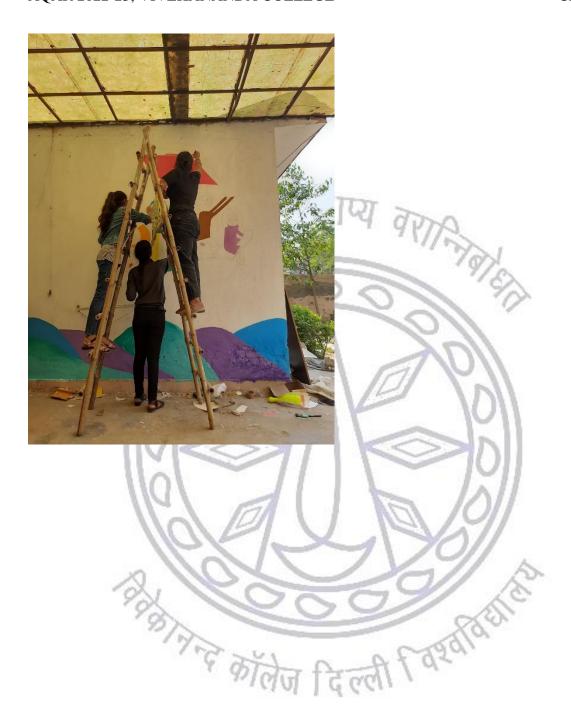

At

Gandhi Ashram, Kingsway Camp, Delhi – 110 009

H.E. Shri Jagdeep Dhankhar
Hon'ble Vice President of India, will inaugurate the Conference

On Saturday, 24<sup>th</sup> September 2022, at 11:00 AM

## **Prof. Dr. Sankar Kumar Sanyal**

President, Harijan Sevak Sangh, will preside over the Conference

You are requested to make it convenient to attend the Conference.

RSVP Urmila Shrivastava Sanjay Rai Secretaries

Note: Kindly present this card at the gate and reach the venue by 9:30 AM

#### HARIJAN SEVAK SANGH

GANDHI ASHRAM, KINGSWAY CAMP, Delhi – 110009 +91 **8800554233**, +91 9450857527 / 9431635909

## 39. Educational Trip to Gandhi\_Smriti and Darshan Samiti, Tees January Marg, New Delhi by Gandhi Study Circle on 14<sup>th</sup> October, 2022.

In the month of October, 2022, Gandhi Study Circle organized an "Educational trip to Gandhi Smriti and Darshan Samiti", Tees January Marg, New Delhi comprising 51 college students and the committee members. Gandhi Smriti, formerly known as Birla House, is a museum dedicated to Mahatma Gandhi where he spent the last 144 days of his life before his assassination on 30<sup>th</sup> January, 1948 at the same location. The bus carrying the enthusiasts reached the venue at 12 noon where they were greeted and divided into two groups of 25 students each by the two tour guides. The students were first taken to the Martyr's Column, the spot where Mahatma Gandhi was shot dead. Then the students were taken to the prayer area where Gandhiji would offer his daily prayers. The area and its walls were painted with stories from Mahatma's life which appeared like a motion picture on Gandhi's life. The students were then directed to the multimedia section of the museum which was prepared and designed from the funds of Indian Government in 2005. The audio-visual technologies used to portray Gandhi's life and his teachings left an indelible mark on the psyche of the students. Later, the students were headed towards the library which showcased the books of authors Gandhiji would read and his personal belongings. The trip was very successful in many respects as the students took away many lessons home from Gandhi's life and struggles and were left in awe of this great soul who ever walked on this earth. Students were also provided refreshment on the way.