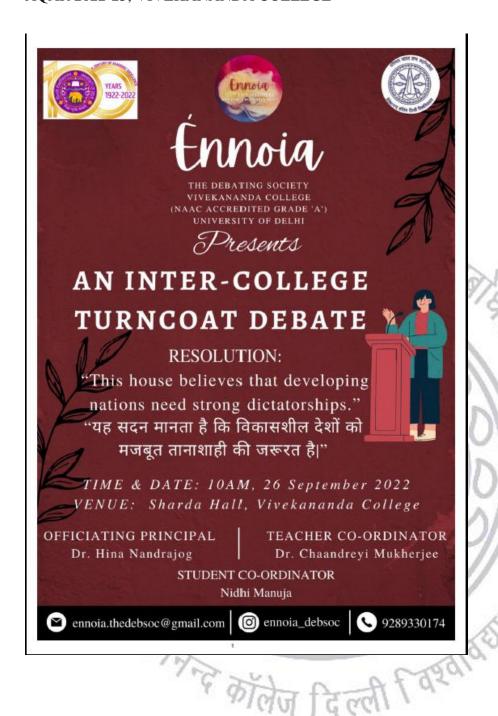

# 9. Inter College Turncoat Debate Competition

**Title of Event**: Inter College Turncoat Debate Competition.

Date: 26 September 2022

**Organised by:** Ennoia – The Debating Society of Vivekananda College

## **Summary:**

Énnoia- The Debating Society of Vivekananda College, University of Delhi, organised an Inter College Turncoat Debate Competition conducted on 26 September 2022 from 10 a.m. onwards at Sharda Hall in Vivekananda College. As part of Azaadi ka Amrit Mahotsav, the topic was "Developing Nations Need Strong Dictatorship" and in which participants had to present their views both for and against the topic as per the format of the Turncoat. More than 55 participants had registered and for the competition, 22 students from colleges across University of Delhi were selected. This was a completely new and exciting format where the students had two minutes to frame their points. Then, they were required to speak one minute for and one minute against the motion. Hosted by teacher coordinator Dr. Chaandreyi Mukherjee, the competition was anchored by Nidhi Manuja and Hemayushi Gupta, members of Ennoia. Ms. Deborisha Dutta, Assistant Professor, Faculty of Law, The NorthCap University, Gurgaon and Mr. Abhishek, Assistant Professor, Department of English, Vivekananda College, University of Delhi were the judges of the event. As the judges collated her marks, a short-animated film was shown to keep the audience entertained. Before declaring the result, Ms. Deborisha Dutta addressed the audience with her insights on the theme, suggestions and remarks for the performers. The competition was attended by many students of Vivekananda College and was an enthralling experience for all. The following participants were announced as the top three winners and best interjector and the winners received cash prizes of Rs. 2000/-, Rs. 1500/-, Rs. 1000/-, and Rs. 500/- respectively: