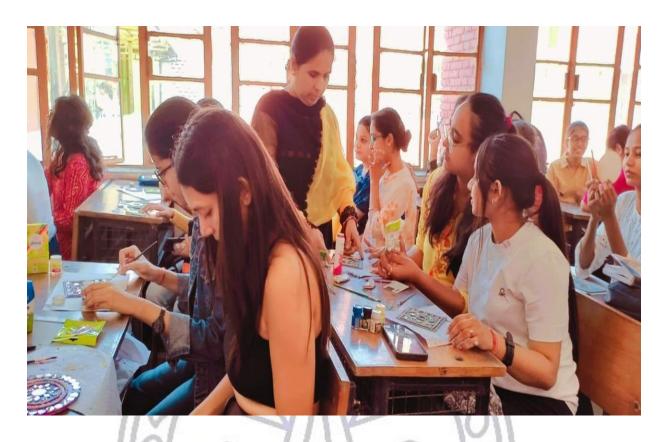

# 6. "PHOTOGRAPHY WORKSHOP"

Date: 17<sup>th</sup> February 2023

Click 'O' Mania organized a "Photography Workshop" in collaboration with UDAAN (Unfolding Drama and Acts for the Nation)—a socio-cultural organization for the youth. The speakers for the day were namely, Dr. Gagan Gera and Mr. Ayush. Both speakers taught the basics of photography like exposure settings (ISO, Shutter speed and aperture), and demonstrated how to experiment with photography to get the best results. A competition for all the audience members was later organised on the theme 'Nature' and 'Nation'. All attendees were given away certificates at the end of the event.