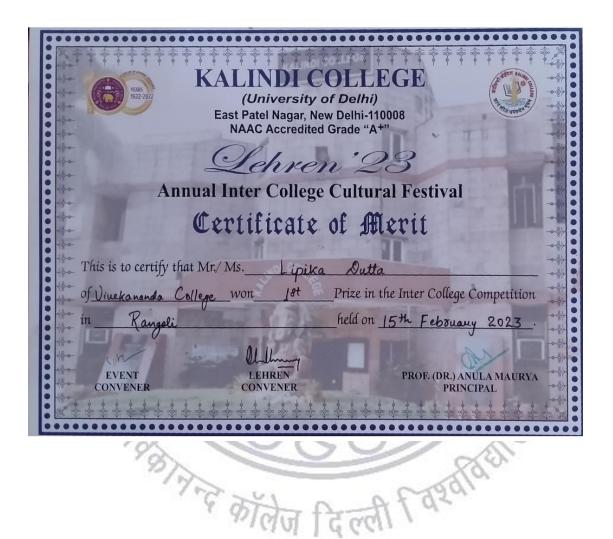

# 5. "'Yaadon ki Mehfil"

# Date: 10<sup>th</sup> February 2023

On 10 February, 2023, "Annual Fete" was organised in the college premises. It was an event packed with a plethora of colours, with a wide range of stalls set up like accessories, baked items, art stalls, and a thrifty clothes booth. The day was the source of endless enjoyment for the attendees. On this occasion, the Society also organised a photography exhibition 'Yaadon ki Mehfil'. The members collected their best portrayals of nostalgia and a space of meanings filled with photographs, captions and nostalgic memories was created soon enough. The society also set up a bookmark booth where several original click-o-mania creations were sold. The event ended with high spirits and provided everyone with ample of memories.