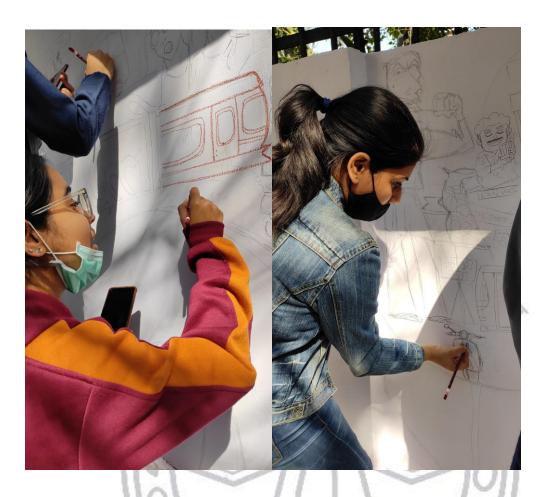

# 8. Graffiti\_Competition, "Adbhut Bharat

The Creative Writing Club, Ehsaas of Vivekananda College, University of Delhi organised a Graffiti Competition, "Adbhut Bharat" on 12<sup>th</sup> January 2023, Thursday at 12:30 PM as part of the College's Annual Cultural Festival, Pallavi 2023. Participants were given 4 Topics on the spot and one and a half hour from the time of commencement to complete their artwork. Participants were adjudged based on the visual impact, originality and thematic adherence of their artwork. The artwork was displayed outside the walls of the College Staffroom. The internal judge for the event was Dr. Rupalee Verma, Associate Professor of History at Vivekananda College and the External Judge was Dr. Rachna Sethi, Associate Professor of English at Rajdhani College, University of Delhi. The winners for the event were: Shikha from Daulat Ram College (First Prize), Ritik Sharma from Bhim Rao Ambedkar College (Second Prize) and Umme Kulsum from Vivekananda College (Third Prize). Ms. Ekta Sharma and Ms. Jhanvi Wadhva were the student coordinators for the event. Dr. Ratish Chandra Jha, Dr. Omvir Singh and Mr. Arunabha Bose were the Teacher Coordinators Show and take the