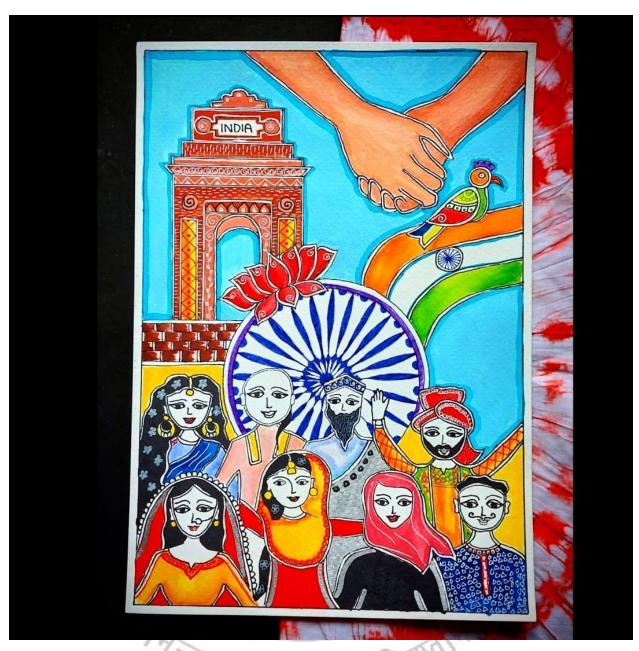

## Date: 12th and 13th January 2023

Vivekananda College's Annual Fest, Pallavi, was power packed with competitions organised and stalls put up by about 25 societies of Vivekananda College, DU. Apart from covering the whole event, Click 'O' Mania organised a thrilling event for the participants called "ODYSSEY - The Photography Bingo". In this, the participants were required to not only decode the riddles correctly but also capture the answers efficiently through photographs. Team Click 'O' Mania also put up a photo exhibition displaying the cultural diversity and richness of India. This was in line with Pallavi's theme of "Adbhut Bharat".