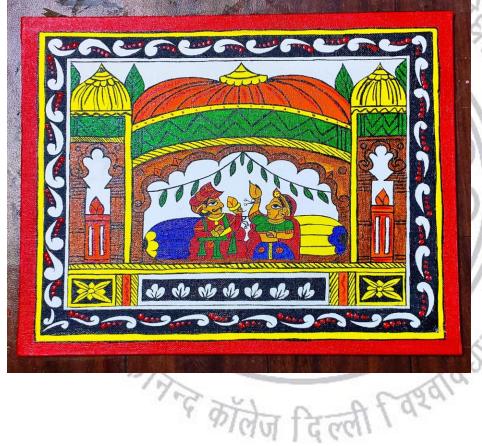

# 6. "PHOTOGRAPHY WORKSHOP"

Date: 17<sup>th</sup> February 2023

Click 'O' Mania organized a "Photography Workshop" in collaboration with UDAAN (Unfolding Drama and Acts for the Nation)—a socio-cultural organization for the youth. The speakers for the day were namely, Dr. Gagan Gera and Mr. Ayush. Both speakers taught the basics of photography like exposure settings (ISO, Shutter speed and aperture), and demonstrated how to experiment with photography to get the best results. A competition for all the audience members was later organised on the theme 'Nature' and 'Nation'. All attendees were given away certificates at the end of the event.