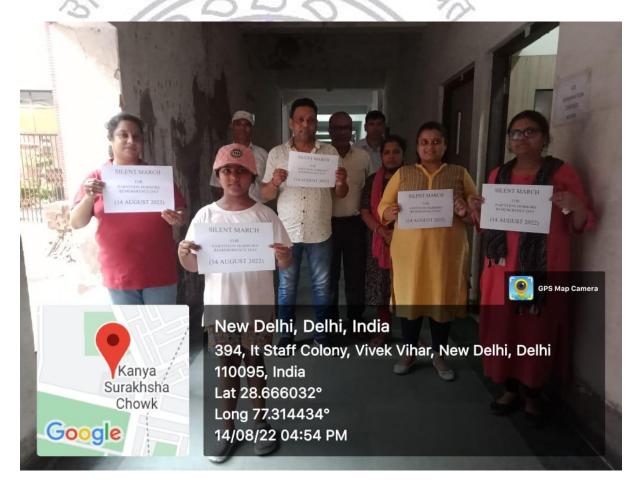

The participants registered through a Google form which was circulated in the college <a href="https://docs.google.com/forms/d/e/1FAIpQLScBadAFI0lO9hqBO4K6hy8CRZTq0uURS2GGsndqguHu\_H8gnQ/viewform">https://docs.google.com/forms/d/e/1FAIpQLScBadAFI0lO9hqBO4K6hy8CRZTq0uURS2GGsndqguHu\_H8gnQ/viewform</a>