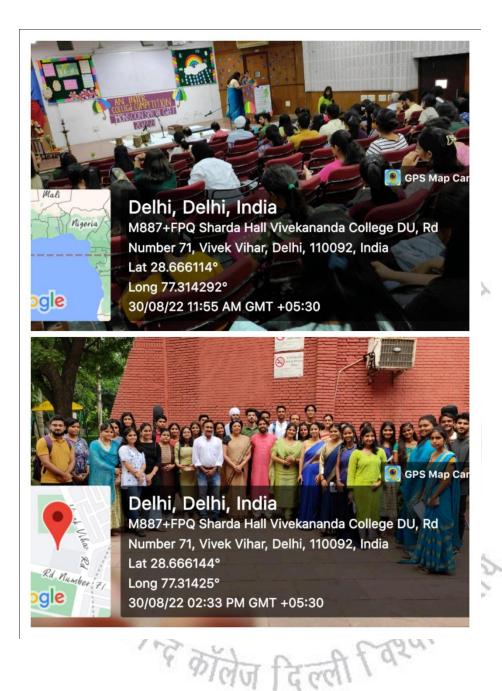

## **Summary:**

Énnoia- The Debating Society of Vivekananda College, University of Delhi, organised an Inter College Turncoat Debate Competition conducted on 26 September 2022 from 10 a.m. onwards at Sharda Hall in Vivekananda College. As part of Azaadi ka Amrit Mahotsav, the topic was "Developing Nations Need Strong Dictatorship" and in which participants had to present their views both for and against the topic as per the format of the Turncoat. More than 55 participants had registered and for the competition, 22 students from colleges across University of Delhi were selected. This was a completely new and exciting format where the students had two minutes to frame their points. Then, they were required to speak one minute for and one minute against the motion. Hosted by teacher coordinator Dr. Chaandreyi Mukherjee, the competition was anchored by Nidhi Manuja and Hemayushi Gupta, members of Ennoia. Ms. Deborisha Dutta, Assistant Professor, Faculty of Law, The NorthCap University, Gurgaon and Mr. Abhishek, Assistant Professor, Department of English, Vivekananda College, University of Delhi were the judges of the event. As the judges collated her marks, a short-animated film was shown to keep the audience entertained. Before declaring the result, Ms. Deborisha Dutta addressed the audience with her insights on the theme, suggestions and remarks for the performers. The competition was attended by many students of Vivekananda College and was an enthralling experience for all. The following participants were announced as the top three winners and best interjector and the winners received cash prizes of Rs. 2000/-, Rs. 1500/-, Rs. 1000/-, and Rs. 500/- respectively: