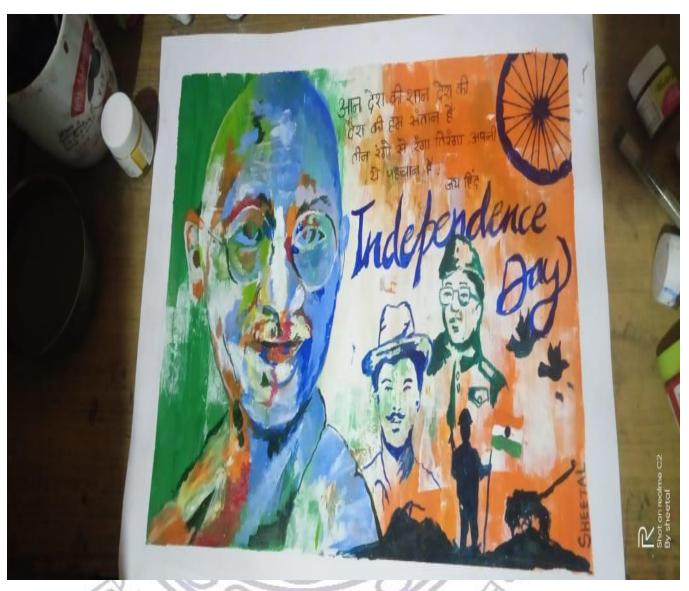

# 10. Ennoia\_Audition + Intra College Debate Competition

**Title of Event**: Audition + Intra College Debate Competition

Date: 24 November 2022

Organised by: Ennoia – The Debating Society of Vivekananda College

Students were given the topic "Is Woke Culture Really Woke" and were given three minutes to speak For or Against the topic. The audition was judged by Dr. Anchala Paliwal, Assistant Professor, Department of English, Vivekananda College and the teacher co-ordinator of Ennoia Dr. Chaandreyi Mukherjee. It was anchored by Nidhi Manuja and Deepti Pandey of Ennoia.

Priyanshi Choudhary

Palak Aggarwal

Diksha Pandit

Deepika

The enthusiasm exhibited by the participants as well as the team made the auditions fruitful and engaging.

अंगिल कॉलेज दिल्ली विश्वविद्या

Poster:

गेनिन्द कॉलेज