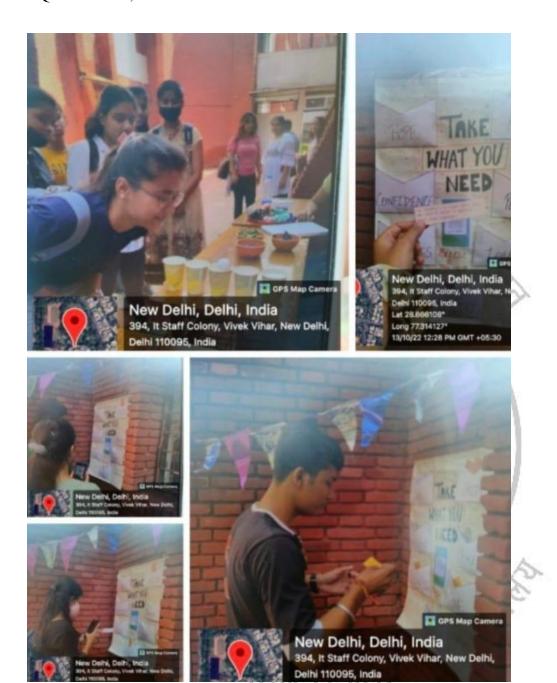

My

| 41 | 1       | Vishaalakshi            | Atma Ram Sanatan Dharm College |        |   |
|----|---------|-------------------------|--------------------------------|--------|---|
| 42 | Team 21 |                         | Atma Ram Sanatan Dharm College |        |   |
| 43 | 1       | Sarwang Shekhar Dwivedi | Dr. Bhim Rao Ambedkar College  | Same   | V |
| 44 | Team 22 |                         | Dr. Bhim Rao Ambedkar College  | · Suns | V |
| 45 | 1       | Renu                    | Bharati College                |        |   |
| 46 | Team 23 | Shruti Singh            | Bharati College                |        |   |