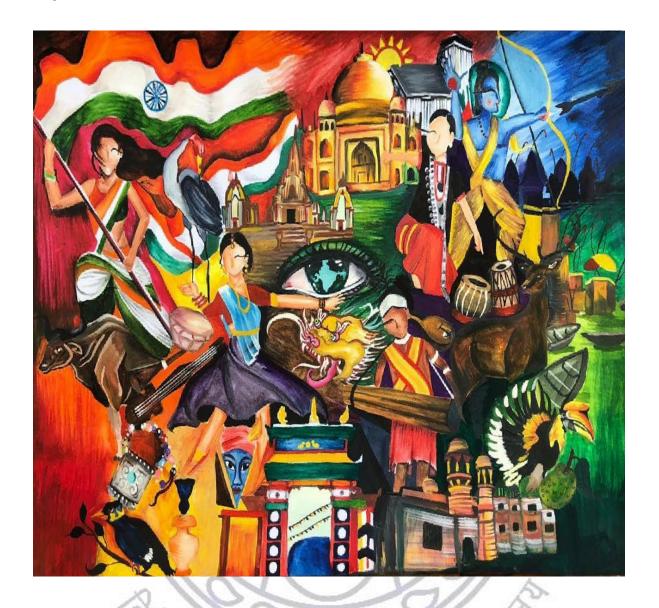

# 8. Graffiti\_Competition, "Adbhut Bharat

The Creative Writing Club, Ehsaas of Vivekananda College, University of Delhi organised a Graffiti Competition, "Adbhut Bharat" on 12<sup>th</sup> January 2023, Thursday at 12:30 PM as part of the College's Annual Cultural Festival, Pallavi 2023. Participants were given 4 Topics on the spot and one and a half hour from the time of commencement to complete their artwork. Participants were adjudged based on the visual impact, originality and thematic adherence of their artwork. The artwork was displayed outside the walls of the College Staffroom. The internal judge for the event was Dr. Rupalee Verma, Associate Professor of History at Vivekananda College and the External Judge was Dr. Rachna Sethi, Associate Professor of English at Rajdhani College, University of Delhi. The winners for the event were: Shikha from Daulat Ram College (First Prize), Ritik Sharma from Bhim Rao Ambedkar College (Second Prize) and Umme Kulsum from Vivekananda College (Third Prize). Ms. Ekta Sharma and Ms. Jhanvi Wadhva were the student coordinators for the event. Dr. Ratish Chandra Jha, Dr. Omvir Singh and Mr. Arunabha Bose were the Teacher Coordinators Show and take the

# Pallavi 2023 ADBHUT BHARAT

एहSAAS - Creative Writing Society