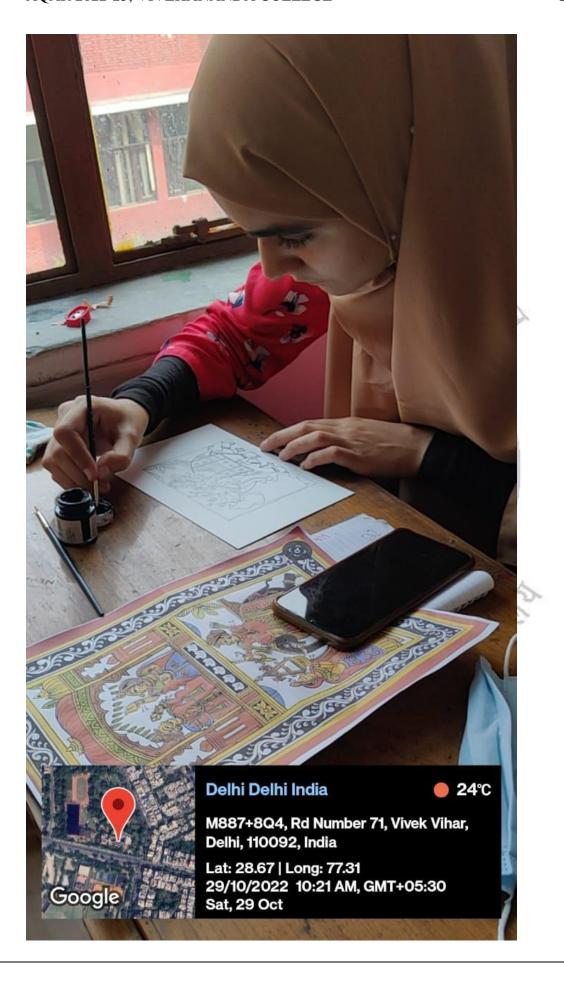

# 6. "PHOTOGRAPHY WORKSHOP"

Date: 17<sup>th</sup> February 2023

Click 'O' Mania organized a "Photography Workshop" in collaboration with UDAAN (Unfolding Drama and Acts for the Nation)—a socio-cultural organization for the youth. The speakers for the day were namely, Dr. Gagan Gera and Mr. Ayush. Both speakers taught the basics of photography like exposure settings (ISO, Shutter speed and aperture), and demonstrated how to experiment with photography to get the best results. A competition for all the audience members was later organised on the theme 'Nature' and 'Nation'. All attendees were given away certificates at the end of the event.