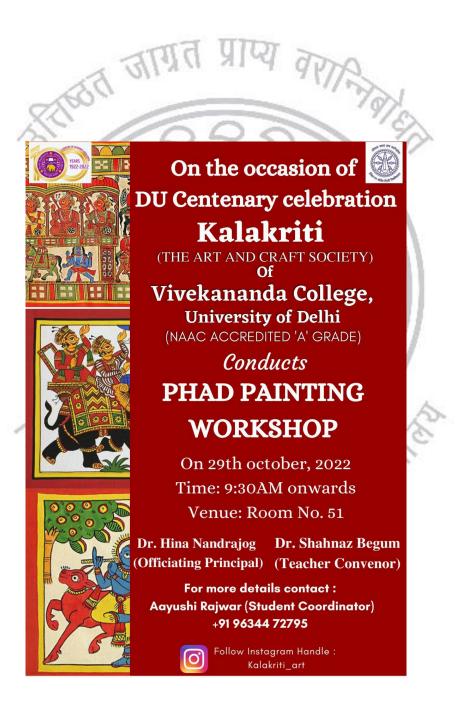

convenor Dr. Shahnaz Begum

This art was really fun learning piece of art full of vibrant colours and beautiful and precise designs. Each painting depicts a part of narrative of the Rajasthani folk tale through it's art. The session ended successfully with beautiful art of Phad painting by the students. This art depicted various storylines with beautiful narratives. The characters in these paintings are mostly of kings, soldiers and servants. We can also see various animals such as camels and elephants. The workshop was very interesting and beautiful . The students also coordinated cheerfully in this workshop. Thus the overall session went successful with vibrant and variety of colourful phad art painting and everyone enjoyed this workshop very much and appreciated it.

क्रीमन्द्र कॉलेज







Page **70** of **250** 









Page **73** of **250** 

# 20. Lippan Art Workshop

Date: 19/10/22



On the Occasion of DU Centenary Celebration Art & Craft Society of Vivekananda college organized Lippan Art Workshop held on 19/10/2022

A wonderful art workshop was conducted under the guidance of society Convener Dr. Shahnaz Begum,

In this workshop around thirty students participated and showed their enthusiasm to create and learn the beautiful art. Lippan Art is an Indian Artform which is being practised in Gujarat. This colorful art is also known as mud art or painting as it was primarily made on mud walls by the Gujarati women.

But with the growing time this art had moulded itself on surfaces such as canvas, mdf board or wooden boards. For the workshop students used mdf board