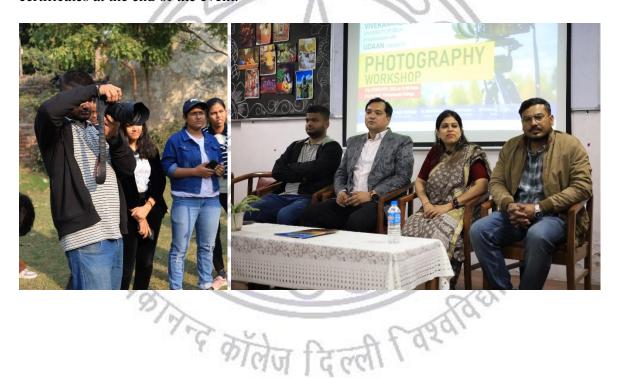

# 6. "PHOTOGRAPHY WORKSHOP"

Date: 17<sup>th</sup> February 2023

Click 'O' Mania organized a "Photography Workshop" in collaboration with UDAAN (Unfolding Drama and Acts for the Nation)—a socio-cultural organization for the youth. The speakers for the day were namely, Dr. Gagan Gera and Mr. Ayush. Both speakers taught the basics of photography like exposure settings (ISO, Shutter speed and aperture), and demonstrated how to experiment with photography to get the best results. A competition for all the audience members was later organised on the theme 'Nature' and 'Nation'. All attendees were given away certificates at the end of the event.