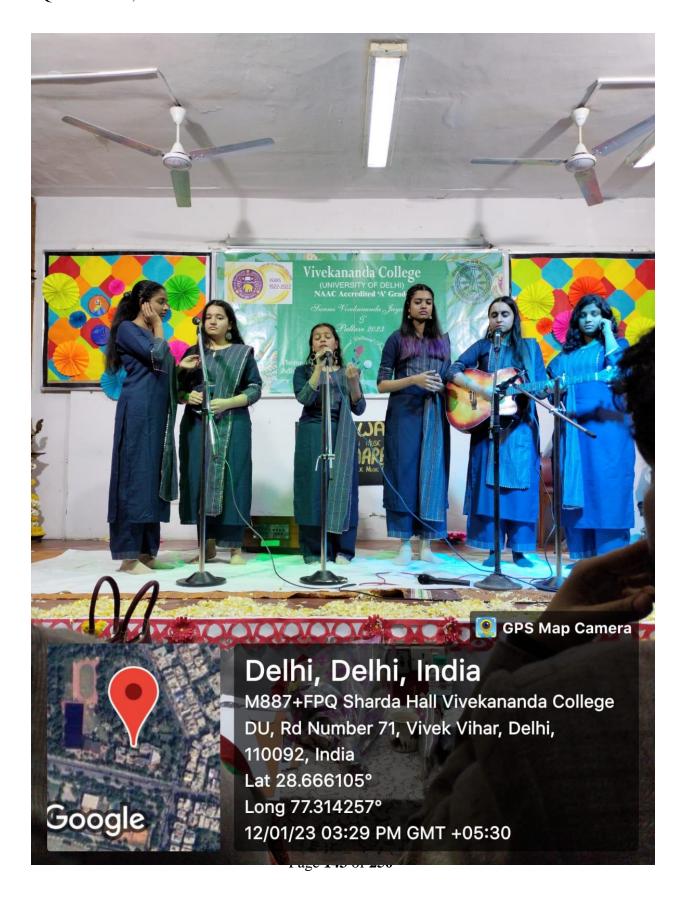

**Teacher Coordinator** Mr. Arunabha Bose Dr. Ratish Jha Dr. Omvir Singh

Students Coordinator

Ekta sharma :- 8920464053

Jahanvi Wadhwa :- 8527912824

ERIORNICE

Name

1 Abhishek Suman

2 Rishabh Baghel 3 Ritik Sharma