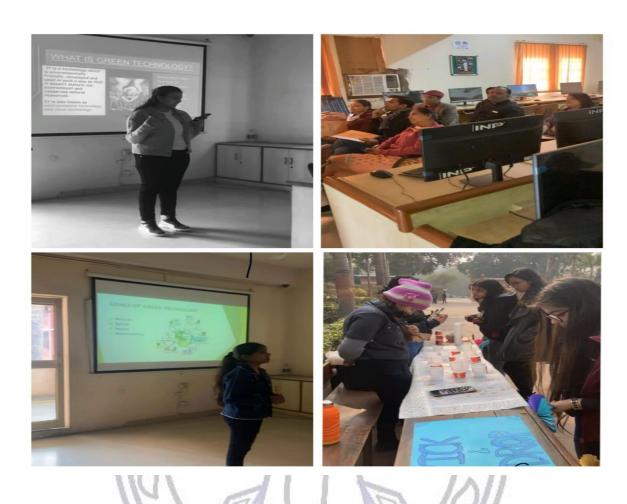

The event received enthusiastic participation from various colleges. As per the rules of extempore, teams of two were shown the topic on spot and were given 5 minutes to prepare and 4 minutes (2 minutes each) deliver. The student coordinators for the event were Hemayushi and Garima and the anchors were Nidhi and Deepti. The event was judged by Dr. Anchala Paliwal, Assistant Professor, Department of English, Vivekananda College and Ms. Sheena Lama, Assistant Professor, Department of English, Lakshmibai College. At the end of the competition, the adjudicators shared their valuable insights regarding fluency of language, development of thought process, the way of delivering one's ideas, etc. followed by the declaration of the results. The team of Amisha Haldar and Anjali Yadav (Indraprastha College), secured the 1st position and were awarded a prize of rupees 2000 each. The second position was backed by the team of Prateek Surana and Sanu Sagar (Dayal Singh College Evening) and were awarded rupees 1500