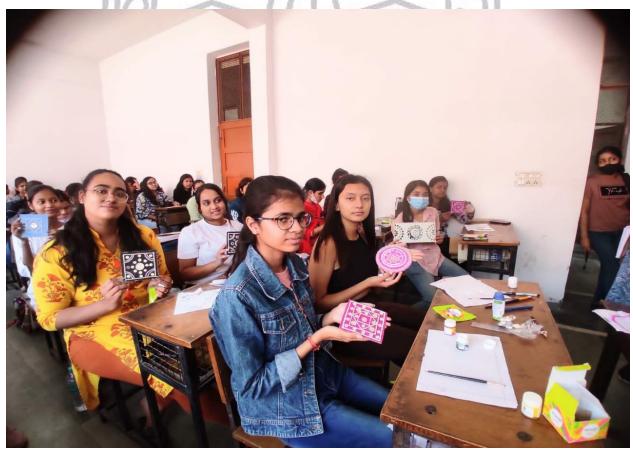

# 6. "PHOTOGRAPHY WORKSHOP"

Date: 17<sup>th</sup> February 2023

Click 'O' Mania organized a "Photography Workshop" in collaboration with UDAAN (Unfolding Drama and Acts for the Nation)—a socio-cultural organization for the youth. The speakers for the day were namely, Dr. Gagan Gera and Mr. Ayush. Both speakers taught the basics of photography like exposure settings (ISO, Shutter speed and aperture), and demonstrated how to experiment with photography to get the best results. A competition for all the audience members was later organised on the theme 'Nature' and 'Nation'. All attendees were given away certificates at the end of the event.