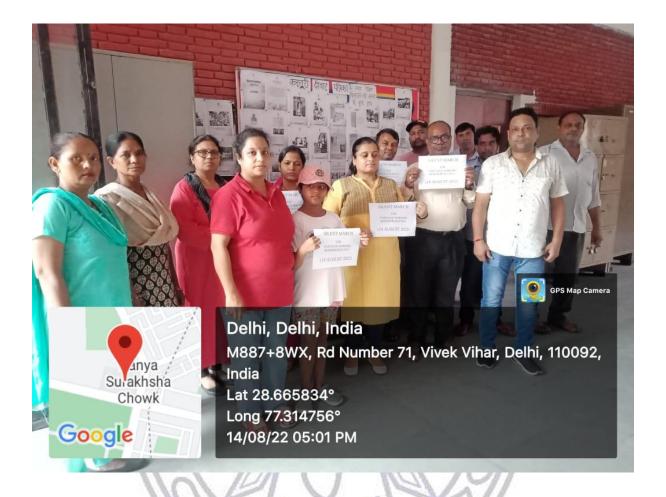

The participants registered through a Google form which was circulated in the college <a href="https://docs.google.com/forms/d/e/1FAIpQLScBadAFI0lO9hqBO4K6hy8CRZTq0uURS2GGsndqguHu\_H8gnQ/viewform">https://docs.google.com/forms/d/e/1FAIpQLScBadAFI0lO9hqBO4K6hy8CRZTq0uURS2GGsndqguHu\_H8gnQ/viewform</a>