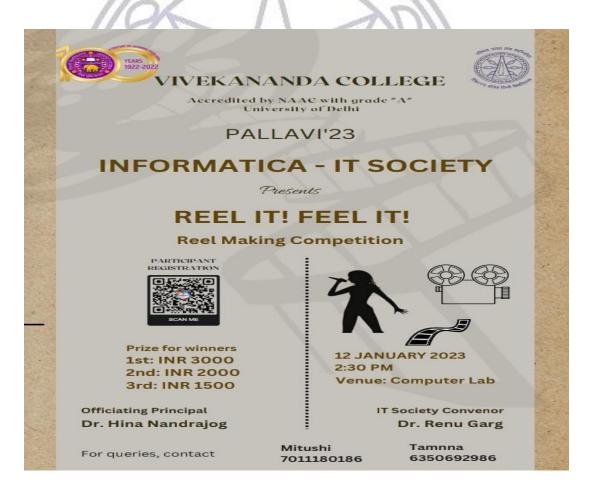

# Vivekanand College

University Of Delhi NAAC Accredited Grade "A"

# Pallavi 2023 ADBHUT BHARAT

एहSAAS - Creative Writing Society

### GRAFFITI CONTEST

DATE - 12 JAN 2022, TIME - 12:30 PM VENUE - COLLEGE PREMISES Prize Money 1st - ₹3000 2nd-₹2000 3rd - ₹1500

Registration Link:-

https://forms.gle/tVhPvC1Asz7YhNzu6

Dr. Hina Nandrajog ( Officiating principal )

**Teacher Coordinator** Mr. Arunabha Bose Dr. Ratish Jha Dr. Omvir Singh

Students Coordinator

Ekta sharma :- 8920464053

Jahanvi Wadhwa :- 8527912824

ERIORNICE

Name

1 Abhishek Suman

2 Rishabh Baghel 3 Ritik Sharma