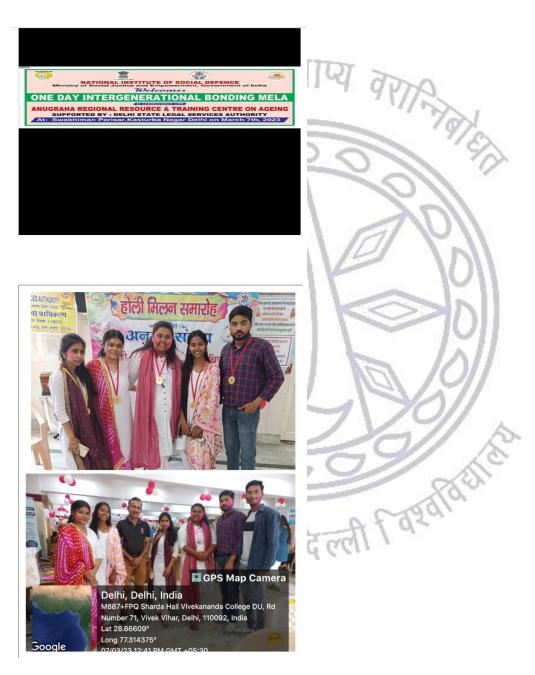

NDENCE: AZADI KA AMRIT MAHOTSAV

<u>आया सावन झूम के"</u>

AN INTER-COLLEGE

"Monsoon Special Geet Competition"

ON

DATE: 30TH AUGUST 2022

TIME: 10:00 AM ONWARD

**VENUE: SHARDA HALL** 

LAST DATE FOR REGISTRATION - 28 AUGUST 2022 12:00 (MIDNIGHT)

## EXCITING CASH PRIZES TO BE WON

•TEACHER CONVENOR• •CO-CONVENOR•
DR.DEEPA VARSHNEY DR.DILIP JAISWAL

•PATRON•
DR.HINA NANDRAJOG

(OFFICIATING PRINCIPAL)

STUDENT CORDINATOR- MANSI (8368060686) DIVYA (6394964192)

### 32. Inter-generational Bonding\_Mela

- On the Occasion of an **Inter-generational Bonding Mela** was organized by Ministry of Social Justice, Government of India on 7<sup>th</sup> March, 2023.5.29
- Students of Indian Music Society Manasi Raj, Pallavi Singh, Vandana Kaushal and Vanshika presented Ganesh Vandana and Holi-song.



# 33. 'YUVUTSAV - ANNUAL CULTURALCOMPETITION' ORGANISED BY MAHARAJA AGRASEN COLLEGE, DU

THIRKAN PARTICIPATED in 'YUVUTSAV - ANNUAL CULTURALCOMPETITION' ORGANISED BY MAHARAJA AGRASEN COLLEGE,DU on 01/04/2022 AND WON 1ST POSITION

TANSHI, ANANYA, TREEPTI, NAVNEETA, SHRUTI, KHUSHI, CHANCHAL & AARTI Participated in the event and won 1<sup>st</sup> Position.



मिन्द कॉलेज

### 34. Participation in DDA Cricket Tournament

Astha Garg, a student of Mathematics Hons. Participated in DDA Cricket Tournament, held at Yamuna Sports Comples from 14th Ja<sup>nu</sup>ary 2023 to 19<sup>th</sup> January, 2023 as official (Scorer).



ठीनन्द कॉलेज

### 35. Taanz event, Dr. Bhim Rao Ambedkar College

Ms. Divya Srivastava of Vivekananda College, Participated in the event Taanz in an annual festival of Dr.