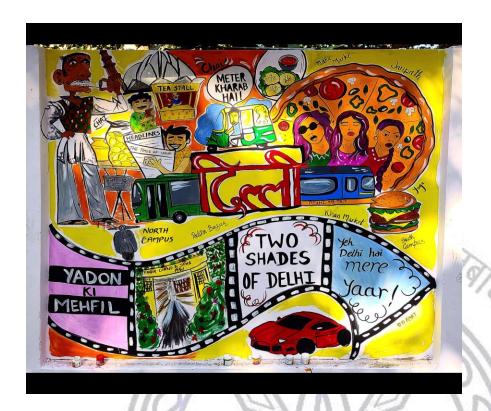

# 8. Graffiti\_Competition, "Adbhut Bharat

The Creative Writing Club, Ehsaas of Vivekananda College, University of Delhi organised a Graffiti Competition, "Adbhut Bharat" on 12<sup>th</sup> January 2023, Thursday at 12:30 PM as part of the College's Annual Cultural Festival, Pallavi 2023. Participants were given 4 Topics on the spot and one and a half hour from the time of commencement to complete their artwork. Participants were adjudged based on the visual impact, originality and thematic adherence of their artwork. The artwork was displayed outside the walls of the College Staffroom. The internal judge for the event was Dr. Rupalee Verma, Associate Professor of History at Vivekananda College and the External Judge was Dr. Rachna Sethi, Associate Professor of English at Rajdhani College, University of Delhi. The winners for the event were: Shikha from Daulat Ram College (First Prize), Ritik Sharma from Bhim Rao Ambedkar College (Second Prize) and Umme Kulsum from Vivekananda College (Third Prize). Ms. Ekta Sharma and Ms. Jhanvi Wadhva were the student coordinators for the event. Dr. Ratish Chandra Jha, Dr. Omvir Singh and Mr. Arunabha Bose were the Teacher Coordinators Show and take the