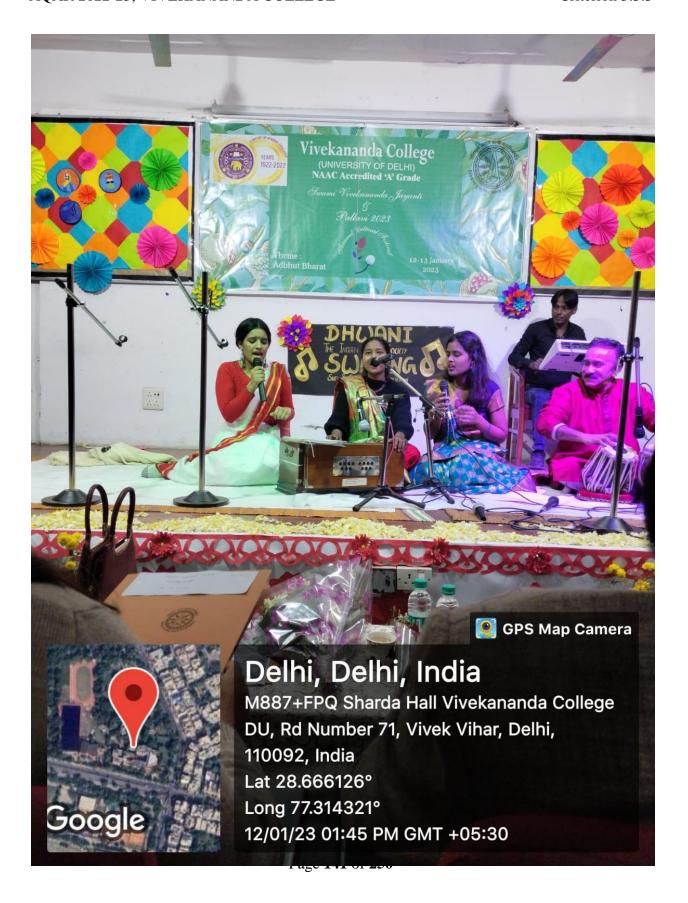

## Date: 12th and 13th January 2023

Vivekananda College's Annual Fest, Pallavi, was power packed with competitions organised and stalls put up by about 25 societies of Vivekananda College, DU. Apart from covering the whole event, Click 'O' Mania organised a thrilling event for the participants called "ODYSSEY - The Photography Bingo". In this, the participants were required to not only decode the riddles correctly but also capture the answers efficiently through photographs. Team Click 'O' Mania also put up a photo exhibition displaying the cultural diversity and richness of India. This was in line with Pallavi's theme of "Adbhut Bharat".