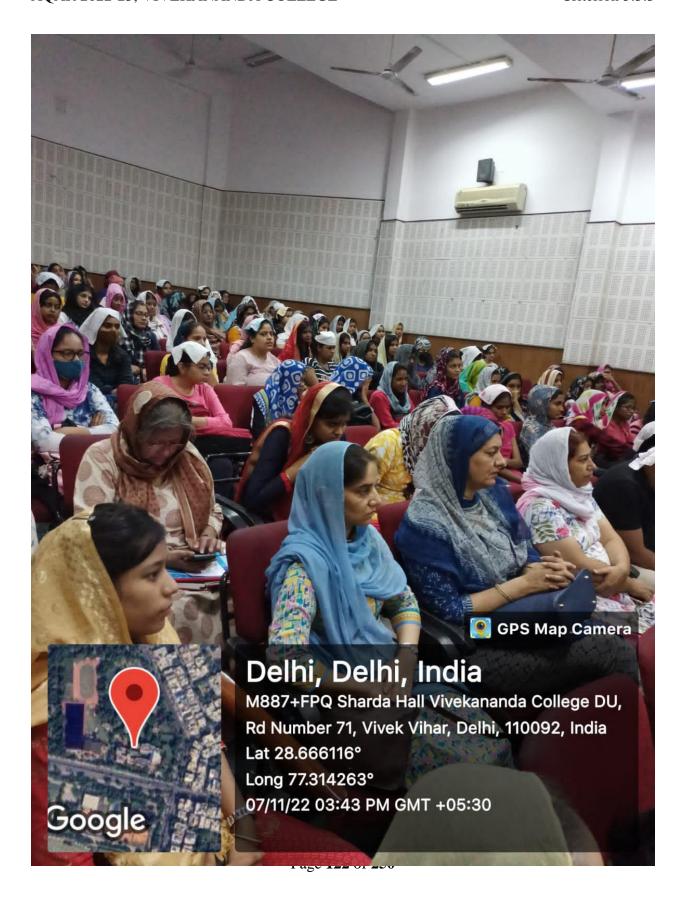

consisting of traditional Ragas and Raginis. The program was attended by a large number of students as well as teachers.

Dr. Shahnaz Begum was the teacher coordinator of this event.

क्रीनन्द कॉलेज

Dr. Neeta Mathur

(Convenor, Spic Macay Committee)



Page 120 of 250

शेनल कॉलेज दिल्ली विश्विवारि

#### Society for the Promotion of Indian Classical Music And Culture Amongst Youth













presents

# Gurbani Recital



## DR. ALANKAR SINGH Bismillah Khan Yuva Puraskar Awardee

Tabla: Shri Narinder Pal Singh Dilruba: Shri Sandip Singh

On 7th November, 2022, at 2:30 PM

**Venue: SHARDA HALL** 

Dr. Hina Nandrajog Dr. Shahnaz Begum Dr. Neeta Mathur Officiating Principal.

Teacher Coordinator

Convenor



स्पिक मैके www.spicmacay.org | info@spicmacay.com

SPREADING HOPE AND POSITIVITY



#### 26. Swami Vivekananda Jayanti

Swami Vivekananda Jayanti was celebrated with great enthusiasm on 12th January, 2023 in the Sharda hall of Vivekananda College. The event started with invocation and vedik hymns by the students. Dr. Neeta Mathur, convenor of Vivekananda committee welcome the guest and spoke on Swamiji's association with music and fine arts. Swami Nityadipananda ji, a senior monk from Rama Krishna Mission was the guest speaker on this occasion. Swamiji presented a lecture on Vivekananda ji's life and philosophy.

The program also included Vivekananda passages, a photo exhibition and a power point presentation on the life and teachings of Swami Vivekananda ji. This program concluded with an impressive short play on Swamiji's life by the students of Buniyad society of Col