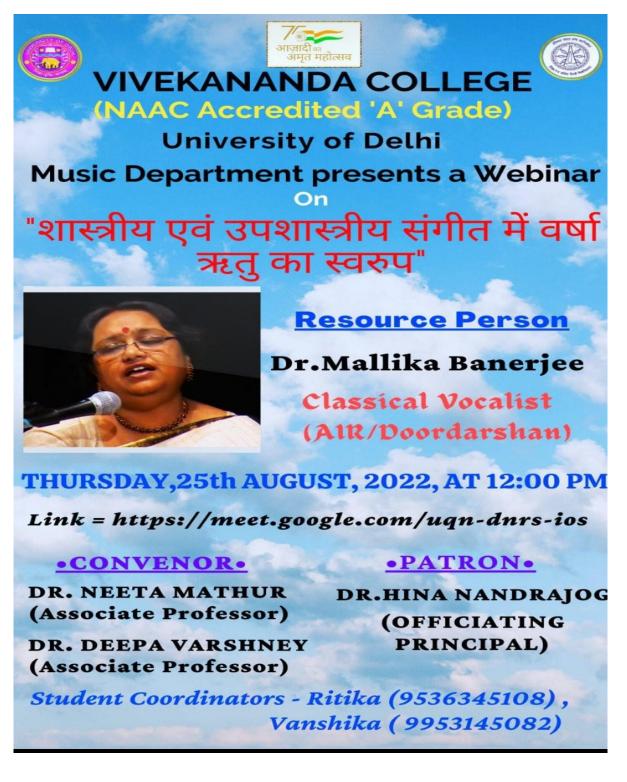

### Session 6: Q&A and Interactive Discussion

The seminar concluded with an engaging Q&A session, allowing the audience to seek clarification and share their perspectives. Participants raised thought-provoking questions on the role of society in combating acid attacks, the importance of education and awareness, and the need for stricter legal measures. Dr. Mittal provided insightful responses, encouraging a dialogue on possible solutions and avenues for further research.