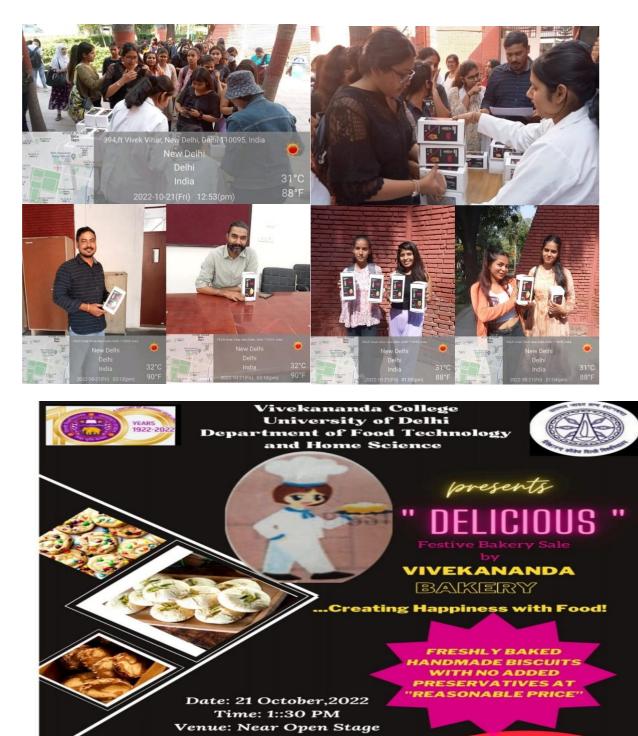

### 6 DELICIOUS: Bakery Sale Trial

#### REPORT

Title of Event: DELICIOUS: Bakery Sale Trial
Date: Friday, October 21
Time: 1:30 PM onwards
Location: Near open stage, in front of college canteen
Organised by: Department of Food Technology and Home Science, Vivekananda College, University of Delhi
Teacher Incharge: Dr. Sukhmeet Suri
Teacher Coordinator: Dr. Arushi Jain
Student Coordinators: Divyanshi, Mehak, Mehak Baid, Mitali Jain

On October 21, the students of B.A. (Programme), Department of Food Technology and Home Science, third Year, fifth Semester, organised a bakery sale trial in the college premises. It was done with the aim to share smiles and happiness during the festive season, the sweet treats proved to be fast selling favourites amongst both the teachers and students alike.

The department also bagged sponsorship from Avon Pacfo Pvt. Ltd. who provided all the 70 boxes required for the packaging of the cookies. The packaging was provided free of cost.

The products were all sold out within a few minutes with the customers singing praises over both the products and the organisation. Customers showed great satisfaction over the choice of products being generally favoured and well liked. The precise and professional packaging was also liked by the customers a lot.