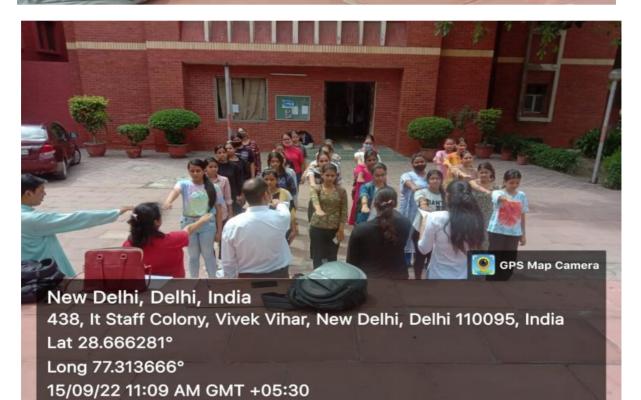

### Report

On 15<sup>th</sup> September 2022, the Department of Home Science, Lakshmibai college in association with its Department of Environmental Sciences organized a workshop "Role of Life Sciences in Home Sciences". Under this, the sub-topic was "Importance of biodiversity and its assessment in Home Sciences". The students of Vivekananda college visited Lakshmibai College to attend the workshop. There were 15 students from Vivekananda college who went to attend the workshop.

From 9 A.M. – 9:30 A.M. there was attendance and registration confirmation. The first session began from 9:35 A.M. which was given by **Dr. Savita** on the topic "Animal biodiversity and assessment tools". Topics like classification of the animal kingdom and the economic importance of animals and insects followed by the importance of animal classification, characteristics of various phyla of the animal kingdom like: - Ctenophora, Mammals, Annelida and chordates, Aves, Reptilia, etc. were discussed This session ended up with the discussion of tools and techniques for animal and bird diversity assessment and its' importance. This was followed by active interaction.

After this session, around 10:45 A.M. onwards there was an inaugural session of the event, where senior faculty members and Teacher-in-Charge were present. The teacher-in-charge gave a wonderful insight which encouraged the students a lot. Then there was a short informal discussion time where the students shared their views, and some other minor topics were discussed, feedback was given, and geotag photographs were taken.