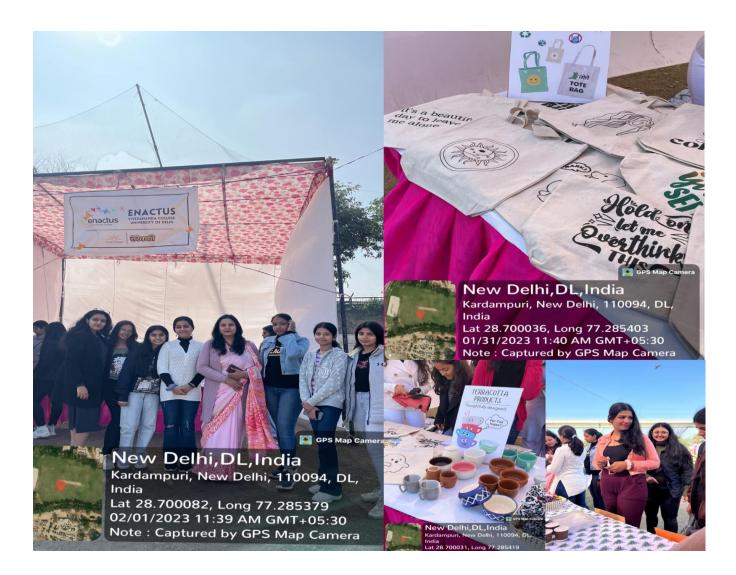

### 9 MILLET BAZAR

### **Event Report**

Course: BSc. (Hons) Home Science 3rd Semester

Subject: Home based catering (SEC)

### Nature of activity

Food stall to sell millet based food products and spread education and awareness regarding the use of millets

Advertisement: A flyer was designed andshared on various whatsapp groups in college to invite students and faculty members for the event

# Products on sale

- Freshly baked eggless jowar cupcakes
- Freshly baked ragi walnut nutri-slice
- Kodomillet fried rice with sweet and sour sauce

(All products were prepared after multiple rounds of standardization of recipe to ensurequality products are served at the event)

# Education/ Awareness activities

• Display of variety of millets

CRITERION

offege

HOME SCIENCE PRESENTS

HEALTHY AND DELICIOUS

LLET BAZAR

ENT

Handout on advantages and nutritive value of millets •

• Word search game to familiarize the students with various millets

• Selfie booth with written advantages and nutritive values of millets

Footfall: Around 120 -140 students and faculty members visited the stall.

Selling Price: All three food items were sold at Rs. 25 per piece/plate

**Sale:** All the items prepared were completely sold out. Tokens were made separately for allfood items to keep a record of the sale.