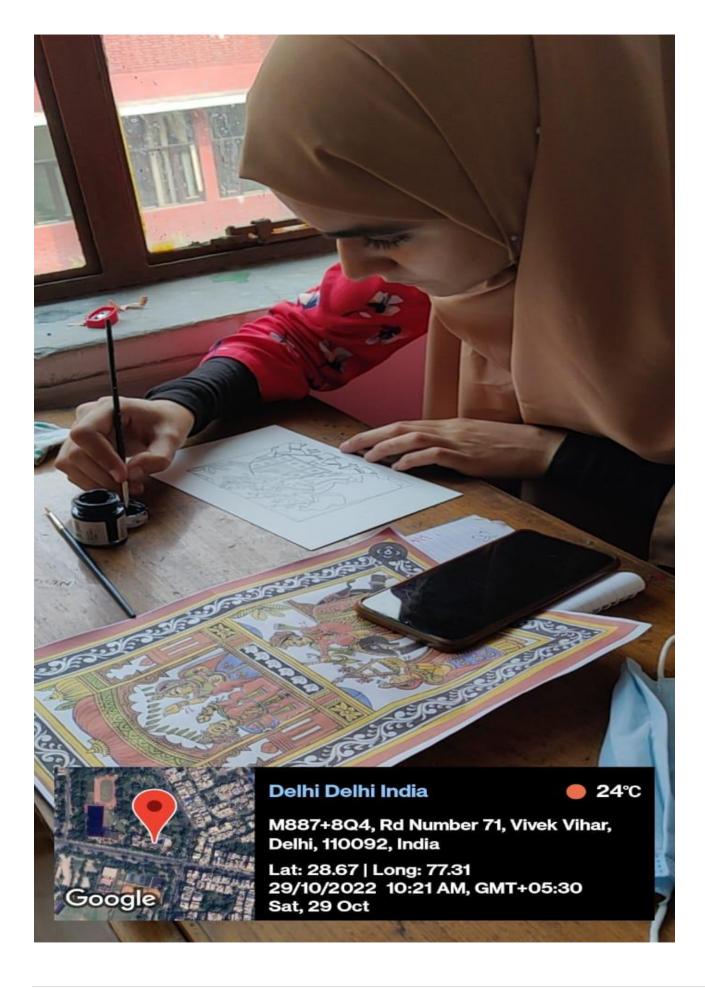

#### **Geo-tag picture**

The second session was from11:15 A.M-1:15 P.M. with Mrs. Juhi Saraswat. She discussed about carbohydrates and lipids. Total fifteen participants were present in that session. The topics on essential amino acid, zwitter ion and ninhydrine test were discussed. The topics on denaturation of proteins was also discussed. The session was so informative and knowledgeable that the students were able to understand the concept very well. It was a great opportunity.