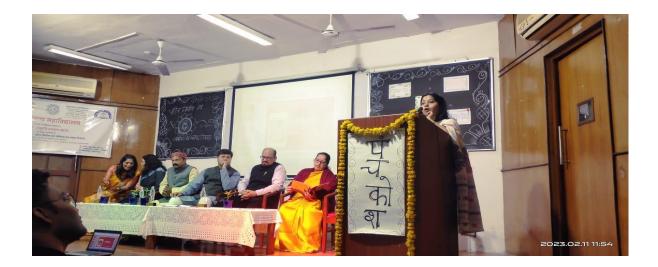

## **Dyeing and Printing**

Dyeing and printing in the centre is usually done with natural dyes though synthetic dyes are also used occasionally. Various measures are taken to make the process eco-friendly as it involves lots of effluent release. Hazardous chemicals are being replaced with sustainable natural alternatives. For example, Harda and alum are the most preferred mordants for natural dyes here and chemical mordants like ferrous sulphate and copper sulphate are used in permissible limits. Powder of tamarind seeds was being used as thickening agent for printing paste of natural dyes. The natural dyes they use are the extract of various natural things like tea leaves, pomegranate peel, different types of flowers like harsingar, tesu etc.