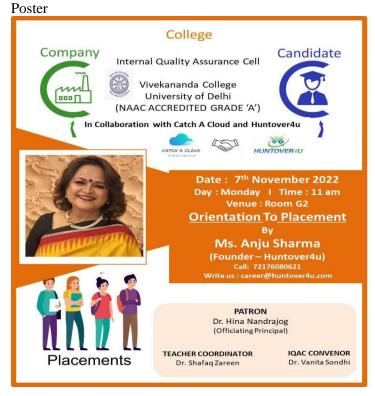

Here are some glimpses of the activity conducted:

### 5. Har Ghar Tiranga Activity

- **Date:** 13<sup>th</sup> August, 2022 15<sup>th</sup> August, 2022
- **Organised by**: Department of Food Technology and Home Science, Vivekananda College (DU)
- Teacher Coordinator: Dr. Sukhneet Suri and Dr Arushi Jain To celebrate the "Azadi ka Amrut Mahotsav" on completion of 75 years of Independence "*Har Ghar Tiranga* Activity" was organized by the Department of Food Technology and Home Science of Vivekananda college from 13<sup>th</sup> -15<sup>th</sup> August. In this activity participants were encouraged to hoist the National Flag at their respective homes and click a selfie of the same and upload the selfies on the <u>www.harghartiranga.com</u>. After uploading the photographs there, the participants received the certificate of appreciation form the Ministry of Culture, Government of India. A total of 14 students participated in this activity.