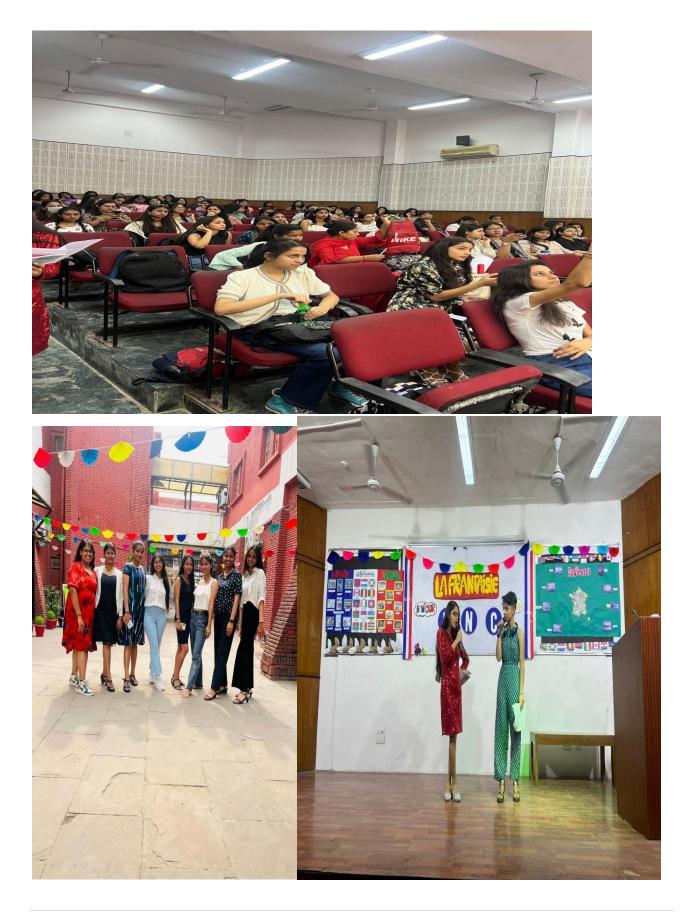

#### 18 Nucleic Acids and Polymers

| 1922-2022                                                       | Azadi ka<br>Amrit Mahotsav                                                                                              |                                                                 |
|-----------------------------------------------------------------|-------------------------------------------------------------------------------------------------------------------------|-----------------------------------------------------------------|
| Vive                                                            | kananda Co                                                                                                              | llege                                                           |
|                                                                 | nent of Food J<br>nd Nome Scien<br>Presents                                                                             |                                                                 |
| One Da                                                          | y Student S                                                                                                             | eminar                                                          |
| Under                                                           | standing Nucleic .<br>Polymers                                                                                          | Acids and                                                       |
| The The                                                         | - 28th September 2022, Wednesda<br>Time - 9:00 am - 1:15 pm<br>Jenue:- Room No. 10 , Ground Floo<br>Vivekananda College |                                                                 |
| 8:50A.M 9:00A.M.                                                | Opening Remarks                                                                                                         | 10/25/5                                                         |
| 9:00 A.M- 11:00 A.M.                                            | Dr. Taruna Arora                                                                                                        | Nucleic Acids DNA and<br>RNA                                    |
| 11:15 A.M 1.15 P.M.                                             | Mrs. Juhi Saraswat                                                                                                      | Polymers Structures<br>and Uses                                 |
| Dr. Sulphneet Suri ( Convenor<br>Dr. Arushi Jain (Teacher Coord |                                                                                                                         | Patron:-<br>Mr. Subbash Dhingra<br>(bairperson (Governing Body) |
| Str                                                             | For any queries contact:<br>udent Coordinators: Aarchi Arora - 8<br>Vidhi Bindai -9810253101<br>No Registratic          | 700793055,                                                      |