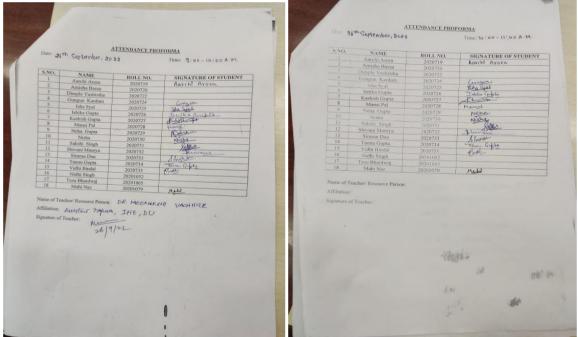

During the seminar, attendance was recorded, and geotag pictures were taken.

This report was prepared by the student participants with the help of faculty.

Flyer of the event

Photograph with Dr. Meenaksh