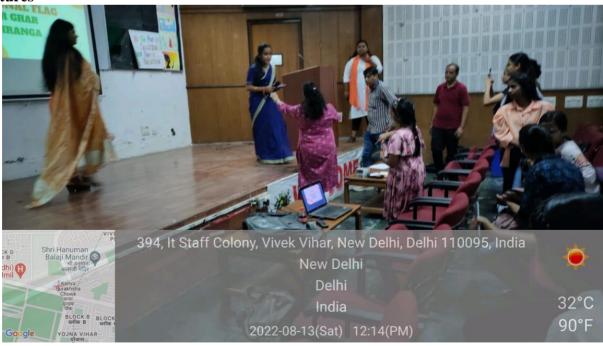

### 5. Har Ghar Tiranga Activity

- **Date:** 13<sup>th</sup> August, 2022 15<sup>th</sup> August, 2022
- **Organised by**: Department of Food Technology and Home Science, Vivekananda College (DU)
- Teacher Coordinator: Dr. Sukhneet Suri and Dr Arushi Jain To celebrate the "Azadi ka Amrut Mahotsav" on completion of 75 years of Independence "*Har Ghar Tiranga* Activity" was organized by the Department of Food Technology and Home Science of Vivekananda college from 13<sup>th</sup> -15<sup>th</sup> August. In this activity participants were encouraged to hoist the National Flag at their respective homes and click a selfie of the same and upload the selfies on the <u>www.harghartiranga.com</u>. After uploading the photographs there, the participants received the certificate of appreciation form the Ministry of Culture, Government of India. A total of 14 students participated in this activity.

Some of the glimpses of this activity are given below:

6