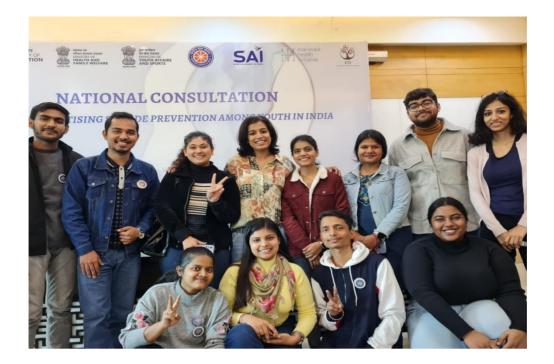

### 1. Mindfulness-Based Strategies for Career Success

### Introduction:

The objective of the seminar titled "Mindfulness-Based Strategies for Career Success" was to explore the application of mindfulness in enhancing professional growth and success. Dr. Tushar Singh, an esteemed psychologist and Assistant Professor at the Department of Psychology, Banaras Hindu University, served as the guest speaker for the event. With his extensive experience in teaching, research, and training, Dr. Singh was well-positioned to share valuable insights and strategies on the topic.