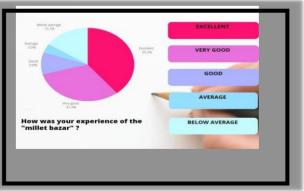

Feedback form:

A feedback form was designed to collect feedback from all the customers who visited the stall