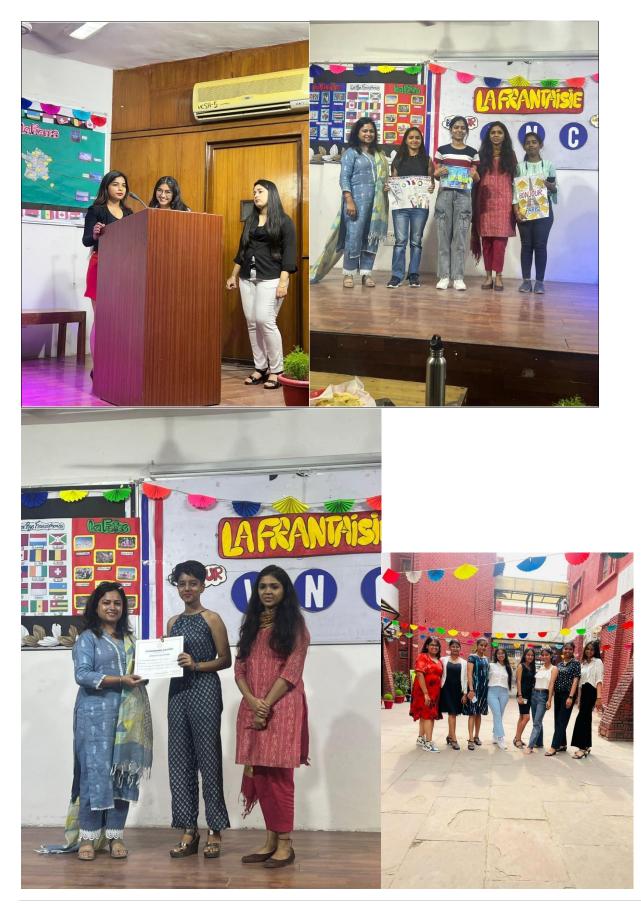

#### 18 Nucleic Acids and Polymers

| 1922-2022                                                       | Azadi ka<br>Amrit Mahotsav                                                                                              |                                                                 |
|-----------------------------------------------------------------|-------------------------------------------------------------------------------------------------------------------------|-----------------------------------------------------------------|
| Vive                                                            | kananda Co                                                                                                              | llege                                                           |
|                                                                 | nent of Food J<br>nd Nome Scien<br>Presents                                                                             |                                                                 |
| One Da                                                          | y Student S                                                                                                             | eminar                                                          |
| Under                                                           | standing Nucleic .<br>Polymers                                                                                          | Acids and                                                       |
| The The                                                         | - 28th September 2022, Wednesda<br>Time - 9:00 am - 1:15 pm<br>Jenue:- Room No. 10 , Ground Floo<br>Vivekananda College |                                                                 |
| 8:50A.M 9:00A.M.                                                | Opening Remarks                                                                                                         | 10/25/5                                                         |
| 9:00 A.M- 11:00 A.M.                                            | Dr. Taruna Arora                                                                                                        | Nucleic Acids DNA and<br>RNA                                    |
| 11:15 A.M 1.15 P.M.                                             | Mrs. Juhi Saraswat                                                                                                      | Polymers Structures<br>and Uses                                 |
| Dr. Sulphneet Suri ( Convenor<br>Dr. Arushi Jain (Teacher Coord |                                                                                                                         | Patron:-<br>Mr. Subbash Dhingra<br>(bairperson (Governing Body) |
| Str                                                             | For any queries contact:<br>udent Coordinators: Aarchi Arora - 8<br>Vidhi Bindai -9810253101<br>No Registratic          | 700793055,                                                      |