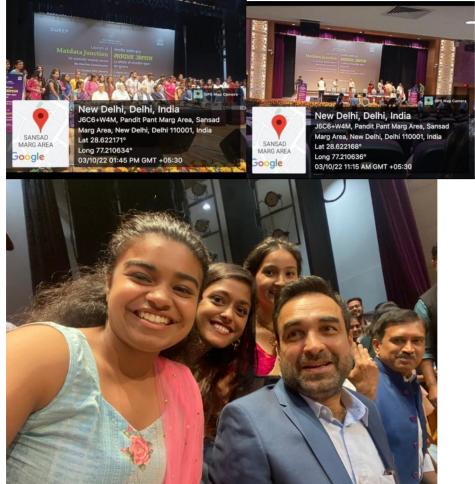

EAR 1050 ivekananda NGER YEARS MILLET MILLET MILLET NUTRITIVE VALUE OF COMA MILLE MILLET University of Delhi NT OF FOOD TECHNOLOGY

8.3

12.5

70. 65.9

4

10.4

70.7 65.5

3.1

6.2

4.8

11.8

67

7.3

72

.ω -

3.6 2.3 1.2 3.7 1.9 2.6 1.7

gness and incre

iment of India, United Nations has dev iduction and consumption of millets

ared 2023 as the In

NOBIOR

SOURCE-NationalInstitute for Nutritio

12.3

60.2

4.3 FAT (IN GM)

Z

5

E FIBER (IN GM)

3

5

67

4.7

1.4

Handout on advantages and nutritive value of millets •

• Word search game to familiarize the students with various millets

• Selfie booth with written advantages and nutritive values of millets

Footfall: Around 120 -140 students and faculty members visited the stall.