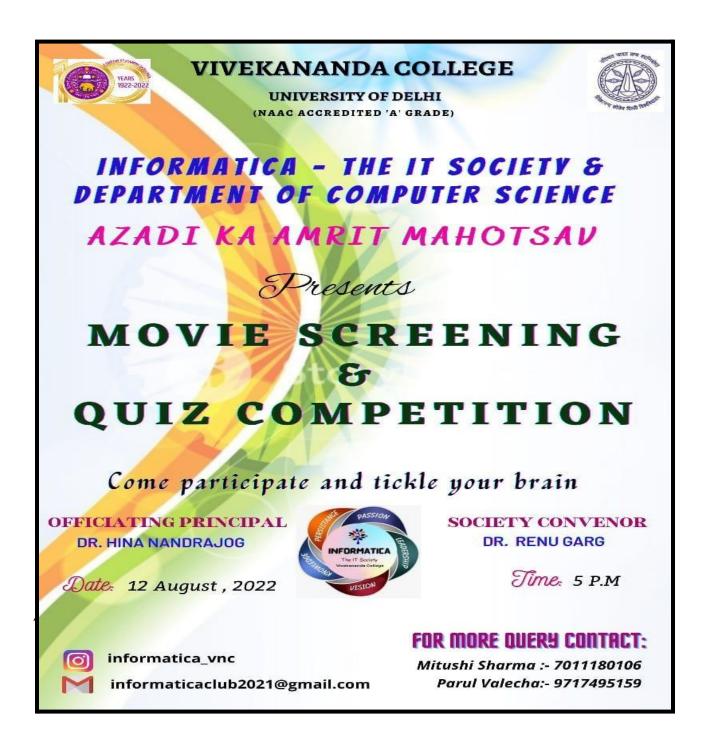

| 2022/08/1 | aliyashajal | Aliya Shaja | B.A progra       | 5th         | 9.7E+09    |
| 18           | 2022/08/1 | shalini.ma  | Shalini Ma  | B.com pro        | 4th         | 9.6E+09    |
| 19           | 2022/08/1 | shivanima   | Shivani Ma  | B.Sc hons        | 3rd         | 9.2E+09    |
| 20           | 2022/08/1 | mauryaan    | Anju kuma   | B.sc hons        | 2nd         | 7.3E+09    |
| 21           | 2022/08/1 | kushwaha    | Soni Maur   | B.A Progra       | 5th         | 9.6E+09    |
| 22           |           |             |             |                  |             |            |







Below are the names of the winners.

INFORMATICA Quiz competition winner 1. Mahera Anzari 2. Aliya 3. Megha

The event was successful with the participants turning in with enthusiasm



Below are the name of society members :-



729 | Page

The team Informatica is delighted with the success of its another event and hope that the IT society will continue to provide a platform for students to showcase their technicalskills.

## 177 Skill Development Program - MoYas Unicef

## DATE - OCTOBER 26th - OCTOBER 28th

In Association with NIIT FOUNDATION and UNICEF, NSS has organised DIGITAL COURSE - Passport to earning which is attended by All the NSS Volunteers of Vivekananda



#### Attendance

- 1. Mehak Malik
- 2. Yennie
- 3. Kanika
- 4. Sneha chaudhary
- 5. Vaishali

## 178 Fundamentals of computers

The Computer science department of Vivekananda College, University of Delhi, conducted *8 days* ' workshop on "**Fundamentals of computers**" for *the students* of Vivekananda