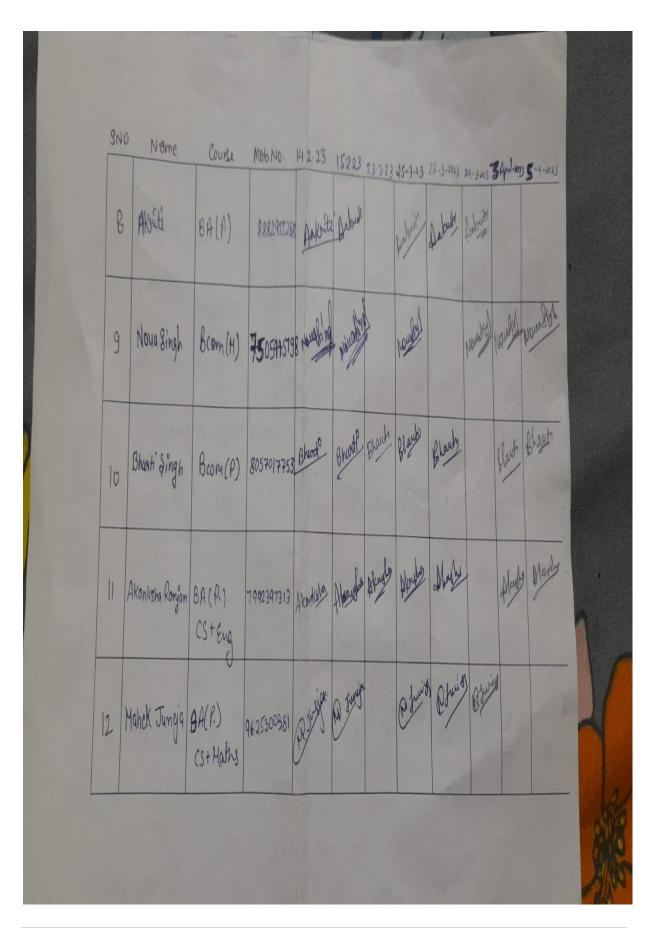

The visit was very interesting and informative. The students learnt the practical concepts related to weaving, dyeing and printing.

List of students who visited the centre

- 1. Isha Vishnoi
- 2. Yashi Kapur
- 3. Deepika
- 4. Ojaswini Shukla
- 5. Parul Tyagi
- 6. Prerna Negi