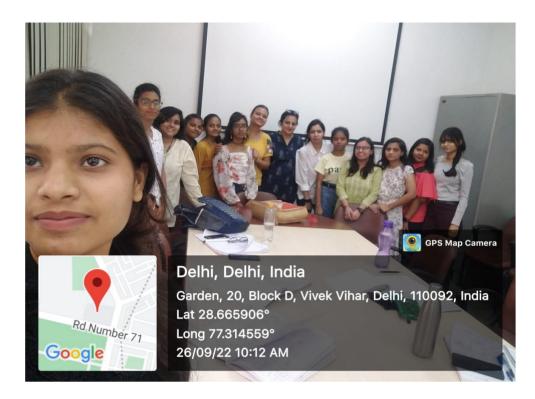

### **Report of Seminar**

The Food Technology and Home Science Department of Vivekananda College organized a "One-day Seminar on 26<sup>th</sup> August 2022, Friday from 9:00 A.M. In the Seminar there were 16 students from our college and 9 students from another college i.e., Lakshmibai College were present. So, overall, there were 25 participants present in the seminar.

During the seminar, attendance was recorded, and geotag pictures were taken.

This report was prepared by the student participants with the help of faculty.

Flyer of the event

Photograph with Dr. Meenaksh