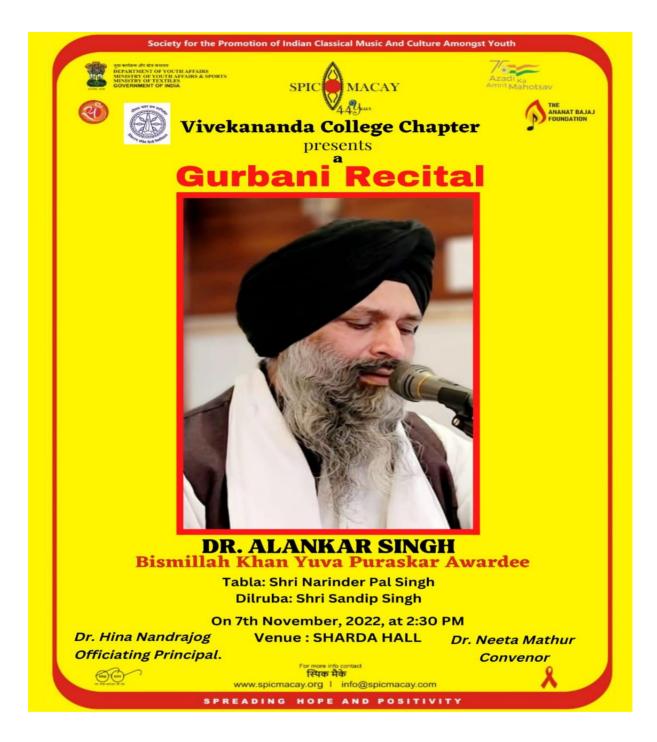

war consequences.

## 74 Unity Rally

#### DATE - 31st OCTOBER,2022 NSS VIVEKANANDA HAS ORGANISED RALLY, PLEDGE AND NUKKAD NATAK ON UNITY IN DIVERSITY To promote Unity among the people.





## 75 SPIC MACAY

Date : 7th November 2022 Time : 2:30pm Venue : Sharda Hall, Vivekananda College

#### SPIC MACAY EVENT REPORT

A Gurbani Recital also known as Gurmat Sangeet was organised by Vivekananda College Chapter of Spic Macay. It was a wonderful event which helped all the souls present there to get a Spiritual Connection with Waheguru. Honourable Principal of Vivekananda College was also present in the Event.

Gurbani Recital was presented by Dr. Alankar Singh Ji who is a Bismillah Khan Yuva Puruskar Awardee.

Tabla: Shri Narinder Pal Singh Dilruba: Shri Sandip Singh Pictures of the event :-







#### 76 Rakshin Project

Date: 14 November 2022 Platform: Google Meet Duration: 2.5 hours

In collaboration with the Rakshin Project NSS Unit of Vivekananda College organised a webinar on Social Evil: Child Abuse on 14 novemver 2022. There were more than 30 students join the meet and The honourable speaker was Dr. Sumbul Dawood enlightened the students with her remarkable and interactive speech over child abuse.



## 77 Culture fest

Date 18 November 2022 Time - 9 to 4 Duration 7 hour. Venue - open stage Vivekananda college

Attendance

zajal rei ya 214 eal an raker. anual R



## Report

In this fest every society of the college represent them self In this we sing nss song and gave nss speech

## 78 Traffic Rules Awareness Drive

Name of the event: Traffic Rules Awareness Drive Dat