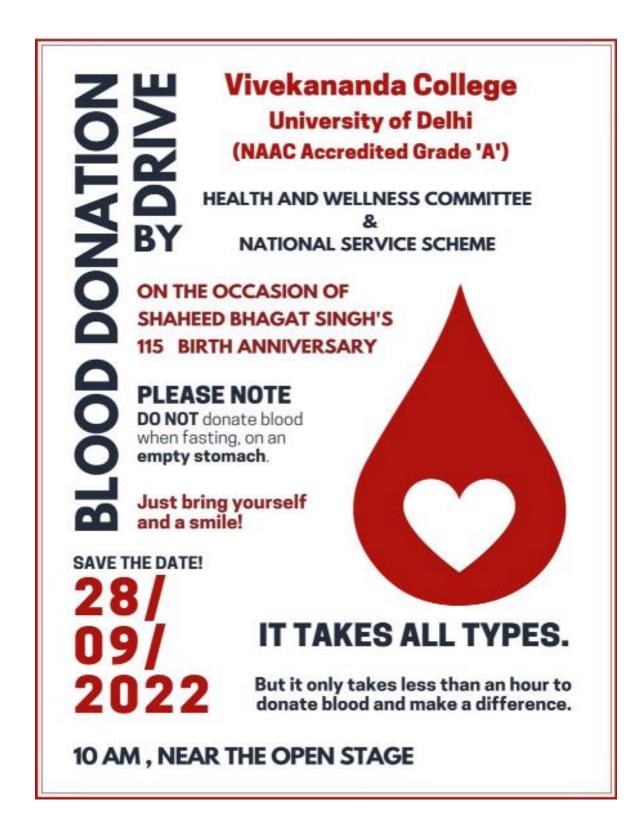

After this session, around 11:15 A.M. onwards there was a break of 15 minutes till 11:30 and after that from 11:30 onwards the second lecture began. The speaker of the second lecture was **Dr. Mani Singh**. She discussed classification of plants- the botanical aspects. The basic concepts of biotechnology followed by various topics of biotechnology were also discussed. She taught about the various application part of Biotechnology like Micropropagation, Cutting, Transgenic crops and Grafting. She explained each and every topic in a well proper manner. The lecture was very interesting. There was the active participation of all the students during the whole lecture. Students took notes, asked questions as well as answered the raised questions. PowerPoint Presentation was quite interesting in both the sessions. It was a great opportunity as the session was so interesting. The lecture continued till 1:25 P.M.