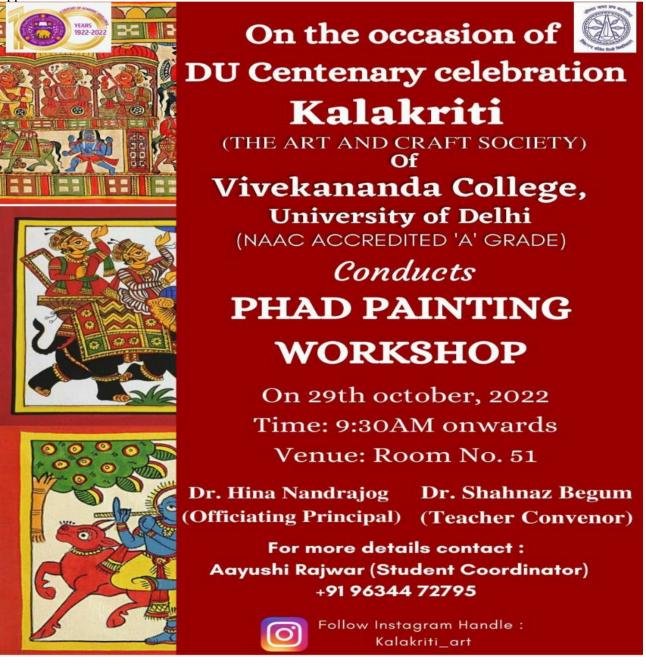

#### **Geo-tag picture**

The second session was from11:15 A.M-1:15 P.M. with Mrs. Juhi Saraswat. She discussed about carbohydrates and lipids. Total fifteen participants were present in that session. The topics on essential amino acid, zwitter ion and ninhydrine test were discussed. The topics on denaturation of proteins was also discussed. The session was so informative and knowledgeable that the students were able to understand the concept very well. It was a great opportunity.