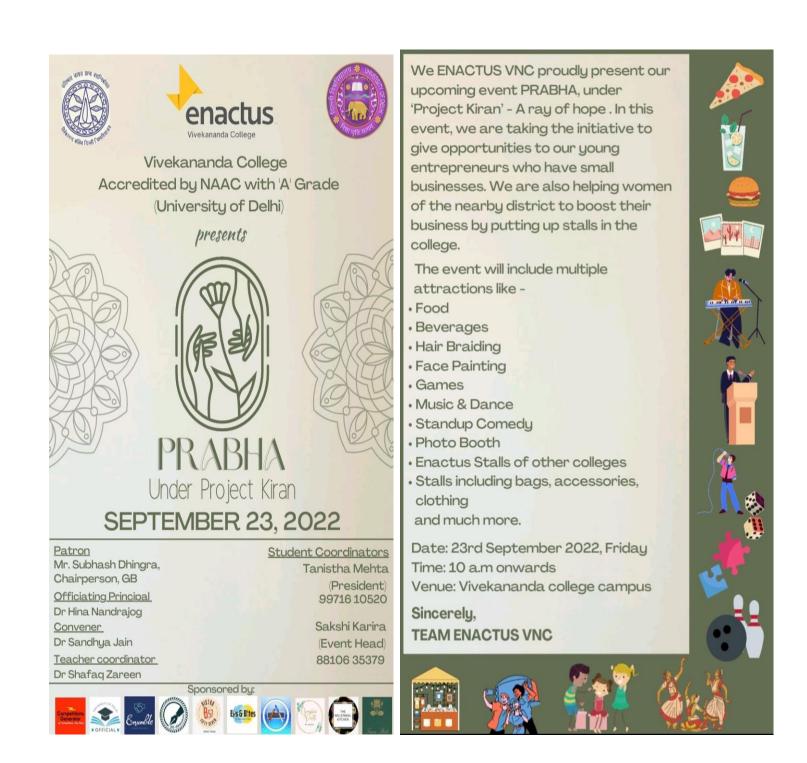

#### REPORT

Title of Event: DELICIOUS: Bakery Sale Trial
Date: Friday, October 21
Time: 1:30 PM onwards
Location: Near open stage, in front of college canteen
Organised by: Department of Food Technology and Home Science, Vivekananda College, University of Delhi
Teacher Incharge: Dr. Sukhmeet Suri
Teacher Coordinator: Dr. Arushi Jain
Student Coordinators: Divyanshi, Mehak, Mehak Baid, Mitali Jain

On October 21, the students of B.A. (Programme), Department of Food Technology and Home Science, third Year, fifth Semester, organised a bakery sale trial in the college premises. It was done with the aim to share smiles and happiness during the festive season, the sweet treats proved to be fast selling favourites amongst both the teachers and students alike.

During the sales, a total of three different bakery products were sold: icebox cookies, chocolate chip cookies and naan khatai biscuits. The products were prepared by the students in the college premises within the college timings itself.

Students showcased remarkable work ethics and dedication as they perfectly worked through all the steps of manufacturing bakery products. From conducting market surveys and scouting for quality and affordable ingredients to calculating nutritional information and cost of production, baking the actual product and packaging it into labelled boxes, the students managed everything under the careful guiding hands of teacher coordinator Dr. Arushi Jain.

The schedule for the preparation and production of bakery products was a follows:

Chocolate Chip Cookies
 Production: 17, October
 Packaging: 18, October
 2. Ice Box Cookies
 Production: 18, October
 Packaging: 19 October
 3. Nan Khatai Biscuits
 Production: 19 October
 Packaging: 19 October
 Packaging: 19 October

The department also bagged sponsorship from Avon Pacfo Pvt. Ltd. who provided all the 70 boxes required for the packaging of the cookies. The packaging was provided free of cost.

The products were all sold out within a few minutes with the customers singing praises over both the products and the organisation. Customers showed great satisfaction over the choice of products being generally favoured and well liked. The precise and professional packaging was also liked by the customers a lot.

The initial cost of production was covered by raising donations by the students of B.A. Prog., food technology, fifth semester, which collected a total of Rs. 1630 (One thousand six hundred and thirty). Total money gained during the sale of 65 boxes amounted to a total of Rs. 1630 (One thousand six hundred and thirty).