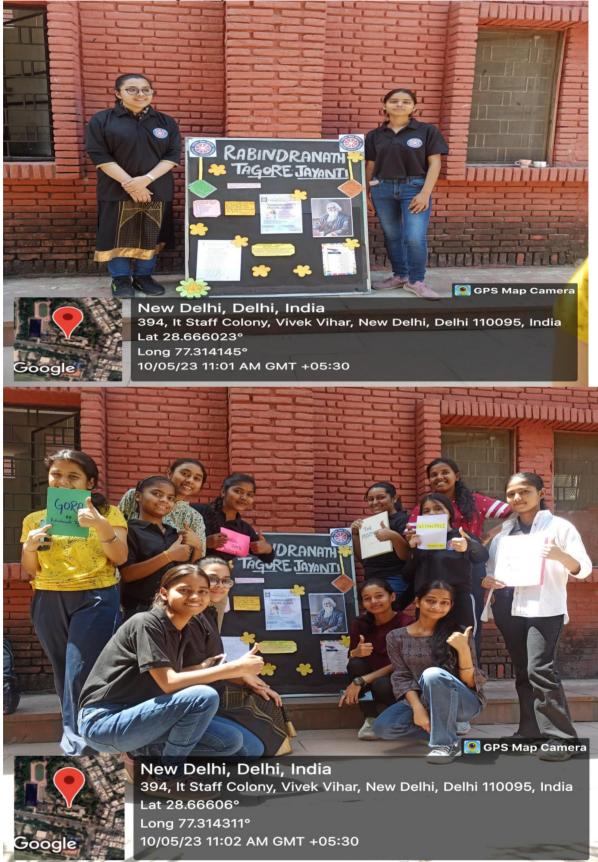

#### 13 Millets: The Super Crop

Raport

Date: 25th August, 2022

Time: 2:30 to 4:00pm

Department of Food Technology and Home Science, Vivekananda College organized its first webinar on the theme "Millets: The Super Crop" in the light of *International Year of Millets – 2023*. The objective of this webinar series was to sensitize people about millets and its health benefits and to promote consumption of millets on larger scale. Consumption of millets can help to promote food and nutrition security.