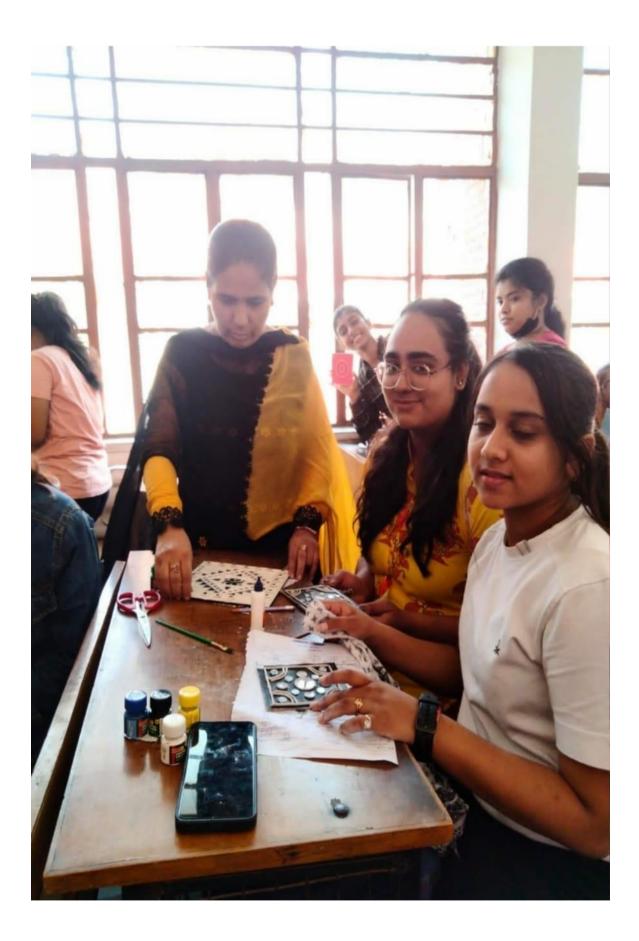

### 4. Tricolour Recipe Activity

- **Date:** 13<sup>th</sup> August, 2022 15<sup>th</sup> August, 2022
- **Organised by**: Department of Food Technology and Home Science, Vivekananda College (DU)
- Teacher coordinator: Dr. Sukhneet Suri and Dr Arushi Jain To celebrate the "Azadi ka Amrut Mahotsav" on completion of 75 years of Independence "Tricolor recipe activity" was organized by the Department of Food Technology and Home Science of Vivekananda College from 13<sup>th</sup> -15<sup>th</sup> August 2022. In this activity students of BSc (Hons). Home Science and BA Program Food Technology were encouraged to prepare a dish/ snack having tricolors as that same of our national flag. The dish /snack can be sweet or savory. After the preparation of dish / snack, the participants were requested to post a selfie of herself along with the dish (preferably geotagged). The following 8 entries were shortlisted and displayed along with the recipes and selfies on the Department notice board.

- 1. Harshita Sirohi (Tricolor Pasta)
- 2. Anjali Sharma (Tricolor Marble Cake)
- 3. Unnati Rawat (Tricolor Momos)
- 4. Sidhi Gola (Tricolor Idlis)
- 5. Kriti Kaushik (Tricolor Sponge Cake)
- 6. Rashi Sharma (Tiranga Cake)
- 7. Anupriya Verma (Tiranga Mithai)
- 8. Noorziya (Tricolor Pancakes)

Here are some glimpses of the activity conducted: