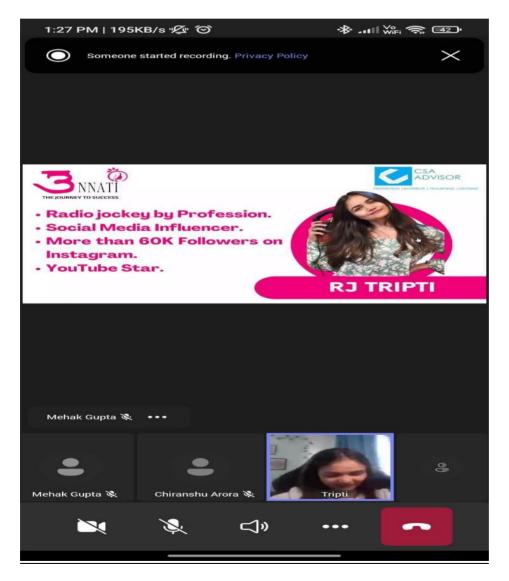

### AQAR 2022-23

8 Quiz Contest on "Millets for Food and Nutrition Security"

Report on Quiz organized on Millets for Food and Nutrition Security

On 14<sup>th</sup> October, 2022 (Friday) a Quiz Contest was organized by Department of Food Technology and Home Science, Vivekananda College, University of Delhi. The virtual event began at 2.30 pm by greeting the contestants and attendees. Dr. Sukhneet Suri (Convenor & TIC) addressed and motivated the participants to be "Millet Ambassadors" and promote millets and its consumption. The contestants of the quiz enthusiastically participated and responded during the event. Mrs. Richa Dhir faculty of Home Science conducted the event. After the Quiz Contest, winners of Recipe Contest and Quiz Contest were declared and the winners and participants were applauded.