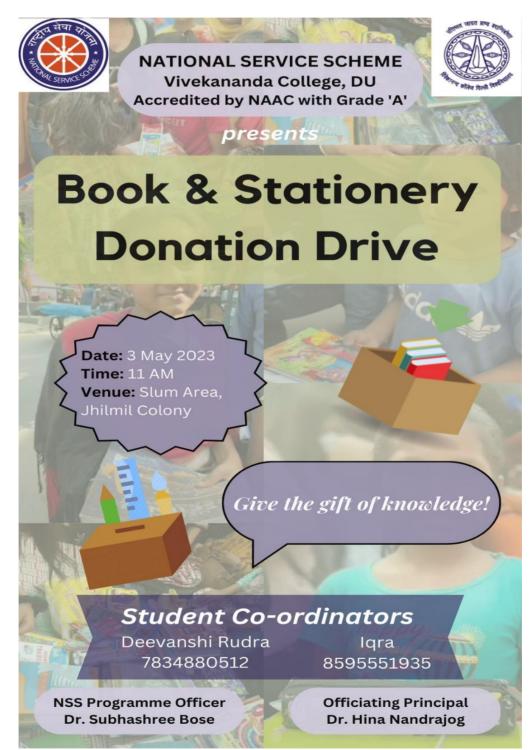

| S.NO. |                                                          |                        | $\begin{array}{c} (t-2t)(t) \\ M \cdot \Lambda \end{array}  \text{smit}  \\ \end{array}$ |                       |
|-------|----------------------------------------------------------|------------------------|------------------------------------------------------------------------------------------|-----------------------|
| 5.40. | NAME                                                     | ROLL NO.               | COLLEGE NAME                                                                             | SIGNATURE OF          |
| 1     | SHREYA JAJORIA                                           | 20561025               | Lewen and the second                                                                     | STUDENT               |
| 2     | WIDHI A TTEI                                             | 20561033               | Lanshmi Bai college                                                                      | Shreets               |
| 3     | NEHA UPADHYAY                                            | 20561016               | Latshini Bar college<br>Lakihmi Bai College                                              |                       |
| 4     | UPASANA YADAV                                            | 20561033               | Lakshmi Bai                                                                              | ubsiang.              |
| 5     | Ameita                                                   | 20561002               | Lakelini Bai coll                                                                        |                       |
| 6     | Disket Dolma                                             | 20561036               | Lakenen bay Coll                                                                         |                       |
| 7     | Pemacnokyi                                               | 20561021               | Lakshmibai Collega                                                                       |                       |
| 8     | Kafal Kumani                                             | 20561009               | Lakshmibai Celligo                                                                       | trial Kumperi         |
| 9     | Ananya sharma                                            | 20561034               | lasephini bai courge                                                                     |                       |
|       | Amistra ta                                               |                        | 0                                                                                        | 0                     |
|       |                                                          |                        |                                                                                          |                       |
|       |                                                          |                        |                                                                                          |                       |
|       |                                                          |                        |                                                                                          |                       |
| 14    |                                                          |                        |                                                                                          |                       |
| 15    |                                                          |                        |                                                                                          |                       |
| 16    |                                                          |                        |                                                                                          |                       |
| 17    |                                                          |                        |                                                                                          |                       |
| 18    |                                                          |                        |                                                                                          |                       |
|       | of Teacher/ Resource Perion: Assister<br>ire of Teacher: | rson: Dr. S<br>A Pret, | iovita Banso<br>Dept. Brock                                                              | ., i<br>unisty, , 11- |