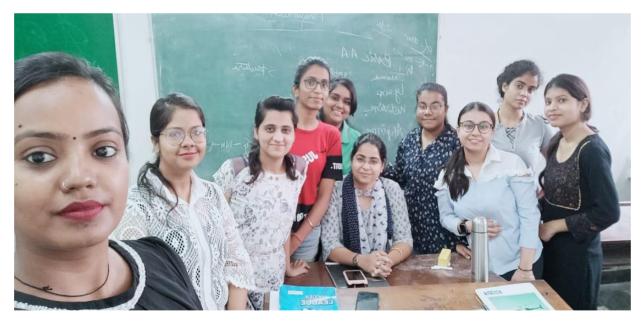

### **Report of Seminar**

The Food Technology and Home Science Department of Vivekananda College organized a "One-day Seminar on 26<sup>th</sup> August 2022, Friday from 9:00 A.M. In the Seminar there were 16 students from our college and 9 students from another college i.e., Lakshmibai College were present. So, overall, there were 25 participants present in the seminar.

The theme of the seminar was "Carbohydrates Biochemistry". The seminar commenced with the welcome of the first speaker i.e., **Dr. Meenakshi Vachher** by the students of Home Science(H). Carbohydrates and structure of monosaccharides, disaccharides and polysaccharides in the Fischer structure and Haworth structure were discussed. The talk was very interesting and there was active participation of all the students.

During the seminar, attendance was recorded, and geotag pictures were taken.

This report was prepared by the student participants with the help of faculty.

Flyer of the event

Photograph with Dr. Meenaksh