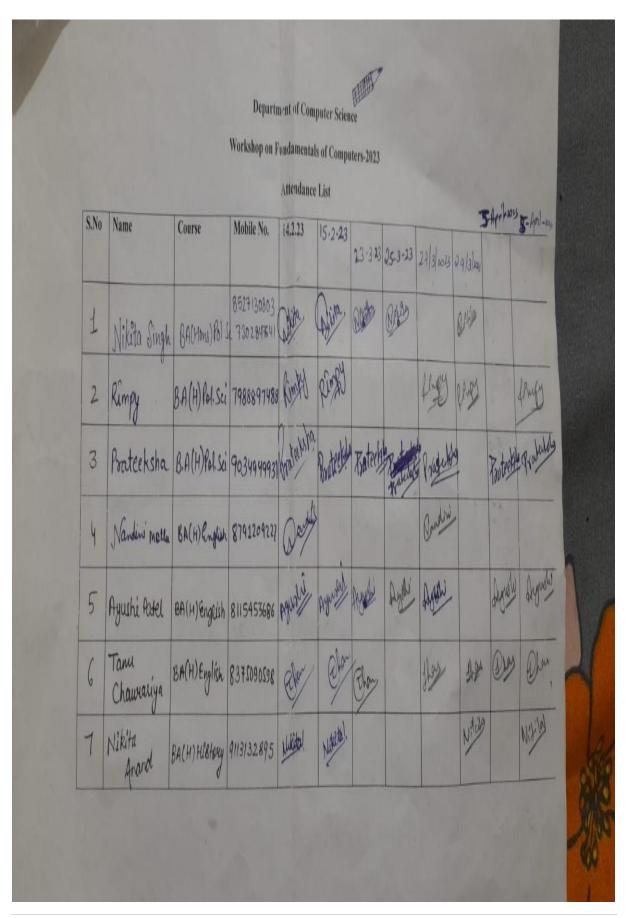

The visit was very interesting and informative. The students learnt the practical concepts related to weaving, dyeing and printing.

List of students who visited the centre

- 1. Isha Vishnoi
- 2. Yashi Kapur
- 3. Deepika
- 4. Ojaswini Shukla
- 5. Parul Tyagi
- 6. Prerna Negi