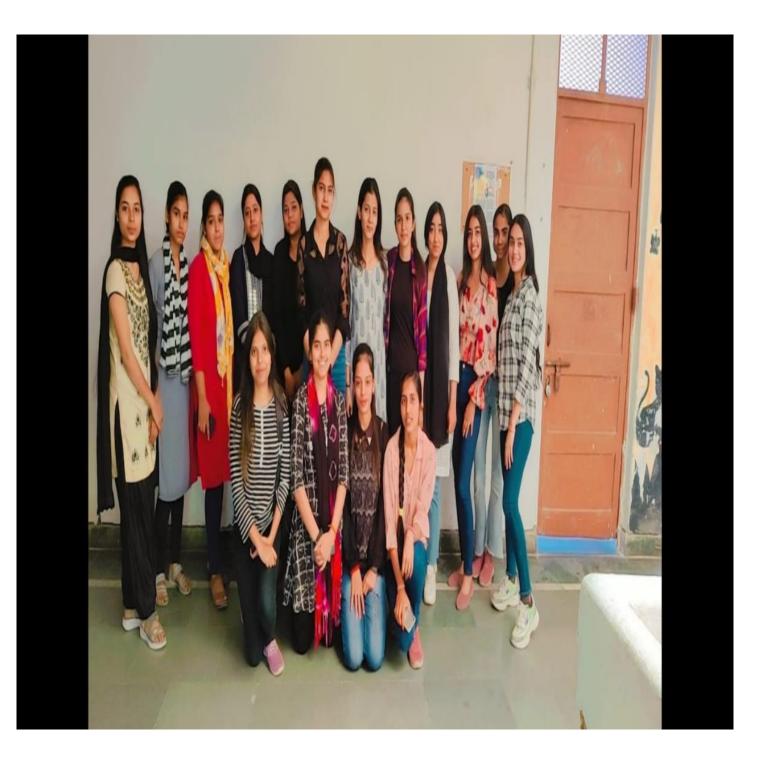

The visit was very interesting and informative. The students learnt the practical concepts related to weaving, dyeing and printing.

List of students who visited the centre

- 1. Isha Vishnoi
- 2. Yashi Kapur
- 3. Deepika
- 4. Ojaswini Shukla
- 5. Parul Tyagi
- 6. Prerna Negi