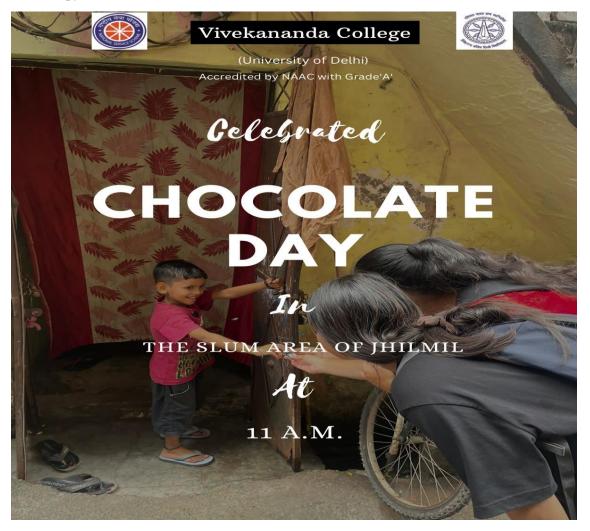

was a mega event, in this dance, poetry, painting and other activities are held.

### 108 Centenary celebration of University of Delhi

Date 30th June 2023 Attendance: 2

1. Kajal

2. Sadhna rajput.

Name of the event # centenary celebration of University of Delhi (valedictory ceremony)

Venue: University stadium Duration: 8 am to 2 pm Some pictures



Report: this event was organised by University of Delhi on the occasion of completion of 100 years of Delhi University, it was the closing ceremony, the cheif guest was honorable prime minister of India mister narendra modi ji, in this we attained the speech of pm and visit the university.

### **109** Chocolate Day

Name Of The Event:- Chocolate day Date:- 07.07.2023 Venue:- Slum Area near Jhilmil Duration:- 11:00am-1:00pm

Invite Copy:-



Report Of The Event:-

The NSS volunteers from Vivekanand College, Delhi University organized a chocolate distribution campaign in the vicinity of Jhilmil slum. In total, three packs of toffees were generously donated to the children and residents of the slum area. Through this act, our aim was to promote a sense of positivity and joy within the community.

Total Attendance:- 8

| Chocolate day                                   | Date |
|-------------------------------------------------|------|
| Event namz chocolate Distribution               |      |
| Attendence                                      |      |
| 1) Palak Malhotra<br>2) Tiya Gehlot<br>3) Pooja |      |
| 4) Ishita                                       |      |
| 5) Radhika Gaur<br>6) Parul                     |      |
| 7