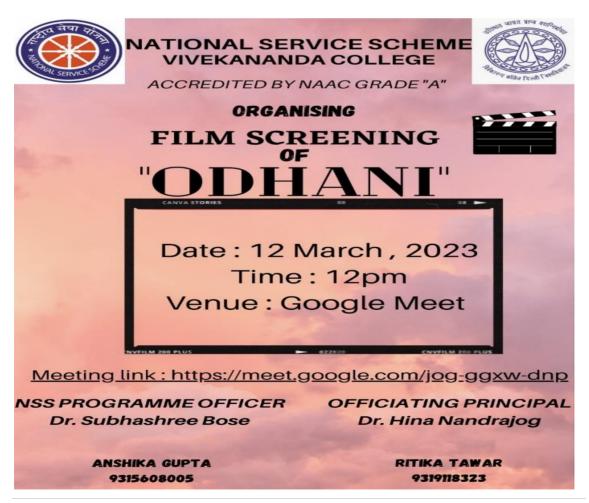

ANCE:-

Intergenerational Mela 7th March 2023 TFSS 1) Kanika Pokhriyal 2) Neha Khan 3) Chanchal 4) Bhawana 5) Tulse 6) Tamanna ) Sonali Aanchal a) Ritika 10) Sweksha 10 Yennie 12) Sweety 13) Mitushi

#### 95 Film Screening on Women Empowerment "ODHANI

National Service Scheme Of Vivekananda College University of Delhi March month Under Azadi Ka Amrit Mahotsav Name of the event: film Screening on women empowerment "ODHANI" Date: - 12.03.2023 Platform: virtual mode (google meet) Duration: 1hr 10min We the NSS Unit of Vivekananda College successfully organized a Film Screening "ODHANI" on women empowerment. Under this event we had more activities like Group Discussion, Speech, PPT, Quiz. We successfully completed the event with the enthusiastic participation of NSS Volunteers. Invite copy :



Glimpse of an event:





**Motive**: Women empowerment encourages girls in the field of education, sports, etc. It creates awareness of their capabilities. Earlier, people used to think that some tasks are difficult for women. Women empowerment activities helps them to do such tasks. Education for women and girls can fix this problem. First, it equips them with more skills and knowledge, thus qualifying them for better jobs. Second, it decreases societal gender stereotypes, which promotes the acceptance of women in higher-earning and decision-making positions. If all women and girls receive a quality education, their employment opportunities will be greatly improved.

- Number of NSS Volunteers attended the event: 35
- ORGANISERS OF THE EVENT: Anshika Gupta and Ritika Tawar (Political s