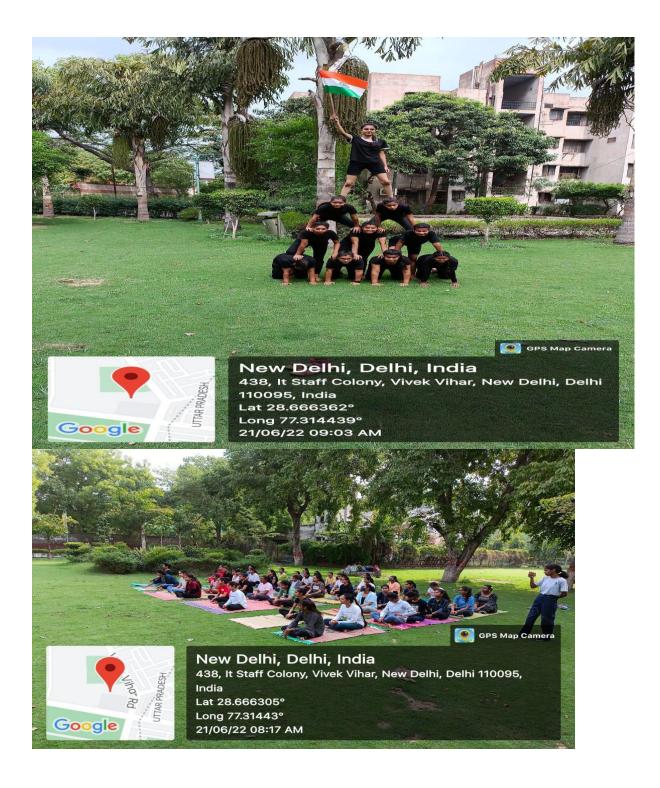

|              |

29. Anushka (603) BA Hindi Hone Anusiko (NO) 10. Boja [623] BA 11 11 Porja (No) 91 Runa 629 RA hondi hons Rema (No) 92 Anjali 599 " " " Anigulö (No) 93. strikpi [026) BA (Pro) (Mathist Ca) Alter (NO) 94. App Apoonva (022) BA (Pro) (Mathist Ca) Alter (NO) 95. Sandiya (025) BA 3 Janty (No) 96. Tamma Vishnoi (028) " Jamma Vishnoi (No) 97. Jantya (Sahnoi (028) " Jamma Vishnoi (No) 98. Jhankan Dogra B.A. Hindi Hons. Jhankan Ees Photographs of the event:





154 National Sports Day celebration:
Title: National Sports Day celebration
Date: 29<sup>th</sup> August, 2022
Time: 11 am
Venue: Hockey Turf , Vivekananda College.

## **Event Details:**

- 1. The National Sports Day is celebrated on 29 August, on the birth anniversary of hockey player Major Dhyan Chand. This day marks the birthday of Major Dhyan Chand Singh, the hockey player who won gold medals in Olympics for India in the years 1928, 1932 and 1936. Yogasan- Targeting five common lifestyle physical problems
- 2. All sports students were addressed by the sports committee and emphasized the importance of sports and fitness in daily life .
- 3. Yoga Students gave small performance showcasing their skill and art.

**Event Photographs:** 





New Delhi, Delhi, India 440, It Staff Colony