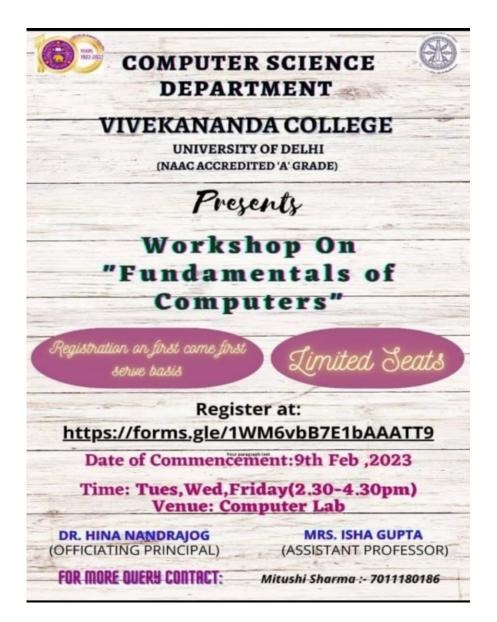

The visit was very interesting and informative. The students learnt the practical concepts related to weaving, dyeing and printing.

List of students who visited the centre

- 1. Isha Vishnoi
- 2. Yashi Kapur
- 3. Deepika
- 4. Ojaswini Shukla
- 5. Parul Tyagi
- 6. Prerna Negi