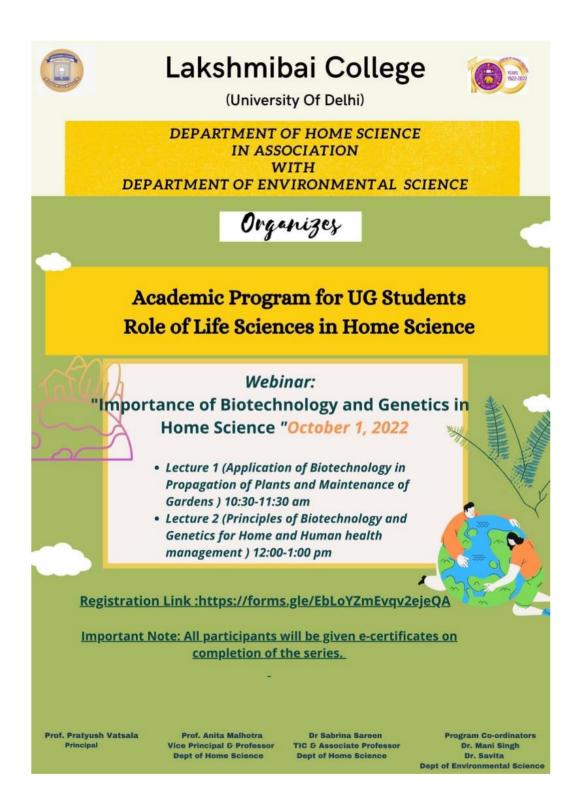

### Report

On 15<sup>th</sup> September 2022, the Department of Home Science, Lakshmibai college in association with its Department of Environmental Sciences organized a workshop "Role of Life Sciences in Home Sciences". Under this, the sub-topic was "Importance of biodiversity and its assessment in Home Sciences". The students of Vivekananda college visited Lakshmibai College to attend the workshop. There were 15 students from Vivekananda college who went to attend the workshop.