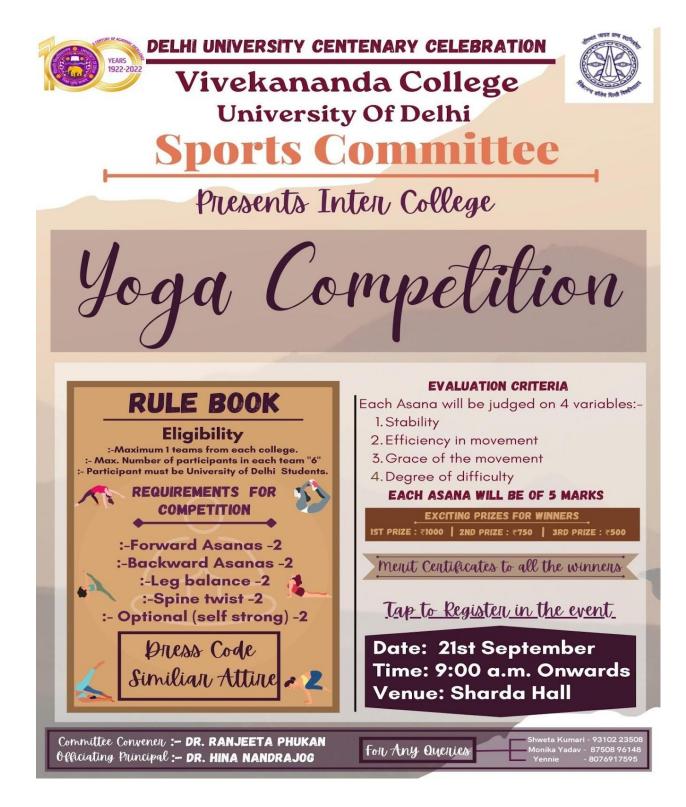

#### Report

On 1<sup>st</sup> October 2022, the Department of Home Science, Lakshmibai College i organized a workshop "Role of Life Sciences in Home Sciences". Under this, the sub-topic was "Importance of biotechnology and genetics in Home Sciences". The students got the link to join Google meet at 9:30 to attend the workshop. There were a total of 28 students present from Vivekananda College and from Lakshmi Bai College