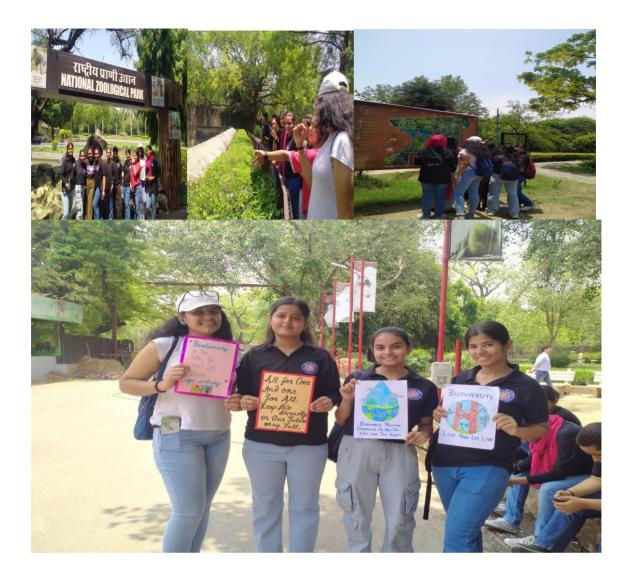

The speaker of the event was Dr. CV Ratnavathi – Director (Acting), Indian Institute of Millets Research (ICAR). She had shared her most valuable knowledge with the participants. A total of 195 delegates registered for the webinar including students, faculties and industry experts across the country using the registration link: <u>https://docs.google.com/forms/d/e/1FAIpQLSe6DTyTy1XynUYiHixtq2WwRabVS4YgIT1SEy8Iooc4RehS</u> nA/viewform?usp=sf\_link.