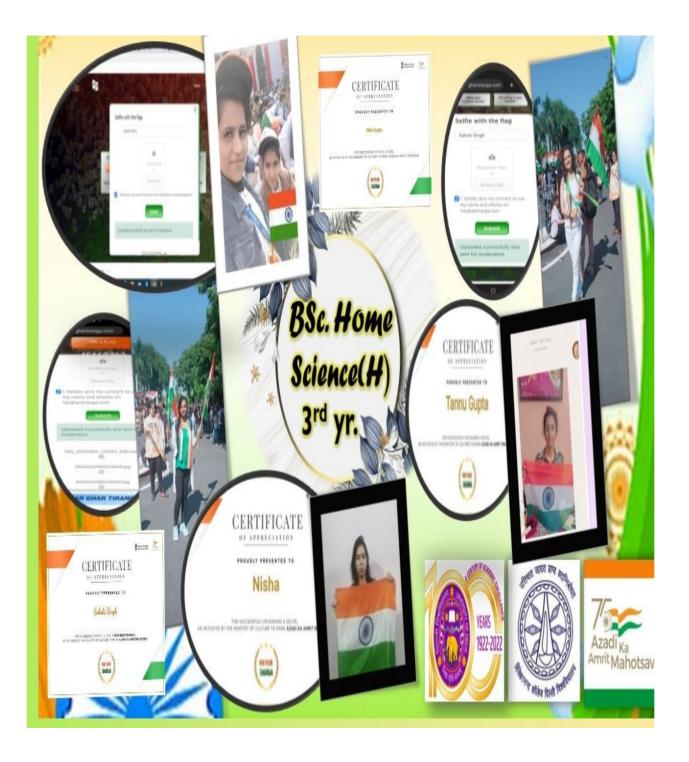

### 4. Tricolour Recipe Activity

- **Date:** 13<sup>th</sup> August, 2022 15<sup>th</sup> August, 2022
- **Organised by**: Department of Food Technology and Home Science, Vivekananda College (DU)
- Teacher coordinator: Dr. Sukhneet Suri and Dr Arushi Jain To celebrate the "Azadi ka Amrut Mahotsav" on completion of 75 years of Independence "Tricolor recipe activity" was organized by the Department of Food Technology and Home Science of Vivekananda College from 13<sup>th</sup> -15<sup>th</sup> August 2022. In this activity students of BSc (Hons). Home Science and BA Program Food Technology were encouraged to prepare a dish/ snack having tricolors as that same of our national flag. The dish /snack can be sweet or savory. After the preparation of dish / snack, the participants were requested to post a selfie of herself along with the dish (preferably geotagged). The following 8 entries were shortlisted and displayed along with the recipes and selfies on the Department notice board.

### 5. Har Ghar Tiranga Activity

- **Date:** 13<sup>th</sup> August, 2022 15<sup>th</sup> August, 2022
- **Organised by**: Department of Food Technology and Home Science, Vivekananda College (DU)
- Teacher Coordinator: Dr. Sukhneet Suri and Dr Arushi Jain To celebrate the "Azadi ka Amrut Mahotsav" on completion of 75 years of Independence "*Har Ghar Tiranga* Activity" was organized by the Department of Food Technology and Home Science of Vivekananda college from 13<sup>th</sup> -15<sup>th</sup> August. In this activity participants were encouraged to hoist the National Flag at their respective homes and click a selfie of the same and upload the selfies on the <u>www.harghartiranga.com</u>. After uploading the photographs there, the participants received the certificate of appreciation form the Ministry of Culture, Government of India. A total of 14 students participated in this activity.

Some of the glimpses of this activity are given below:

6