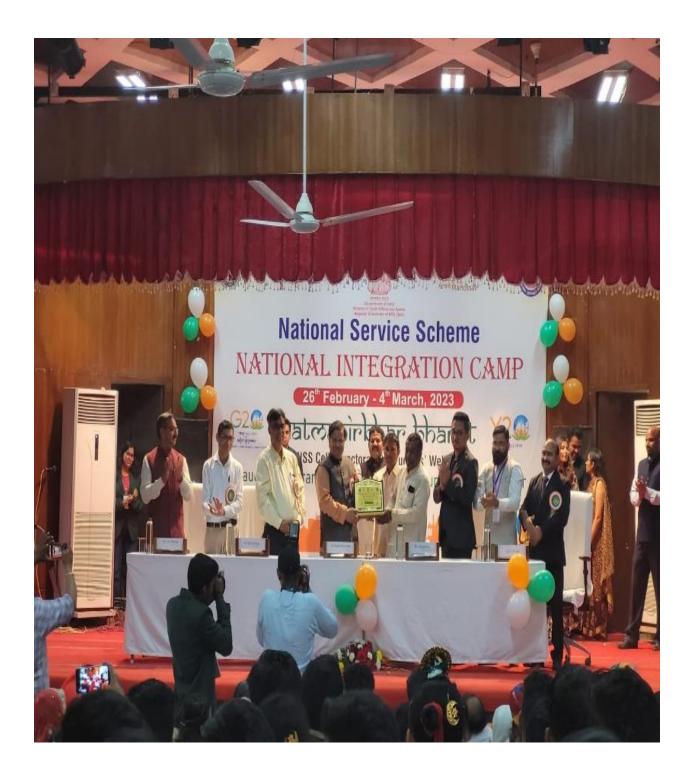

Then after the break of 15 minutes from 2:00 P.M. onwards, the third speaker, i.e., **<u>Dr. Bhupender Kumar</u>** discussed about "oxidation of pyruvate and Citric Acid Cycle". The seminar got over at 4:00 P.M. with the vote of thanks to the speaker by the students of the  $3^{rd}$  Year of Home Science (H).