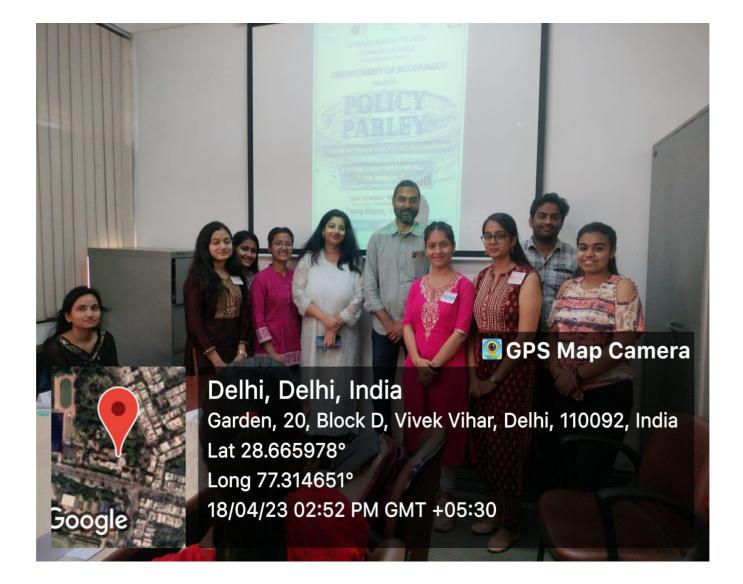

# **3** Policy Parley

The core members of department of economics thought of an idea to conduct an event for the discussion of policy on the occasion of India's Presidency in G20 with 4 major objectives i.e.

- Millets: seed money
- Digital World
- Women Empowerment
- Sustainable Development Goals

On 18 April 2023, the long haul of the student coordinator and teachers paid off with the fortunate results. By 1:00 pm all the participants turned up in the conference room, they were allotted a country each out of the 20 existing in the summit. The event was divided into two fragments (Round 1 & Round

2), where the participants were demanded to deliberate about on the four major topics as stated in the note . R1 was concerned with problem and current issues associated with the country mentioned & R2 imparts the possible solution to the problem faced by the country . The parley was evaluated by two honourable judges Mr Jaspratap Brar and Mr Amit Singh .