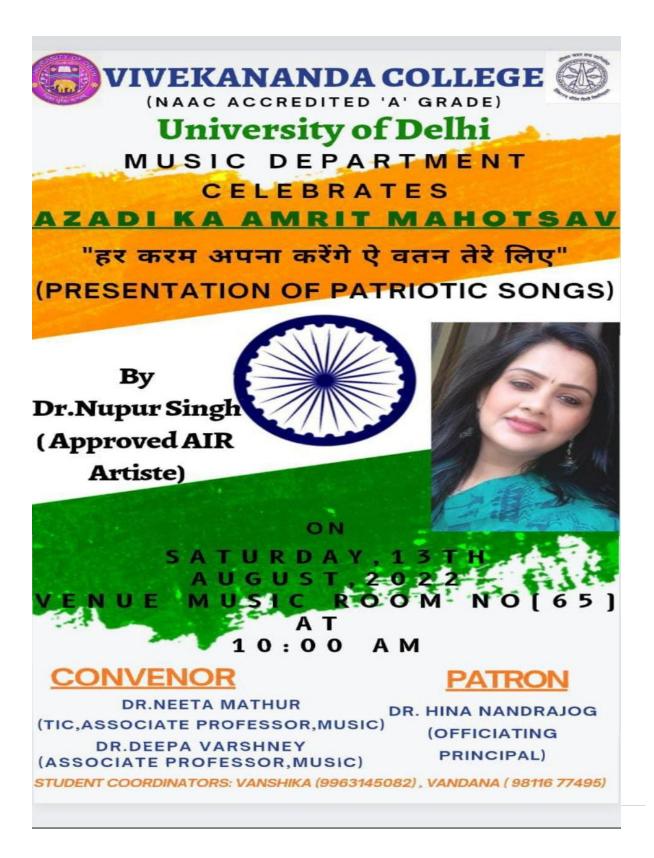

**Conclusion:** The seminar on "Acid Attack: Trauma and Coping" provided a platform for academic discourse, awareness, and dialogue on a pressing issue that affects countless individuals in India. Dr. Shalini Mittal's expertise, research, and advocacy efforts shed light on the psychological impact of acid attacks and highlighted the importance of a holistic approach to support survivors. The event successfully fostered a sense of empathy, education, and empowerment among the attendees, encouraging them to take action and contribute to a more inclusive and compassionate society.