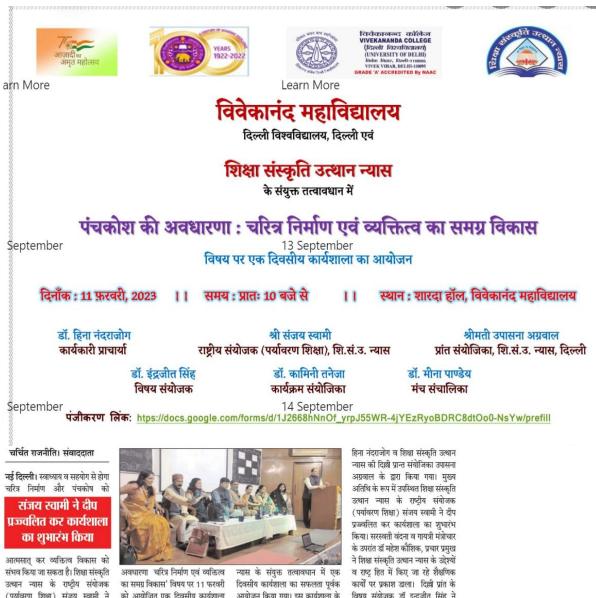

## **Dyeing and Printing**

Dyeing and printing in the centre is usually done with natural dyes though synthetic dyes are also used occasionally. Various measures are taken to make the process eco-friendly as it involves lots of effluent release. Hazardous chemicals are being replaced with sustainable natural alternatives. For example, Harda and alum are the most preferred mordants for natural dyes here and chemical mordants like ferrous sulphate and copper sulphate are used in permissible limits. Powder of tamarind seeds was being used as thickening agent for printing paste of natural dyes. The natural dyes they use are the extract of various natural things like tea leaves, pomegranate peel, different types of flowers like harsingar, tesu etc.