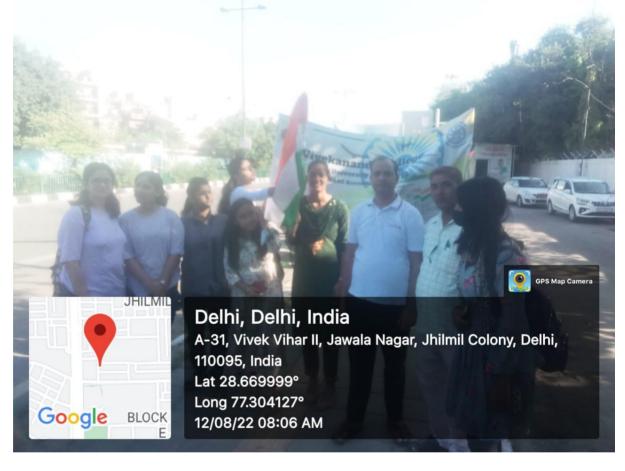

### 5. Har Ghar Tiranga Activity

- **Date:** 13<sup>th</sup> August, 2022 15<sup>th</sup> August, 2022
- **Organised by**: Department of Food Technology and Home Science, Vivekananda College (DU)
- Teacher Coordinator: Dr. Sukhneet Suri and Dr Arushi Jain To celebrate the "Azadi ka Amrut Mahotsav" on completion of 75 years of Independence "*Har Ghar Tiranga* Activity" was organized by the Department of Food Technology and Home Science of Vivekananda college from 13<sup>th</sup> -15<sup>th</sup> August. In this activity participants were encouraged to hoist the National Flag at their respective homes and click a selfie of the same and upload the selfies on the <u>www.harghartiranga.com</u>. After uploading the photographs there, the participants received the certificate of appreciation form the Ministry of Culture, Government of India. A total of 14 students participated in this activity.

Some of the glimpses of this activity are given below:

6