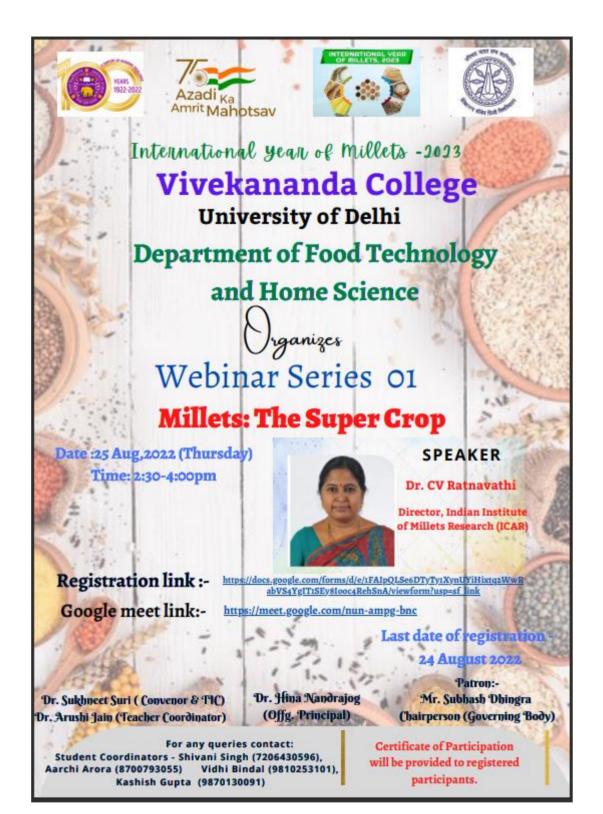

# 7 National Level Recipe Contest: Create a Food Product using Millets

### National Level Recipe Contest : Create a Food Product using Millets

### Dr. Sukhneet Suri (Convenor) and Dr. Arushi Jain (Teacher Coordinator)

The event was held to augment the celebrations of DU Centenary Celebrations, Azadi ka Amrit Mahotsav, International Year of Millets 2023 and Poshan Maah 2022. A total of 61 students participated in Nationallevel recipe contest. Students from Lady Irwin College, **Vivekananda College**, Lakshmi Bai College, Daulat Ram College, Lord Krishna College of Education and Impact paramedical and health institute participated in this virtual event. The students shared the recipes, image of the step-by-step process of the prepared product made along with product details in an online google form link shared with them.

# (https://forms.gle/s6ondY7cGi797UQi8)

The event was judged by experienced faculty and experts from food industry.

Ms. Kajal Kumari of Lakshmi Bai College got the first prize for the recipe contest and Ms. Vidhi Attri from Lakshmi Bai College got the second prize in the recipe contest. Ms. Aarchi Arora from Vivekananda College got the third prize in the recipe contest. E-certificates were given to all the participants and prize certificates were given to the position holders.