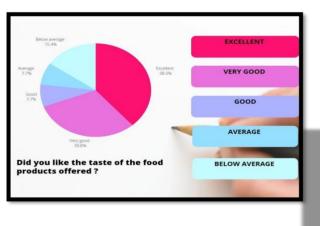

Selling Price: All three food items were sold at Rs. 25 per piece/plate

**Sale:** All the items prepared were completely sold out. Tokens were made separately for allfood items to keep a record of the sale.

Feedback form:

A feedback form was designed to collect feedback from all the customers who visited the stall