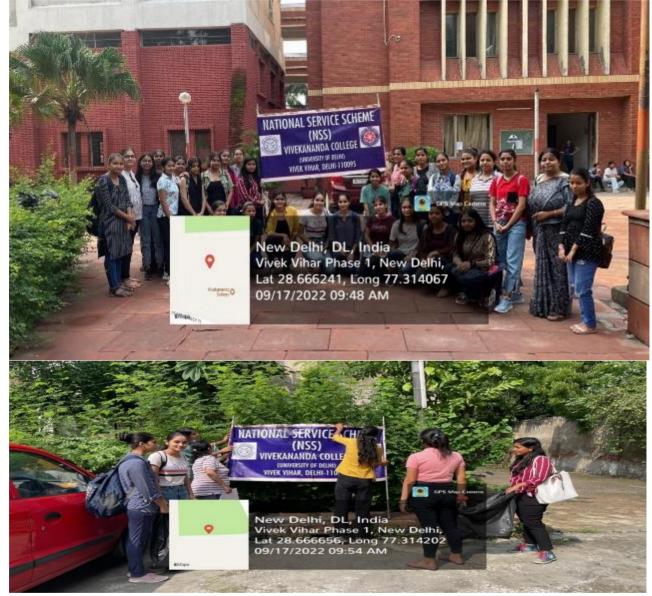

# Date of visit: - 15th September, 2022

### Report

On 15<sup>th</sup> September 2022, the Department of Home Science, Lakshmibai college in association with its Department of Environmental Sciences organized a workshop "Role of Life Sciences in Home Sciences". Under this, the sub-topic was "Importance of biodiversity and its assessment in Home Sciences". The students of Vivekananda college visited Lakshmibai College to attend the workshop. There were 15 students from Vivekananda college who went to attend the workshop.

From 9 A.M. – 9:30 A.M. there was attendance and registration confirmation. The first session began from 9:35 A.M. which was given by **Dr. Savita** on the topic "Animal biodiversity and assessment tools". Topics like classification of the animal kingdom and the economic importance of animals and insects followed by the importance of animal classification, characteristics of various phyla of the animal kingdom like: - Ctenophora, Mammals, Annelida and chordates, Aves, Reptilia, etc. were discussed This session ended up with the discussion of tools and techniques for animal and bird diversity assessment and its' importance. This was followed by active interaction.

After this session, around 10:45 A.M. onwards there was an inaugural session of the event, where senior faculty members and Teacher-in-Charge were present. The teacher-in-charge gave a wonderful insight which encouraged the students a lot. Then there was a short informal discussion time where the students shared their views, and some other minor topics were discussed, feedback was given, and geotag photographs were taken.