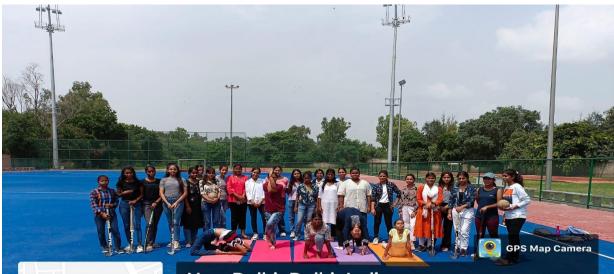

di Hons. Jhankan Ees Photographs of the event:





154 National Sports Day celebration:
Title: National Sports Day celebration
Date: 29<sup>th</sup> August, 2022
Time: 11 am
Venue: Hockey Turf , Vivekananda College.

## **Event Details:**

- 1. The National Sports Day is celebrated on 29 August, on the birth anniversary of hockey player Major Dhyan Chand. This day marks the birthday of Major Dhyan Chand Singh, the hockey player who won gold medals in Olympics for India in the years 1928, 1932 and 1936. Yogasan- Targeting five common lifestyle physical problems
- 2. All sports students were addressed by the sports committee and emphasized the importance of sports and fitness in daily life .
- 3. Yoga Students gave small performance showcasing their skill and art.

**Event Photographs:** 





New Delhi, Delhi, India 440, It Staff Colony, Vivek Vihar, New Delhi, Delhi 110095, India Lat 28.666423° Long 77.313081° 29/08/22 01:25 PM





New Delhi, Delhi, India 440, It Staff Colony, Vivek Vihar, New Delhi, Delhi 110095, India Lat 28.666382° Long 77.31313° 29/08/22 01:24 PM





New Delhi, Delhi, India 440, It Staff Colony, Vivek Vihar, New Delhi, Delhi 110095, India Lat 28.666412° Long 77.313044° 29/08/22 01:25 PM





New Delhi, Delhi, India 438, It Staff Colony, Vivek Vihar, New Delhi, Delhi 110095, India Lat 28.666337° Long 77.314431° 21/06/22 08:25 AM



## 155. Inter-College Yoga Competition

Title: Inter-College Yoga Competition Date: 21<sup>st</sup> September, 2022 Time: 9 am Venue: Sharda Hall , Vivekananda College.

#### **Event Details:**

- 1. An inter college event