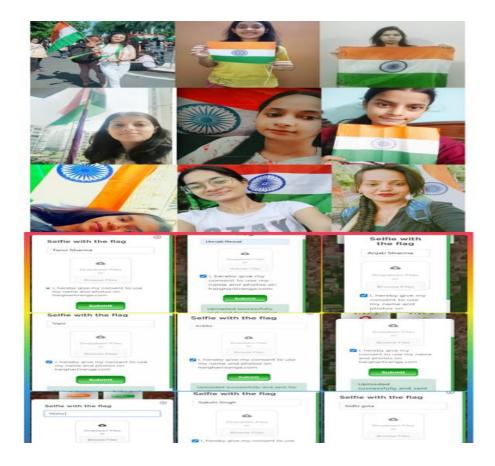

### 4. Tricolour Recipe Activity

- **Date:** 13<sup>th</sup> August, 2022 15<sup>th</sup> August, 2022
- **Organised by**: Department of Food Technology and Home Science, Vivekananda College (DU)
- Teacher coordinator: Dr. Sukhneet Suri and Dr Arushi Jain To celebrate the "Azadi ka Amrut Mahotsav" on completion of 75 years of Independence "Tricolor recipe activity" was organized by the Department of Food Technology and Home Science of Vivekananda College from 13<sup>th</sup> -15<sup>th</sup> August 2022. In this activity students of BSc (Hons). Home Science and BA Program Food Technology were encouraged to prepare a dish/ snack having tricolors as that same of our national flag. The dish /snack can be sweet or savory. After the preparation of dish / snack, the participants were requested to post a selfie of herself along with the dish (preferably geotagged). The following 8 entries were shortlisted and displayed along with the recipes and selfies on the Department notice board.

- 1. Harshita Sirohi (Tricolor Pasta)
- 2. Anjali Sharma (Tricolor Marble Cake)
- 3. Unnati Rawat (Tricolor Momos)
- 4. Sidhi Gola (Tricolor Idlis)
- 5. Kriti Kaushik (Tricolor Sponge Cake)
- 6. Rashi Sharma (Tiranga Cake)
- 7. Anupriya Verma (Tiranga Mithai)
- 8. Noorziya (Tricolor Pancakes)

Here are some glimpses of the activity conducted:

### 5. Har Ghar Tiranga Activity

- **Date:** 13<sup>th</sup> August, 2022 15<sup>th</sup> August, 2022
- **Organised by**: Department of Food Technology and Home Science, Vivekananda College (DU)
- Teacher Coordinator: Dr. Sukhneet Suri and Dr Arushi Jain To celebrate the "Azadi ka Amrut Mahotsav" on completion of 75 years of Independence "*Har Ghar Tiranga* Activity" was organized by the Department of Food Technology and Home Science of Vivekananda college from 13<sup>th</sup> -15<sup>th</sup> August. In this activity participants were encouraged to hoist the National Flag at their respective homes and click a selfie of the same and upload the selfies on the <u>www.harghartiranga.com</u>. After uploading the photographs there, the participants received the certificate of appreciation form the Ministry of Culture, Government of India. A total of 14 students participated in this activity.

Some of the glimpses of this activity are given below:

6