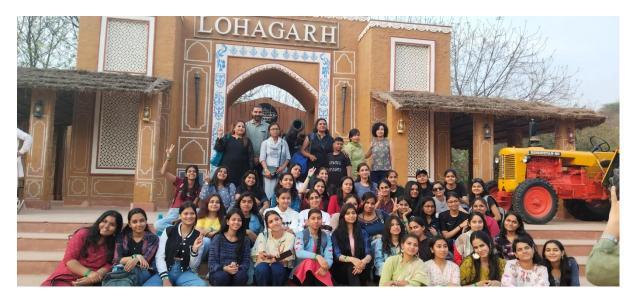

It was organised in room no. 9 of the college at 11 am. The Department organised a quiz competition. 68 students from various colleges of Delhi University participated in this competition.



# 33. Baat bharat ki nari ki

The Department of Political Science organised **a Public Lecture by Prof. PrernaMalhotra**(Department of English, University of Delhi). The topic of the lecture was ' बात भारत की नारी की'. This event took place on 1St February 2023 in Sharda Hall, 11 am.



# 34. Trip to Lohagarh farm

**An educational trip to Lohagarh farm** was organised by the department on 28th February 2023. The college provided bus facility. 48 students along with 5 teacher were there. The main objective behind this trip was understanding the cultural diversity of India. Students were very happy.



# 35. Daughters of India

The Department celebrated अपराजिता 2023 on 4th March 2023. The Department organised a open ended debate and discussion on the theme - ' Daughters of India '. Students from various departments participated in this event .The event was covered and telecasted by sansad TV( <u>https://youtu.be/ pKyc51Wg Q</u>) on women's day(8th March).

Th



# 36. Information Literacy Skills

**Report :** On the Occasion of the Centenary Celebrations of University of Delhi and 'Azadi ka Amrut Mahotsav', Vivekananda College library under the aegis of IQAC and in collaboration with 'Indian Library Association' (ILA) organized an Online One-day National Seminar on "Information Literacy Skills" on 17<sup>th</sup> August 2022. The Chief Guest was Dr. Rajesh Singh (University Librarian,