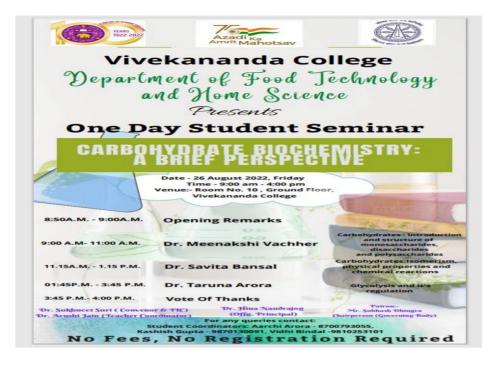

# 12 Carbohydrate Biochemistry: A Brief Perspective"

# One Day Student Seminar "Carbohydrate Biochemistry: A Brief Perspective"

# Date: 26/8/2022 (9:00am-4:00pm)

### **Report of Seminar**

The Food Technology and Home Science Department of Vivekananda College organized a "One-day Seminar on 26<sup>th</sup> August 2022, Friday from 9:00 A.M. In the Seminar there were 16 students from our college and 9 students from another college i.e., Lakshmibai College were present. So, overall, there were 25 participants present in the seminar.

The theme of the seminar was "Carbohydrates Biochemistry". The seminar commenced with the welcome of the first speaker i.e., **Dr. Meenakshi Vachher** by the students of Home Science(H). Carbohydrates and structure of monosaccharides, disaccharides and polysaccharides in the Fischer structure and Haworth structure were discussed. The talk was very interesting and there was active participation of all the students.

After the break of 15 minutes the talk of second speaker i.e., **Dr. Savita Bansal** was held. The speaker discussed about isomerism in the structure of carbohydrates and physical properties as well as chemical reactions. Information about anomers, optical isomerism, and various other reactions related to monosaccharides and disaccharides were discussed. There were many questions that were raised by students and many questions were asked by Dr. Savita Bansal. It was a very informative session.

Then after the break of 30 minutes from 1:45 P.M. onwards, the third speaker, i.e., **<u>Dr. Taruna</u>** <u>Arora</u> came and explained the process of glycolysis and its regulation and the function of various enzymes during glycolysis. Before coming to the main topic, she laid the foundation of the topic in a much more interesting way. The seminar got over at 4:00 P.M. with the vote of thanks to the speaker was given by the students of  $3^{rd}$  Year of Home Science (H).