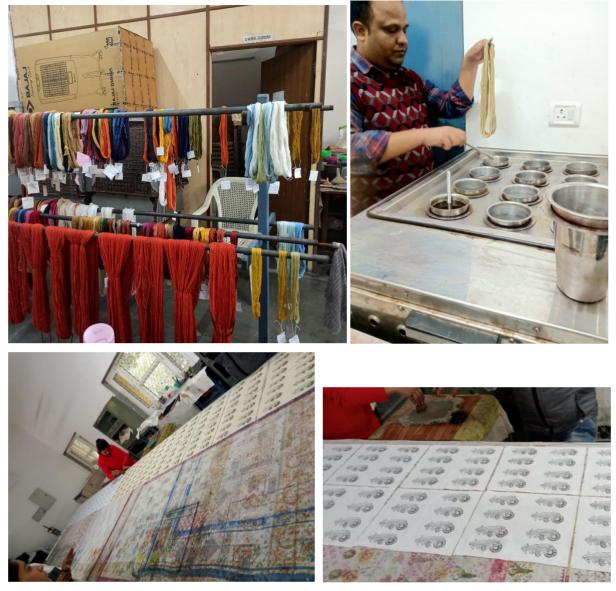

# 11 Importance of biodiversity and its assessment in Home Sciences

# WORKSHOP 1: - Importance of biodiversity and its assessment in Home Sciences

# Date of visit: - 15th September, 2022

# **Department of Home Science**

### Report

On 15<sup>th</sup> September 2022, the Department of Home Science, Lakshmibai college in association with its Department of Environmental Sciences organized a workshop "Role of Life Sciences in Home Sciences". Under this, the sub-topic was "Importance of biodiversity and its assessment in Home Sciences". The students of Vivekananda college visited Lakshmibai College to attend the workshop. There were 15 students from Vivekananda college who went to attend the workshop.