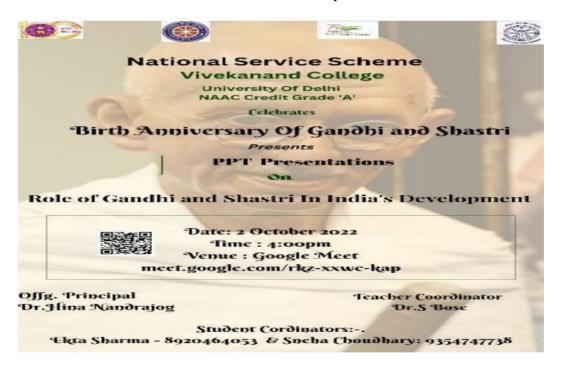

# Products on sale

- Freshly baked eggless jowar cupcakes
- Freshly baked ragi walnut nutri-slice
- Kodomillet fried rice with sweet and sour sauce

(All products were prepared after multiple rounds of standardization of recipe to ensurequality products are served at the event)