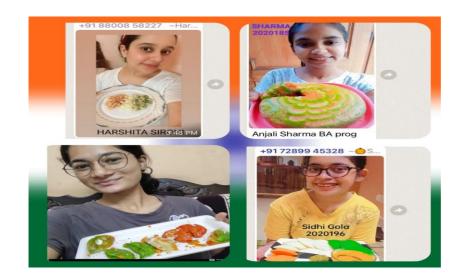

### 4. Tricolour Recipe Activity

- **Date:** 13<sup>th</sup> August, 2022 15<sup>th</sup> August, 2022
- **Organised by**: Department of Food Technology and Home Science, Vivekananda College (DU)
- Teacher coordinator: Dr. Sukhneet Suri and Dr Arushi Jain To celebrate the "Azadi ka Amrut Mahotsav" on completion of 75 years of Independence "Tricolor recipe activity" was organized by the Department of Food Technology and Home Science of Vivekananda College from 13<sup>th</sup> -15<sup>th</sup> August 2022. In this activity students of BSc (Hons). Home Science and BA Program Food Technology were encouraged to prepare a dish/ snack having tricolors as that same of our national flag. The dish /snack can be sweet or savory. After the preparation of dish / snack, the participants were requested to post a selfie of herself along with the dish (preferably geotagged). The following 8 entries were shortlisted and displayed along with the recipes and selfies on the Department notice board.

- 1. Harshita Sirohi (Tricolor Pasta)
- 2. Anjali Sharma (Tricolor Marble Cake)
- 3. Unnati Rawat (Tricolor Momos)
- 4. Sidhi Gola (Tricolor Idlis)
- 5. Kriti Kaushik (Tricolor Sponge Cake)
- 6. Rashi Sharma (Tiranga Cake)
- 7. Anupriya Verma (Tiranga Mithai)
- 8. Noorziya (Tricolor Pancakes)

Here are some glimpses of the activity conducted: