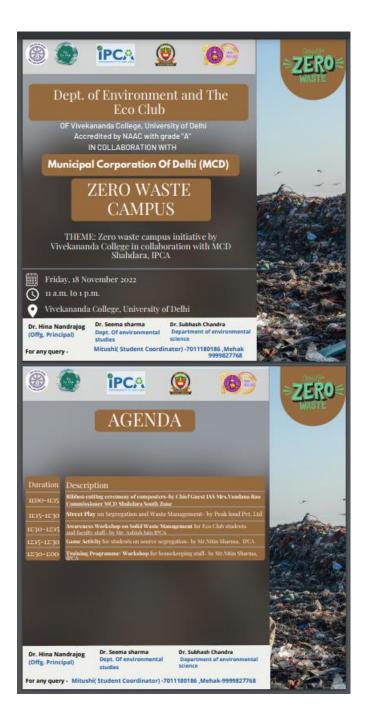

### 5. Har Ghar Tiranga Activity

- **Date:** 13<sup>th</sup> August, 2022 15<sup>th</sup> August, 2022
- **Organised by**: Department of Food Technology and Home Science, Vivekananda College (DU)
- Teacher Coordinator: Dr. Sukhneet Suri and Dr Arushi Jain To celebrate the "Azadi ka Amrut Mahotsav" on completion of 75 years of Independence "*Har Ghar Tiranga* Activity" was organized by the Department of Food Technology and Home Science of Vivekananda college from 13<sup>th</sup> -15<sup>th</sup> August. In this activity participants were encouraged to hoist the National Flag at their respective homes and click a selfie of the same and upload the selfies on the <u>www.harghartiranga.com</u>. After uploading the photographs there, the participants received the certificate of appreciation form the Ministry of Culture, Government of India. A total of 14 students participated in this activity.

Some of the glimpses of this activity are given below:

6