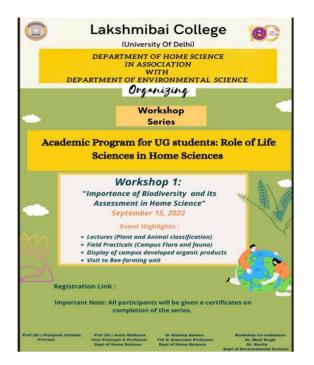

# 11 Importance of biodiversity and its assessment in Home Sciences

# WORKSHOP 1: - Importance of biodiversity and its assessment in Home Sciences

# Date of visit: - 15th September, 2022

# **Department of Home Science**

### Report

On 15<sup>th</sup> September 2022, the Department of Home Science, Lakshmibai college in association with its Department of Environmental Sciences organized a workshop "Role of Life Sciences in Home Sciences". Under this, the sub-topic was "Importance of biodiversity and its assessment in Home Sciences". The students of Vivekananda college visited Lakshmibai College to attend the workshop. There were 15 students from Vivekananda college who went to attend the workshop.