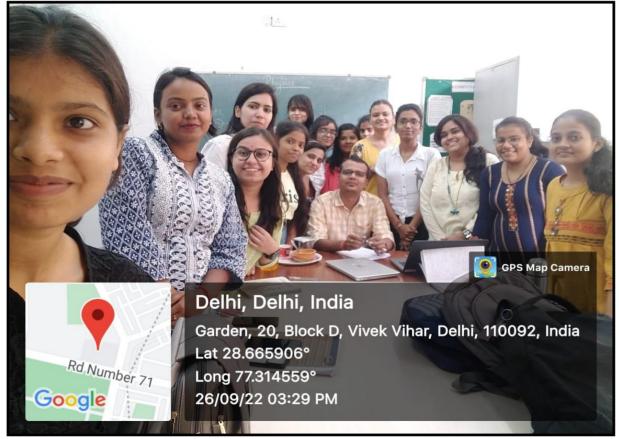

The theme of the seminar was "Carbohydrates Biochemistry". The seminar commenced with the welcome of the first speaker i.e., **Dr. Meenakshi Vachher** by the students of Home Science(H). Carbohydrates and structure of monosaccharides, disaccharides and polysaccharides in the Fischer structure and Haworth structure were discussed. The talk was very interesting and there was active participation of all the students.

During the seminar, attendance was recorded, and geotag pictures were taken.

This report was prepared by the student participants with the help of faculty.

Flyer of the event

Photograph with Dr. Meenaksh