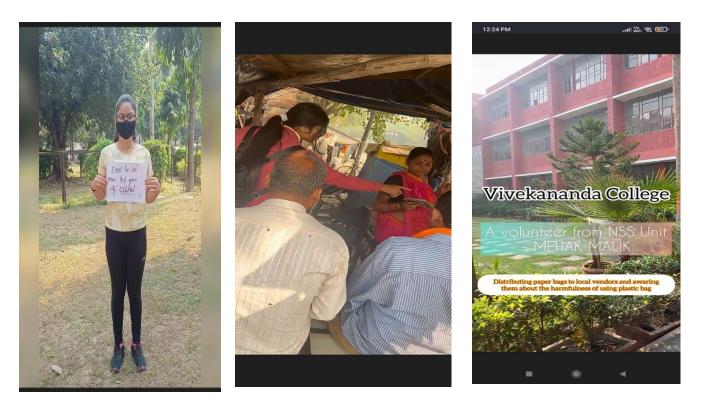

After the break of 45 minutes second speaker i.e., **<u>Dr. Taruna</u>** <u>Arora</u> discussed about "glycogenolysis and control of blood sugar level". The process of glycogenolysis and the role of insulin and various other enzymes, as well as the process behind blood sugar level control were also discussed. There were many questions that were raised by students and many questions were asked by Dr. Taruna Arora. It was an informative session.