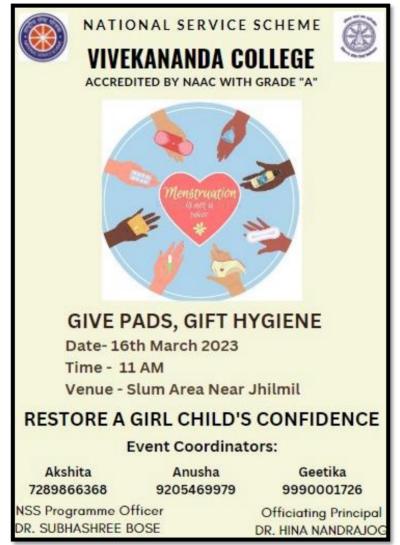

erment activities helps them to do such tasks. Education for women and girls can fix this problem. First, it equips them with more skills and knowledge, thus qualifying them for better jobs. Second, it decreases societal gender stereotypes, which promotes the acceptance of women in higher-earning and decision-making positions. If all women and girls receive a quality education, their employment opportunities will be greatly improved.

- Number of NSS Volunteers attended the event: 35
- ORGANISERS OF THE EVENT: Anshika Gupta and Ritika Tawar (Political science honours 2<sup>nd</sup> year)
- Guest of The Event: Dr. Uday Singh sir







## 96 SANITARY PAD DRIVE

## NAME OF THE EVENT: SANITARY PAD DRIVE DATE: 16.03.23 VENUE: SLUM AREA NEAR JHILMIL DURATION: 10 TO 12:30

### **INVITE COPY:**



**<u>REPORT OF THE EVENT</u>**: A sanitary pad donation drive was conducted with the help of NSS volunteers of Vivekanand College, Delhi University near the slum area of Jhilmil. Total 50 packet of pads were donated to the needy and also guided them so as how to use it properly, drive was conducted to spread awareness about sanitary pads and to promote health safety.

# TOTAL ATTENDANCE: 9

|           | 10-02-23        | TIME : 10:00 - 12:30      |            | Signatur |
|-----------|-----------------|---------------------------|------------|----------|
| S.I<br>No | 223             | Course / Year             | No.        | Signatur |
| 1.        | AKSHITA         | NSS-Ity/<br>B.Com (teous) | 7289846283 | A.       |
| 2.        | ANUSHA MALHOTRA | NSS - Itye.               |