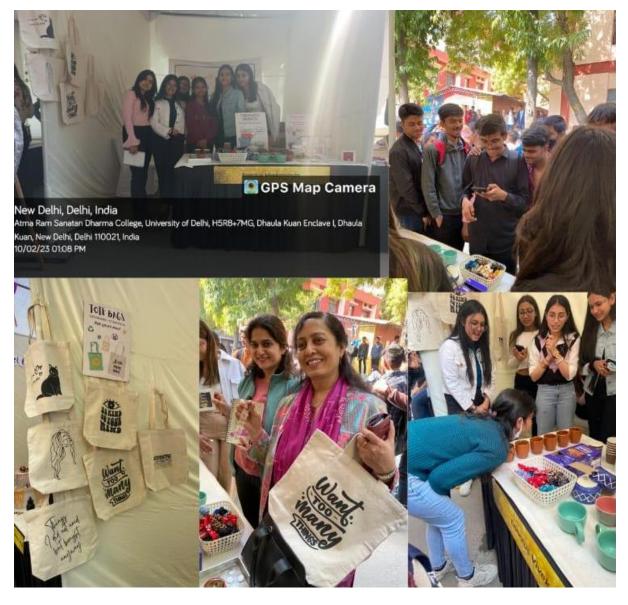

### 9 MILLET BAZAR

### **Event Report**

Course: BSc. (Hons) Home Science 3rd Semester

Subject: Home based catering (SEC)

### Nature of activity

Food stall to sell millet based food products and spread education and awareness regarding the use of millets

Advertisement: A flyer was designed andshared on various whatsapp groups in college to invite students and faculty members for the event

# Products on sale

- Freshly baked eggless jowar cupcakes
- Freshly baked ragi walnut nutri-slice
- Kodomillet fried rice with sweet and sour sauce

(All products were prepared after multiple rounds of standardization of recipe to ensurequality products are served at the event)

# Education/ Awareness activities

• Display of variety of millets

CRITERION

offege

HOME SCIENCE PRESENTS

HEALTHY AND DELICIOUS

LLET BAZAR

ENT

Handout on advantages and nutritive value of millets •

• Word search game to familiarize the students with various millets

• Selfie booth with written advantages and nutritive values of millets

Footfall: Around 120 -140 students and faculty members visited the stall.

Selling Price: All three food items were sold at Rs. 25 per piece/plate

**Sale:** All the items prepared were completely sold out. Tokens were made separately for allfood items to keep a record of the sale.