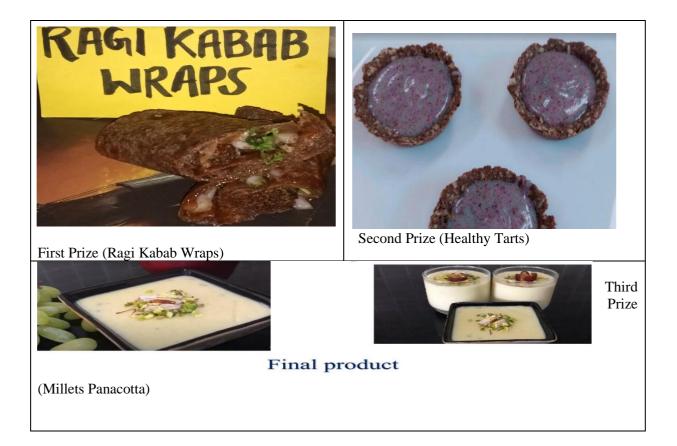

# (https://forms.gle/s6ondY7cGi797UQi8)

The event was judged by experienced faculty and experts from food industry.

Ms. Kajal Kumari of Lakshmi Bai College got the first prize for the recipe contest and Ms. Vidhi Attri from Lakshmi Bai College got the second prize in the recipe contest. Ms. Aarchi Arora from Vivekananda College got the third prize in the recipe contest. E-certificates were given to all the participants and prize certificates were given to the position holders.

The photographs below will provide a glimpse of the recipes of the prize winners: