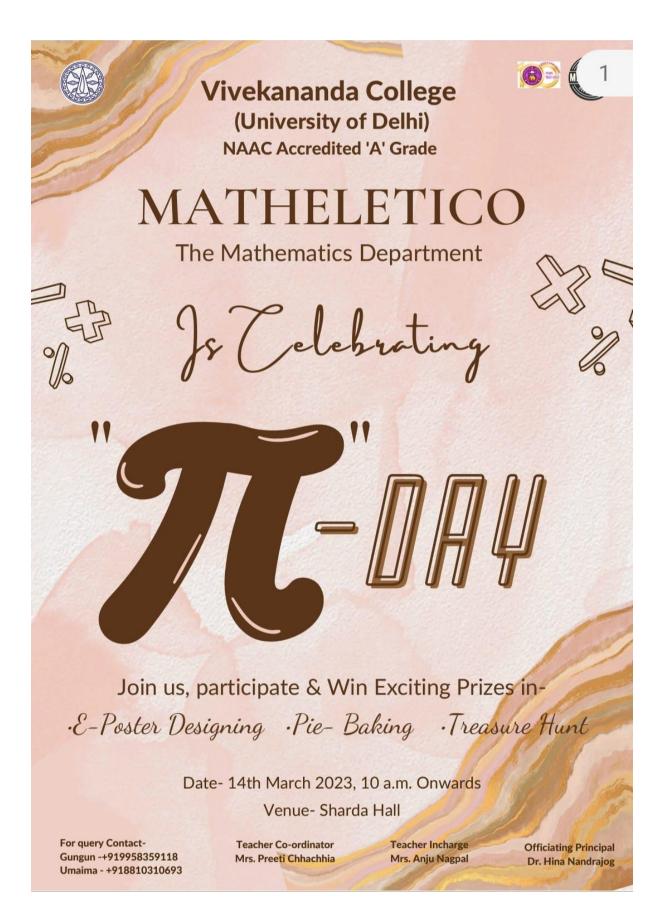

| Date: 12 | th september, 2025              | FENDANCE PROFE              | Time: 12:00 - 2:00P.M                  |
|----------|---------------------------------|-----------------------------|----------------------------------------|
|          |                                 |                             |                                        |
| S.NO.    | NAME                            | ROLL NO.                    | SIGNATURE OF STUDEN                    |
| 1        | Aarchi Arora                    | 2020719                     | Aarchi Arora                           |
| 2        | Amisha Bassa                    | 2020720                     | Amisha                                 |
| 3        | Dimple Vashistha                | 2020722                     |                                        |
| 4        | Gungun Kardam                   | 2020724                     | Thasyal .                              |
| 5        | Isha Syal                       | 2020725                     | Thasyan                                |
|          | Ishika Gupta                    | 2020726                     | Jelita Citota                          |
| 6        | Kashish Gupta                   | 2020727                     | Julii ha Citola<br>Ambla Att.<br>Manzi |
| 7        | Mansi Pal                       | 2020728                     | Kiand                                  |
| 8        | Neha Gupta                      | 2020729                     | Nehami                                 |
| 9        | Nena Gupta<br>Nisha             | 2020730                     |                                        |
| 10       | Sakshi Singh                    | 2020731                     | Shinani -                              |
| 11       | Saksiii Singi<br>Shivani Maurya | 2020732                     |                                        |
| 12       | Sintran Dua                     | 2.020733                    | Jimpe<br>Tour Culto                    |
| 13       | Tannu Gupta                     | 2020734                     | Tong Cufts                             |
| 14       | Vidhi Bindal                    | 2020735                     | Wass                                   |
| 15       | Nidhi Singh                     | 20201052                    | _                                      |
| 16       | Tesu Bhardwaj                   | 20201065                    | Mahi .                                 |
| 17       | Mahi Naz                        | - 20201079                  | nem                                    |
| Name     | of Teacher/ Resource Per-       | son: Juli So<br>Omrasso al- |                                        |
| Signa    | ture of Teacher:                | Hylarrash al-<br>12/9/2022  |                                        |