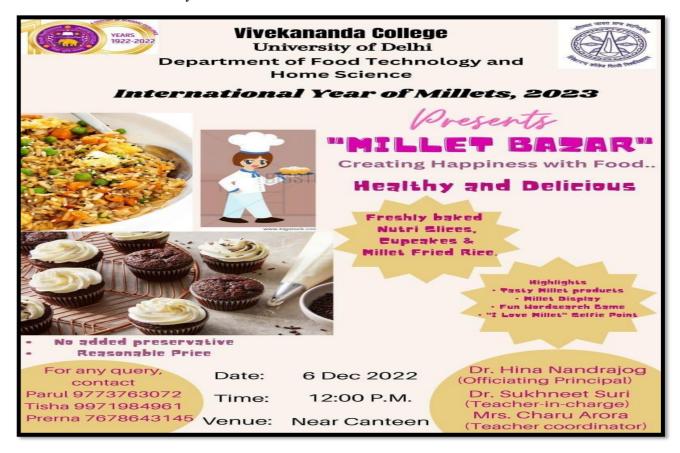

### 9 MILLET BAZAR

### **Event Report**

Course: BSc. (Hons) Home Science 3rd Semester

Subject: Home based catering (SEC)

### Nature of activity

Food stall to sell millet based food products and spread education and awareness regarding the use of millets

Advertisement: A flyer was designed andshared on various whatsapp groups in college to invite students and faculty members for the event

# Products on sale

- Freshly baked eggless jowar cupcakes
- Freshly baked ragi walnut nutri-slice
- Kodomillet fried rice with sweet and sour sauce

(All products were prepared after multiple rounds of standardization of recipe to ensurequality products are served at the event)

# Education/ Awareness activities

• Display of variety of millets

CRITERION

offege

HOME SCIENCE PRESENTS

HEALTHY AND DELICIOUS

LLET BAZAR

ENT