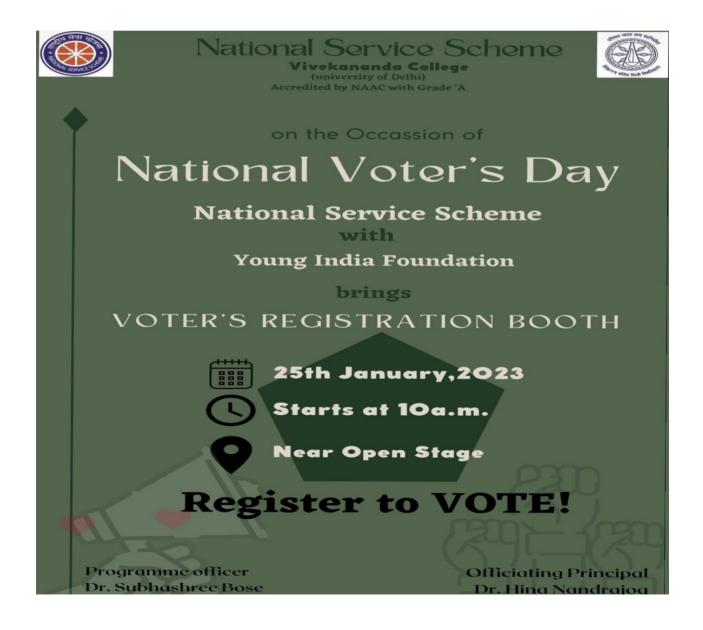

te vidhansabha Theme - Delhi youth parliament Duration -3 days An event was organised by state vidhansabha in delhi, where students from Delhi University took the participation, under this delhi youth parliament, one student named Ekta sharma has represented herself from vivekanand college.

There were more than 40 students in this youth parliament who have participated and in the closing ceremony on 25 January 2023, former deputy minister Mr. Manish sisodiya and speaker of vidhan sabha awarded the students with momento and certification.



## 87 VOTER'S REGISTRATION

EVENT - VOTER'S REGISTRATION DATE - 25th JANUARY,2023 TIMING - 10am - 12pm

IN Association with Young India Foundation, NSS VNC has set up Voter's Registration Booth on 25th January,2023 in Vivekananda College, Open stage.





## ATTENDANCE -

|     | 1. A Strike States | DATE_/ /               |
|-----|--------------------|------------------------|
| -   | N65 25#            | 1 Jan 2023             |
| Sno | Name               | phoneno signature      |
| 1   | Mehak Malik        | 7217750080 Neliak Mali |
| 2   | Janue Panwas       | 9810344748 Jami        |
| 3   | Kaurishka          | 9991621161 paninhka    |
| 4   | Tanishka           | 9817290687 Listeha     |
| 5   | Aishwary           | 9695109818 Dishwan     |
| 6   | Iglara             | 8595551935 802         |
| 7)  | Annual             | 9622091507 Alama       |
| 8)  | Kanika             | 9310676834 Kanika      |
| /   |                    |                        |

#### 88 Republic Day

Event Name: Republic Day ate: 26 January 2023 Venue: V