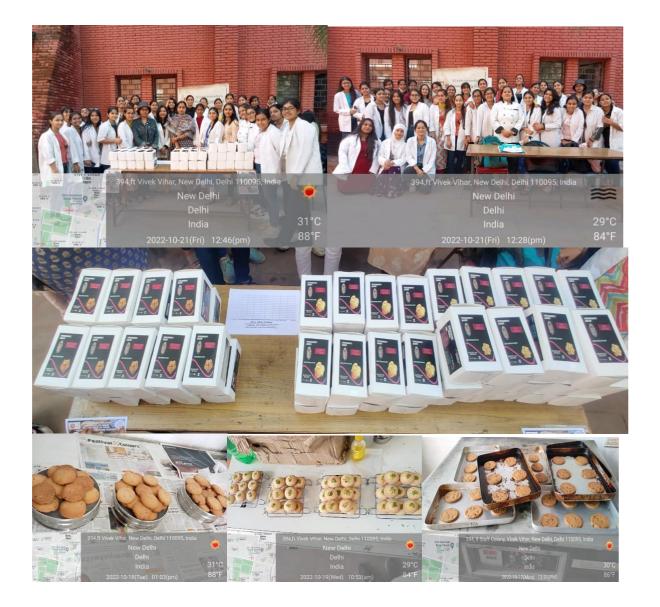

### 6 DELICIOUS: Bakery Sale Trial

#### REPORT

Title of Event: DELICIOUS: Bakery Sale Trial
Date: Friday, October 21
Time: 1:30 PM onwards
Location: Near open stage, in front of college canteen
Organised by: Department of Food Technology and Home Science, Vivekananda College, University of Delhi
Teacher Incharge: Dr. Sukhmeet Suri
Teacher Coordinator: Dr. Arushi Jain
Student Coordinators: Divyanshi, Mehak, Mehak Baid, Mitali Jain

On October 21, the students of B.A. (Programme), Department of Food Technology and Home Science, third Year, fifth Semester, organised a bakery sale trial in the college premises. It was done with the aim to share smiles and happiness during the festive season, the sweet treats proved to be fast selling favourites amongst both the teachers and students alike.

During the sales, a total of three different bakery products were sold: icebox cookies, chocolate chip cookies and naan khatai biscuits. The products were prepared by the students in the college premises within the college timings itself.