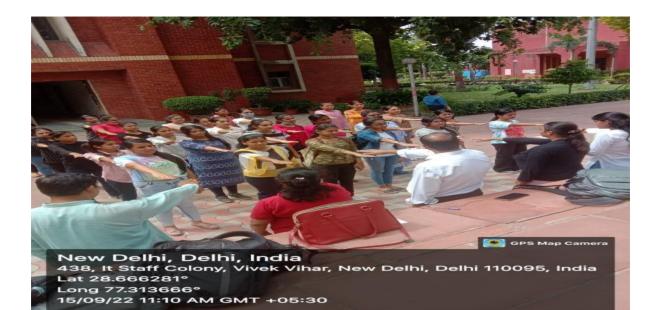

### Report

On 15<sup>th</sup> September 2022, the Department of Home Science, Lakshmibai college in association with its Department of Environmental Sciences organized a workshop "Role of Life Sciences in Home Sciences". Under this, the sub-topic was "Importance of biodiversity and its assessment in Home Sciences". The students of Vivekananda college visited Lakshmibai College to attend the workshop. There were 15 students from Vivekananda college who went to attend the workshop.

From 9 A.M. – 9:30 A.M. there was attendance and registration confirmation. The first session began from 9:35 A.M. which was given by **Dr. Savita** on the topic "Animal biodiversity and assessment tools". Topics like classification of the animal kingdom and the economic importance of animals and insects followed by the importance of animal classification, characteristics of various phyla of the animal kingdom like: - Ctenophora, Mammals, Annelida and chordates, Aves, Reptilia, etc. were discussed This session ended up with the discussion of tools and techniques for animal and bird diversity assessment and its' importance. This was followed by active interaction.

After this session, around 10:45 A.M. onwards there was an inaugural session of the event, where senior faculty members and Teacher-in-Charge were present. The teacher-in-charge gave a wonderful insight which encouraged the students a lot. Then there was a short informal discussion time where the students shared their views, and some other minor topics were discussed, feedback was given, and geotag photographs were taken.