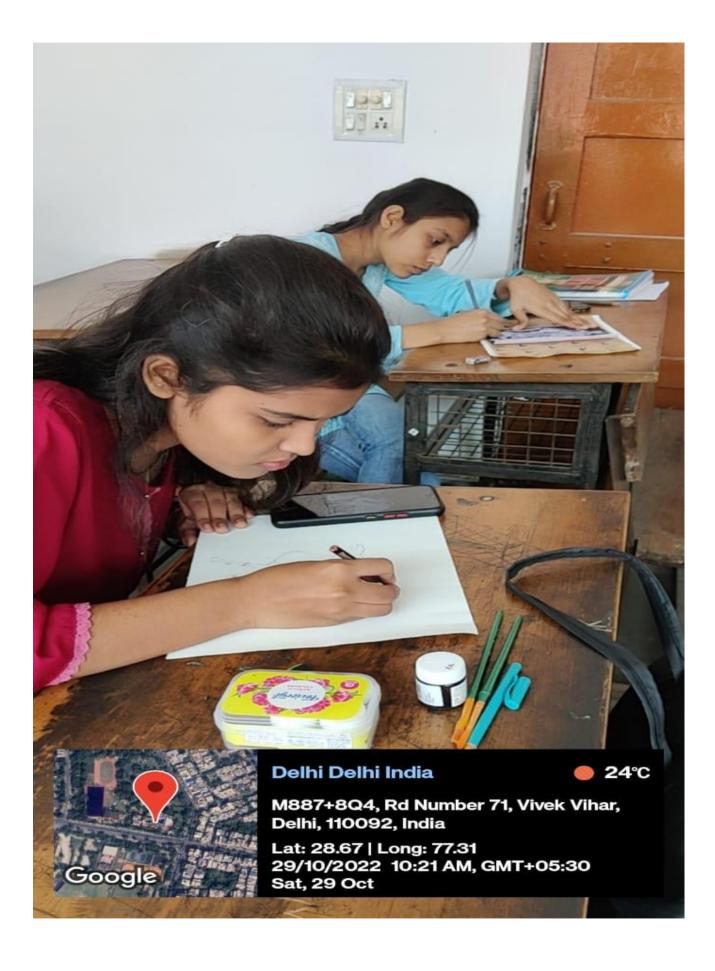

#### **Geo-tag picture**

The second session was from11:15 A.M-1:15 P.M. with Mrs. Juhi Saraswat. She discussed about carbohydrates and lipids. Total fifteen participants were present in that session. The topics on essential amino acid, zwitter ion and ninhydrine test were discussed. The topics on denaturation of proteins was also discussed. The session was so informative and knowledgeable that the students were able to understand the concept very well. It was a great opportunity.