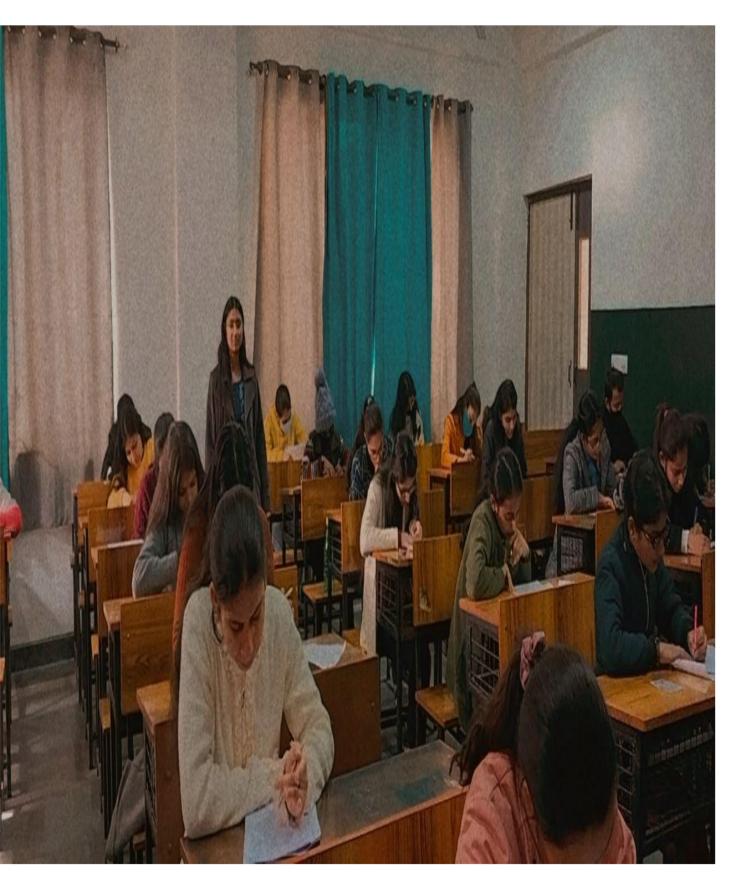

### AQAR 2022-23

8 Quiz Contest on "Millets for Food and Nutrition Security"

Report on Quiz organized on Millets for Food and Nutrition Security

On 14<sup>th</sup> October, 2022 (Friday) a Quiz Contest was organized by Department of Food Technology and Home Science, Vivekananda College, University of Delhi. The virtual event began at 2.30 pm by greeting the contestants and attendees. Dr. Sukhneet Suri (Convenor & TIC) addressed and motivated the participants to be "Millet Ambassadors" and promote millets and its consumption. The contestants of the quiz enthusiastically participated and responded during the event. Mrs. Richa Dhir faculty of Home Science conducted the event. After the Quiz Contest, winners of Recipe Contest and Quiz Contest were declared and the winners and participants were applauded.