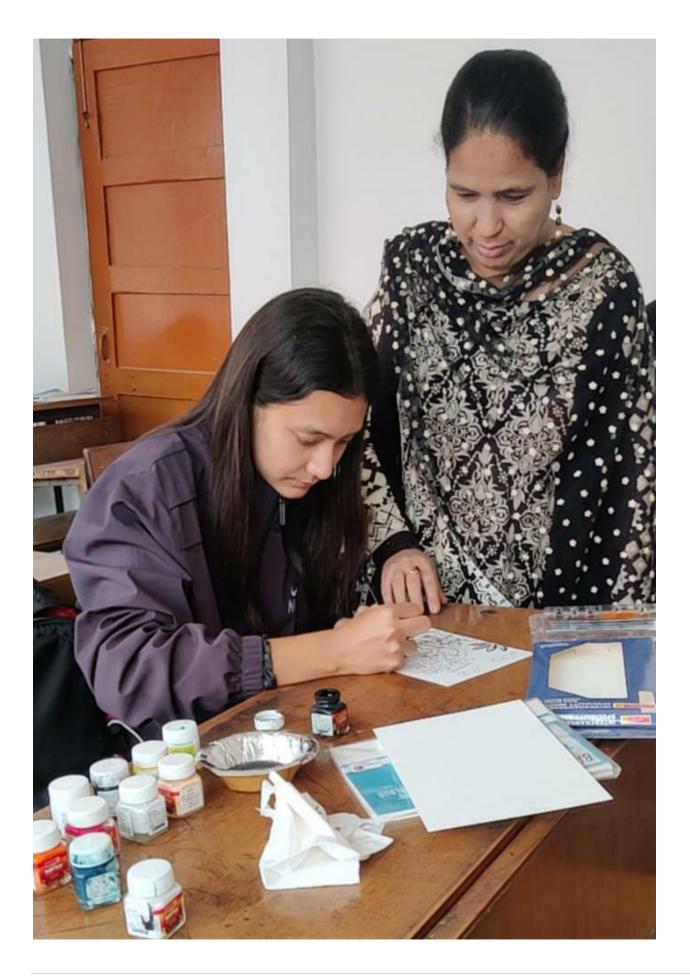

#### **Geo-tag picture**

The second session was from11:15 A.M-1:15 P.M. with Mrs. Juhi Saraswat. She discussed about carbohydrates and lipids. Total fifteen participants were present in that session. The topics on essential amino acid, zwitter ion and ninhydrine test were discussed. The topics on denaturation of proteins was also discussed. The session was so informative and knowledgeable that the students were able to understand the concept very well. It was a great opportunity.