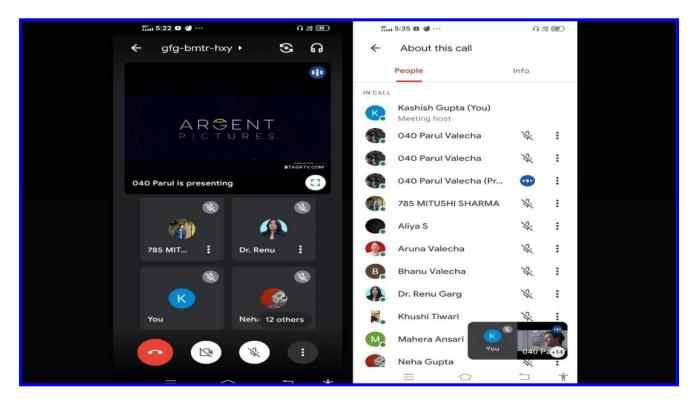

### AQAR 2022-23

8 Quiz Contest on "Millets for Food and Nutrition Security"

Report on Quiz organized on Millets for Food and Nutrition Security

On 14<sup>th</sup> October, 2022 (Friday) a Quiz Contest was organized by Department of Food Technology and Home Science, Vivekananda College, University of Delhi. The virtual event began at 2.30 pm by greeting the contestants and attendees. Dr. Sukhneet Suri (Convenor & TIC) addressed and motivated the participants to be "Millet Ambassadors" and promote millets and its consumption. The contestants of the quiz enthusiastically participated and responded during the event. Mrs. Richa Dhir faculty of Home Science conducted the event. After the Quiz Contest, winners of Recipe Contest and Quiz Contest were declared and the winners and participants were applauded.

# VIVEKANANDA COLLEGE

CRITERION 5.1.3

| ANDA COLLEGE         | C               | RITERION 5.1.3 |
|----------------------|-----------------|----------------|
| Full Name            | First Seen      | Time in Call   |
| 137 Aakansha Kagra   | 10/14/2022 2:29 | 0:08:10        |
| 143 Ishita Jain      | 10/14/2022 2:36 | 0:42:50        |
| 147 Mehak            | 10/14/2022 2:28 | 0:50:37        |
| 148 Mitali Jain      | 10/14/2022 2:27 | 0:51:36        |
| 153 PAKHI SHARMA     | 10/14/2022 2:27 | 0:40:00        |
| 155 Pinki Bhatt      | 10/14/2022 3:05 | 0:09:56        |
| 156Prachi Batra      | 10/14/2022 2:52 | 0:03:08        |
| 157 Riya Bajaj       | 10/14/2022 2:40 | 0:39:38        |
| 162 Tanya Bhardwaj   | 10/14/2022 2:57 | 0:22:49        |
| 21561009 JAHANVIGARG | 10/14/2022 2:35 | 0:20:54        |
| 792 Mitali Rawat     | 10/14/2022 2:34 | 0:43:15        |
| Aarchi Arora         | 10/14/2022 2:18 | 1:01:28        |
| Aditya Jain          | 10/14/2022 2:20 | 0:00:10        |
| Anjali Sharma        | 10/14/2022 2:57 | 0:21:48        |
| Ankita Rai 186       | 10/14/2022 2:30 | 0:49:33        |
| Anshika Tanwar       | 10/14/2022 2:28 | 0:40:50        |
| Anu Priya Verma      | 10/14/2022 2:24 | 0:55:59        |
| Arushi Jain          | 10/14/2022 2:20 | 0:59:06        |
| Chhaya Jha           | 10/14/2022 3:00 | 0:01:47        |
| DEEPIKA DEEPIKA      | 10/14/2022 2:21 | 0:58:01        |
| Divyanshi            | 10/14/2022 2:32 | 0:46:50        |
| Isha                 | 10/14/2022 2:23 | 0:54:19        |
| Kajal Sharma190      | 10/14/2022 2:26 | 0:53:17        |
| Kanupriya Kanupriya  | 10/14/2022 3:18 | 0:00:36        |
| Kashish Gupta        | 10/14/2022 2:22 | 0:57:26        |
| MANSI                | 10/14/2022 2:11 | 1:07:17        |
| Ms. Richa Dhir       | 10/14/2022 2:03 | 1:16:40        |
| Navedita Chaudhary   | 10/14/2022 2:28 | 0:42:46        |
| Neha Gupta           | 10/14/2022 2:20 | 0:59:44        |
| Nihad Fatima         | 10/14/2022 2:32 | 0:11:16        |
| Nisha Dalal          | 10/14/2022 2:34 | 0:38:52        |
| OJASWINI SHUKLA      | 10/14/2022 2:25 | 0:50:45        |
| PARUL TYAGI          | 10/14/2022 2:26 | 0:45:11        |
| POOJA GULERIYA       | 10/14/2022 2:26 | 0:52:27        |
| Priya Bhui 798       | 10/14/2022 2:30 | 0:15:18        |
| Shivani Maurya       | 10/14/2022 2:38 | 0:40:47        |
| Shubhra Shubhra      | 10/14/2022 2:33 | 0:45:06        |
| Sidhi Gola           | 10/14/2022 2:29 | 0:48:38        |
| Simran Dua           | 10/14/2022 2:25 | 0:44:38        |
| Simran Mavi          | 10/14/2022 2:29 | 0:48:11        |
| Sonia Sharma         | 10/14/2022 2:37 | 0:42:43        |
|                      | 10/14/2022 2.24 | 0.44.25        |
|                      | 10/14/2022 2:34 | 0:44:35        |

# Attendance of the Quiz Contest

| The sile<br>PM. To | enter tot for Millets and World P<br>a care described a copy of the repo | end Bag Quie Irom 6<br>ri in CSV Inemai. | let 14, 2022 2488 |   |
|--------------------|--------------------------------------------------------------------------|------------------------------------------|-------------------|---|
| ±                  | Ingentian CTV                                                            |                                          |                   |   |
|                    | NAME T                                                                   | FIRST 1886 AT                            | THE IN CALL       |   |
| ß                  | 137 Askantha Kugra                                                       | 02:29 PM                                 | 00:00:10          |   |
| ŏ                  | 143 Milta Jain                                                           | 02:36 PM                                 | 00:42:50          |   |
| Ă                  | 147 Mohak                                                                | 02:20 PM                                 | 00:50:37          |   |
| ă                  | 148 Mitali Jain                                                          | 62:27 PM                                 | 00:51:36          |   |
| ă                  | 153 RAKH SHARMA                                                          | 02:27 PM                                 | 00:40:00          |   |
| ă                  | 155 Rinki Bhatt                                                          | 03.05 PM                                 | 00:09:56          |   |
| ă                  | 156Prachi Batra                                                          | 62:52 PM                                 | 00-03-06          | a |
| ŏ                  | 157 Riya Bajaj                                                           | 02:40 PM                                 | 00:39:38          |   |
| Ŧ                  | 162 Tanya Bhardwaj                                                       | 02:57 PM                                 | 00:22:49          |   |
| ò                  | 21551009 JAHANWGARG                                                      | 02:35 PM                                 | 00:20:54          |   |
| ă                  | 792 Mitali Rawat                                                         | 02:34 PM                                 | 00:42:15          |   |
| ă                  | Aarchi Aesta                                                             | 02:10 PM                                 | 01:01:29          |   |
| ŏ                  | Aditya Isin                                                              | 62:20 PM                                 | 00:00:10          |   |
| ă                  | Anjali Sharma                                                            | 62:57 PM                                 | 00.21148          |   |
| Ă                  | Ankita Rai 185                                                           | 62:30 PM                                 | 00:49:33          |   |
| ă                  | Anthika Tanvar                                                           | 02:20 PM                                 | 00:40:50          |   |
| Ă                  | Anu Priya Verma                                                          | 02:24 PM                                 | 00:55:59          |   |
| Ă                  | Aruthi Isin                                                              | 02:20 PM                                 | 00:59:06          |   |
| ă                  | Chhaja ika                                                               | 03:00 PM                                 | 00:01:47          |   |
| ŏ                  | DEEPIKA DEEPIKA                                                          | 02:21 PM                                 | 00:58:01          |   |
| ă                  | Divyanshi                                                                | 02:32 PM                                 | 00:4550           |   |
| Ă                  | lida                                                                     | 02:23 PM                                 | 00.51:19          |   |
| Ř                  | Kajal Sharma190                                                          | 02:26 PM                                 | 00:52:17          |   |
| ă                  | Kanupriya Kanupriya                                                      | 02-10 PM                                 | 00:00:26          |   |
| Ř                  | Kashish Gupta                                                            | 62:22 PM                                 | 00:57:26          |   |
| ŏ                  | MANSI                                                                    | 02:11 PM                                 | 01:07:17          |   |
| ŏ                  | Mr. Richa Dhir                                                           | 02:03 PM                                 | 01:10:10          |   |
| ă                  | Neurdita Cloudhary                                                       | 02:20 PM                                 | 00:42:46          |   |
| ē                  | Neba Gupta                                                               | 02:20 PM                                 | 00.59-64          |   |
| ă                  | Nihad Fatima                                                             | 02:32 PM                                 | 00:11:16          |   |
| ă                  | Ninha Dalal                                                              | 02:34 PM                                 | 00:30:52          |   |
| ŏ                  | CLASWINI SHUKLA                                                          | 02:25 PM                                 | 00:50:45          |   |
| ă                  | PARUL TVAG                                                               | 02:26 PM                                 | 00:45:11          |   |
| ě                  | PODIA GULERIVA                                                           | 02:26 PM                                 | 00:52:27          |   |
| Ă                  | Polya Bhui 790                                                           | 02:30 PM                                 | 00:15:18          |   |
| ă                  | Shivani Maurya                                                           | 02:30 PM                                 | 00:40:47          |   |
| å                  | Shubhra Shubhra                                                          | 02:33 PM                                 | 00:45:06          |   |
| ă                  | Sidhi Gola                                                               | 02:29 PM                                 | 00:40:20          |   |
| ă                  | Simtan Dua                                                               | 02:25 PM                                 | 00:41:38          |   |
|                    | Simtan Mavi                                                              | 02:29 PM                                 | 00:48:11          |   |
| G                  | Sonia Sharma                                                             | 02:37 PM                                 | 00:42:43          |   |
| ě                  | Sukhnert Suri                                                            | 02:34 PM                                 | 00:41:35          |   |
| š                  | Sujeta Khan                                                              | 62:32 PM                                 | 00:47:14          |   |
| ě                  | Tannu Gupta                                                              | 62:52 PM                                 | 00/26/1           |   |
| č                  | Tanui Sharma                                                             | 02:46 PM                                 | 00.12:00          |   |
| š                  | Tidha Jain                                                               | 62:24 PM                                 | 00.55.06          |   |
| ă                  | Umati Ravat                                                              | 02:30 PM                                 | 00.49.25          |   |
| 0                  | VAGHI KAPUR                                                              | 02:27 PM                                 | 00.50.15          |   |
|                    |                                                                          |                                          |                   |   |