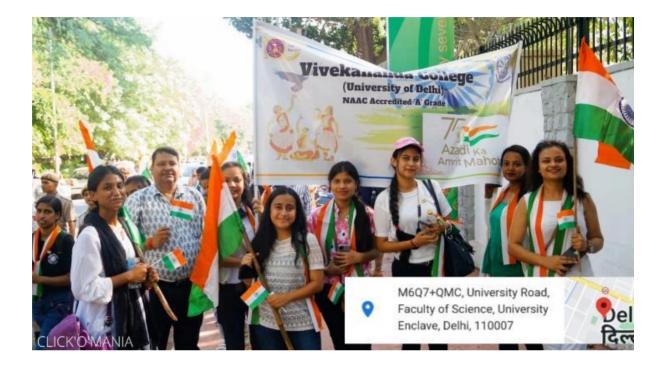

### 5. Har Ghar Tiranga Activity

- **Date:** 13<sup>th</sup> August, 2022 15<sup>th</sup> August, 2022
- **Organised by**: Department of Food Technology and Home Science, Vivekananda College (DU)
- Teacher Coordinator: Dr. Sukhneet Suri and Dr Arushi Jain To celebrate the "Azadi ka Amrut Mahotsav" on completion of 75 years of Independence "*Har Ghar Tiranga* Activity" was organized by the Department of Food Technology and Home Science of Vivekananda college from 13<sup>th</sup> -15<sup>th</sup> August. In this activity participants were encouraged to hoist the National Flag at their respective homes and click a selfie of the same and upload the selfies on the <u>www.harghartiranga.com</u>. After uploading the photographs there, the participants received the certificate of appreciation form the Ministry of Culture, Government of India. A total of 14 students participated in this activity.

Some of the glimpses of this activity are given below:

6