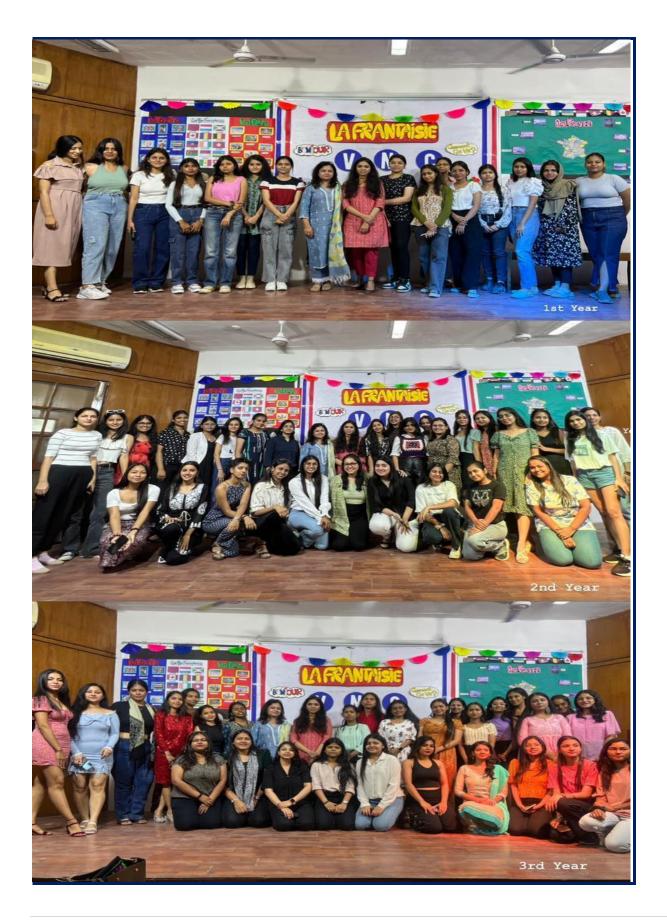

#### 18 Nucleic Acids and Polymers

| 1922-2022                                                       | Azadi ka<br>Amrit Mahotsav                                                                                              |                                                                 |
|-----------------------------------------------------------------|-------------------------------------------------------------------------------------------------------------------------|-----------------------------------------------------------------|
| Vive                                                            | kananda Co                                                                                                              | llege                                                           |
|                                                                 | nent of Food J<br>nd Nome Scien<br>Presents                                                                             |                                                                 |
| One Da                                                          | y Student S                                                                                                             | eminar                                                          |
| Under                                                           | standing Nucleic .<br>Polymers                                                                                          | Acids and                                                       |
| The The                                                         | - 28th September 2022, Wednesda<br>Time - 9:00 am - 1:15 pm<br>Jenue:- Room No. 10 , Ground Floo<br>Vivekananda College |                                                                 |
| 8:50A.M 9:00A.M.                                                | Opening Remarks                                                                                                         | 10/25/5                                                         |
| 9:00 A.M- 11:00 A.M.                                            | Dr. Taruna Arora                                                                                                        | Nucleic Acids DNA and<br>RNA                                    |
| 11:15 A.M 1.15 P.M.                                             | Mrs. Juhi Saraswat                                                                                                      | Polymers Structures<br>and Uses                                 |
| Dr. Sulphneet Suri ( Convenor<br>Dr. Arushi Jain (Teacher Coord |                                                                                                                         | Patron:-<br>Mr. Subbash Dhingra<br>(bairperson (Governing Body) |
| Str                                                             | For any queries contact:<br>udent Coordinators: Aarchi Arora - 8<br>Vidhi Bindai -9810253101<br>No Registratic          | 700793055,                                                      |