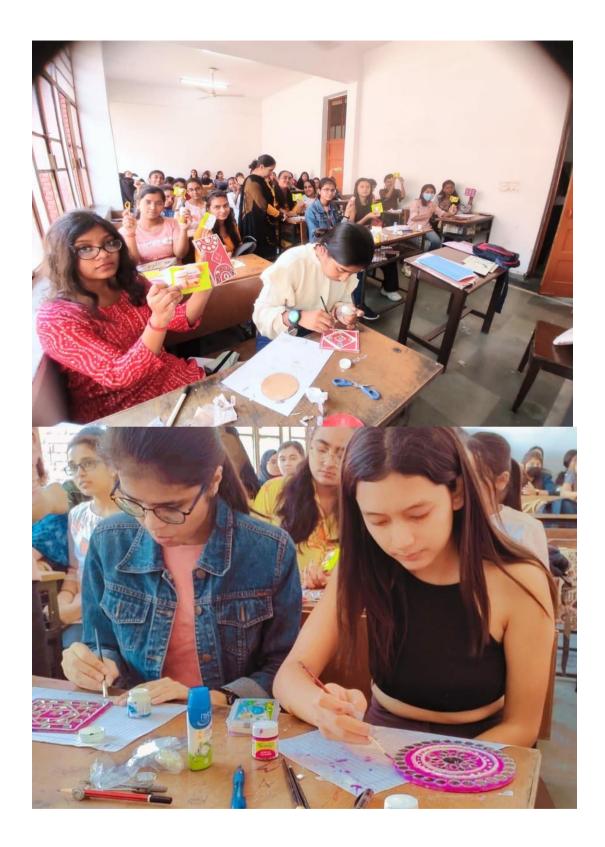

### 4. Tricolour Recipe Activity

- **Date:** 13<sup>th</sup> August, 2022 15<sup>th</sup> August, 2022
- **Organised by**: Department of Food Technology and Home Science, Vivekananda College (DU)
- Teacher coordinator: Dr. Sukhneet Suri and Dr Arushi Jain To celebrate the "Azadi ka Amrut Mahotsav" on completion of 75 years of Independence "Tricolor recipe activity" was organized by the Department of Food Technology and Home Science of Vivekananda College from 13<sup>th</sup> -15<sup>th</sup> August 2022. In this activity students of BSc (Hons). Home Science and BA Program Food Technology were encouraged to prepare a dish/ snack having tricolors as that same of our national flag. The dish /snack can be sweet or savory. After the preparation of dish / snack, the participants were requested to post a selfie of herself along with the dish (preferably geotagged). The following 8 entries were shortlisted and displayed along with the recipes and selfies on the Department notice board.

- 1. Harshita Sirohi (Tricolor Pasta)
- 2. Anjali Sharma (Tricolor Marble Cake)
- 3. Unnati Rawat (Tricolor Momos)
- 4. Sidhi Gola (Tricolor Idlis)
- 5. Kriti Kaushik (Tricolor Sponge Cake)
- 6. Rashi Sharma (Tiranga Cake)
- 7. Anupriya Verma (Tiranga Mithai)
- 8. Noorziya (Tricolor Pancakes)

Here are some glimpses of the activity conducted:

### 5. Har Ghar Tiranga Activity

- **Date:** 13<sup>th</sup> August, 2022 15<sup>th</sup> August, 2022
- **Organised by**: Department of Food Technology and Home Science, Vivekananda College (DU)
- Teacher Coordinator: Dr. Sukhneet Suri and Dr Arushi Jain To celebrate the "Azadi ka Amrut Mahotsav" on completion of 75 years of Independence "*Har Ghar Tiranga* Activity" was organized by the Department of Food Technology and Home Science of Vivekananda college from 13<sup>th</sup> -15<sup>th</sup> August. In this activity participants were encouraged to hoist the National Flag at their respective homes and click a selfie of the same and upload the selfies on the <u>www.harghartiranga.com</u>. After uploading the photographs there, the participants received the certificate of appreciation form the Ministry of Culture, Government of India. A total of 14 students participated in this activity.

Some of the glimpses of this activity are given below:

6