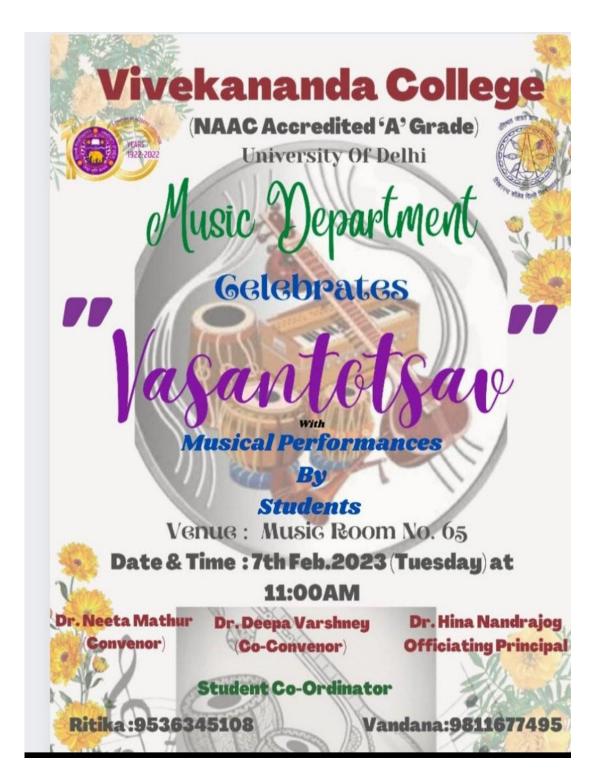

The seminar concluded with a vote of thanks to Dr. Shalini Mittal, the organizing committee, the guest speakers, and all the participants for their valuable contributions. The event served as a catalyst for change, inspiring individuals to work towards a world free from the scourge of acid attacks and violence against women