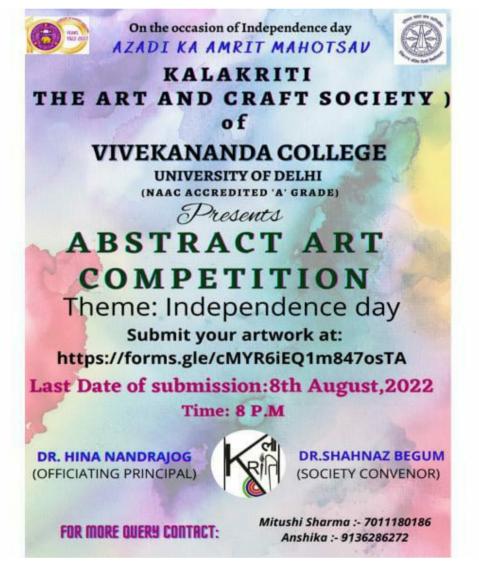

#### Attendance sheet

|                                   |                                                                     |                                  |                        | S.NO.                                   |                                             |                                     | Time: 22nd september, 202 |
|-----------------------------------|---------------------------------------------------------------------|----------------------------------|------------------------|-----------------------------------------|---------------------------------------------|-------------------------------------|---------------------------|
| Dee                               | AT                                                                  | TTENDANCE PROF                   | ORMA                   | 1                                       | NAME                                        | ROLL NO.                            | SIGNATURE OF STUDENT      |
| Date: 2                           | 2nd September, 2022                                                 |                                  | Time: 9:00 -10:00 A.M. | 2                                       | Aarchi Arora<br>Amisha Bassa                | 2020719                             | Aarchi Arora              |
|                                   |                                                                     |                                  | Time. 1,00 -10.00 .    | 3                                       | Dimple Vashistha                            | 2020720                             | Amisha                    |
| S.NO.                             |                                                                     |                                  |                        | 4                                       | Gungun Kardam                               | 2020722<br>2020724                  |                           |
| 1                                 | NAME                                                                | ROLL NO.                         | SIGNATURE OF STUDENT   | 6                                       | Isha Syal                                   | 2020725                             | hugun                     |
| 2                                 | Aarchi Arora<br>Amisha Bassa                                        | 2020719                          | Aaschi Asosa           | 7                                       | Ishika Gupta                                | 2020726                             | Jiha                      |
| 3                                 | Dimple Vashistha                                                    | 2020720<br>2020722               | Anyona                 | 8                                       | Kashish Gupta                               | 2020727                             | Jaculto Gupta             |
| 4                                 | Gungun Kardam                                                       | 2020722                          | ange                   | 9                                       | Mansi Pal                                   | 2020728                             |                           |
| 5                                 | Isha Syal                                                           | 2020725                          | The                    | 10                                      | Neha Gupta                                  | 2020729                             | Neha                      |
| 6                                 | Ishika Gupta                                                        | 2020725                          | Tabiba Gupta           | 11                                      | Nisha                                       | 2020730                             | 1 yera:                   |
| 7                                 | Kashish Gupta                                                       | 2020727                          | - Carrier Adard        | 12                                      | Sakshi Singh                                | 2020731                             |                           |
| 8                                 | Mansi Pal                                                           | 2020728                          |                        | 13                                      | Shivani Maurya                              | 2020732                             |                           |
| 9                                 | Neha Gupta                                                          | 2020729                          | Neha                   | 14                                      | Simran Dua                                  | 2020733                             | 19.106                    |
| 10                                | Nisha                                                               | 2020730                          |                        | 15                                      | Tannu Gupta                                 | 2020734                             | Sempe                     |
| 11                                | Sakshi Singh                                                        | 2020731                          |                        | 16                                      | Vidhi Bindal                                | 2020735                             | Tannu. augua<br>Brol      |
| 12                                | Shivani Maurya                                                      | 2020732                          |                        | 17                                      | Nidhi Singh                                 | 20201052                            | Crow                      |
| 13                                | Simran Dua                                                          | 2020733                          | Kimnat                 | - 17                                    | Tesu Bhardwaj                               | 20201065                            |                           |
| 14                                | Tannu Gupta                                                         | 2020734                          | Tamu. Gupta<br>Qudly   | 10                                      | Mahi Naz                                    | 20201079                            |                           |
| 15                                | Vidhi Bindal                                                        | 2020735                          | Ridle                  | 100 C                                   |                                             |                                     |                           |
|                                   |                                                                     |                                  |                        |                                         | and in                                      |                                     |                           |
| 16                                | Nidhi Singh                                                         | 20201052                         |                        | Name of 7                               |                                             | - 10                                |                           |
| 16<br>17                          |                                                                     | 20201052<br>20201065             |                        | Name of T                               | eacher/ Resource Person                     | n: Julli S                          | graswal-                  |
| 17<br>18                          | Nidhi Singh                                                         | 20201065<br>20201079             | Ily' Sarreswal-        | Name of T<br>Affiliation<br>Signature o | eacher/ Resource Person<br>:<br>of Teacher: | " July S                            | graswal-                  |
| 17<br>18<br>ame of T<br>filiation | Nidhi Singh<br>Tesu Bhardwaj<br>Mahi Naz<br>eacher/ Resource Person | 20201065<br>20201079<br>a: Luf J | 1                      | Affiliation                             | eacher/ Resource Person<br>:<br>of Teacher: | 1: Juni S<br>Juli Sorrasson<br>2019 | arasinat-                 |
| 17<br>18<br>ame of T<br>filiation | Nidhi Singh<br>Tesu Bhardwaj<br>Mahi Naz<br>eacher/ Resource Person | 20201065<br>20201079             | 1                      | Affiliation                             | eacher/ Resource Persor                     | A: Juli's                           | arawat-                   |
| 17<br>18<br>ame of T<br>filiation | Nidhi Singh<br>Tesu Bhardwaj<br>Mahi Naz<br>eacher/ Resource Person | 20201065<br>20201079<br>a: Luf J | 1                      | Affiliation                             | eacher/ Resource Persor                     | A Juli's                            | arawat-                   |
| 17<br>18<br>ame of T<br>filiation | Nidhi Singh<br>Tesu Bhardwaj<br>Mahi Naz<br>eacher/ Resource Person | 20201065<br>20201079<br>a: Luf J | 1                      | Affiliation                             | eacher/ Resource Persor                     | A: Juli's<br>Mul Prayson<br>22/91   | arawat-                   |
| 17<br>18<br>ame of T<br>filiation | Nidhi Singh<br>Tesu Bhardwaj<br>Mahi Naz<br>eacher/ Resource Person | 20201065<br>20201079<br>a: Luf J | 1                      | Affiliation                             | eacher/ Resource Persor                     | A: Juli's<br>Meloranoa<br>2219      | arawat-                   |
| 17<br>18<br>ame of T<br>filiation | Nidhi Singh<br>Tesu Bhardwaj<br>Mahi Naz<br>eacher/ Resource Person | 20201065<br>20201079<br>a: Luf J | 1                      | Affiliation                             | eacher/ Resource Persor                     | A: Juli's<br>Multorranson<br>2217   | arawat-                   |
| 17<br>18<br>ame of T<br>filiation | Nidhi Singh<br>Tesu Bhardwaj<br>Mahi Naz<br>eacher/ Resource Person | 20201065<br>20201079<br>a: Luf J | 1                      | Affiliation                             | eacher/ Resource Persor                     | ALL Derromon                        | arawat-                   |
| 17<br>18<br>ame of T<br>filiation | Nidhi Singh<br>Tesu Bhardwaj<br>Mahi Naz<br>eacher/ Resource Person | 20201065<br>20201079<br>a: Luf J | 1                      | Affiliation                             | eacher/ Resource Persor                     | A: Juli's                           | arawat-                   |
| 17<br>18<br>ame of T<br>filiation | Nidhi Singh<br>Tesu Bhardwaj<br>Mahi Naz<br>eacher/ Resource Person | 20201065<br>20201079<br>a: Luf J | 1                      | Affiliation                             | archer/ Resource Person                     | A: Juli's                           | arawat-                   |
| 17<br>18<br>ume of T<br>filiation | Nidhi Singh<br>Tesu Bhardwaj<br>Mahi Naz<br>eacher/ Resource Person | 20201065<br>20201079<br>a: Luf J | 1                      | Affiliation                             | eacher/ Resource Persor                     | ALL DATIONS                         | arawat-                   |