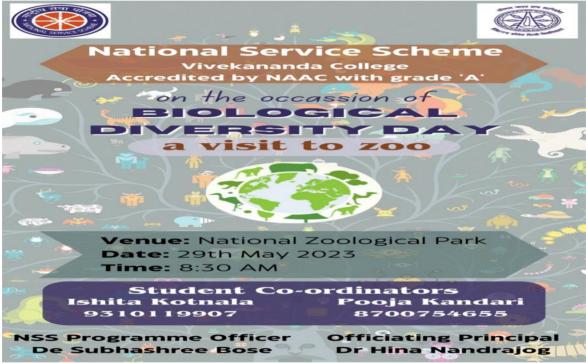

The speaker of the event was Dr. CV Ratnavathi – Director (Acting), Indian Institute of Millets Research (ICAR). She had shared her most valuable knowledge with the participants. A total of 195 delegates registered for the webinar including students, faculties and industry experts across the country using the registration link: <u>https://docs.google.com/forms/d/e/1FAIpQLSe6DTyTy1XynUYiHixtq2WwRabVS4YgIT1SEy8Iooc4RehS</u> nA/viewform?usp=sf\_link.