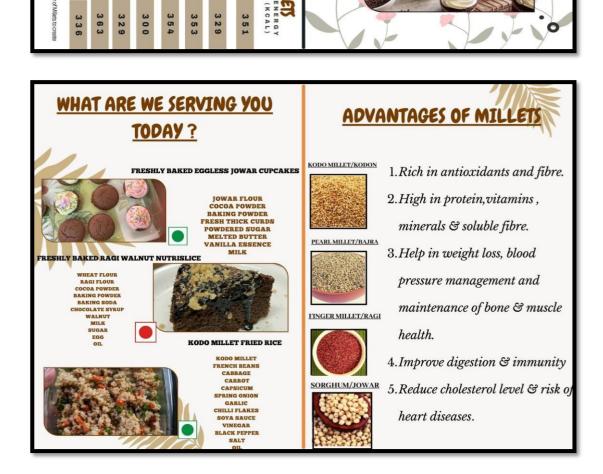

# Products on sale

- Freshly baked eggless jowar cupcakes
- Freshly baked ragi walnut nutri-slice
- Kodomillet fried rice with sweet and sour sauce

(All products were prepared after multiple rounds of standardization of recipe to ensurequality products are served at the event)

Handout on advantages and nutritive value of millets •

• Word search game to familiarize the students with various millets

• Selfie booth with written advantages and nutritive values of millets

Footfall: Around 120 -140 students and faculty members visited the stall.