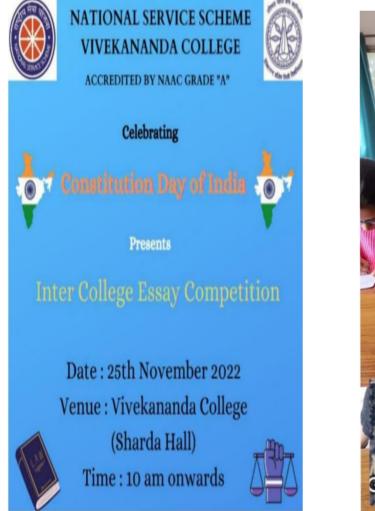

lunteers of Vivekananda collage , University of Delhi organised Cloth donation drive . Collection of cloth started from 11th November to 15th November and donated on 22 November 2022 near Balaji temple and Jhilmil slum area, Vivek vihar.

## 81 Essay Competition

Date : 25 November 22 Venue : G3 (VNC) Duration : 1 hour

On the Eve of Constitution day, NSS unit of VNC organised an essay competition. The theme was "constitution as an identity of individual and nation". The motive of that essay competition was to get the idea behind Indian Constitution and the important of the same in an individual's life. Students participated enthusiastically in the competition. The competition was bilingual. Also the judges decided the winners accordingly. The winners got medals and certificate as award.





|      | EVENT NAME : World AIDS Day (Health Talk)<br>DATE : 1 December 1/2002 TIME : 1/00 to 12:00 DURATION : 1 how 1<br>(Kindly fill the details in BLOCK Letters)<br>(Kindly fill the details in BLOCK Letters) |                                 |               |           |  |
|------|-----------------------------------------------------------------------------------------------------------------------------------------------------------------------------------------------------------|---------------------------------|---------------|-----------|--|
| S.I. | Name                                                                                                                                                                                                      | Course / Year