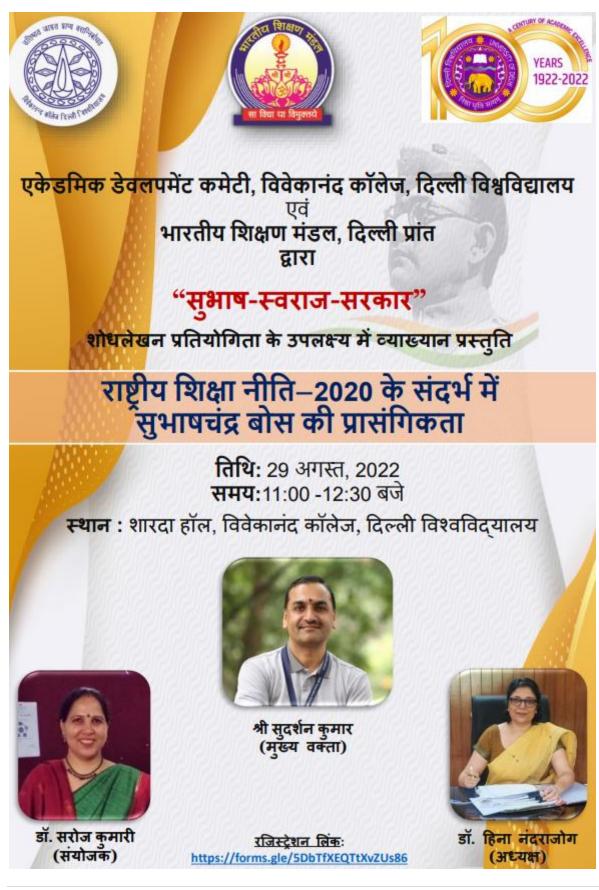

as it included important facts, morals and enlightened us with practical lessons of life. His lecture was followed by an Interactive Session wherein he answered questions by students.

The session received enthusiastic participation from around 140 Participants especially the students. Faculty members and retired faculty members also took part. The session concluded with a vote of thanks from Dr. Saroj Kumari, convenor of the committee. Teacher Coordinators Dr. Laxmi and Dr. Vivek encouraged students to take part in Research Paper Writing Competition **'Subhash-Swaraj-Sarkar'**.

| Convenor        | <b>Teacher Coordinators</b> |  |
|-----------------|-----------------------------|--|
| Dr Saroj Kumari | Dr. Laxmi                   |  |
|                 | Dr. Vivek Kumar Gupta       |  |





#### 40 National Poet's Conference

Date 28-02-2023) On the occasion of 'International Women's Day', 'National Poet's Conference' was successfully organized by Mrs. Poonam Gupta, Convenor of 'Ambedkar and Social Justice Committee' in Vivekananda College. This program was wonderful in many ways because the respected poets present in this program had come to the college not only from outside states but also from outside the country. In this program, like Sneh Lata Negi ji, Medha ji, Suraj Badtya ji, Balraj Singhmar ji, Jasveer Tyagi ji, Sanjeev Kaushal ji, Anuradha Os ji, Neeraj Kumar Mishra ji, Hiralal Rajasthani ji, Rajni Anuragi ji, Neelam ji, Rajkumari ji. Famous and talented poets and poetesses read their important and selected poems. This program was conducted by Yojana Kalia ji. D