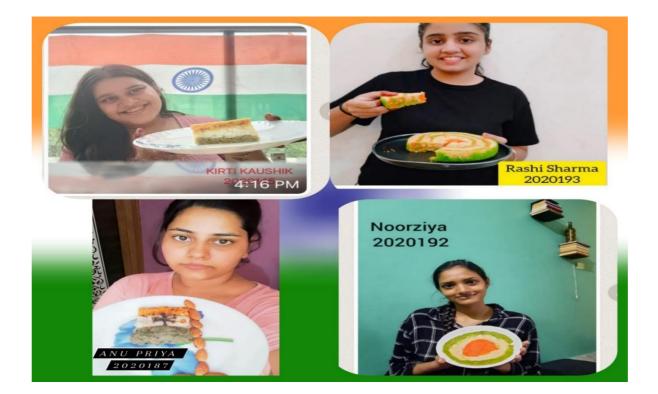

### 4. Tricolour Recipe Activity

- **Date:** 13<sup>th</sup> August, 2022 15<sup>th</sup> August, 2022
- **Organised by**: Department of Food Technology and Home Science, Vivekananda College (DU)
- Teacher coordinator: Dr. Sukhneet Suri and Dr Arushi Jain To celebrate the "Azadi ka Amrut Mahotsav" on completion of 75 years of Independence "Tricolor recipe activity" was organized by the Department of Food Technology and Home Science of Vivekananda College from 13<sup>th</sup> -15<sup>th</sup> August 2022. In this activity students of BSc (Hons). Home Science and BA Program Food Technology were encouraged to prepare a dish/ snack having tricolors as that same of our national flag. The dish /snack can be sweet or savory. After the preparation of dish / snack, the participants were requested to post a selfie of herself along with the dish (preferably geotagged). The following 8 entries were shortlisted and displayed along with the recipes and selfies on the Department notice board.

- 1. Harshita Sirohi (Tricolor Pasta)
- 2. Anjali Sharma (Tricolor Marble Cake)
- 3. Unnati Rawat (Tricolor Momos)
- 4. Sidhi Gola (Tricolor Idlis)
- 5. Kriti Kaushik (Tricolor Sponge Cake)
- 6. Rashi Sharma (Tiranga Cake)
- 7. Anupriya Verma (Tiranga Mithai)
- 8. Noorziya (Tricolor Pancakes)

Here are some glimpses of the activity conducted: