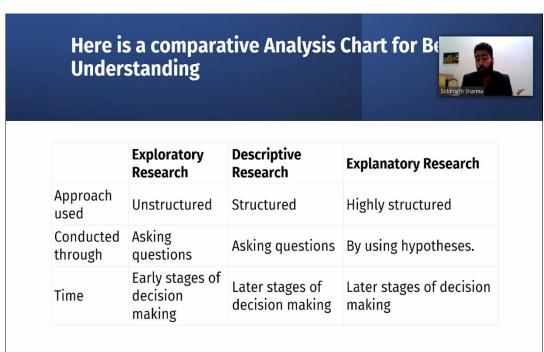

On this date 11.07.2022

Signed for, and on behalf of, University of Buraimi

Sultanate of Oman

3/2022 ADVOARS س النجنام Vice Chancellor Executive

On this date

College of Business, University of Buraimi, Oman in collaboration with Internal Quality Assurance Cell, Vivekananda College, organized International Workshop on "Qualitative Research, NVIVO and Publishing in High indexed Journals" on 24th –26th November, 2022. During this workshop different aspects of qualitative research and publication in high indexed journals were discussed. A total of 270 participants from 14 countries participated in this workshop. The resource persons' team spearheaded by Dr. Sumit Narula. Dr. Sumit is the Editor in Chief, Journal of Content, Community and Communication, a Scopus indexed journal. He is also Brand Ambassador for Asia Pacific of Emerald Publishing. In the three days of the workshop series different aspects of qualitative research along with the prominent software like N-Vivo and tools to detect fake and predatory journals were discussed.

# Glimpses