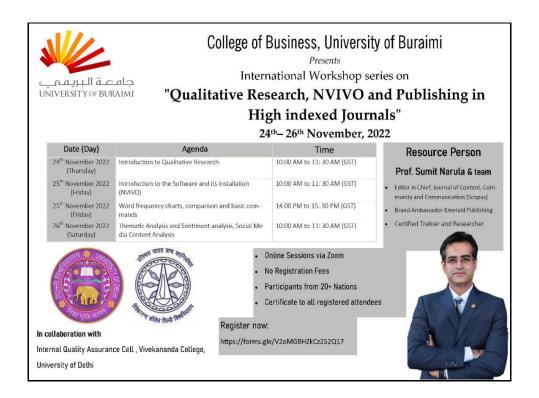

On this date 11.07.2022

Signed for, and on behalf of, University of Buraimi

Sultanate of Oman

3/2022 ADVOARS س النجنام Vice Chancellor Executive

On this date

College of Business, University of Buraimi, Oman in collaboration with Internal Quality Assurance Cell, Vivekananda College, organized International Workshop on "Qualitative Research, NVIVO and Publishing in High indexed Journals" on 24th –26th November, 2022. During this workshop different aspects of qualitative research and publication in high indexed journals were discussed. A total of 270 participants from 14 countries participated in this workshop. The resource persons' team spearheaded by Dr. Sumit Narula. Dr. Sumit is the Editor in Chief, Journal of Content, Community and Communication, a Scopus indexed journal. He is also Brand Ambassador for Asia Pacific of Emerald Publishing. In the three days of the workshop series different aspects of qualitative research along with the prominent software like N-Vivo and tools to detect fake and predatory journals were discussed.