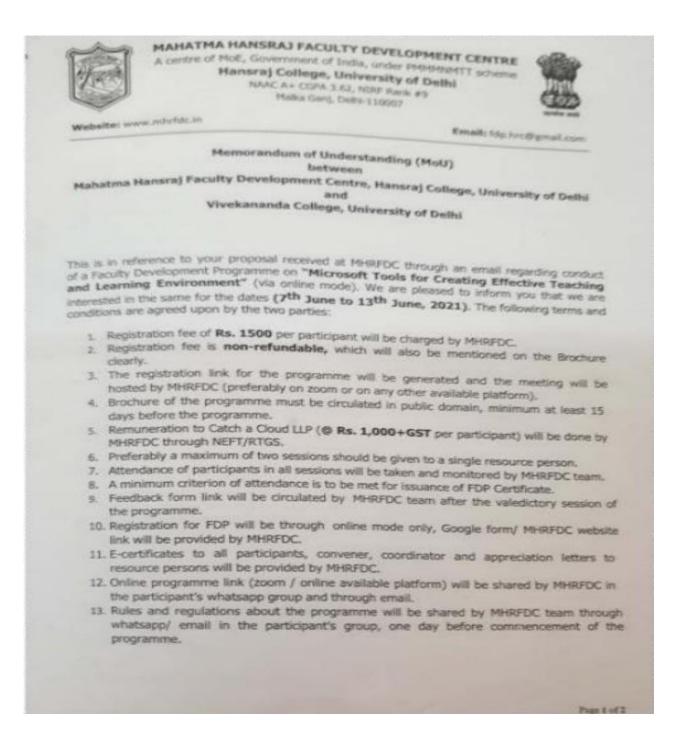

# iv. MOU with Mahatma Hansraj Faculty Development Centre

## MAHATMA HANSRAJ FACULTY DEVELOPMENT CENTRE

(A centre of MoE, Government of India, under PMMMNMTT scheme)

## Hansraj College, University of Delhi

NAAC A+ CGPA 3.62, NIRF Rank #9 Malka Ganj, Delhi-110007

Website: www.mhrfdc.in

Email: fdp.hrc@gmail.com

### Memorandum of Understanding (MoU) between

# Mahatma Hansraj Faculty Development Centre, Hansraj College, University of Delhi and

## Vivekananda College, University of Delhi

This is in reference to your proposal received at MHRFDC through an email regarding conduct of a Faculty Development Programme on "MATHEMATICAL ANALYSIS AND ITS APPLICATIONS" (via online mode). We are pleased to inform you that we are interested in the same for the dates (July 26 - 31, 2021). The following terms and conditions are agreed upon by the two parties:

- 1. Registration fee of Rs. 500 per participant will be charged by MHRFDC.
- Registration fee is non-refundable, which will also be mentioned on the Brochure clearly.
- The registration link for the programme will be generated and the meeting will be hosted by MHRFDC (preferably on zoom or on any other available platform).
- Brochure of the programme must be circulated in public domain, minimum at least 15 days before the programme.
- Remuneration to Resource Person (i.e. Rs. 2,000 per session) will be provided by MHREDC.
- Attendance of participants in all sessions will be taken and monitored by MHRFDC team.
- 7. A minimum criterion of attendance is to be met for issuance of FDP Certificate.
- Feedback form link will be circulated by MHRFDC team after the valedictory session of the programme.
- Registration for FDP will be through online mode only, Google form/ MHRFDC website link will be provided by MHRFDC.
- E-certificates to all participants, convener, coordinator and appreciation letters to resource persons will be provided by MHRFDC.
- Online programme link (zoom / online available platform) will be shared by MHRFDC in the participant's whatsapp group and through email.
- Each session will be recorded and will be shared only after the consent of the Resource Persons.
- Rules and regulations about the programme will be shared by MHRFDC team through whatsapp/ email in the participant's group, one day before commencement of the programme.
- Certificate of participation will be provided to only registered participants (who have paid the registration fee).
- 15. Organising team members including Programme Convenor and Coordinator of the host institution will not pay the registration fee for attending all the sessions and the said members will get the certificates as per the details mentioned in Brochure only (participation certificate will not be issued).

Page 1 of 2