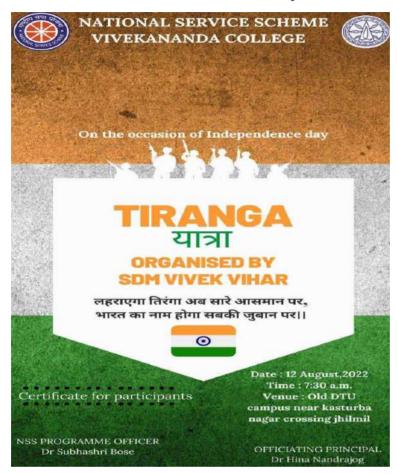

#### List of Participants/ Attendances:

Name of Event : Tiranga Yatra

Date and time of Event : 12<sup>th</sup> August 2022, 7:30 am

Duration of Event : 1 Hour

Venue of Event : Old DTU Campus, Jhilmil, (SDM Vivek Vihar)

Report: A group of 16 Students, Dr. Dilip Jaiswal and Mr. Suresh Beniwal and took active part in the Tiranga Yatra conducted by SDM Vivek Vihar to celebrate the spirit of Independence. The photography society Click'O'Mania were part of the event and actively captured the moments in their lenses.