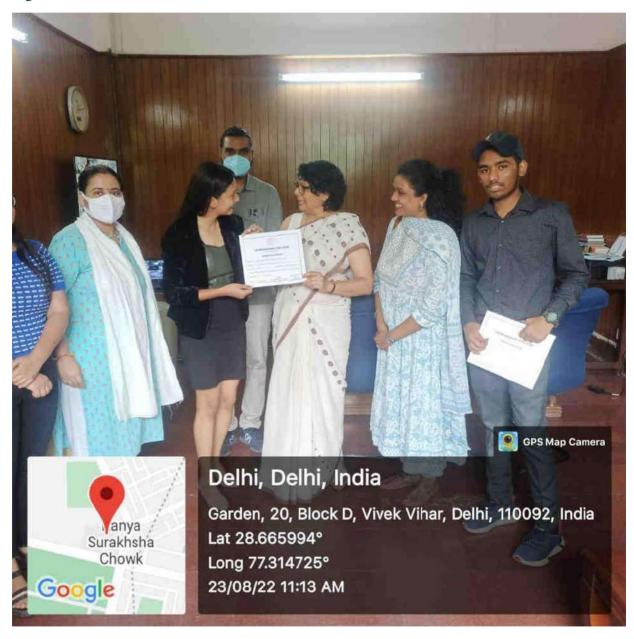

Name of Event : Independence Day Celebrations

Date and time of Event : 12<sup>th</sup> August 2022,

Duration of Event : 1 Hour

Venue of Event : Vivekananda College campus

Independence Day Celebration - The department celebrated Independence Day by organising an Online Inter-College Reels making competition on the theme - 'The Idea of India' 12th August 2022 at 11 am onwards. 23 students from different colleges participated in this competition. The certificates were distributed to winners on 28 august 2022.