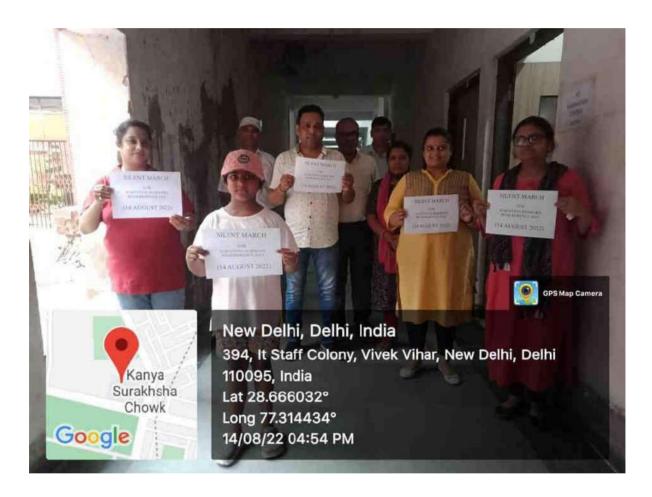

Name of Event : Silent March

Date and Time of Event: 14<sup>th</sup> August 2022, 4:30 pm

Duration of Event: 30 Minutes

Venue of Event: Vivekananda College

On August 14, 2022, NSS students organized a Silent March to remember the Partition's horrors. Teachers, staff, and former students started the march at 4:30 p.m. from the Medical Room, passing through key places like the Vivekananda Statue and Open Stage. It ended near the college office lobby, followed by a two-minute silence to honor those affected by the Partition.