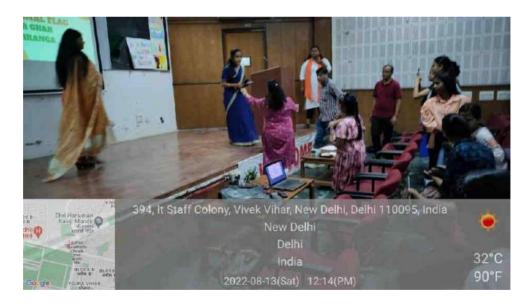

Name of Event : Tiranga Meri Shaan

Date and Time of Event : 13<sup>th</sup> August 2022, 11:00 am onwards

Duration of Event : 2 Hours

Venue of Event : Small Auditorium, Vivekananda College

Report: A powerful and compact show was put up by the students and NSS volunteers cherishing the spirit of Independence. Self-composed poetry, deliberations on Nation and National Flag, along with Dances and Song enthralled the audiences. The photography society Click'O'Mania were part of the event and actively captured the moments in their lenses.