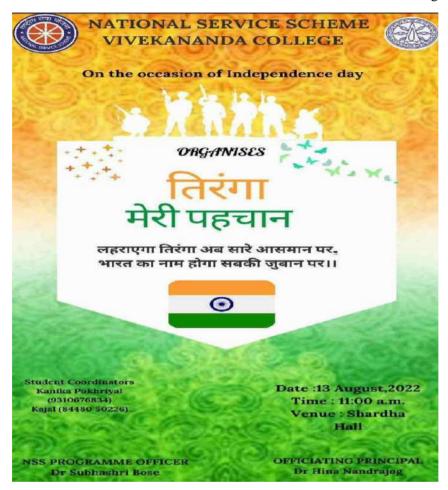

Name of Event : Tiranga Meri Shaan

Date and Time of Event : 13<sup>th</sup> August 2022, 11:00 am onwards

Duration of Event : 2 Hours

Venue of Event : Small Auditorium, Vivekananda College

Report: A powerful and compact show was put up by the students and NSS volunteers cherishing the spirit of Independence. Self-composed poetry, deliberations on Nation and National Flag, along with Dances and Song enthralled the audiences. The photography society Click'O'Mania were part of the event and actively captured the moments in their lenses.