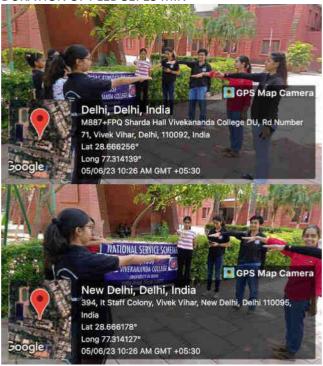

#### Photographs of the event:

Name of Event : Tiranga Yatra

Date and time of Event : 10<sup>th</sup> August 2022, 7:30 am

Duration of Event : 1 Hour

Venue of Event : Gandhi Statue, Delhi University Main Campus

Report: A group of Students and few faculty members Dr. Raman Singh, Mr. Amit Kumar, Mr. Abhishek Bhasker and Dr. Meena Pandey took active part in the Tiranga Yatra organized by Delhi University. The photography society were part of the event and actively captured the moments in their lenses.

#### List of Participants/ Attendances:

Name of Event : Tiranga Yatra

Date and time of Event : 12<sup>th</sup> August 2022, 7:30 am

Duration of Event : 1 Hour

Venue of Event : Old DTU Campus, Jhilmil, (SDM Vivek Vihar)

Report: A group of 16 Students, Dr. Dilip Jaiswal and Mr. Suresh Beniwal and took active part in the Tiranga Yatra conducted by SDM Vivek Vihar to celebrate the spirit of Independence. The photography society Click'O'Mania were part of the event and actively captured the moments in their lenses.