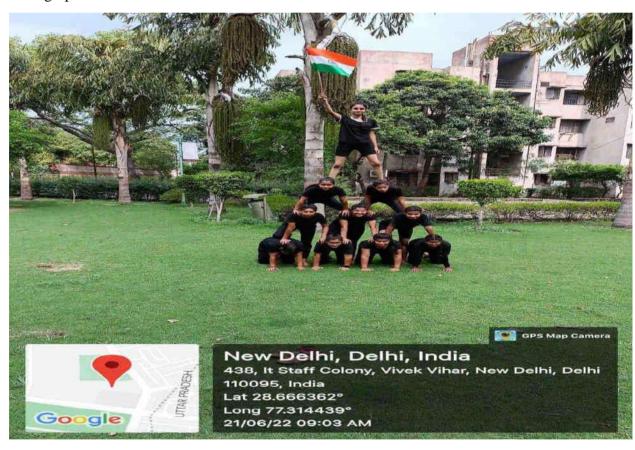

#### List of Participants/ Attendances:

Name of Event : Tiranga Yatra

Date and time of Event : 12<sup>th</sup> August 2022, 7:30 am

Duration of Event : 1 Hour

Venue of Event : Old DTU Campus, Jhilmil, (SDM Vivek Vihar)

Report: A group of 16 Students, Dr. Dilip Jaiswal and Mr. Suresh Beniwal and took active part in the Tiranga Yatra conducted by SDM Vivek Vihar to celebrate the spirit of Independence. The photography society Click'O'Mania were part of the event and actively captured the moments in their lenses.