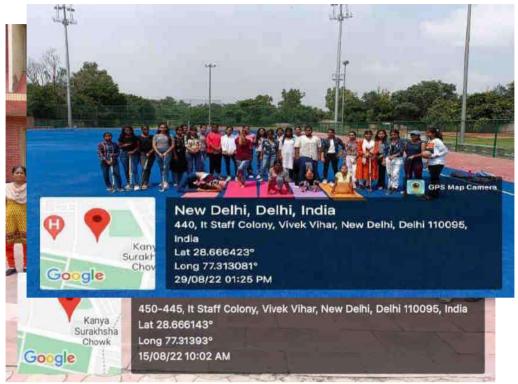

Name of Event : Flag Hoisting Ceremony

Date and Time of Event: 15<sup>th</sup> August 2022, 9:30 amDuration

of Event : 30 Minutes

Venue of Event : Open Stage, Vivekananda College:

Report: On August 15, 2022, Dr. Sukhneet Suri, serving as the Officiating Principal, hoisted the Indian flag. The event saw active participation from teachers, students, administrative staff, and their families. Students pledged allegiance to the National Flag and the Nation. Dr. Suri motivated students to contribute to the country's progress, and they shared their perspectives on Independence through speeches and dance performances. The photography society, Click'O'Mania, documented the event under the coordination of Dr. Shubhashri Bose.

List of Participants:

**Pictures** 

Title: National Sports Day celebration

Date: 29th August, 2022

Time: 11 am

Venue: Hockey Turf, Vivekananda College.

Event Details: National Sports Day, celebrated on August 29, commemorates the birth anniversary of hockey legend Major Dhyan Chand Singh. The day honors his achievements, including winning gold medals for India in the 1928, 1932, and 1936 Olympics. The sports committee addressed all sports students, highlighting the significance of sports and fitness in everyday life. As part of the celebration, yoga students delivered a performance showcasing their skills and art, emphasizing the importance of yoga in addressing common lifestyle physical problems.