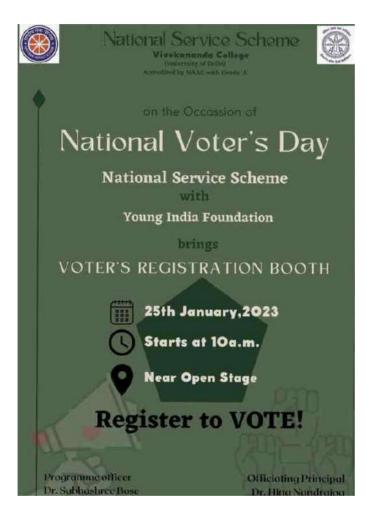

| Amedy<br>Karista<br>Gulka<br>Josanstika<br>Nosanstika | 3030£¥( <sub>18</sub> 7                                                                                                     | Na walls             |

Report: As part of the Republic Day Celebrations 2023 and to mark the 126<sup>th</sup> birth anniversary of Netaji Subhas Chandra Bose celebrated as Parakrama Diwas, A Military Tattoo & Tribal Dance Festival was held in New Delhi on 23rd & 24th January to celebrate Parakram Diwas.



# Event - National Voter's Day

Date - 25th January, 2023, Timing - 10am - 12pm

In collaboration with Young India Foundation, NSS VNC established a Voter's Registration Booth on January 25, 2023, at the Open Stage of Vivekananda College.





# ATTENDANCE -

| _   |              | DATE                |
|-----|--------------|---------------------|
| -   | N65 25"      | Tan 2023            |
| Suo | Name         | phone no significa  |
| 1   | Mehak Molik  | 7217750000 Nelisky  |
| 2   | Janua Panwas | 9810344748 Farm     |
| 3   | Kourishka    | 999 1621161 Jamelia |
| 4   | Tahithka     | 9817290687 Lister   |
| 5   | Aishwary     | 9695109818 Wishwa   |
| 6   | Igra         | 8595551935 80x      |
| 7)  | Annol        | 9622091507 Alsony   |
| 8)  | Kanika       | 9310676834 Karika   |

Event Name: Republic Day

Date: 26 January 2023

Venue: Vivekananda College

Duration: 2 hours

Attendance





# Activity:28

Event- Intergenerational Mela and Women's Day

Date - 7th march, 2023

|                        | Celebration of