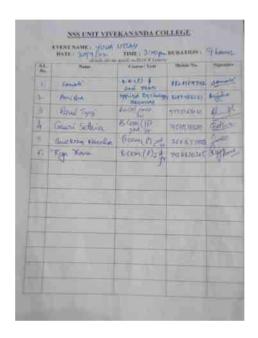

**Event Photographs:** 

Event Name: Yuva Utsav

Date: 30 September, 2022

Venue: Vivekananda College

Duration: 9 hours

Attendance

|      | BATE COLLEGE    | 1000 (0.00         | macine.      |        |
|------|-----------------|--------------------|--------------|--------|
| 3    |                 | C-175              | HAR          | 100    |
| - 3  | F0K0049         | 86.000 200         | - Soldspoort | Po-    |
|      | Torona Joseph   | Z of short older   |              | -      |
|      | HINGT MAGICA    | KANGGA There       | ATTENDED     | 411    |
| 38   | Kanada          | S-Hyrson           | Principle!   | Vacio  |
| I A  | Sherobal Hui    | BROMO MA           | \$8100000 L  | No. of |
| 1    | Phys Mike shipe | Local building     | TOTAL        | 4/1/   |
| 3    | Acres conce     | SWEETING BUILD     | Williams     | di-    |
| 4    | Tenlikka        | RA CHALLIPPACE     | TENERALIS    | MA     |
| 160  | Result Print    | dein's to          | Middless.    | 400-2  |
| tts  | THE PRINCE      | A (411-(87) 12314) | CHINA TARRA  | 1-     |
|      | France.         | Acres (87 Tree     | STATISTICS.  | 3042   |
| BI   | Stellan Hillian | A Service Trans    | AMMONDA      | 1      |
| 200  | Time Channel    | M Bellinia         | Strainer.    | San in |
| 9 18 | March Lines     | Bom (n)            | Attorney     | The    |
| 6 10 | Contro spidei   | D (m)(m)           | tisene e     | 14     |
|      | (feet party)    | -                  | -            | -      |

|      | BATE: 30/9/22    | TIME: 12:00pm        | DURATION:    | Thou     |
|------|------------------|----------------------|--------------|----------|
| S.L. | Name             | Course / Year        | Mobile No.   | Signatur |
| 1.   | Mitushi Sharno   | BA (Prog.)           | 701180185    | waste    |
| 2.   | Sinti Bancal     | BA (H) WENDY II year | 8 368985941  | Cresta   |
| 3.   | Amskika Sosti    | BACH) Hypar          | 7503660132   | Rate     |
| 4.   | Reach Singh      | B.com (Program)      | 8595214229   | Pingh    |
| 5    | superya          | B. COM (P)           | 901870257    |          |
| 6.   | Tagriti Truneyes | Bow (H) Ind          | 8120632218   | 10min    |
| 4.   | Jami' Panwar     | Brown H (TH)         | 9810394745   | Jann     |
| 2.   | ANUSHA MALHOTEA  | Boon H. Can          | 920546947    | 9 Auch   |
| 9.   | AK SHITA         | Beamy, (P)           | 7289966368   | Az       |
| 10.  | GEETIKA CAWHNEY  | BCOWN. (11)          | 977 000 1926 | Cul      |
| 11.  | AANCHAL JAIN     | BOOM HY (IT'S)       | 875020411    | b on i   |
| €2.  | SUPETA           |                      |              |          |
|      | B                |                      |              |          |

REPORT: On 30 September 2023, NSS unit of Vivekananda College organized Yuva Utsav with Nehru Yuva Kendra Sangathan. The main objective of the programme was to celebrate the "Azadi kaAmrit Mahotsav" in the spirit of 'Yuva Shakti se Jan Bhagidari' and to form a fraternity of young artists, writers, photographers and orators of the country under the mentorship of experts. Various competitions took place like dance competition, photography competition, painting competition etc. There was an active participation as well as well managed volunteering done by the NSS unit.