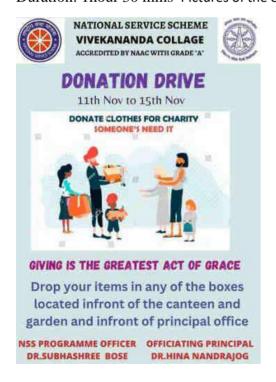

Name of the event: Cloth Donation

Date: 22.11.2022

Venue: Jhilmil slum area and Balaji temple, Vivek Vihar

Duration: 1hour 30 mins Pictures of the event:

Number of volunteers: 11

Report: The NSS volunteers of Vivekananda collage, University of Delhi organised Cloth donation drive. Collection of cloth started from 11th November to 15th November and donated on 22 November 2022 near Balaji temple and Jhilmil slum area, Vivek vihar.