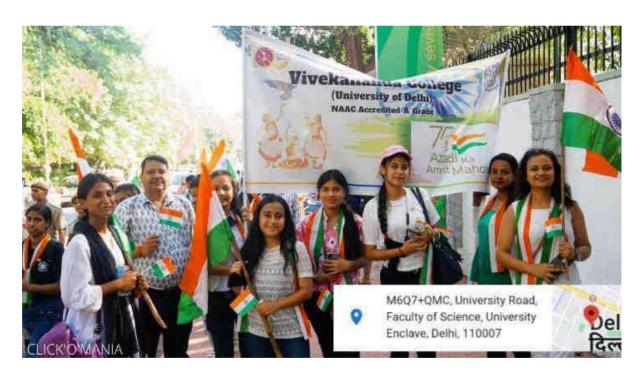

#### Photographs of the event:

Name of Event : Tiranga Yatra

Date and time of Event : 10<sup>th</sup> August 2022, 7:30 am

Duration of Event : 1 Hour

Venue of Event : Gandhi Statue, Delhi University Main Campus

Report: A group of Students and few faculty members Dr. Raman Singh, Mr. Amit Kumar, Mr. Abhishek Bhasker and Dr. Meena Pandey took active part in the Tiranga Yatra organized by Delhi University. The photography society were part of the event and actively captured the moments in their lenses.