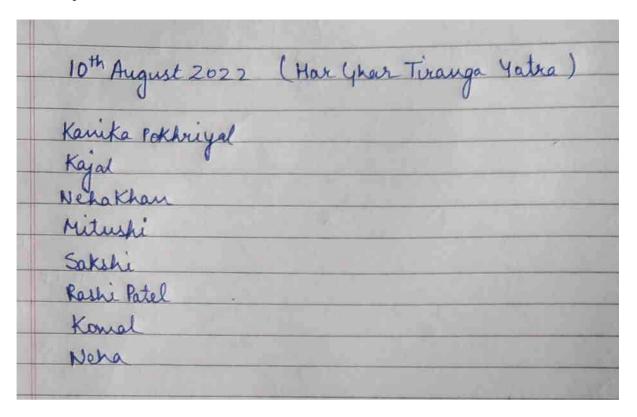

#### Photographs of the event:

Name of Event : Tiranga Yatra

Date and time of Event : 10<sup>th</sup> August 2022, 7:30 am

Duration of Event : 1 Hour

Venue of Event : Gandhi Statue, Delhi University Main Campus

Report: A group of Students and few faculty members Dr. Raman Singh, Mr. Amit Kumar, Mr. Abhishek Bhasker and Dr. Meena Pandey took active part in the Tiranga Yatra organized by Delhi University. The photography society were part of the event and actively captured the moments in their lenses.