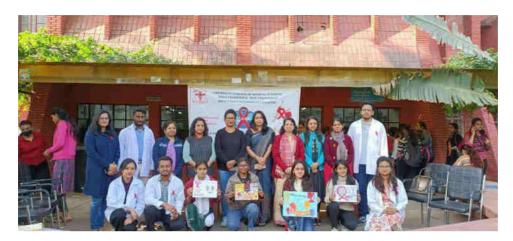

#### AIDS Awareness Day

Name of the Event:- Poster Making

CompetitionDate- 30 November 2022

Venue- Vivekananda College, Room No.20

**Duration-1.5 Hours** 

**Invite Copy:** 

Report:- NSS Vivekananda College, in collaboration with the University College of Medical Sciences and GTB Hospital, organized a Poster Making Competition on the eve of World AIDS Day. The aim was to create awareness regarding AIDS and its impact on society.