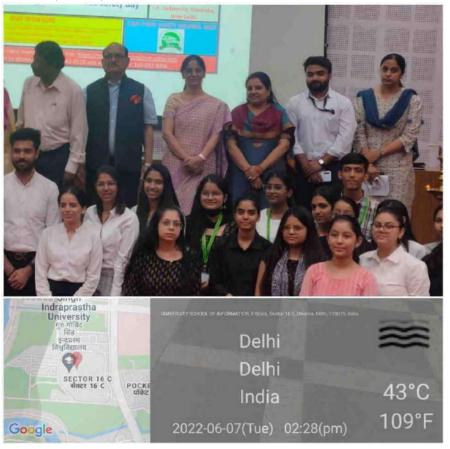

Title: International Yoga Day Celebration

Date: 21st June, 2022

Venue: Vivekananda College Garden, Vivekananda College

Yoga Team of Vivekananda College conducted following events to celebrate International Yoga Day- 21<sup>st</sup>, June2022:

- 1. Introduction: Event Started with introduction to Yoga A way to Healthy Lifestyle and Wellness
- 2. Yogasan- Targeting five common lifestyle physical problems
- 3. Performance Various postures as part of skill display.
- 4. Yoga Students also explained and performed the correct yogasan and related health benefits.

Approx 100 students and college staff members participated in the event. The event concluded with the speech of Officiating Principal – Dr Hina Nandrajog. She expressed her gratitude to students for conducting the event and also expressedher pleasure on the progress of yoga students. Refreshment to all the participants was served after the event.