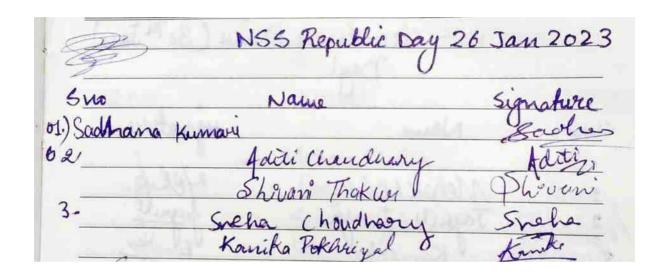

India Foundation, NSS VNC established a Voter's Registration Booth on January 25, 2023, at the Open Stage of Vivekananda College.





# ATTENDANCE -

| _   |              | DATE                |
|-----|--------------|---------------------|
| -   | N65 25"      | Tan 2023            |
| Suo | Name         | phone no significa  |
| 1   | Mehak Molik  | 7217750000 Nelisky  |
| 2   | Janua Panwas | 9810344748 Farm     |
| 3   | Kourishka    | 999 1621161 Jamelia |
| 4   | Tahithka     | 9817290687 Lister   |
| 5   | Aishwary     | 9695109818 Wishwa   |
| 6   | Igra         | 8595551935 80x      |
| 7)  | Annol        | 9622091507 Alsony   |
| 8)  | Kanika       | 9310676834 Karika   |

Event Name: Republic Day

Date: 26 January 2023

Venue: Vivekananda College

Duration: 2 hours

Attendance





# Activity:28

Event- Intergenerational Mela and Women's Day

Date - 7th march, 2023

|                        | Celebration of Holi Milan                                                                                                                                                                                          |
|------------------------|--------------------------------------------------------------------------------------------------------------------------------------------------------------------------------------------------------------------|
|                        | &