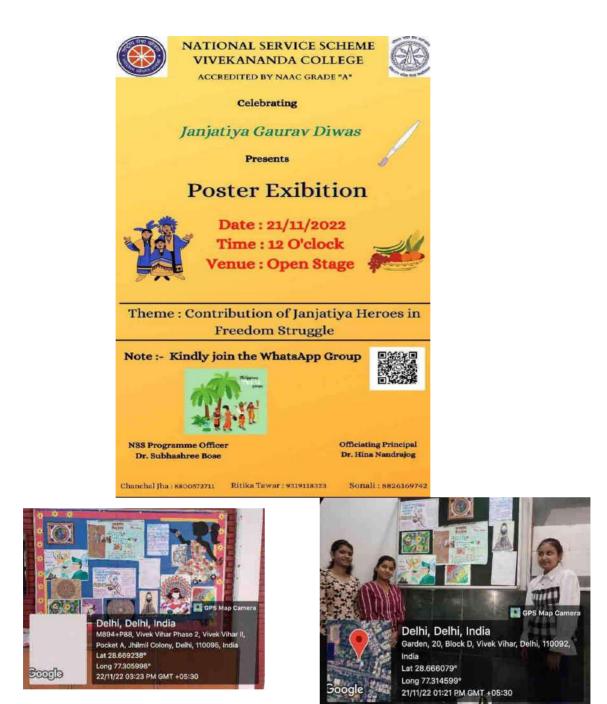

# Activity:18

Name of the Event: Janjatiya Gaurav Diwas

Date: 21.11.2022

Venue: Vivekananda College, University Of Delhi

Duration: 1 Hr 30 Mins

Report: This report covers a poster exhibition on the theme "Janjatiya Gaurav Diwas," organized in collaboration with Kalakriti and NSS Volunteers at Vivekananda College, University of Delhi.