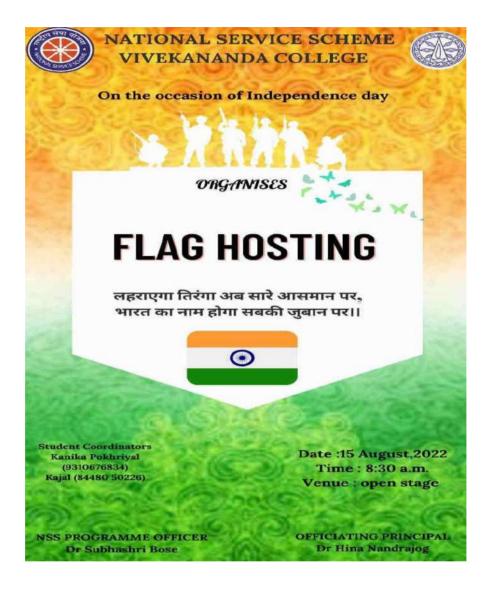

Name of Event : Flag Hoisting Ceremony

Date and Time of Event: 15<sup>th</sup> August 2022, 9:30 amDuration

of Event : 30 Minutes

Venue of Event : Open Stage, Vivekananda College:

Report: On August 15, 2022, Dr. Sukhneet Suri, serving as the Officiating Principal, hoisted the Indian flag. The event saw active participation from teachers, students, administrative staff, and their families. Students pledged allegiance to the National Flag and the Nation. Dr. Suri motivated students to contribute to the country's progress, and they shared their perspectives on Independence through speeches and dance performances. The photography society, Click'O'Mania, documented the event under the coordination of Dr. Shubhashri Bose.