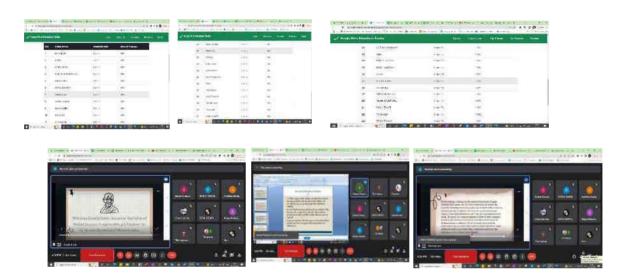

#### Report

The NSS unit of Vivekananda College organized an event to commemorate the birth anniversary of our revered leaders, Gandhi and Shastri, on October 2, 2022, at 4 p.m. The event, conducted in online mode, commenced with a speech by Ekta, focusing on the significant contributions of Gandhi and Shastri in the development of our society. Their impactful roles were highlighted, emphasizing their enduring significance. Following Ekta's speech, several students presented their unique ideas on the contributions of Gandhi and Shastri to the development of India.