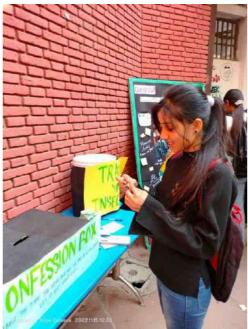

Event Name: Republic Day

Date: 26 January 2023

Venue: Vivekananda College

Duration: 2 hours

Attendance