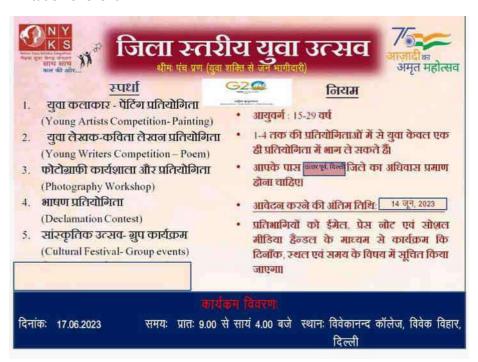

REPORT: On 30 September 2023, NSS unit of Vivekananda College organized Yuva Utsav with Nehru Yuva Kendra Sangathan. The main objective of the programme was to celebrate the "Azadi kaAmrit Mahotsav" in the spirit of 'Yuva Shakti se Jan Bhagidari' and to form a fraternity of young artists, writers, photographers and orators of the country under the mentorship of experts. Various competitions took place like dance competition, photography competition, painting competition etc. There was an active participation as well as well managed volunteering done by the NSS unit.