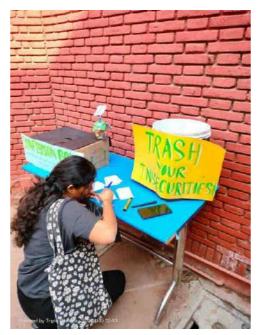

Event Name: Republic Day

Date: 26 January 2023

Venue: Vivekananda College

Duration: 2 hours

Attendance