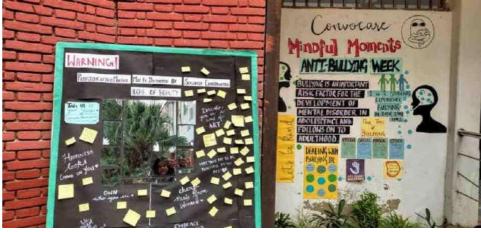

Event Name: Republic Day

Date: 26 January 2023

Venue: Vivekananda College

Duration: 2 hours

Attendance