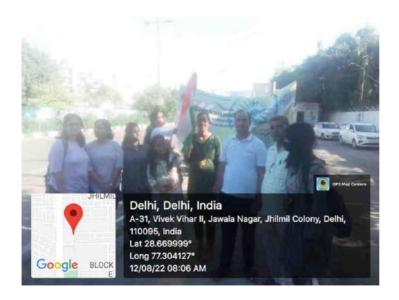

#### List of Participants/ Attendances:

Name of Event : Tiranga Yatra

Date and time of Event : 12<sup>th</sup> August 2022, 7:30 am

Duration of Event : 1 Hour

Venue of Event : Old DTU Campus, Jhilmil, (SDM Vivek Vihar)

Report: A group of 16 Students, Dr. Dilip Jaiswal and Mr. Suresh Beniwal and took active part in the Tiranga Yatra conducted by SDM Vivek Vihar to celebrate the spirit of Independence. The photography society Click'O'Mania were part of the event and actively captured the moments in their lenses.