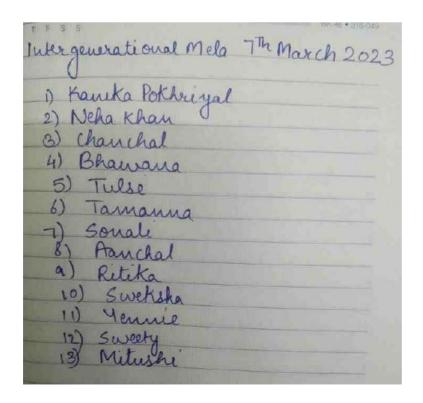

| 13 | Non-Violence Day                                           | 23 | <u>View</u> |
|----|------------------------------------------------------------|----|-------------|
| 14 | National Vigilance Day - Step Ahead as Anti-<br>Corruption | 24 | <u>View</u> |
| 15 | Unity And Integrity Day                                    | 24 | <u>View</u> |
| 16 | Unity Rally                                                | 25 | <u>View</u> |
| 17 | Unity Rally                                                | 25 | <u>View</u> |
| 18 | Janjatiya Gaurav Diwas                                     | 25 | <u>View</u> |
| 19 | Cloth Donation Drive                                       | 27 | <u>View</u> |
| 20 | Constitution Day                                           | 29 | <u>View</u> |
| 21 | AIDS Awareness                                             | 30 | <u>View</u> |
| 22 | Health Talk                                                | 33 | <u>View</u> |
| 23 | Youth Day                                                  | 36 | <u>View</u> |
| 24 | Annual Fest (Pallavi)                                      | 37 | <u>View</u> |
| 25 | Parakram Diwas                                             | 37 | <u>View</u> |
| 26 | National Voter's Day                                       | 39 | View        |
| 27 | Republic Day                                               | 41 | <u>View</u> |
| 28 | Intergenerational Mela and Women's Day (Aparijita)         | 41 | <u>View</u> |
| 29 | Women's Day                                                | 43 | <u>View</u> |
| 30 | Azadi Ka Amrit Mahotsav                                    | 44 | <u>View</u> |
| 30 | La Fran-Taisie- 2023 ("International Francophonie Day)     | 47 | <u>View</u> |
| 31 | Rabindranath Tagore Jayanti                                | 48 | <u>View</u> |
| 32 | Anti-Tobacco Day                                           | 50 | <u>View</u> |
| 33 | Environment Day                                            | 51 | <u>View</u> |
| 34 | Yuva Utsav                                                 | 54 | <u>View</u> |
| 35 | Chocolate Day                                              | 57 | <u>View</u> |
| 36 | Centenary celebration of DU                                | 58 | <u>View</u> |
| 37 | World Population Day                                       | 60 | <u>View</u> |
| 38 | Suicide Prevention Day                                     | 61 | <u>View</u> |
| 39 | Mental Health Day                                          | 62 | <u>View</u> |
| 39 | Meraki: Mental Health Day                                  | 63 | View        |
| 40 | Anti Bullying Week                                         | 64 | <u>View</u> |