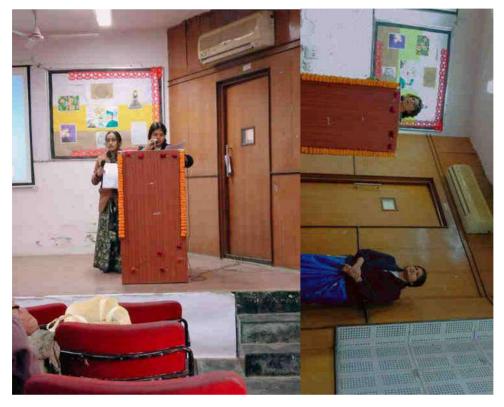

#### Report

The NSS unit of Vivekananda College organized an event to commemorate the birth anniversary of our revered leaders, Gandhi and Shastri, on October 2, 2022, at 4 p.m. The event, conducted in online mode, commenced with a speech by Ekta, focusing on the significant contributions of Gandhi and Shastri in the development of our society. Their impactful roles were highlighted, emphasizing their enduring significance. Following Ekta's speech, several students presented their unique ideas on the contributions of Gandhi and Shastri to the development of India.