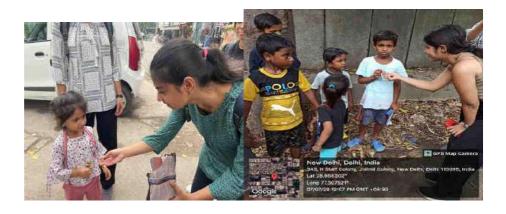

Name of the event: Cloth Donation

Date: 22.11.2022

Venue: Jhilmil slum area and Balaji temple, Vivek Vihar

Duration: 1hour 30 mins Pictures of the event:

Number of volunteers: 11

Report: The NSS volunteers of Vivekananda collage, University of Delhi organised Cloth donation drive. Collection of cloth started from 11th November to 15th November and donated on 22 November 2022 near Balaji temple and Jhilmil slum area, Vivek vihar.