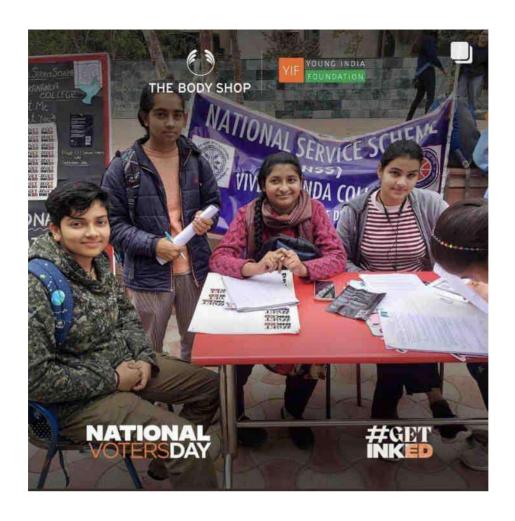

| Amedy<br>Karista<br>Gulka<br>Josanstika<br>Nosanstika | 3030£¥( <sub>18</sub> 7                                                                                                     | Na walls             |

Report: As part of the Republic Day Celebrations 2023 and to mark the 126<sup>th</sup> birth anniversary of Netaji Subhas Chandra Bose celebrated as Parakrama Diwas, A Military Tattoo & Tribal Dance Festival was held in New Delhi on 23rd & 24th January to celebrate Parakram Diwas.



# Event - National Voter's Day

Date - 25th January, 2023, Timing - 10am - 12pm

In collaboration with Young India Foundation, NSS VNC established a Voter's Registration Booth on January 25, 2023, at the Open Stage of Vivekananda College.





# ATTENDANCE -

| _   |              | DATE                |
|-----|--------------|---------------------|
| -   | N65 25"      | Tan 2023            |
| Suo | Name         | phone no significa  |
| 1   | Mehak Molik  | 7217750000 Nelisky  |
| 2   | Janua Panwas | 9810344748 Farm     |
| 3   | Kourishka    | 999 1621161 Jamelia |
| 4   | Tahithka     | 9817290687 Lister   |
| 5   | Aishwary     | 9695109818 Wishwa   |
| 6   | Igra         | 8595551935 80x      |
| 7)  | Annol        | 9622091507 Alsony   |
| 8)  | Kanika       | 9310676834 Karika   |

Event Name: Republic Day

Date: 26 January 2023

Venue: Vivekananda College

Duration: 2 hours

Attendance





# Activity:28

Event- Intergenerational Mela and Women's Day

Date - 7th march, 2023

|                        | Celebration of H