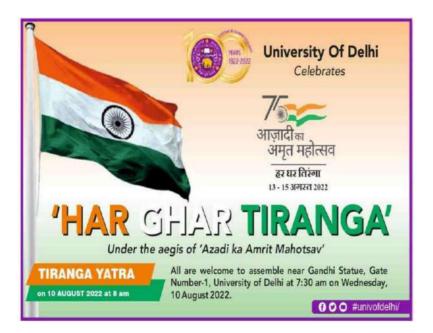

#### Photographs of the event:

Name of Event : Tiranga Yatra

Date and time of Event : 10<sup>th</sup> August 2022, 7:30 am

Duration of Event : 1 Hour

Venue of Event : Gandhi Statue, Delhi University Main Campus

Report: A group of Students and few faculty members Dr. Raman Singh, Mr. Amit Kumar, Mr. Abhishek Bhasker and Dr. Meena Pandey took active part in the Tiranga Yatra organized by Delhi University. The photography society were part of the event and actively captured the moments in their lenses.