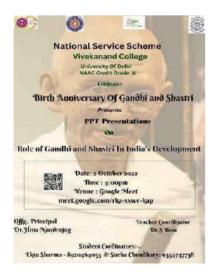

#### Activity:11

Event name – Gandhi ji's and Shastri ji's contribution in development (On birth anniversary of Gandhi ji and Shastri ji)

Date – 2<sup>nd</sup> October 2022

Time duration -1.5hour

mode - online

volunteers - 31

#### Report

The NSS unit of Vivekananda College organized an event to commemorate the birth anniversary of our revered leaders, Gandhi and Shastri, on October 2, 2022, at 4 p.m. The event, conducted in online mode, commenced with a speech by Ekta, focusing on the significant contributions of Gandhi and Shastri in the development of our society. Their impactful roles were highlighted, emphasizing their enduring significance. Following Ekta's speech, several students presented their unique ideas on the contributions of Gandhi and Shastri to the development of India.