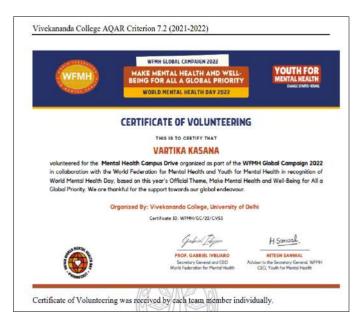

th celebrations

Convocare and The World Federation for Mental Health, in collaboration with Youth for Mental Health, organized Meraki 2022, an Inter-College Mental Health fest in Delhi, featuring competitions and cultural performances. Meraki 2022 showcased mental health celebration with 41 teams from Delhi schools and colleges. It comprised 5 diverse events, including quizzes, art, and performances. Winners received certificates and cash prizes, while all participants received certificates of participation. The event promoted mental health awareness and well-being through interactive activities. Meraki 2022 exemplified the importance of collaboration in promoting mental health awareness among youth. It combined competitions, art, and culture to create an inclusive and engaging event.







Event: Anti Bullying Week

Date: November 15, 2022

Objective: Use of Convocare's corner in the college to help spread awareness about anti-

bullying.

Convocare used the opportunity to set up Convocare's corner at college in the cultural day 2022 and spread awareness about anti-bullying week. Convocare's wall consisted of Facts and statistics about bullying and how one can deal with bullying if faced. Alongside the wall, a board was set up with a broken mirror symbolizing the distorted ideas of beauty that have been created by the society and how one is always beautiful no matter what the societal views are. Apart from this, two drop-ins were set 1) Trash your insecurities, portrayed like a trashbox anyone who wishes to could throw away any insecurities that they mayhave in the trash