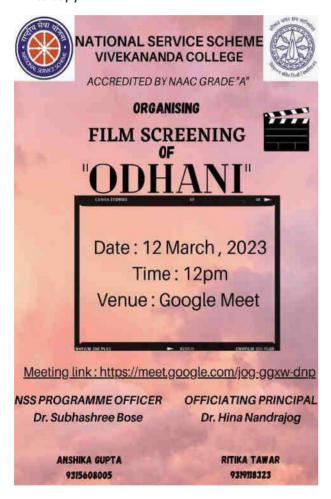

- 1. Sneha Choudhary
- 2. Kanika Pokhariyal
- 3. Aanchal Jain
- 4.Alagu
- 5.Srishti Bansal
- 6.Anshika Sati

Photo of the Event:-

National Vigilance Day - Step Ahead as Anti Corruption Day

Event :- Film Screening