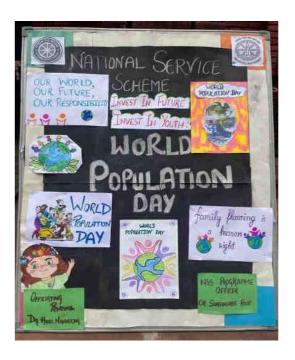

university's impactful journey over the past century. The presence of the honorable Prime Minister added prestige to the ceremony, emphasizing the national significance of Delhi University. Overall, the closing ceremony was a memorable and significant event, bringing together the university community and dignitaries to reflect on its illustrious history and envision a promising future.

Name of the event:- World population day

Date:-11<sup>th</sup>july 2023

Venue:-Vivekananda

College.Duration:-

11:00a.m-1:00 p.m

Report of the event:-The World Population Day is observed every year on July 11 in order to raise awareness about the global population issues, including population control. We decorated the NSS board. Posters, slogans etc were made by the volunteers.

Total attendance:-7





**Event: Suicide Prevention Day** 

Date: 10th September 2022

Objective: An event for raising awareness about suicide prevention

Students were asked to take one sticky note and drop one with a positive message for someone else as part of the activity "Take One Drop One" that was organized for this event. A board full of sticky notes with positive messages written by the team members was displayed outside Sharda Hall of our college. This activity was intended to promote positivism and demonstrate the value of each and every human being.



Event: Mental Health Day

Date: 10th October 2022

Objective: Spreading Hope and Happiness through Love and Kindness Activities

In this event, an activity was organized by Convocare with an aim of "planting kindness and seeing itgrow". The task was t