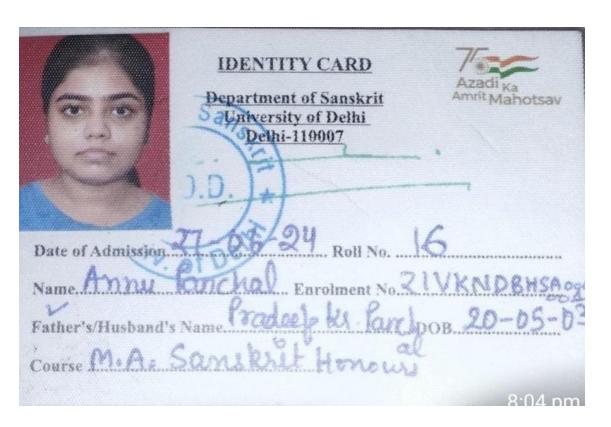

# VIVEKANANDA COLLEGE UNIVERSITY OF DELHI

Number of students progressing to higher education during the year 2023-2024

|     | Name of student enrolling into higher education | Program<br>graduated<br>from    | Name of institution joined                                                                | Name of programme admitted to                       |
|-----|-------------------------------------------------|---------------------------------|-------------------------------------------------------------------------------------------|-----------------------------------------------------|
| 1   | Kashvi rewelia                                  | ВА                              | Banaras Hindu<br>University                                                               | MA                                                  |
| 2.  | Anushka Singh                                   | BA                              | Banasthali University.                                                                    | MA                                                  |
| 3.  | Ms. Kirti Gupta                                 | B.A(P) 2020-<br>23 (CA+EE)      | Amity University                                                                          | MCA                                                 |
| 4.  | Varinder Kaur                                   | BA(P)                           | Department of Germanic and Romance Studies, Faculty of Arts, University of Delhi          | MA FRENCH                                           |
| 5.  | Mitali Gupta                                    | BA(P)                           | Department of<br>Germanic and Romance<br>Studies, Faculty of Arts,<br>University of Delhi | MA FRENCH                                           |
| 6.  | Vidushi Gupta                                   | B.Sc (Hons.)<br>Mathematics     | Australian National<br>University                                                         | Master of Statistics                                |
| 7.  | Sakshi Tomar                                    | B.Sc (Hons.)<br>Mathematics     | Ch. Kapoori Ram<br>College Of Education                                                   | B.Ed                                                |
| 8.  | Deepali Dagar                                   | B.Sc (Hons.)<br>Mathematics     | The University of Chicago                                                                 | Master of Science in<br>Applied Data Science        |
| 9.  | Chaitanya                                       | BA (H)<br>Applied<br>Psychology | Dr BR Ambedkar<br>University                                                              | MA Psychology<br>(psychosocial Clinical<br>studies) |
| 10. | Isha Saluja                                     | BA (H)<br>Applied<br>Psychology | Amity University of<br>Psychology and Allied<br>Sciences                                  | MA Psychology                                       |
| 11. | Kritika Gulati                                  | BA (H)<br>Applied<br>Psychology | Delhi University                                                                          | MA Psychology                                       |
| 12. | Tanishka                                        | BA (H)<br>Applied               | Amity University of<br>Psychology and Allied                                              | MA Psychology                                       |