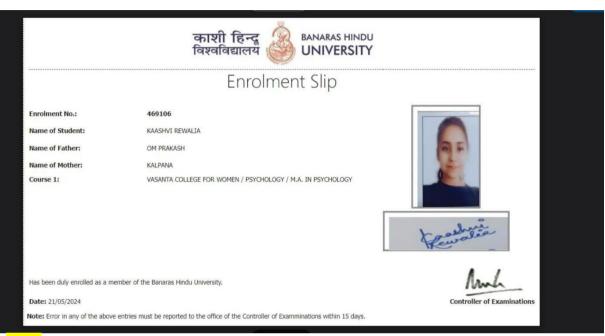

# VIVEKANANDA COLLEGE UNIVERSITY OF DELHI

Number of students progressing to higher education during the year 2023-2024

|     | Name of student enrolling into higher education | Program<br>graduated<br>from    | Name of institution joined                                                                | Name of programme admitted to                       |
|-----|-------------------------------------------------|---------------------------------|-------------------------------------------------------------------------------------------|-----------------------------------------------------|
| 1   | Kashvi rewelia                                  | ВА                              | Banaras Hindu<br>University                                                               | MA                                                  |
| 2.  | Anushka Singh                                   | BA                              | Banasthali University.                                                                    | MA                                                  |
| 3.  | Ms. Kirti Gupta                                 | B.A(P) 2020-<br>23 (CA+EE)      | Amity University                                                                          | MCA                                                 |
| 4.  | Varinder Kaur                                   | BA(P)                           | Department of Germanic and Romance Studies, Faculty of Arts, University of Delhi          | MA FRENCH                                           |
| 5.  | Mitali Gupta                                    | BA(P)                           | Department of<br>Germanic and Romance<br>Studies, Faculty of Arts,<br>University of Delhi | MA FRENCH                                           |
| 6.  | Vidushi Gupta                                   | B.Sc (Hons.)<br>Mathematics     | Australian National<br>University                                                         | Master of Statistics                                |
| 7.  | Sakshi Tomar                                    | B.Sc (Hons.)<br>Mathematics     | Ch. Kapoori Ram<br>College Of Education                                                   | B.Ed                                                |
| 8.  | Deepali Dagar                                   | B.Sc (Hons.)<br>Mathematics     | The University of Chicago                                                                 | Master of Science in<br>Applied Data Science        |
| 9.  | Chaitanya                                       | BA (H)<br>Applied<br>Psychology | Dr BR Ambedkar<br>University                                                              | MA Psychology<br>(psychosocial Clinical<br>studies) |
| 10. | Isha Saluja                                     | BA (H)<br>Applied<br>Psychology | Amity University of<br>Psychology and Allied<br>Sciences                                  | MA Psychology                                       |
| 11. | Kritika Gulati                                  | BA (H)<br>Applied<br>Psychology | Delhi University                                                                          | MA Psychology                                       |
| 12. | Tanishka                                        | BA (H)<br>Applied               | Amity University of<br>Psychology and Allied                                              | MA Psychology                                       |