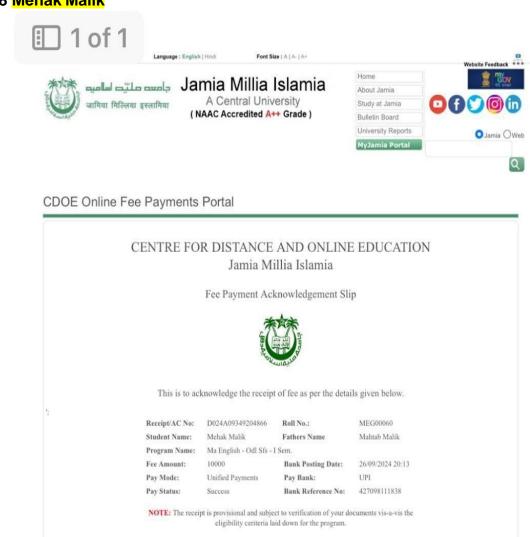

|  |

## 27 Samridhi Bhatt

| Sign of Administra<br>Officer of the Scho | Signature of Student           |
|-------------------------------------------|--------------------------------|
| Vali                                      | dity as per Sticker on reverse |

#### 28 Mehak Malik



© 2014 Jamia Millia Islamia. All rights reserved



25 Novembe r 2024 Ms Olivia Sarkar H.no.197

> Road no.1, New Subhash Colony, Dimna Road, Mango Jamshedpur 831012 India

Programme of Study: MA English Literature and American Studies
Mode of Study:
Full-Time
Length of
Course: 12
Months Entry:
09/2025
University of Manchester User ID: 14205847
Application

Number:

02691121 Dear

Olivia Sarkar,

Thank you for your application to study at The University f Manchester. I am delighted to make you a conditional offer of a place on the above course.

The conditions of this offer are:

- Award of bachelor's degree

Please let us know by 31-Jul-2025 whether you wish to accept this offer by logging in to <u>Self Service</u>. If you have not done so already, you will need to activate your Univers