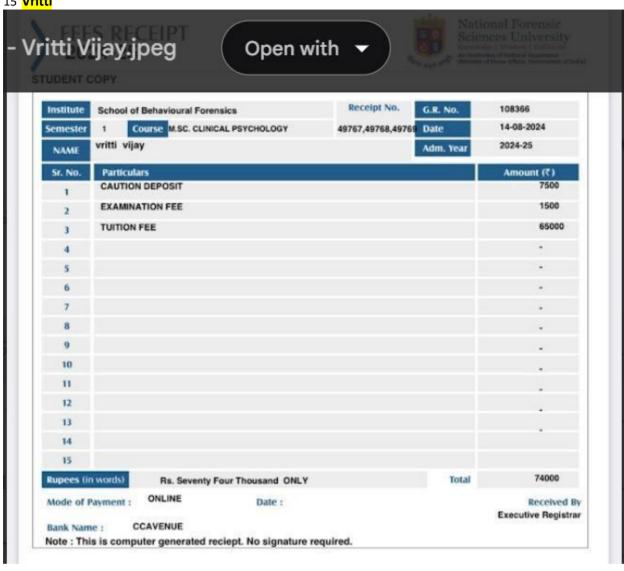

Designed and Developed by Samarth eGov | Content by UoD Admission Branch

Note: Please retain the print of the acknowledgement slip for further reference.



#### **Online Payment Transaction Details**

Your payment has been successfully received with the following details. Please quote your transaction reference number for any queries relating to this request.

Name: YASHIKA CHUHAN

Application No: 248107241

Programme: Master of Science (Clinical Psychology)

| 24-May-2024      | Z1622014340805      | 0210139282   | 162     |
|------------------|---------------------|--------------|---------|
| Transaction Date | Transaction Ref No. | Bank Ref No. | Bank ID |

#### 196000.00 (INR) One Lakh Ninety Six Thousand Rupees Only

This is a computer-generated document. No signature is required.





Dear Khushi Singhal,

Congratulations! Your admission registration for 01/07/2024 - 31/12/2024 session has been completed successfully.:

You are now enrolled for the program MASTER OF ARTS - PSYCHOLOGY at Amity University with enrolment number A22633024000044 (status confirmed/provisional).

Your Login Details to the **Student Zone & Amity Official email ID** are mentioned below: (The student zone is your gateway to the various tools and services made available to you by the University. The **Amity** Official email ID would be used to send all communication to you from the University in future)







Amity Admissions O... Apr 19 to me >





:

Ref.:- Form No - 12250668; Program Applied for - M.A. (Organisational Psychology)

Dear ADITI SHARMA,

Congratulations!

On behalf of everyon