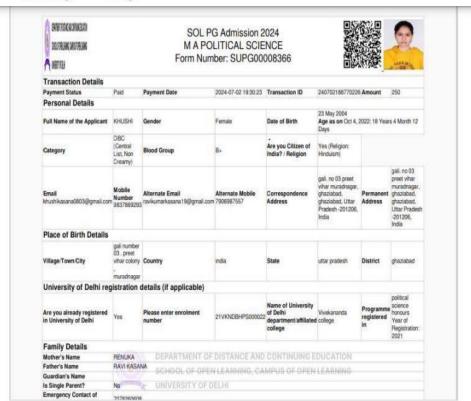

| No |  |
| Muslim Minority                                                                                           | No |  |
| Jain Minority                                                                                             | No |  |
| Christian Minority                                                                                        | No |  |

# DEPARTMENT OF DISTANCE AND CONTINUING EDUCATION, CAMPUS OF OPEN LEARNING, SCHOOL OF OPEN LEARNING, UNIVERSITY OF DELHI



Name

Date of Birth 2004-5-23 Gender Female

Phone number

Father's Name ravi kasana

9837869293

1

Programme

M A POLITICAL SCIENCE

Sem

24-1-37-000235 Roll Number

Control Number

SUPG00008366

Address

gali. no 03 preet vihar muradnagar, ghaziabad, ghaziabad, Uttar Pradesh 201206



40UB IN

×





#### 31 Khushi Kasana



# DEPARTMENT OF DISTANCE AND CONTINUING EDUCATION UNIVERSITY OF DELHI SCHOOL OF OPEN LEARNING, CAMPUS OF OPEN LEARNING

#### DDCE/ SOL :: HALL TICKET FOR SEMESTER EXAMINATION - 2024-25

Current Session: 2024-25

SOL Roll No.: 24-1-37-000280 (tel:24-1-

37-000280)

Name: Mandeep kaur

Father's Name:

Course Name: MA (POL. SC.) CBCS

Exam Type: Semester

Exam Roll No.: 24346830042

(tel:24346830042)





Exam Centre: DEEN DAYAL UPADHYAYA COLLEGE OPP. NSIT, PHASE 1, SECTOR-3, DWARKA NEW DELHI 110078

32 Mandeep kaur



इदिरा गांधी राष्ट्रीय मुक्त विश्वविद्यालय मैदान गढ़ी, नई दिस्सी - 110068 Indira Gandhi National Open University Maidan Garhi, New Delhi - 110068

ICHOU - Student Identity Card

Enrolment Number: 2454484470 RC Code: 29: DELHI 2

Name of the MPS: MASTER