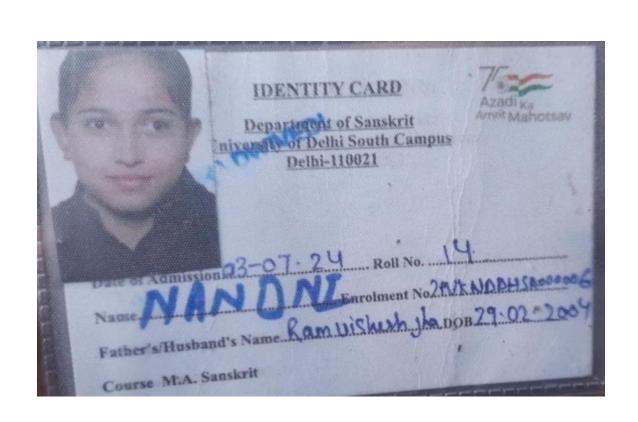

# VIVEKANANDA COLLEGE UNIVERSITY OF DELHI

Number of students progressing to higher education during the year 2023-2024

|     | Name of student enrolling into higher education | Program<br>graduated<br>from    | Name of institution joined                                                                | Name of programme admitted to                       |
|-----|-------------------------------------------------|---------------------------------|-------------------------------------------------------------------------------------------|-----------------------------------------------------|
| 1   | Kashvi rewelia                                  | ВА                              | Banaras Hindu<br>University                                                               | MA                                                  |
| 2.  | Anushka Singh                                   | BA                              | Banasthali University.                                                                    | MA                                                  |
| 3.  | Ms. Kirti Gupta                                 | B.A(P) 2020-<br>23 (CA+EE)      | Amity University                                                                          | MCA                                                 |
| 4.  | Varinder Kaur                                   | BA(P)                           | Department of Germanic and Romance Studies, Faculty of Arts, University of Delhi          | MA FRENCH                                           |
| 5.  | Mitali Gupta                                    | BA(P)                           | Department of<br>Germanic and Romance<br>Studies, Faculty of Arts,<br>University of Delhi | MA FRENCH                                           |
| 6.  | Vidushi Gupta                                   | B.Sc (Hons.)<br>Mathematics     | Australian National<br>University                                                         | Master of Statistics                                |
| 7.  | Sakshi Tomar                                    | B.Sc (Hons.)<br>Mathematics     | Ch. Kapoori Ram<br>College Of Education                                                   | B.Ed                                                |
| 8.  | Deepali Dagar                                   | B.Sc (Hons.)<br>Mathematics     | The University of Chicago                                                                 | Master of Science in<br>Applied Data Science        |
| 9.  | Chaitanya                                       | BA (H)<br>Applied<br>Psychology | Dr BR Ambedkar<br>University                                                              | MA Psychology<br>(psychosocial Clinical<br>studies) |
| 10. | Isha Saluja                                     | BA (H)<br>Applied<br>Psychology | Amity University of<br>Psychology and Allied<br>Sciences                                  | MA Psychology                                       |
| 11. | Kritika Gulati                                  | BA (H)<br>Applied<br>Psychology | Delhi University                                                                          | MA Psychology                                       |
| 12. | Tanishka                                        | BA (H)<br>Applied               | Amity University of<br>Psychology and Allied                                              | MA Psychology                                       |