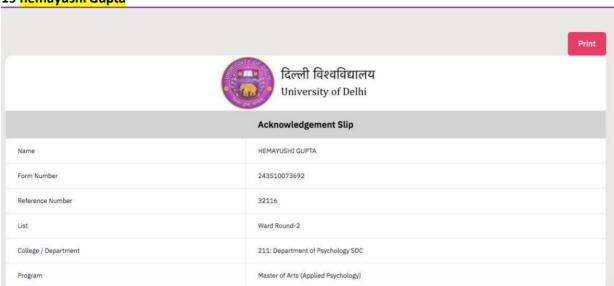

n of verification of academic transcripts/certificates in original.

Details are as under:

| Amity Form No         | 12263055                                        |
|-----------------------|-------------------------------------------------|
| Name of Institute     | Amity Institute of Psychology & Allied Sciences |
| Program Name          | M.A. (Clinical Psychology)                      |
| Program Duration      | Two Years / 4 Semester - Full Time              |
| Batch                 | 2024-2026                                       |
| Amity Registration No | M.A. (Cli Psy)/2024/NS/1864                     |
| Admission Category    | NS                                              |
| Admission Mode        | Through selection process                       |

## 19 hemayushi Gupta



21 May 2024

Jamila Roy D/o Shri -304, Aashirwad Enclave, I.P Extension, Patparganj

Delhi - 110092 Ph. 9643844239

Dear Jamila Roy,

Congratulations on being selected to pursue M.A. (Counselling Psychology program at Amity University, Uttar Pradesh, Noida Campus.

1. This offer of admission is **provisional** and contingent upon your fulfilling the minimum eligibility requirement for the program and successful completion of verification of academic transcripts/certificates in original.

Details are as under:

| Amity Form No