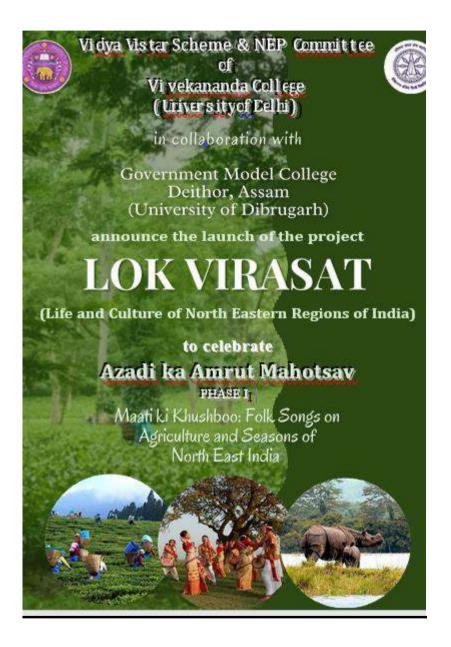

### **Health Talk On Mindfulness and Mental Health**

On 6 th February 2022, NSS Vivekananda College had organised a Health Talk On the Topic "Mindfulness and Mental Health"

The Speaker of the Event was Dr. Shambhavi Samir Alve, who is a Psychotherapist and the cofounder of Empty Myndscape LLP. She is working as a visiting counselor at the Indian Air Force station of Guwahati. She is a part of the COVID Mental Health Awareness Campaign- National Network of Depression Center India Foundation (NNDCIF). Presently she is the Vice President of Women'cs Indian Chamber of Commerce & Industry's (WICCI) National Mental Health Council.

The event was very informative and the Speaker informed the participants about the Mindfulness and its History, its basic Grounding Techniques, that is-

- Things You can see
- Things You can feel
- Things You can hear
- Things You can smell
- Things You can taste.

There were 73 participants and each participant enjoyed the session and also gave nice feedback in the end. The aim of organizing this session is to spread awareness regarding mental health. It was indeed a successful and informative session.

### Poster:

# Here are some of the glimpses of the event

| Serial No. | Full Name               | First Seen     | Time in Cal |
|------------|-------------------------|----------------|-------------|
| 1          | 142 Divyanshi           | 2/6/2022 11:20 | 1:02:30     |
| 2          | 160 Shubhra             | 2/6/2022 11:20 | 1:03:03     |
| 3          | 215 Prithika Rastogi    | 2/6/2022 11:20 | 0:46:56     |
| 4          | 247 Jyotsana Pandey     | 2/6/2022 11:20 | 0:36:20     |
| 5          | 283 Aswathy Vijay       | 2/6/2022 11:20 | 1:03:06     |
| 6          | 302 Khushi Sinha        | 2/6/2022 11:20 | 0:34:06     |
| 7          | 305khushi Pandey        | 2/6/2022 11:20 | 1:03:04     |
| 8          | 364 Aanchal Jain        | 2/6/2022 11:20 | 1:03:06     |
| 9          | 379_Anju Verma          | 2/6/2022 11:20 | 0:58:49     |
| 10         | 441 Khushi Tyagi        | 2/6/2022 11:20 | 1:03:06     |
| 11         | 487 Aditi Pandey        | 2/6/2022 11:20 | 1:03:04     |
| 12         | 523 Muskan              | 2/6/2022 11:20 | 1:03:06     |
| 13         | 714 Chanchal Jha        | 2/6/2022 11:20 | 1:03:06     |
| 14         | 720 Isha Panwar         | 2/6/2022 11:20 | 0:59:19     |
| 15         | ALAGU MAHA SMIRUTH      | 2/6/2022 11:20 | 1:03:06     |
| 16         | ANANYA JAIN             | 2/6/2022 11:20 | 0:01:35     |
| 17         | Anshika Sati            | 2/6/2022 11:20 | 1:03:06     |
| 18         | Arsita Agrawala         | 2/6/2022 11:20 | 0:33:27     |
| 19         | Dilip Jaiswal           | 2/6/2022 11:20 | 0:56:05     |
| 20         | Dr. Shambhavi SamirAlv  | 2/6/2022 11:20 | 1:03:06     |
| 21         | EKTA CREATION           | 2/6/2022 11:20 | 0:28:27     |
| 22         | Eshita Pandey           | 2/6/2022 11:20 | 1:03:06     |
| 23         | Geetika Grover          | 2/6/2022 11:20 | 0:55:50     |
| 24         | Iqra                    | 2/6/2022 11:20 | 1:03:06     |
| 25         | Isha Rana               | 2/6/2022 11:20 | 1:02:39     |
| 26         | JANVI PANWAR            | 2/6/2022 11:20 | 1:02:49     |
| 27         | JUVERIA JAVED           | 2/6/2022 11:20 | 0:59:56     |
| 28         | Jagriti Juneja          | 2/6/2022 11:20 | 1:03:06     |
| 29         | Jahanvi Wadhwa          | 2/6/2022 11:20 | 1:03:06     |
| 30         | Jhankar Dogra           | 2/6/2022 11:20 | 1:03:06     |
| 31         | KAJAL 821               | 2/6/2022 11:20 | 1:03:06     |
| 32         | KHUSHI JAIN             | 2/6/2022 11:20 | 1:03:03     |
| 33         | Kanushree 911           | 2/6/2022 11:20 | 1:03:06     |
| 34         | Khushi Rastogi          | 2/6/2022 11:20 | 0:48:37     |
| 35         | Komal Roll no. 602 B.A. | 2/6/2022 11:20 | 0:37:59     |
| 36         | Manisha ,266            | 2/6/2022 11:20 | 1:03:00     |
| 37         | Mansha Arora            | 2/6/2022 11:20 | 1:03:06     |
| 38         | Muskaan Ramdev          | 2/6/2022 11:20 | 0:53:55     |
| 39         | Muskan Choudhary 063    | 2/6/2022 11:20 | 1:03:06     |

| 40 | Neha Rollno-620   | 2/6/2022 11:20 | 1:03:06                        |
|----|-------------------|----------------|--------------------------------|
| 41 | Parul Sharma      | 2/6/2022 11:20 | 0:06:43                        |
| 42 | Pranjal Jain      | 2/6/2022 11:20 | 1:03:06                        |
| 43 | Priyanka          | 2/6/2022 11:20 | 0:04:56                        |
| 44 | Purnima Vir       | 2/6/2022 11:20 | 0:45:17                        |
| 45 | RITIKA LAKHOTIA   | 2/6/2022 11:20 | 0:57:55                        |
| 45 | RUCHIKA LAKHOTIA  | 2/6/2022 11:20 | 0:13:38                        |
| 47 | Riddhima Rawat    | 2/6/2022 11:20 | 1:03:06                        |
| 48 | Ridhi Mehta       | 2/6/2022 11:20 | 1:03:06                        |
| 49 | Ritika Tawar      | 2/6/2022 11:20 | 1:02:53                        |
| 50 | Ritu Tomar        | 2/6/2022 11:20 | 1:00:02                        |
| 51 | Riya Bisht        | 2/6/2022 11:20 | 1:02:46                        |
| 52 | Riya Jeenwal      | 2/6/2022 11:20 | 1:02:34                        |
| 53 | Riya Kattar       | 2/6/2022 11:20 | 1:03:06                        |
| 54 | SIMRAN SRIVASTAVA | 2/6/2022 11:20 | 1:03:06                        |
| 55 | SUPRIYA SUPRIYA   | 2/6/2022 11:20 | 0:42:18                        |
| 56 | Samiksha Singh    | 2/6/2022 11:20 | 0:11:06                        |
| 57 | Saniya Rohira     | 2/6/2022 11:20 | 1:03:06                        |
| 58 | Shreya Mittal     | 2/6/2022 11:20 | 1:02:35                        |
| 59 | Shreya Shreya     | 2/6/2022 12:02 | 0:05:15                        |
| 60 | Shruti Aggarwal   | 2/6/2022 11:20 | 1:03:06                        |
| 61 | Sneha Choudhary   | 2/6/2022 11:20 | 1:03:06                        |
| 62 | Sonali            | 2/6/2022 11:20 | 1:02:59                        |
| 63 | Supriya Khajuria  | 2/6/2022 11:20 | 1:02:59<br>1:02:47             |
| 64 | TANISHKA GARG     | 2/6/2022 11:20 | 1:03:06                        |
| 65 | TANYA MAHESHWARI  | 2/6/2022 11:20 | 0:41:35 5 0 0                  |
| 66 | Tanishka Singh    | 2/6/2022 11:20 | 1:02:59                        |
| 67 | Tannu Verma       | 2/6/2022 11:20 | 0:52:26                        |
| 68 | Tanya             | 2/6/2022 11:20 | 0:45:10                        |
| 69 | Titiksha Sharma   | 2/6/2022 12:03 | 0:15:37                        |
| 70 | VARUA SINGH       | 2/6/2022 11:20 | 0:54:45                        |
| 71 | Vani Tyagi        | 2/6/2022 11:20 | 0:56:44                        |
| 72 | Vani sharma       | 2/6/2022 11:20 | 1:03:06                        |
| 73 | Yennie Kapoor     | 2/6/2022 11:20 | 1:03:06                        |
|    |                   | 198            | मिन्द कॉलेज दिल्ली विश्वतिकारि |
|    |                   | 12             | And The California             |
|    |                   |                | कालेन दिल्ली । वर              |
|    |                   |                | 333374 BUCKENOTO:              |