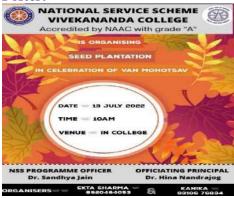

Vivekananda College has organised a seed plantation drive in the celebration of Van Mohotsav on 13<sup>th</sup> July 2022 at 10 a.m. near the open stage of our college. Overall, there were around 22 volunteers in the plantation drive and all the volunteers were collecting different types of seeds and today we all gathered to plant them in the college nursery. All the volunteers were very excited for the seed plantation. There were many different seeds collected by the enthusiastic volunteers and they had also aware their classmates that plants are the most important. Our teacher convenor had also taken the great initiative by herself too. Furthermore, with this, our NSS Team wanted to make everyone understand that the scale and true nature of the issue is often hidden.

#### **Poster:**



#### Here are some of the glimpses of the Plantation Drive :-



### **Report on Silent March**

A Silent March remembering the Horrors of Partition of our country was taken out on 14<sup>th</sup> August 2022, within the premises College premises by the teachers and administrative staffs and former students of the Vivekananda College, around 4:30 p.m. followed by silence observation for 2 minutes. The march started from the Medical room, going straight to the Vivekananda Statue, Open Stage, walking through the corridors and finally culminated in the lobby near College Office.





# Saarth: Ek Ache Kal Ke Liye Initiative by

## Social Outreach & Community Development Committee

| Name of the mentor | Course, Year                   | Year | Allotted student | Student's class |
|----------