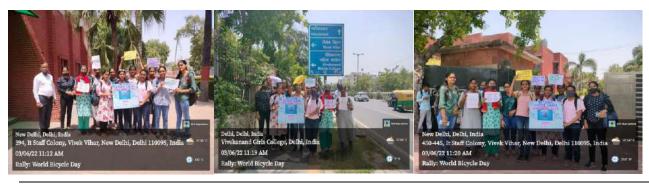

15 am in Vivekananda College. As we know, Fit India Movement is a nation-wide movement in India to encourage people to remain healthy and fit by including physical activities and sports in their daily lives. Through bicycle one can be fit, with this aim, we successfully completed the event. There were around 7 volunteers in the poster making competition and by this all the volunteers have raised their opinions with the help of posters to raise awareness about the topic.



#### Pics:







<u>3. Rally:</u> A Rally was organized on 3<sup>rd</sup> June 2022 to recognize bicycling as a way to get a sustainable form of traveling that also ensures one's physical well-being, and to make aware the benefits of the bicycle. There were 13 participants in the rally.

#### **Poster:**



#### Pics:



### Pledge World Environment Day

The National Service Scheme of Vivekananda College, University of Delhi organised PLEDGE on the ocassion of *World Environment Day* to keep our earth clean and green. This event was on 5 June 2022 at google meet. There were around 22 students who take this pledge.

#### Poster:



#### Here are some glimpse of the event:







## Report Beti Bachao and Beti Padhao

In 2015, the Indian government introduced the Beti Bachao, Beti Padhao (BBBP) scheme to address concerns of gender discrimination and women empowerment in the country. This scheme also aims to educate citizens against gender bias and improve efficacy of welfare services for girls. With this aim NSS unit of Vivekananda College, University of Delhi organize following events on the theme "Beti B