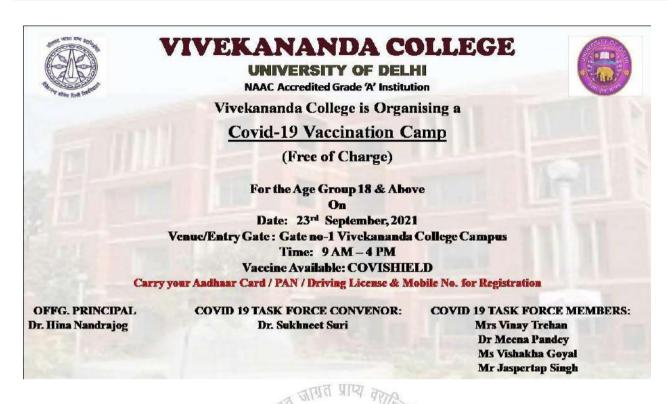

## **SUPPORTING DOCUMENTS FOR 3.4.3(2021-22)**

The supporting documents for Metric No. 3.4.3 have been uploaded on the college website.

| S.No. | Organizing committee                                | Page no.        |
|-------|-----------------------------------------------------|-----------------|
| 1     | NSS, Vivekananda College                            | <u>1-103</u>    |
| 2     | Social Outreach and Community Development Committee | 104-118         |
| 3     | Vidya Vistar Scheme                                 | 119-124         |
| 4     | COVID Task Force                                    | 125-134         |
| 5     | ECO Club                                            | <u>135</u>      |
| 6     | Enactus                                             | <u>136- 144</u> |
| 7     | Garden Committee                                    | 145-149         |