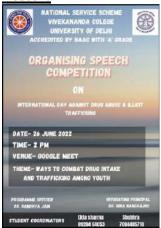

he main reasons why most people take drugs and shared some facts with us. After that the competition began. Everyone had different perspectives and ideas to combat this issue. Some people suggested that family and friends are the most important people who can help any patient get out of their situation and some people start taking them due to peer pressure. After the competition was over, two very short yet inspirational videos were shown and in between some of our volunteers recited beautiful poems. Meanwhile, Dilip sir and Uday sir announced the results and also gave their own views about the topic of the event. It was a very informative session.

#### Winners**+**‡

1st- Aditi khanna (ARSD, DU)

2nd- Anish kumar (Shaheed Bhagat Singh College)

3rd -Aliya Shajahan (Vivekananda College)



## **Pics**



### CYBER SECURITY WEBINAR (on the occasion of CYber Jaagrookta Diwas)

The National Service Scheme of Vivekananda College, University of Delhi organised a 'Cyber Security Webinar' on 6th July 2022, Saturday at 5pm on Google Meet. Around 36 people participated to make the session interactive. Our Guest Speaker, Ms. Monali Guha (Cyber Security Expert, Cyber Security Researcher and Advisor), shared her valuable information about the subject. She raised awareness among our volunteers about cybercrime and the precautionary measures one should take if he/she gets trapped in any kind of fraud. The session was very interesting as well as interactive as in the end, enthusiastic students asked some questions and the questions were very well answered by our speaker.





Here are so