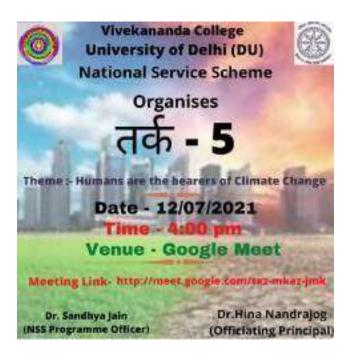

#### **Group Discussion on Humans: The Bearers of ClimateChange**

In accordance with the aim to promote a more sustainable and environmental friendly lifestyle, the NSS unit of Vivekananda College, University of Delhi organised an online group discussion on 12 th July 2021 on the topic "Humans are the Bearers of Climate Change". Through the event, the issue of climate change was sought out as a consequence of humane activities. The topics raised during the event weren't simply confined to an issue or two but rather took in stride the multitudes of reasons, effects and measures that can be implemented to combat the situation. The event wrapped up with the participants promising themselves to aid the preservation of nature and environment in every way they can. Total participants were 17 in this event.