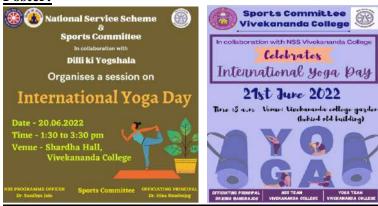

ts participated in this event.

On 21<sup>th</sup> June 2022 at 8:00 a.m. to 9:00 a.m., we has organised Yoga Day Celebration in collaboration with SPORTS COMMITTEE OF VIVEKANANDA COLLEGE in the garden behind the Sharda Hall of our College. College students and teacher performed asanas by the instructions of some team members of Yoga committee. Besides, it there was a most energetic performance performed by the yoga committee of VNC. All the volunteers have shown their enthusiasm in performing the Asana. 57 students participated in this event.

As the Theme for the day for YOGA FOR HUMANITY. So, the yoga vibes was spread by the sports team and humanity has spread by NSS volunteers. With this two days Yoga Mahotsav, NSS and sport committee volunteers wanted to make everyone fit and young.



## Pics of 20th Event:







### Pics of 21st Event:





## **Speech Competition International day against drug abuse and illicit trafficking**

The National Service Scheme of Vivekananda College, University of Delhi organized an "Inter College Speech Competition" on 26th June 2022, Sunday at 2:00pm on Google Meet. Around 53 people were present in the meeting. The topic of the speech Competition was "Ways to combat with drug intake and trafficking among youth"

This speech competition was conducted with the purpose to increase everyone's awareness about the negative side effects of drugs and why do students take it and how to combat that.

Our anchors firstly welcomed everyone followed by an introduction. Then they started the main reasons why most people take drugs and shared some fac