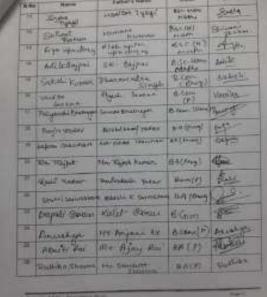

## **SUPPORTING DOCUMENTS FOR 3.4.3(2021-22)**

The supporting documents for Metric No. 3.4.3 have been uploaded on the college website.

| S.No. | Organizing committee                                | Page no.        |
|-------|-----------------------------------------------------|-----------------|
| 1     | NSS, Vivekananda College                            | <u>1-103</u>    |
| 2     | Social Outreach and Community Development Committee | 104-118         |
| 3     | Vidya Vistar Scheme                                 | 119-124         |
| 4     | COVID Task Force                                    | 125-134         |
| 5     | ECO Club                                            | <u>135</u>      |
| 6     | Enactus                                             | <u>136- 144</u> |
| 7     | Garden Committee                                    | 145-149         |