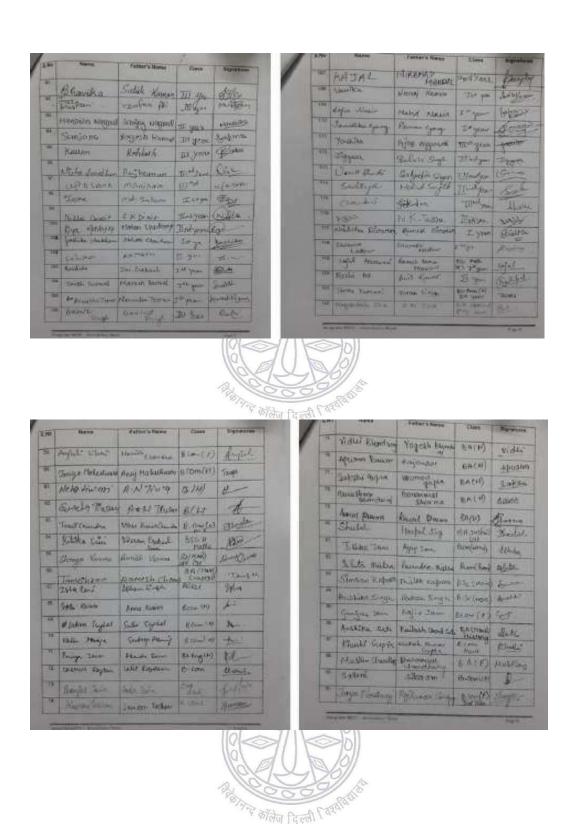

## **SUPPORTING DOCUMENTS FOR 3.4.3(2021-22)**

The supporting documents for Metric No. 3.4.3 have been uploaded on the college website.

| S.No. | Organizing committee                                | Page no.        |
|-------|-----------------------------------------------------|-----------------|
| 1     | NSS, Vivekananda College                            | <u>1-103</u>    |
| 2     | Social Outreach and Community Development Committee | 104-118         |
| 3     | Vidya Vistar Scheme                                 | 119-124         |
| 4     | COVID Task Force                                    | 125-134         |
| 5     | ECO Club                                            | <u>135</u>      |
| 6     | Enactus                                             | <u>136- 144</u> |
| 7     | Garden Committee                                    | 145-149         |