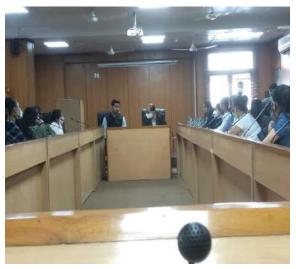

room no. 46. Following that they headed towards the magisterial court of Sh. Ajeet Narayan, Ld. MM (Shahdara) which is in court room no.38. Later they went to Mahila court of Ms. Deepakshi Rana, Ld. MM (Shahdara), Court room no. 312. Next to that all students went to the mediation centre of Mr. Manish Yaduvanshi, Ld in charge and saw how a mediator works before any case.

After visiting all of the above courts they sit in the conference room and there they all had a word with Ld. Secretary, DLSA / Legal service advocate. They resolve their queries regarding the workings of the court and enhance the legal knowledge of students. In the last refreshments is provided to all the students by DLSA team members. All the students were very much enthusiastic and participated with great zeal. Pics:





#### An Art and Craft competition- Darpan

An Art and Craft competition- *Darpan*, was organized by the Social Outreach and Community Development Committee (SOCDC), Vivekananda College, University of Delhi in association with DLSA, Shahdara. It was held on 6th February,2022 under the Convenorship of Dr. Sandhya Jain. The entries were submitted online on <a href="mailto:socdcvnc2021@gmail.com">socdcvnc2021@gmail.com</a>. There was a Craft/DIY competition for Adults and a Drawing competition for children of Jhilmil colony, VNC camp. Cash prizes were kept for Adults:1st prize- Rs1000,2nd prize-Rs750 and 3rd prize-Rs500 and gifts for children. E-certificates were also provided to all the participants. The winner of Crafts/DIY competition were as follows: 1st prize- HansikaVerma, 2nd prize-