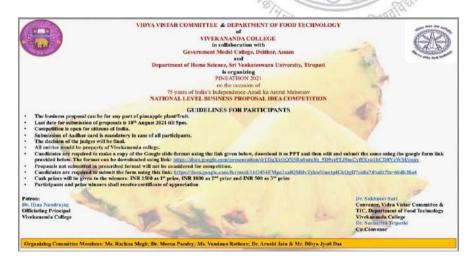

novators. Innovative and unique ideas of processed pineapple were invited across India to develop sustainable ways and methods to utilise pineapples and to provide feasible solutions for pineapple cultivators of rural India. The twin objective of promoting entrepreneurship as well as employment generation was at the heart of the competition.

The team designed a template with prescribed format of business proposal where the idea of processed product could be for any part of the pineapple plant/fruit. The last date of submission was 18th August 2021 and 7 entries were received for the competition.

Number of participants: 7

Outcome: Ideas for Jams, Bakery products to immunity booster beverages were received which reflects a high potential for growth in the segment.

Schedule: August 2021



# PINEATHON-NATIONAL LEVEL BUSINESS PROPOSAL IDEA COMPETION

'Azadi ka Amrut Mahotsay'

Vidya Vistar Committee and Department of Food Technology of Vivekananda College in collaboration with Government Model College, Deithor, Assam and Department of Home Science, Sri Venkateshwara University, Tripura organised Pineathon 2021- A national level business proposal Idea Competition on the occasion of 75 years of India's Independence-"azadi ka Amrut Mahotasav. The objective of competition was to promote the spirit of entrepreneurship and self reliance (atma-nirbharta) among budding innovators. Innovative and unique ideas of processed pineapple were invited across india to develop sustainable ways and methods to utilise Pineapple and to provide feasible solutions for pineapple cultivators of rur