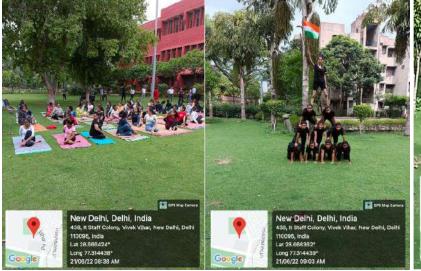

022 at 8:00 a.m. to 9:00 a.m., we has organised Yoga Day Celebration in collaboration with SPORTS COMMITTEE OF VIVEKANANDA COLLEGE in the garden behind the Sharda Hall of our College. College students and teacher performed asanas by the instructions of some team members of Yoga committee. Besides, it there was a most energetic performance performed by the yoga committee of VNC. All the volunteers have shown their enthusiasm in performing the Asana. 57 students participated in this event.

As the Theme for the day for YOGA FOR HUMANITY. So, the yoga vibes was spread by the sports team and humanity has spread by NSS volunteers. With this two days Yoga Mahotsav, NSS and sport committee volunteers wanted to make everyone fit and young.



## Pics of 20th Event:







### Pics of 21st Event:





## **Speech Competition International day against drug abuse and illicit trafficking**

The National Service Scheme of Vivekananda College, University of Delhi organized an "Inter College Speech Competition" on 26th June 2022, Sunday at 2:00pm on Google Meet. Around 53 people were present in the meeting. The topic of the speech Competition was "Ways to combat with drug intake and trafficking among youth"

This speech competition was conducted with the purpose to increase everyone's awareness about the negative side effects of drugs and why do students take it and how to combat that.

Our anchors firstly welcomed everyone followed by an introduction. Then they started the main reasons why most people take drugs and shared some facts with us. After that the competition began. Everyone ha