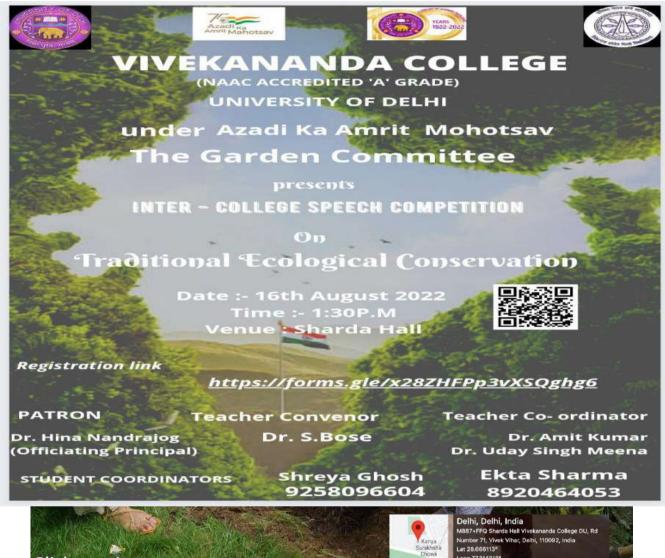

:** The University Garden Committee provided the College with saplings of 8 Trees to be planted in our College. Our College also planted saplings of 5 mango trees. Teachers, Administrative Staff and Students actively took part in the plantation drive. The photography society were part of the event and actively captured the moments in their lenses. The University provided each saplings of the following trees:

i. Amaltas : Cassia fistula

ii. Amrud: Psidiumguajava

iii. Arjun: Terminalia arjuna

iv. Anar: Pomegranate

v. Jamun: Syzyguim cumini

vi. Pili Kaner: Thevatia peruviana

vii. Siris : Albizia spviii. Lemon : Citrius sp

#### **Pictures**





#### 2. Speech Competition

16 August 2022, Wednesday

An inter – college speech competition event was organized by the Garden Committee of





Vivekananda College (NAAC grade "A") in Sharda Hall on 16 August 2022.

The theme of the event, "Traditional Ecological Conservation" underlined one of the most important topics of present times. The event started with a beautiful quote by Gandhi which says, "There's enough for everyone's need but not for everyone's greed. After this the judges, teachers and students were warmly welcomed.

The judges of the event were Dr. Dilip Kumar from Sanskrit department, who had done his MA from JNU and PHD from Delhi University and Ms. Priya Sharma from Political Science department who had done MA and M.phil and at present pursuing her Ph.D from 146 of 149 Topped Daulat Ram College, University of Delhi in M.A. in 2007-09.



After this the event was carried out enthusiastically with great perform