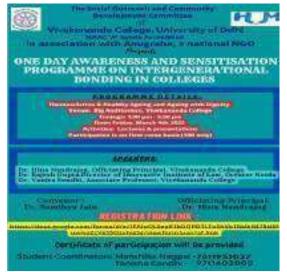

## **SUPPORTING DOCUMENTS FOR 3.4.3(2021-22)**

The supporting documents for Metric No. 3.4.3 have been uploaded on the college website.

| S.No. | Organizing committee                                | Page no.        |
|-------|-----------------------------------------------------|-----------------|
| 1     | NSS, Vivekananda College                            | <u>1-103</u>    |
| 2     | Social Outreach and Community Development Committee | 104-118         |
| 3     | Vidya Vistar Scheme                                 | 119-124         |
| 4     | COVID Task Force                                    | 125-134         |
| 5     | ECO Club                                            | <u>135</u>      |
| 6     | Enactus                                             | <u>136- 144</u> |
| 7     | Garden Committee                                    | 145-149         |