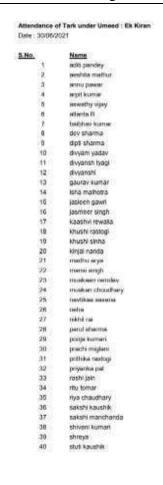

|       | 19                         |    |





|          |            | Attendance for: Film Scr