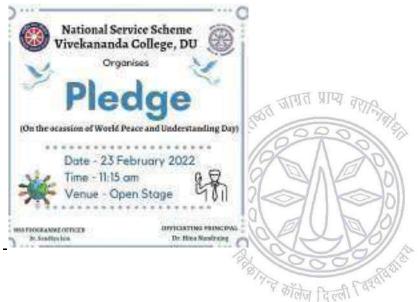

1                                                                              |
| 55               | ruchika Lakhotia          | 2/20/2022 4:04                             | 1:17:39                                                                              |

### Pledge on World Peace and Understanding Day

The National Service Scheme of VIVEKANANDA COLLEGE on the occasion of "World Peace and Understanding Day" organised a pledge to aware the students about the importance of understanding each other's perspective and importance of maintaining Peace. The Pledge was organised in the Vivekananda College premises on 23.02.2022.

Our NSS Programme officer Dr. Sandhya Jain ma'am and Uday sir was present there to motivate the students. There were 48 students who took pledge.

### **Poster:**



### Here are some of the glimpses of the event.







### **PPT Presentation on World Sustainable Energy Day**

The National Service Scheme of Vivekananda College, University of Delhi organized a PPT **PRESENTATION** session on the occasion of World Sustainable Energy Day and the theme was 17SDGs(Sustainable Development Goals) on 27th February 2022, at 5pm on Google Meet. Around 69 students attended and presented their views in groups with the help of PPTs. It was indeed avery informative session. The aim behind this is to create awareness on sustainable energy production and use, which covers energy efficiency and renewable energy sources for buildings, industry, and transport.

# **Poster:**





| erial Na. | Full Name                                     | First Seen