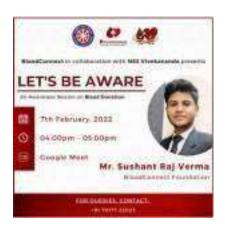

cular session was organized to raise the awareness among our NSS volunteers about their Blood Donation, its benefits, its need and also its importance. It was conducted on Monday at 4pm on Google Meet. Around 60 people were present in the meeting.

Our anchors firstly welcomed everyone followed by the introduction about the topic of the event. Then they welcomed our guest speaker Mr. Sushant Raj Verma, a senior member at Blood Connect Foundation. He told us the need to donate blood, the scarcity of blood that our country is facing right now and what all we can do as the young volunteers of NSS. They conducted 2 quizzes and also cleared everyone's doubts.

Towards the end, Mr. Uday Sir had given his own views and said the vote of thanks. It was a very informative session.

### **Poster:**





Here are some glimpses of the session-





| S.No. | Full Name               | First Seen    | Time in Call |
|-------|-------------------------|---------------|--------------|
| 1     | 142 Divyanshi           | 7/2/2022 4:07 | 1:02:13      |
| 2     | 215 Prithika Rastogi    | 7/2/2022 4:07 | 1:04:17      |
| 3     | 283 Aswathy Vijay       | 7/2/2022 4:07 | 1:06:08      |
| 4     | 302 Khushi Sinha        | 7/2/2022 4:08 | 0:30:10      |
| 5     | 305khushi Pandey        | 7/2/2022 4:07 | 1:00:57      |
| 6     | 316 Navtikaa Saxena     | 7/2/2022 4:07 | 1:02:10      |
| 7     | 364 Aanchal Jain        | 7/2/2022 4:07 | 1:00:48      |
| 8     | 441 Khushi Tyagi        | 7/2/2022 4:53 | 0:00:10      |
| 9     | 487 Aditi Pandey        | 7/2/2022 4:07 | 1:02:20      |
| 10    | 523 M