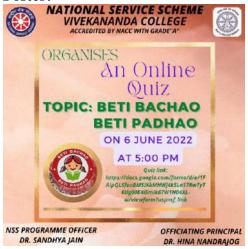

im NSS unit of Vivekananda College, University of Delhi organize following events on the theme "Beti Bachao Beti Padhao".

1. **Rally:** On 4<sup>th</sup> June 2022, we organized a rally on the premises and outskirts of the college. The aim to organize this rally was to make aware about the importance girls' education. The total number of participants in the rally was 11.

#### Poster:



#### **Some glimse of the event:**



2. <u>Online Quiz:</u> On 6<sup>th</sup> June 2022, we organized an Online Quiz based on Beti Bachao Beti Padhao - a government scheme for the upliftment or empowerment of girls. The quiz was conducted via Google forms. The number of participants was 32.

Out of these - Raghvee secured rank 1.

Anshika Sati won rank 2.

Vani Sharma achieved rank 3.

#### **Poster:**



### **Pics**



### Report Pride Month

The National Service Scheme of Vivekananda College, University of Delhi , on 19<sup>th</sup> June 2022, celebrated Pride Month in honor to give respect to LGBTQ COMMUNITY. In this event, we have a movie screening based on the life and struggles of LGBTQ COMMUNITY people and after that we have a short discussion in which volunteers present their views regarding the same. There were around 50 participants who made this event successful.

Here are some glimpse of the events:



## Report on \*Yoga Mahotsav 2022\* On the occasion of International Yoga Day

Yoga happens beyond the mat. Anything you do by paying due attention to how you feel is doing yoga. Your body exists in the past and your mind exists in the future. In Yoga, they come together in the