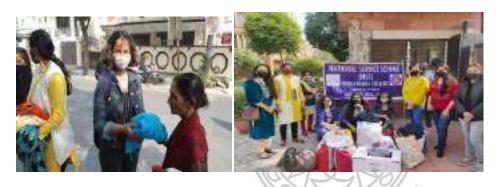

2021 8:47:40 Aug 31, 2021 10:27:43

### **Cloth Donation Drive**

National Service Scheme of VIVEKANANDA COLLEGE in Collaboration with Social Outreach and Community Development Committee had organized Cloth Donation Drive from 17.11.21 to **23.11.21** in Vivekananda College premises.

All the volunteers and our Teachers also participated in Donation Drive. Firstly cloths were collected in Vivekananda College Gate No.1 and after that Volunteers and our Programme officer Dr. Sandhya Jain with other teachers donated clothes in Jhilmil Colony to unprivileged people.

Our Unit take this step to spread smiles on the face of underprivileged people who can't afford woolen cloths in winters. We all were so delighted and felt happy after this kind act.

Here are some of the glimpses of the Drive:-



#### **Poster:**



# **Court Visit**

On 25th of July 2022, 31 students of 2nd semester and 5th semester of Vivekananda College visited district court of DLSA Shahdara. Duration of the event was 10:15 am - 2:00pm.

All students reached court by 10 am and met with Pranat Kumar Joshi, Secretary of DLSA Shahdara. After that all the students went to the front office of DLSA that is in room no. 35-A, ground floor then from there they visited the family court which is on the first floor, court no. 50 and whose LD judge is Mr Ajay Pandey. There they saw an actual ongoing case. After that all students moved towards the Ecourt of Sh. Vineet Kumar LD. ASJ, Shahdara district Courtroom no. 317. After visiting session Ecourt, they proceed towards the civil court of Ms. Neha, Ld. ACJ/ARC/CJ, Shahdara