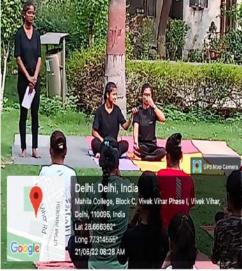

2 at 8:00 a.m. to 9:00 a.m., we has organised Yoga Day Celebration in collaboration with SPORTS COMMITTEE OF VIVEKANANDA COLLEGE in the garden behind the Sharda Hall of our College. College students and teacher performed asanas by the instructions of some team members of Yoga committee. Besides, it there was a most energetic performance performed by the yoga committee of VNC. All the volunteers have shown their enthusiasm in performing the Asana. 57 students participated in this event.

As the Theme for the day for YOGA FOR HUMANITY. So, the yoga vibes was spread by the sports team and humanity has spread by NSS volunteers. With this two days Yoga Mahotsav, NSS and sport committee volunteers wanted to make everyone fit and young.



## Pics of 20th Event:







### Pics of 21st Event:





## **Speech Competition International day against drug abuse and illicit trafficking**

The National Service Scheme of Vivekananda College, University of Delhi organized an "Inter College Speech Competition" on 26th June 2022, Sunday at 2:00pm on Google Meet. Around 53 people were present in the meeting. The topic of the speech Competition was "Ways to combat with drug intake and trafficking among youth"

This speech competition was conducted with the purpose to increase everyone's awareness about the negative side effects of drugs and why do students take it and how to combat that.

Our anchors firstly welcomed everyone followed by an introduction. Then they started the main reasons why most people take drugs and shared some facts with us. After that the competition began. Everyone had