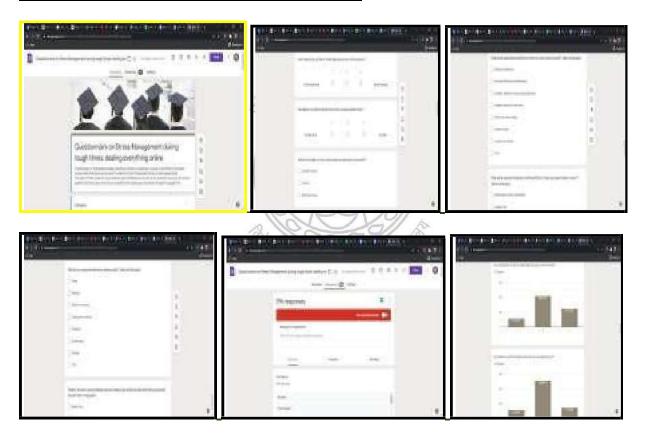

## **SUPPORTING DOCUMENTS FOR 3.4.3(2021-22)**

The supporting documents for Metric No. 3.4.3 have been uploaded on the college website.

| S.No. | Organizing committee                                | Page no.        |
|-------|-----------------------------------------------------|-----------------|
| 1     | NSS, Vivekananda College                            | <u>1-103</u>    |
| 2     | Social Outreach and Community Development Committee | 104-118         |
| 3     | Vidya Vistar Scheme                                 | 119-124         |
| 4     | COVID Task Force                                    | 125-134         |
| 5     | ECO Club                                            | <u>135</u>      |
| 6     | Enactus                                             | <u>136- 144</u> |
| 7     | Garden Committee                                    | 145-149         |