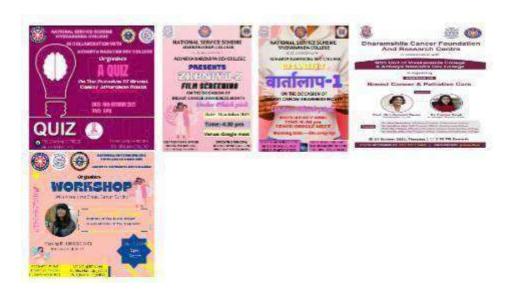

late presentation. why people get to know that they have breast cancer in later stage answer is lack of awareness, shyness on part of patient, perceived social stigma and so no. Then she told us about signs and symptoms of breast cancer and established risk factors associated with breast cancer. This session was conducted on Zoom app and around 57 participants were there to make it successful. Here are some glimpse of the session:



#### 7 Days Awareness Campaign

Apart from the events we organised 7 days Awareness campaign to spread awareness among the people about breast cancer through social media platforms. The posters and short video for this were prepared by our volunteers and then they share it on their social media accounts. Here are some posters that we used in this campaign:





|                 | te Report<br>Ox Oct 27, 2023 2:37 PM