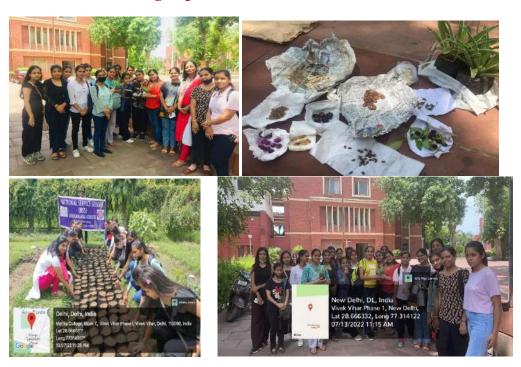

celebration of Van Mohotsav on 13<sup>th</sup> July 2022 at 10 a.m. near the open stage of our college. Overall, there were around 22 volunteers in the plantation drive and all the volunteers were collecting different types of seeds and today we all gathered to plant them in the college nursery. All the volunteers were very excited for the seed plantation. There were many different seeds collected by the enthusiastic volunteers and they had also aware their classmates that plants are the most important. Our teacher convenor had also taken the great initiative by herself too. Furthermore, with this, our NSS Team wanted to make everyone understand that the scale and true nature of the issue is often hidden.

#### **Poster:**



#### Here are some of the glimpses of the Plantation Drive :-



### **Report on Silent March**

A Silent March remembering the Horrors of Partition of our country was taken out on 14<sup>th</sup> August 2022, within the premises College premises by the teachers and administrative staffs and former students of the Vivekananda College, around 4:30 p.m. followed by silence observation for 2 minutes. The march started from the Medical room, going straight to the Vivekananda Statue, Open Stage, walking through the corridors and finally culminated in the lobby near College Office.





# Saarth: Ek Ache Kal Ke Liye Initiative by

## Social Outreach & Community Development Committee

| Name of the mentor | Course, Year                   | Year | Allotted student | Student's class |
|--------------------|--------------------------------|------|--------------