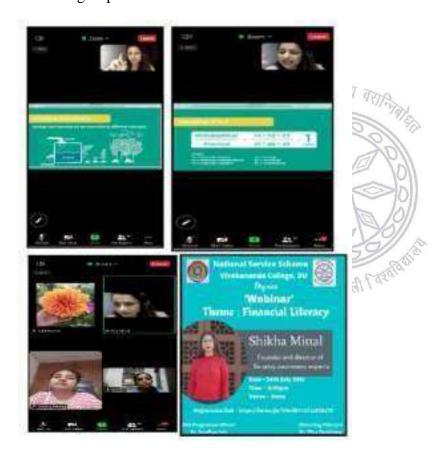

#### **Webinar on Financial Literacy**

The National Service Scheme of Vivekananda College, University of Delhi organised a webinar and the theme was 'Financial Literacy' on 24th July 2021, Saturday at 5pm on Google Meet. Around 43 people participated to make the session successful. Our anchors started the session with greetings and then they introduced the Guest Speaker, Ms. Shikha Mittal, Founder and Director of Be.artsy awareness experts, who then shared her valuable information about the subject. She discussed about the various ways of saving finances through her presentation before the participants. The session was very interesting as well as interactive as in the end, enthusiastic participants asked some questions and the questions were very well answered by our speaker. Here are some glimpses of the session-