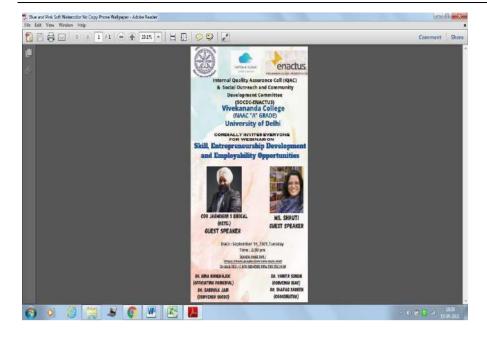

#### **Webinar on Financial Literacy**

The National Service Scheme of Vivekananda College, University of Delhi organised a webinar and the theme was 'Financial Literacy' on 24th July 2021, Saturday at 5pm on Google Meet. Around 43 people participated to make the session successful. Our anchors started the session with greetings and then they introduced the Guest Speaker, Ms. Shikha Mittal, Founder and Director of Be.artsy awareness experts, who then shared her valuable information about the subject. She discussed about the various ways of saving finances through her presentation before the participants. The session was very interesting as well as interactive as in the end, enthusiastic participants asked some questions and the questions were very well answered by our speaker. Here are some glimpses of the session-