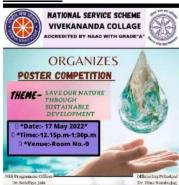

ashrah and Payal



**Some glimps of the eventa:** 







## Report Poster Making Competition

NSS unit of Vivekananda College organized a "poster-making competition" with the theme of "save our nature through sustainable development" on 17<sup>th</sup> May 2022. Sustainable development is an organizing principle for meeting human development goals while also sustaining the ability of natural systems to provide the natural resources andecosystem services on which the economy and society depend 'through this event we use to spread the idea of sustaining the environment. With this aim, we successfully completed the Event. There was 30 registration for the poster-making competition. Besides these 26 NSS volunteers also attended this event.

#### Winners of this Event were

#### **POSTER:**



### Some glimpse of the event:







# **Report Speech Competition**

On the occasion of International Museum Day, NSS unit of Vivekananda College organised a "Speech Competition" with the theme "Power of Museum for equality" on 18<sup>th</sup> May 2022. Museums can increase our sense of well-being, help us feel proud of where we have come from, can inspire, challenge and stimulate us, and make us feel healthier. With society facing issues such as poverty, inequality, intolerance and discrimination, museums can help us understand, debate, and challenge these concerns. They can also enhance everyone's life chances by breaking down barriers to access and inclusion. Museums are doing this through active public participation, engaging with diverse communities, and sharing collections and kn