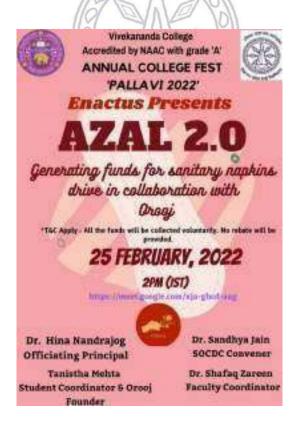

the Enactus Project "KIRAN".



Thereon, Ishika Gupta and Tammanna from Team Orooj India enlightened us with the importance of women empowerment in this day and age and also about the myths andtaboos aboutmenstruation.



Fundraiser event includes entertaining performances by Ms. Prachi Joshi, classical vocalist from

Gandharva Mahavidyalaya, Charvi Razdan performed a dance, Ananya Jain, Editor in Chief, Orooj and Priya Jain from Enactus presented their poetry, Nidhi and Mr. Hardik from IPU, stole the show with their incrediblevoice.

जागत प्राप्त का

Ms. Ashi from FEMEV talked about menstruation and menstrual products available in themarket.

The event ended with vote of thanks by Tanistha Mehta, student and Founder, OROOJ and Pranjal Jain, StudentCoordinator, Enactus.

#### **Poster:**



| * To https://decime.google.co | mi/wrintern/deskit(p | ogle-ment-att | enii 42 DIYWAN TIHANAN