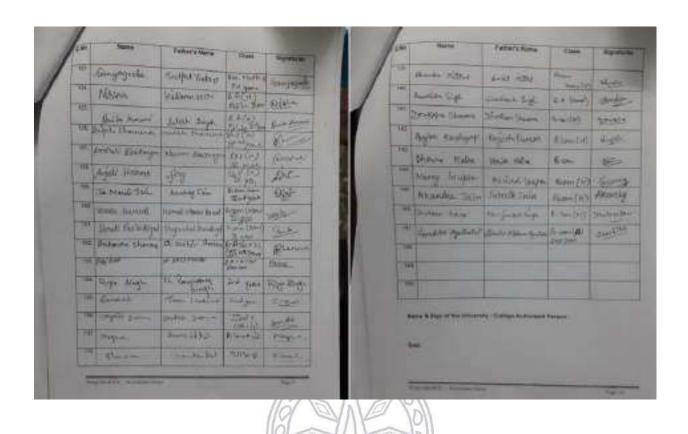

## **SUPPORTING DOCUMENTS FOR 3.4.3(2021-22)**

The supporting documents for Metric No. 3.4.3 have been uploaded on the college website.

| S.No. | Organizing committee                                | Page no.        |
|-------|-----------------------------------------------------|-----------------|
| 1     | NSS, Vivekananda College                            | <u>1-103</u>    |
| 2     | Social Outreach and Community Development Committee | 104-118         |
| 3     | Vidya Vistar Scheme                                 | 119-124         |
| 4     | COVID Task Force                                    | 125-134         |
| 5     | ECO Club                                            | <u>135</u>      |
| 6     | Enactus                                             | <u>136- 144</u> |
| 7     | Garden Committee                                    | 145-149         |