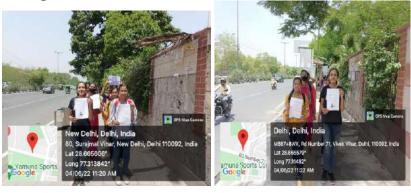

e are some glimpse of the event:







## Report Beti Bachao and Beti Padhao

In 2015, the Indian government introduced the Beti Bachao, Beti Padhao (BBBP) scheme to address concerns of gender discrimination and women empowerment in the country. This scheme also aims to educate citizens against gender bias and improve efficacy of welfare services for girls. With this aim NSS unit of Vivekananda College, University of Delhi organize following events on the theme "Beti Bachao Beti Padhao".

1. **Rally:** On 4<sup>th</sup> June 2022, we organized a rally on the premises and outskirts of the college. The aim to organize this rally was to make aware about the importance girls' education. The total number of participants in the rally was 11.

#### Poster:



#### **Some glimse of the event:**



2. <u>Online Quiz:</u> On 6<sup>th</sup> June 2022, we organized an Online Quiz based on Beti Bachao Beti Padhao - a government scheme for the upliftment or empowerment of girls. The quiz was conducted via Google forms. The number of participants was 32.

Out of these - Raghvee secured rank 1.

Anshika Sati won rank 2.

Vani Sharma achieved rank 3.

#### **Poster:**



### **Pics**



### Report Pride Month

The National Service Scheme of Vivekananda College, University of Delhi , on 19<sup>th</sup> June 2022, celebrated Pride Month in honor to give respect to LGBTQ COMMUNITY. In this event, we have a movie screening based on the life and struggles of LGBTQ COMMUNITY people and after that we have a short discussion in which volunteers present their views regarding the same. There were ar