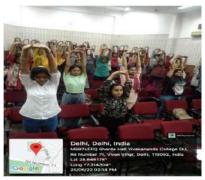

On 21<sup>th</sup> June 2022 at 8:00 a.m. to 9:00 a.m., we has organised Yoga Day Celebration in collaboration with SPORTS COMMITTEE OF VIVEKANANDA COLLEGE in the garden behind the Sharda Hall of our College. College students and teacher performed asanas by the instructions of some team members of Yoga committee. Besides, it there was a most energetic performance performed by the yoga committee of VNC. All the volunteers have shown their enthusiasm in performing the Asana. 57 students participated in this event.

As the Theme for the day for YOGA FOR HUMANITY. So, the yoga vibes was spread by the sports team and humanity has spread by NSS volunteers. With this two days Yoga Mahotsav, NSS and sport committee volunteers wanted to make everyone fit and young.



## Pics of 20th Event:







### Pics of 21st Event:





## **Speech Competition International day against drug abuse and illicit trafficking**

The National Service Scheme of Vivekananda College, University of Delhi organized an "Inter College Speech Competition" on 26th June 2022, Sunday at 2:00pm on Google Meet. Around 53 people were present in the meeting. The topic of the speech Competition was "Ways to combat with drug intake and trafficking among youth"

This speech competition was conducted with the purpose to increase everyone's awareness about the negative side effects of drugs and why do students take it and how to combat that.

Our anchors firstly welcomed everyone followed by an introduction. Then they started the main reasons why most people take drugs and shared some facts with us. After that the com