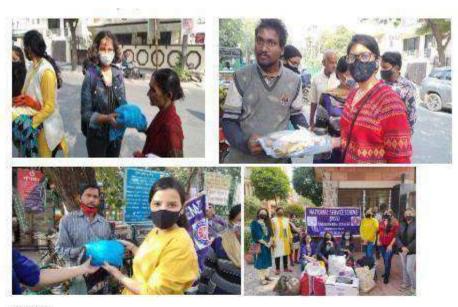

#### Made and distribute paper bags - Paper Bag Campaign

The National Service Scheme of Vivekananda College, University of Delhi organised "Paper Bag Campaign" from 1 st July 2021 to 15 th July 2021. In this campaign, volunteers prepared paper bags and gave them to medical stores or departmental stores near to the house. The aim of this campaign was to reduce the use of plastic bags. Around 18 volunteers make this session successful by preparing 50 paper bags.

Here are some pics of the volunteers:

| SR. NO. | NAME              |
|---------|-------------------|
| 1       | Nevtikaa          |
| 2       | Khushi Sinha      |
| 3       | Aayushi Rajwar    |
| 4       | Ritu Tomar        |
| 5       | Komai             |
| 6       | Divyanshi         |
| 7       | Sane              |
| 8       | Shubra            |
| 9       | Musican Chaudhary |
| 10      | Raghvee           |
| 11      | Parul             |
| 12      | Manst:            |
| 13      | Ayushi Jain       |
| 14      | Musican Ramdev    |
| 15      | Geetika           |
| 16      | Khushi Rastogi    |
| 17      | Kaeshvi           |