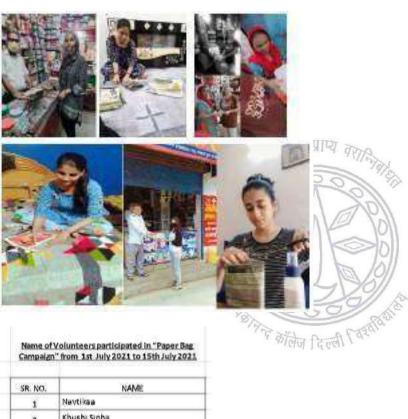

#### Made and distribute paper bags - Paper Bag Campaign

The National Service Scheme of Vivekananda College, University of Delhi organised "Paper Bag Campaign" from 1 st July 2021 to 15 th July 2021. In this campaign, volunteers prepared paper bags and gave them to medical stores or departmental stores near to the house. The aim of this campaign was to reduce the use of plastic bags. Around 18 volunteers make this session successful by preparing 50 paper bags.

Here are some pics of the volunteers:

| SR. NO. | NAME              |
|---------|-------------------|
| 1       | Nevtikaa          |
| 2       | Khushi Sinha      |
| 3       | Aayushi Rajwar    |
| 4       | Ritu Tomar        |
| 5       | Komai             |
| 6       | Divyanshi         |
| 7       | Sane              |
| 8       | Shubra            |
| 9       | Musican Chaudhary |
| 10      | Raghvee           |
| 11      | Parul             |
| 12      | Manst:            |
| 13      | Ayushi Jain       |
| 14      | Musican Ramdev    |
| 15      | Geetika           |
| 16      | Khushi Rastogi    |
| 17      | Kaeshvi           |