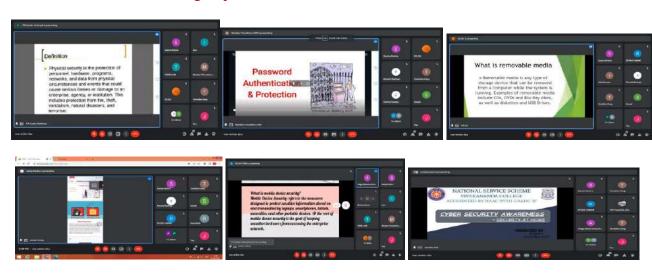

in the Talk Session and by this, all the volunteers have raised their opinions with the help of PowerPoint presentations to raise awareness about Cyber Crimes.

There were Total 12 major topics that were talked about-

- 1. Phishing attacks
- 2. Removable media
- 3. Passwords and Authentication
- 4. Physical security
- 5. Mobile Device Security
- 6. Working Remotely=
- 7. Public Wi-Fi
- 8. Cloud Security
- 9. Social Media Use
- 10. Internet and Email Use
- 11. Social Engineering
- 12. Security at Home.

All the volunteers have shown their enthusiasm in making others aware about the Cyber Security.

Furthermore, with this, our NSS Team wanted to make everyone understand that the scale and true nature of this issue is often hidden.



### Here are some of the glimpse of the talk session:-



### Report World Bicycle Day

World Bicycle Day is celebrated on June 3 every year and first time it was observed in the year 2019. A bicycle is a sustainable, affordable, and eco-friendly means of transport that keeps us fit. Honoring bicycling is a way to bring a sustainable form of traveling that can also ensure our physical well-being. Opting to use a bicycle a few times a week, instead of car, is one of the simplest ways to lower our environmental footprint. To keep this in our mind, NSS unit of Vivekananda College organized the some activities from 31rd May  $-3^{rd}$  June 2022. Besides of it, Our 8 NSS volunteers took part in the Cycle rally at National Stadium, India Gate organised by MoYAS on  $3^{rd}$  June.







Name of 8 volunteers are

- 1. Yennie
- 2. Sneha Choudhary
- 3