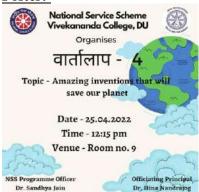

The main theme or motive of conducting this was to create awareness about our planet and the problems it's facing and also to find the solution that it needs.

The programme started with an introduction to the topic of the event and then the group discussion began as to what everyone had to say on the topic and about the various eco-friendly ways by which we can save our planet. Some volunteers also raised a very great point that 'We' humans are the reason for every problem that our earth is facing hence we need to change our mindset too if we want to save our planet. Towards the end Dr. Sandhya Jain had given her views and suggestions about the topic of the event.

It was a very informative session and everyone's contribution made this event a successful and enjoyable one.

#### Poster:



#### Here are some glimpses of the session-







## ONLINE QUIZ ON THE OCCASION OF

#### BIRTH ANNIVERSARY OF RABINDRANATH TAGORE

The National Service Scheme of Vivekananda College, Delhi University has organised an **ONLINE QUIZ**, on the occasion of the Birth Anniversary of Rabindranath Tagore on 7th May 2022 at 4 pm on Google Meet. Around 42 people participated in the quiz. 38 participants cleared round 1 out of which 33 participants joined google meet for the second round and 11 participants cleared the second round and played for the third round.

#### The Quiz was held in 3 ROUNDS

ROUND 1- Write a paragraph on Rabindranath Tagore in the registration form itself.

This was an **eligibility test** round.

#### **ROUND 2- A Video Quiz**

Participants were shown a video and then as