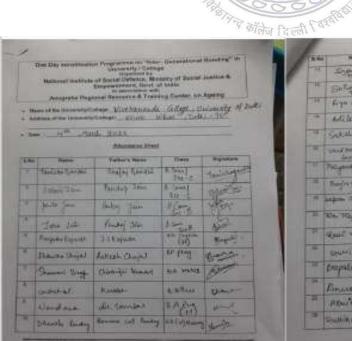

## **SUPPORTING DOCUMENTS FOR 3.4.3(2021-22)**

The supporting documents for Metric No. 3.4.3 have been uploaded on the college website.

| S.No. | Organizing committee                                | Page no.        |
|-------|-----------------------------------------------------|-----------------|
| 1     | NSS, Vivekananda College                            | <u>1-103</u>    |
| 2     | Social Outreach and Community Development Committee | 104-118         |
| 3     | Vidya Vistar Scheme                                 | 119-124         |
| 4     | COVID Task Force                                    | 125-134         |
| 5     | ECO Club                                            | <u>135</u>      |
| 6     | Enactus                                             | <u>136- 144</u> |
| 7     | Garden Committee                                    | 145-149         |