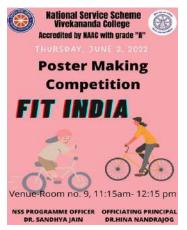

. Besides of discussion we also shared a video related to the topic. We successfully completed the event. 29 students attended and participated in this event.

#### Poster:



#### **Pics:**







**2. Poster Making Competition:** A poster-making competition was organized on the topic **Fit India** on 2nd June 2022 at 11:15 am in Vivekananda College. As we know, Fit India Movement is a nation-wide movement in India to encourage people to remain healthy and fit by including physical activities and sports in their daily lives. Through bicycle one can be fit, with this aim, we successfully completed the event. There were around 7 volunteers in the poster making competition and by this all the volunteers have raised their opinions with the help of posters to raise awareness about the topic.



#### Pics:







<u>3. Rally:</u> A Rally was organized on 3<sup>rd</sup> June 2022 to recognize bicycling as a way to get a sustainable form of traveling that also ensures one's physical well-being, and to make aware the benefits of the bicycle. There were 13 participants in the rally.

#### **Poster:**



#### Pics:



### Pledge World Environment Day

The National Service Scheme of Vivekananda College, University of Delhi organised PLEDGE on the ocassion of *World Environment Day* to keep our earth clean and green. This event was on 5 June 2022 at google meet. There were around 22 students who take this pledge.

#### Poster:



#### Here are some glimpse of the event:







## Report Beti Bachao and Beti Padhao

In 2015, the Indian government introduced the Beti Bachao, Beti Padhao