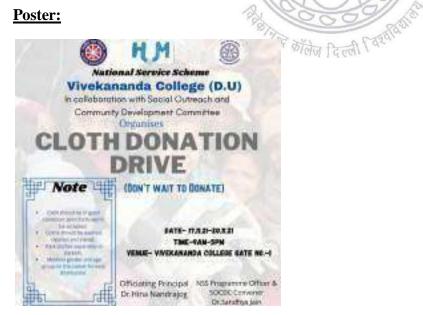

2021 10:27:43

### **Cloth Donation Drive**

National Service Scheme of VIVEKANANDA COLLEGE in Collaboration with Social Outreach and Community Development Committee had organized Cloth Donation Drive from 17.11.21 to **23.11.21** in Vivekananda College premises.

All the volunteers and our Teachers also participated in Donation Drive. Firstly cloths were collected in Vivekananda College Gate No.1 and after that Volunteers and our Programme officer Dr. Sandhya Jain with other teachers donated clothes in Jhilmil Colony to unprivileged people.

Our Unit take this step to spread smiles on the face of underprivileged people who can't afford woolen cloths in winters. We all were so delighted and felt happy after this kind act.

Here are some of the glimpses of the Drive:-



#### **Poster:**



# **Court Visit**

On 25th of July 2022, 31 students of 2nd semester and 5th semester of Vivekananda College visited district court of DLSA Shahdara. Duration of the event was 10:15 am - 2:00pm.

All students reached court by 10 am and met with Pranat Kumar Joshi, Secretary of DLSA Shahdara. After that all the students went to the front office of DLSA that is in room no. 35-A, ground floor then from there they visited the family court which is on the first floor, court no. 50 and whose LD judge is Mr Ajay Pandey. There they saw an actual ongoing case. After that all students moved towards the Ecourt of Sh. Vineet Kumar LD. ASJ, Shahdara district Courtroom no. 317. After visiting session Ecourt, they proceed towards the civil court of Ms. Neha, Ld. ACJ/ARC/CJ, Shahdara District, Courtroom