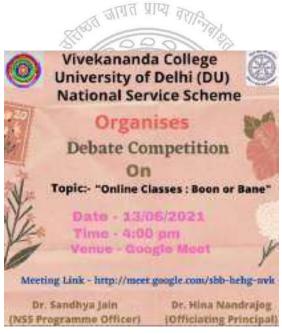

# Debate Competition on Online Studies: Boon or Bane by NSS, Vivekananda College

Keeping up with the recent developments in online education, the NSS unit of Vivekananda College, University of Delhi organised an inter-college debate competition "Online Studies: Boon or Bane" to discuss the aforementioned topic. Throughout the event, the participants highlighted that while online schooling has it's perks in the present scenario, the future is still a debatable issue. Well thought arguments and a deep research by the participants surely made the event an interesting debacle. The winners were decided by the judges and Aswathy, who spoke for the online studying being a bane; was announced as the winner of the competition. Sneha Sharma and Divyanshi werethe first and second runner-ups. Total participants were 23 in this event.