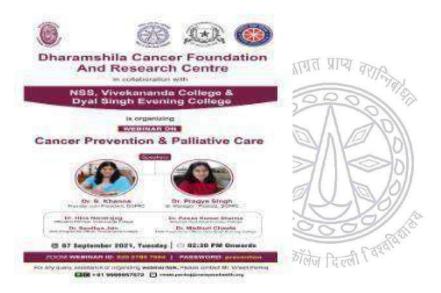

ananda College, Delhi University has organised a WEBINAR on the topic "Cancer Prevention & Palliative care" on 7th September 2021 at 2:30 pm on Google Meet in collaboration with Dyal Singh Evening College. Around 102 people were there to attend the webinar.

Our Guest Speaker, Dr. Pragya Singh interacted with the students and gave them information about the ways by which one can have a good lifestyle and eating habits so that they won't get diagnosed with fatal diseases like Cancer. Further, she explained about Palliative care and who it is helpful in the treatment of this disease. Due to some personal reason Dr. S. Khurana, Founder cum President, DCFRC were not able to join for the talk.

In the end, some enthusiastic students asked their questions. Indeed, it was an insightful session.



| Panelist Details |