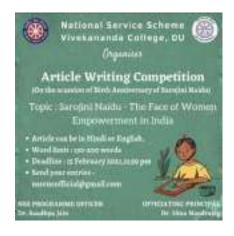

7/2/2022 4:07 | 1:02:43 |
| 60 | neha khan 552     | 7/2/2022 4:19 | 0:41:02 |
|    |                   |               |         |

### Article Writing Competition on Birth Anniversary of Sarojini Naidu

The National Service Scheme of Vivekananda College, University of Delhi organised Article Writing Competition on the occasion of birth anniversary of Sarojini Naidu which was based on the theme Sarojini Naidu- The Face of Women Empowerment in India. There were around 17 entries that we received via mail. The main aim of conducting this competition was to encourage students to have someknowledge about Sarojini Naidu and her efforts and empower women.

# Winners of the competition were:

First Prize:- Tanishka Singh Second Prize:- Kanchan Kumari Third Prize:- Reema Kumari

### **Poster:**





# Here are some articles:





# Article Writing Competition 13.Feb.2022

| Article W | riting Competition 13.Feb.202. |
|-----------|--------------------------------|
| S. No.    | NAME                           |
| 1         | Juveria                        |
| 2         | Prema                          |
| 3         | Princi Rai                     |
| 4         | Tanishka                       |
| 5         | Ishika                         |
| 6         | Riya                           |
| 7         | Kanchan                        |
| 8         | Dhruvika Pandey                |
| 9         | Sonali                         |
| 10        | Manya                          |
| 11        | Igra                           |
| 12        | Ritu                           |
| 13        | Meh