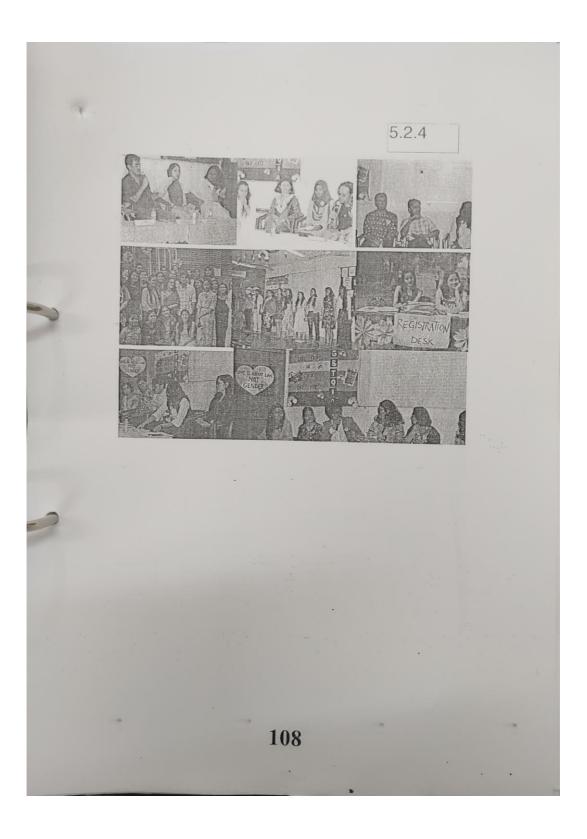

the usage of singular, non-<br>binary 'they'. Exploration of a<br>Heteronormative Linguistic Resistance |  |
| •        |              | Ananya Bharadwaj<br>M.A. English<br>St. Stephen's College, University of Delhi | The usage and subversion of the genre of fairy tales in Jeanette Winterson's Sexing the Cherry                      |  |
|          |              |                                                                                |                                                                                                                     |  |
|          |              | 107                                                                            |                                                                                                                     |  |





14. A Film Screening session showcasing All\_Cats\_are\_Pink in the Dark and Pink Boy



## 15. A Poetry\_Slam\_Competition



16. To discuss Virginia\_Woolf's An Unwritten Novel (1921), Saki's (H.H Munroe) The Storyteller (1914) and Rokeya Sakhawat Hossain's Sultana Dream.







17. A webinar entitled "Fear\_and\_Change during a Pandemic: Discussion on the Healing Powers of Literature and Cinema"





Page **54** of **293** 

## 18. Environmental field\_trip\_to\_Yamuna biodiversity park



19. ) One-day National Seminar on "Food\_and\_Culture of North-East: Solutions to Sustainable Development"

5.2.4 5.2.4 DEPARTMENT OF FOOD TECHNOLOGY A) One-day National Seminar on "Food and Culture of North-East: Solutions to Sustainable Development" on 22nd August 2019 at Vivekananda College in