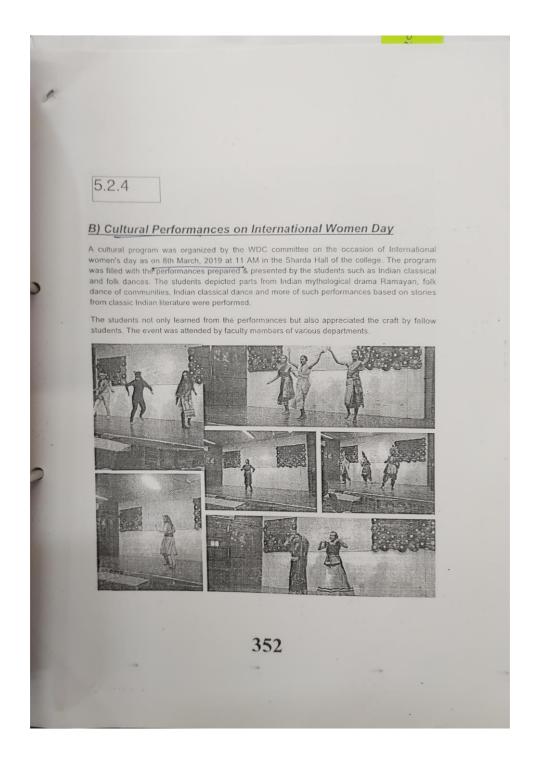

|



Page **277** of **293** 

74. An Inter-college Declamation contest organized on 6th September, 2019 on the topic "Views on Swami Vivekananda's Chicago Address"



Page **278** of **293** 





Page 280 of 293

75. A talk on the theme" Swami Vivekananda's message to the Youth of India" by Pravrajika Divyanandapranaji from Sharda mission was delived to Commemorate Swami Vivekananda's birth anniversary





Page **282** of **293** 



Page **283** of **293** 

76. A Poster Making Competion on the theme "Unity in Diversity was organised



77. Webinar on the topic "Narendranath to Swami Vivekananda: key messages of transformation".





## 78. A lecture on "Women\_Legal Rights"







79. A cultural program was organized by the WDC committee on the occasion of International women's day









Criterion 5.3.2