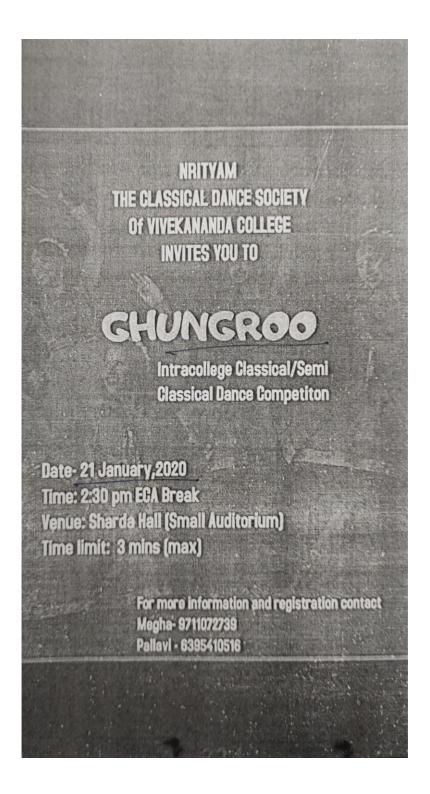

a-College\_Music competition was organised on the 14th of January 2020

PHI STUDENT UNION COMMITTE

5.2.4

Student Union committee



316

67. Bilingual Declamation contest on 'Patriarchy'



TOPIC: INDIA- A PATRIARCHAL SOCIETY भारत : एक पितृसत्तात्मक समाज

317

**68.** 'Sketching & Drawing' segment of the Society ran an online competition on 'Lockdown'







Page **258** of **293** 



Page **259** of **293** 



69. A poetry competition on poems composed in isolation during the Lockdown







Page 263 of 293



Page 264 of 293



Page 265 of 293



Page 266 of 293



Criterion 5.3.2

70. Online Photography Contest on the experience of living under lockdown





Page **269** of **293** 



Page **270** of **293** 



Page **271** of **293** 

## 71. Intra-Class Solo\_Dance Competition





72. A trip was organised to Kullu Manali, Manikaran





73. An extempore competition was held on 13th August, 2019 on the topic "Thoughts and ideas of Swami Vivekananda"

|   | VIVEKANANDA COMMITTEE: An extempore competition was need on 15th August, 2019 on the topic "Thoughts and ideas of Swami Vivekananda".               |
|---|-----------------------------------------------------------------------------------------------------------------------------------------------------|
| n | 5.2.4                                                                                                                                               |
|   | 13/8/2019  Estimpore Competition was held on 13/8/2019  Our Aug. (Tuesday) in ECA Break                                                             |