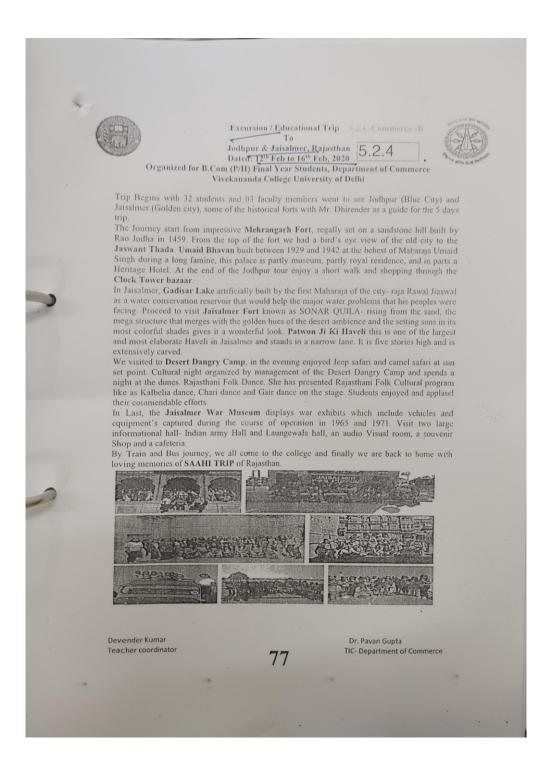

|     |            | was organised on 9th May 2020.                                     | Available                 | Link                       |
|-----|------------|--------------------------------------------------------------------|---------------------------|----------------------------|
| 35  |            | F) A webinar on the topic "Ritikaal: Ek                            | 11,4114616                | View                       |
|     |            | naveen drishti" was organised on 18th May                          |                           | Link                       |
|     | 18/05/2020 | 2020.                                                              | 150                       | 2                          |
| 36  |            | A) An intra – college collage making                               |                           | View                       |
|     |            | competition was organised to mark the                              |                           | <u>Link</u>                |
|     |            | Independence Day Celebrations on 13                                |                           |                            |
|     |            | August, 2019 on the topic related to                               |                           |                            |
|     | 13/08/2019 | Independence Day.                                                  | 20 approx.                |                            |
| 37  |            | B) A one day seminar was conducted on 29th                         |                           | <u>View</u>                |
|     |            | Jan 2020 on the topic "The Universe and                            |                           | <u>Link</u>                |
|     |            | Mathematical Cosmology" by Dr.Shibesh                              |                           |                            |
|     |            | Kumar Jas Pacif, Vellore Institute of                              |                           |                            |
|     | 29/01/2020 | Technology, Tamil Nadu.                                            | 150 approx.               | <u> </u>                   |
| 38  |            | C) One-day workshop was organised on                               |                           | <u>View</u>                |
|     |            | "Artificial Intelligence and Machine learning                      |                           | <u>Link</u>                |
|     | 6/0/0000   | (AI &ML) on 6th Feb 2020 by Mr. Rahul                              | 150                       |                            |
| 20  | 6/2/2020   | Pathak, Cetpa Infotech Pvt. Ltd., Noida.                           | 150 approx.               | ***                        |
| 39  |            | D) A webinar entitled "An insight into                             |                           | <u>View</u>                |
|     |            | Online Teaching-Learning and The Journey                           |                           | <u>Link</u>                |
|     |            | of Zero" was organised on 18th May 2020.                           |                           |                            |
|     | 18/05/2020 | The resource persons were Prof. Shobha                             | 170                       |                            |
| 40  | 10/03/2020 | Bagai and Dr Anju Gupta.  A) 31st July – Mehndi competition was    | 170                       | View                       |
| 40  |            | organized by the department. Ms. Ramsha                            | Approx. 40-45             | <u>View</u><br><u>Link</u> |
|     | 31/07/2019 | Khan of B.A. Prog. Ist Yr. got First Prize.                        | students                  | LIIIK                      |
| 41  | 31/01/2017 | B) As part of Independence Day celebration                         | Students                  | View                       |
|     |            | on 14th August 2019–, the students of the                          |                           | Link                       |
|     |            | Department performed Vandana and Patriotic                         |                           |                            |
|     | 14/08/2019 | songs.                                                             | 9                         |                            |
| 42  |            | C) The students sang Invocation Song on the                        |                           | View                       |
|     |            | occasion of One Day National Seminar titled                        |                           | Link                       |
|     |            | "Food and Culture of North-East" on 22nd                           |                           |                            |
|     | 22/08/2019 | August 2019.                                                       | 7                         | <u> </u>                   |
| 43  |            |                                                                    | 45 students of            | View                       |
|     |            |                                                                    | Department of             | <u>Link</u>                |
|     |            |                                                                    | Music and                 |                            |
|     |            | D) The department organized 'Malhaar Utsav'                        | approx. 40                |                            |
|     |            | with a scintillating classical vocal recital by                    | students of               |                            |
|     | 0/0/2012   | Shri Farid Hassan, a well-known classical                          | other                     |                            |
| 4.4 | 3/9/2019   | Musician on 3rd September 2019.                                    | departments               | ***                        |
| 44  |            |                                                                    | Approx. 40-45             | <u>View</u>                |
|     |            | F) V                                                               | students of               | <u>Link</u>                |
|     |            | E) Vasantotsav was celebrated by Music                             | Department of             |                            |
|     |            | students on 11th February. Sh. Rahul Prakash                       | Music and                 |                            |
|     |            | performed a classical vocal recital with a                         | approx. 30-40 students of |                            |
|     |            | rendition of Bandishes of Raag 'Basant' and                        | other                     |                            |
|     | 11/2/2020  | allied Ragas. His recital was appreciated and enjoyed by everyone. | departments               |                            |
| 45  | 11/2/2020  | F) An interactive discussion on the topic "                        | More than 100             | View                       |
| 43  | 14/05/2020 | Swar Samvad " with renowned Sitarist Pt.                           | participants              | Link                       |
|     | 14/03/2020 | Swai Sainvau With Tehowhed Shafist Pl.                             | participants              | LIIIK                      |