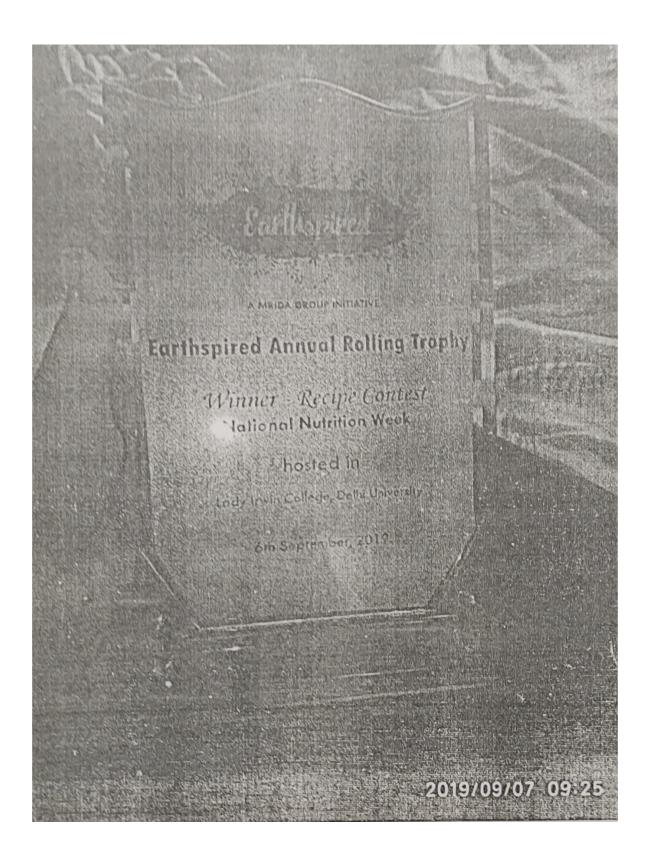

21. Organized a poster making activity to celebrate World\_Food\_Day on the theme "Bluing the Green"

22. An e-poster competition organized by Nutrition Society of India-Delhi Chapter on the theme "Swachh Bhojan, Surakshit Aahar" during "POSHANMAAH" Celebrations