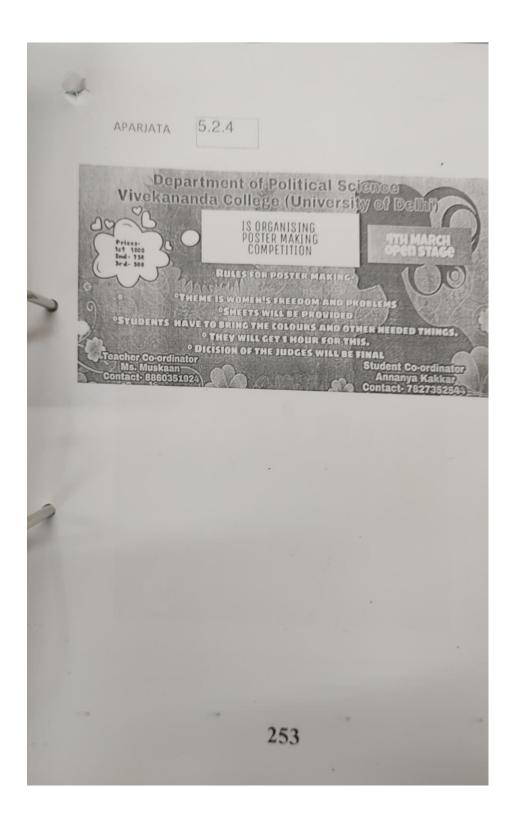

.: 9(509¥ 0139                                           |
|    | Bank Name: State bank of Inda                                   |
|    | Branch Name: 18 Extension                                       |
|    | Account No. : 6729729566                                        |
|    | IFSC Code: SBINOOUSAL                                           |
|    | MICR Code : 110002478.                                          |
|    | West that I have a second                                       |
|    | e of TIC/ Convenor)                                             |





Page **181** of **293** 



Page 182 of 293



Page 183 of 293





Page **185** of **293** 



Page **186** of **293** 



Page **187** of **293** 



Page **188** of **293** 



Page **189** of **293** 



Page 190 of 293



Page **191** of **293** 

<del>5</del>1.

A webinar was organised on 15th May 2020 on the topic "The Pandemic and the Great Indian Labour Migration"





**52.** The Department in collaboration with IQAC, Vivekananda College organized an inter- college panel discussion on the topic "Perception in Indian philosophy"











Page 198 of 293



| 4 |                                                                       |                                                                      |                                           |                                                                       |