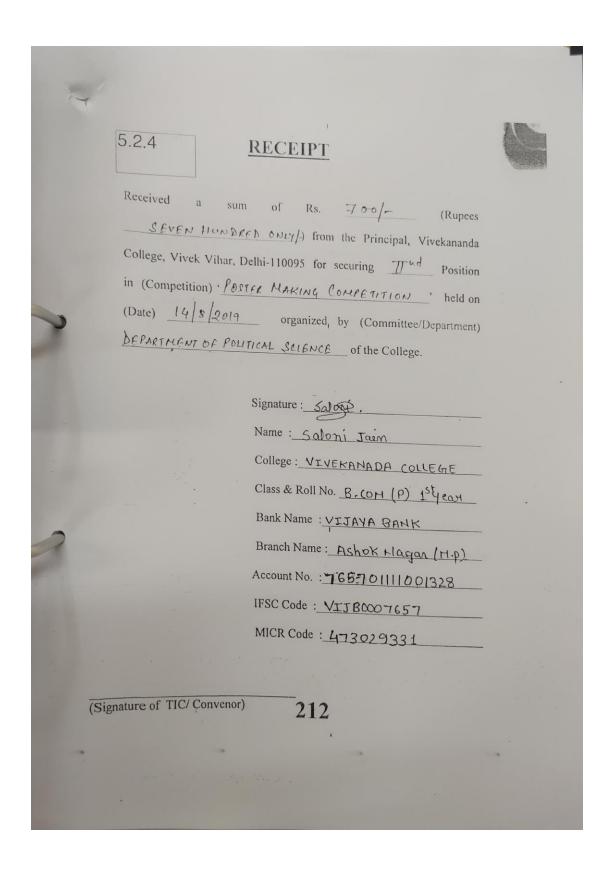

|



| 5.2.4  RECEIPT                                                                                                                                                                                                                                                                                                      |
|---------------------------------------------------------------------------------------------------------------------------------------------------------------------------------------------------------------------------------------------------------------------------------------------------------------------|
| Received a sum of Rs. 1000/- (Rupees  ONE THOUSAND ONLY/- ) from the Principal, Vivekananda  College, Vivek Vihar, Delhi-110095 for securing TV Position  in (Competition) P