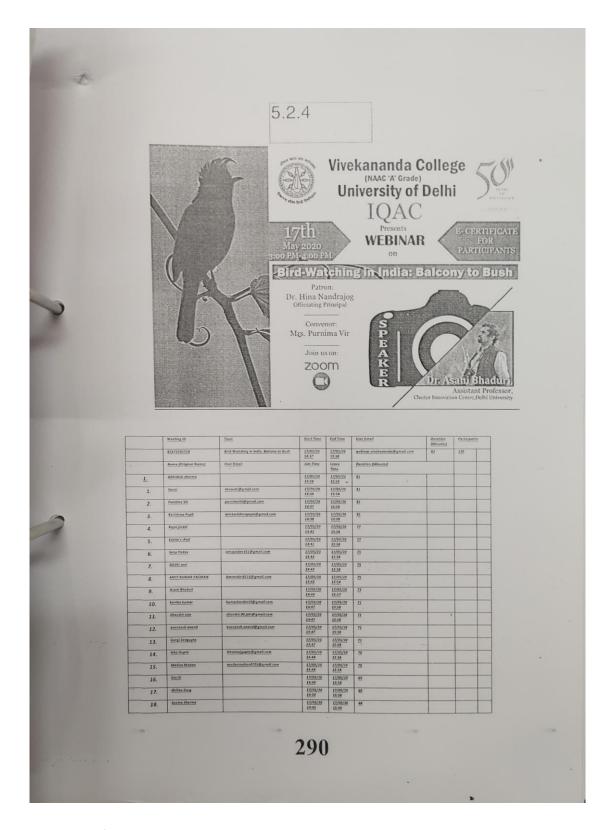

rdi



56. A webinar on the topic "Idea of Care and Civil Society in Ambedkarian Discourse"







Page 216 of 293



57. An Inter College Debate competition on the subject "Is punishment necessary to maintain discipline"



**58.** A seminar on the Topic: "Fostering discipline for achieving career goals"



Page **219** of **293** 



59. One Day National Seminar on "Gandhi And Ambedkar: Contemporary Perspective"





Page **222** of **293** 



Page **223** of **293** 

**60.** Taking forward the Government of India's initiative of "Poshan Maha Abhiyan", a 3-day Anaemia Camp was organised



## 61. A workshop on New Pension Scheme was held on February 20, 2020





62.

A webinar on "Bird Watching in India: Balcony to Bush" was organized by IQAC of Vivekananda College on May 17, 2020





Page **228** of **293** 



Page 229 of 293



| 274   | and the second        | address to the figure of the   |                               |                               |     |
|-------|-----------------------|--------------------------------|-------------------------------|-------------------------------|-----|
| 120   | E. (10)               | -                              |                               | •                             |     |
|       | Providence .          | Books (Special Con-            |                               | 11 89.76                      |     |
| 212   | self-front characters | Saltantino, pulliprint on      | 1175.78                       | 11/58/24                      |     |
|       | EMIN PM               |                                |