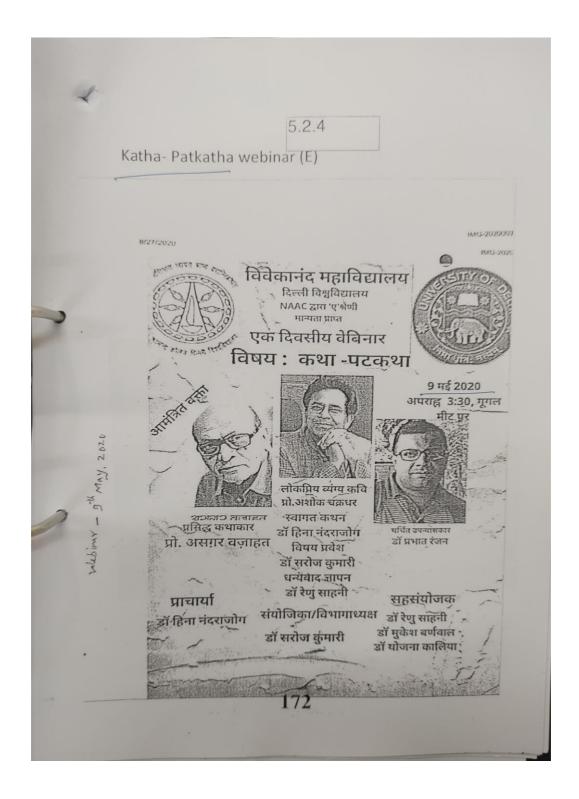

mance Studies, University of Delhi





Page **94** of **293** 

**27.** In order to acquaint students better with the French\_culture, few activities were carried out as part of class activity





Page **96** of **293** 

## 28. Inter- College Debate\_Competition on 14.08.2019 as a part of Independence Day celebrations



## 29. Alka Rani Memorial Lecture







Page **100** of **293** 



30. Research\_Paper Presentation Competition was held on 6th August, 2019



Page **102** of **293** 



Page **103** of **293** 

## 31. "Gazal\_Sandhya"





Page **105** of **293** 

32. An Educational\_trip to Udaipur was organized



33. Two-day National Seminar on the topic "Kamkaji Mahila: Sahitya mein banta Itihaas"







Page **109** of **293** 

34. A webinar on the topic "Katha- Patkatha"



35. A webinar on the topic "Ritikaal: Ek naveen drishti"





Page **112** of **293** 

**36.** An intra – college collage making competition was organised to mark the Independence Day Celebrations









| 5.2.4