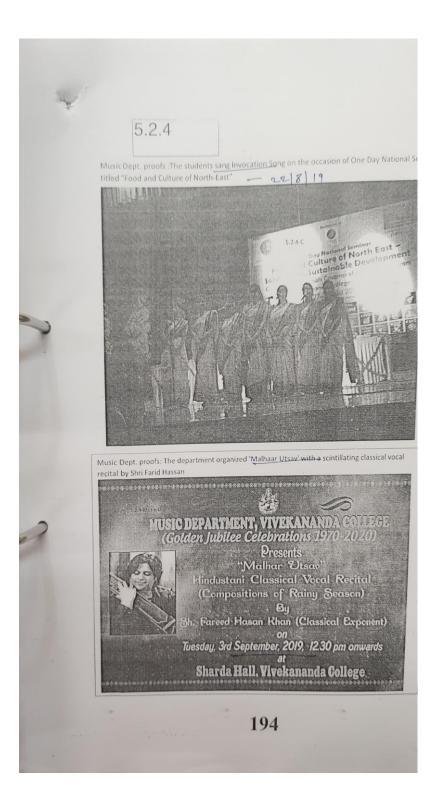

## 15. A Poetry\_Slam\_Competition

16. To discuss Virginia\_Woolf's An Unwritten Novel (1921), Saki's (H.H Munroe) The Storyteller (1914) and Rokeya Sakhawat Hossain's Sultana Dream.

17. A webinar entitled "Fear\_and\_Change during a Pandemic: Discussion on the Healing Powers of Literature and Cinema"