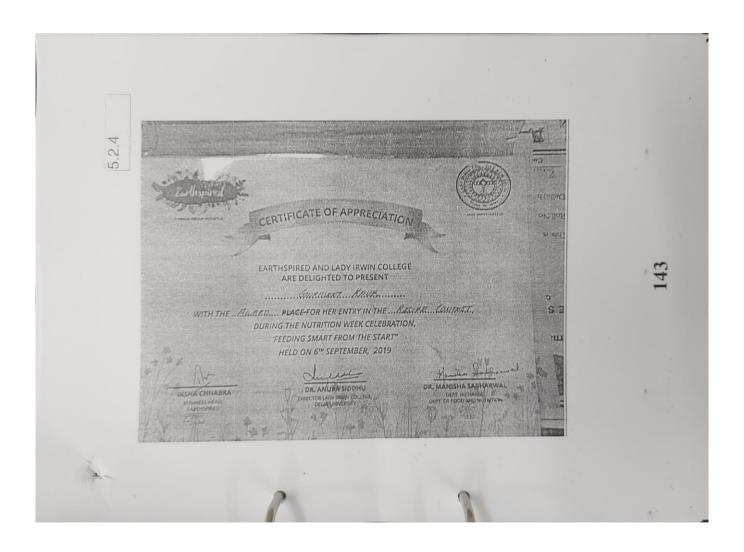

21. Organized a poster making activity to celebrate World\_Food\_Day on the theme "Bluing the Green"

22. An e-poster competition organized by Nutrition Society of India-Delhi Chapter on the theme "Swachh Bhojan, Surakshit Aahar" during "POSHANMAAH" Celebrations