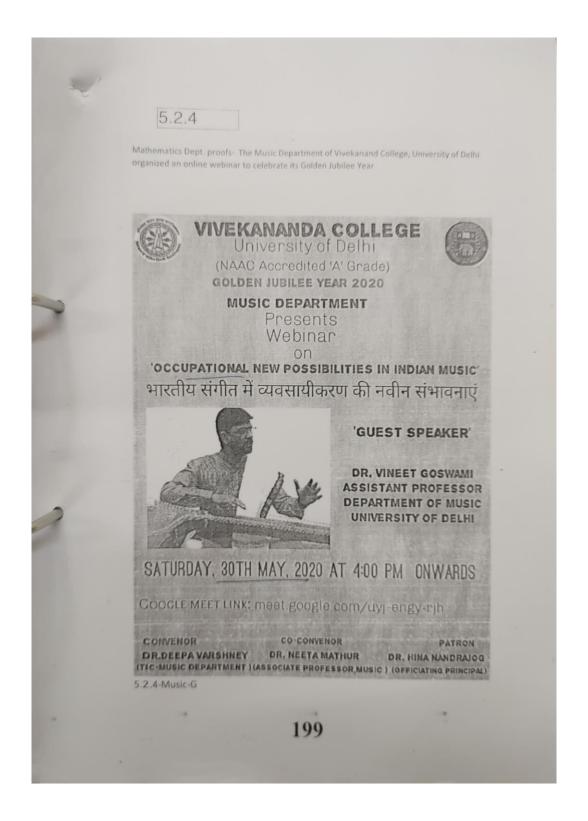

s conducted on 29th Jan 2020 on the topic "The Universe and Mathematical Cosmology"





Page **125** of **293** 

38. One-day workshop was organised on "Artificial Intelligence and Machine learning (AI &ML)



39. A webinar entitled "An insight into Online Teaching-Learning and The Journey of Zero"



Page **127** of **293** 



Page **128** of **293** 





40. & 41. Mehndi competition & Vandana and Patriotic songs



Page **131** of **293** 

42. & 43. Invocation Song on the occasion of One Day National Seminar titled "Food and Culture of North-East" & 'Malhaar Utsav'



Page 132 of 293

## 44. Vasantotsav





Page **134** of **293** 

45. An interactive discussion on the topic " Swar Samvad "





Page **136** of **293** 

46. Online webinar to celebrate its Golden Jubilee Year 2020





Page **138** of **293** 

47. Inter College Debate competition on "Abrogation of Article -370" and Poster Making Competition on "The Idea of Freedom"





Page 140 of 293

| RECEIPT 5.2.4