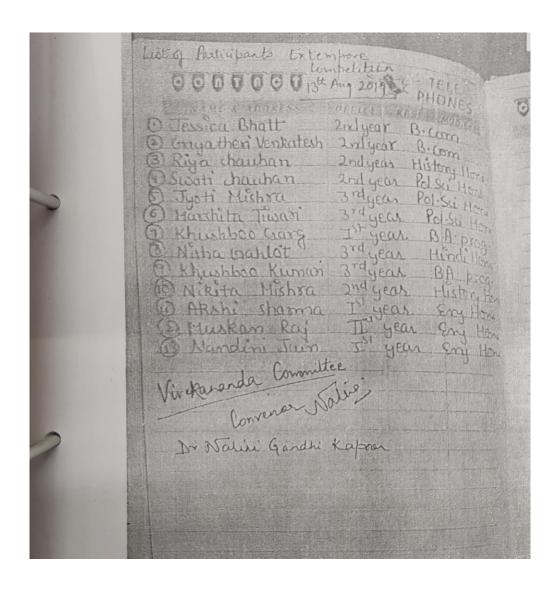

anuary 2020

PHI STUDENT UNION COMMITTE

5.2.4

Student Union committee



316

67. Bilingual Declamation contest on 'Patriarchy'



TOPIC: INDIA- A PATRIARCHAL SOCIETY भारत : एक पितृसत्तात्मक समाज

317

**68.** 'Sketching & Drawing' segment of the Society ran an online competition on 'Lockdown'







Page **258** of **293** 



Page **259** of **293** 



69. A poetry competition on poems composed in isolation during the Lockdown







Page 263 of 293



Page 264 of 293



Page 265 of 293



Page 266 of 293



Criterion 5.3.2

70. Online Photography Contest on the experience of living under lockdown





Page **269** of **293** 



Page **270** of **293** 



Page **271** of **293** 

## 71. Intra-Class Solo\_Dance Competition





72. A trip was organised to Kullu Manali, Manikaran





73. An extempore competition was held on 13th August, 2019 on the topic "Thoughts and ideas of Swami Vivekananda"

|   | VIVEKANANDA COMMITTEE: An extempore competition was need on 15th August, 2019 on the topic "Thoughts and ideas of Swami Vivekananda".               |
|---|-----------------------------------------------------------------------------------------------------------------------------------------------------|
| n | 5.2.4                                                                                                                                               |
|   | 13/8/2019  Estimpore Competition was held on 13/8/2019  Our Aug. (Tuesday) in ECA Break                                                             |
|   | Alog factici parts - 13  ngistarad