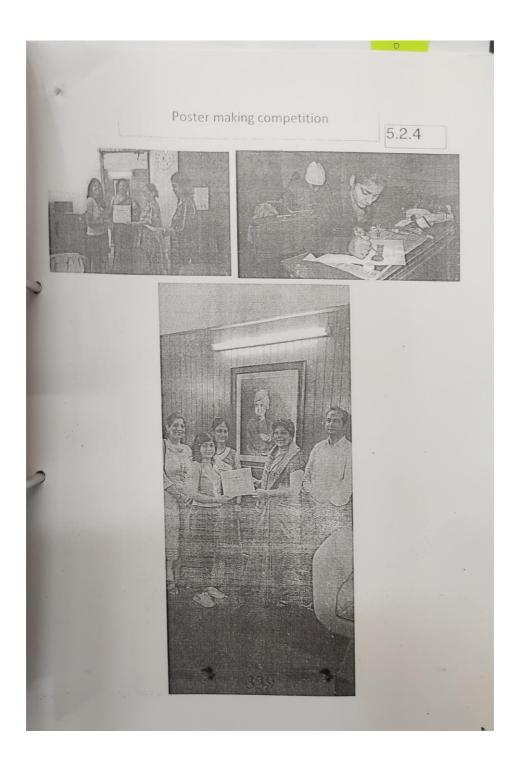

|
|   | 13/8/2019  Estimpore Competition was held on 13/8/2019  Our Aug. (Tuesday) in ECA Break                                                             |
|   | Alog factici parts - 13  ngistarad                                                                                                                  |
|   | Judges- Me Anchala Palinal (Egslept) De Battha Gemini (Hirdi Dept)                                                                                  |
|   | Results  I Position - Riya Crawban- Hist Hono. ITyr.  II Position - Nitaka Mishra- Huct Hono ITyr.  III Position - Nitaka Mishra- Hudi Hono III ya. |
|   | Demmittee Marrier present:  1) de Kamine Taraja - Famine  2) de solep - Ollife verex  (average)                                                     |



Page **277** of **293** 

74. An Inter-college Declamation contest organized on 6th September, 2019 on the topic "Views on Swami Vivekananda's Chicago Address"



Page **278** of **293** 





Page 280 of 293

75. A talk on the theme" Swami Vivekananda's message to the Youth of India" by Pravrajika Divyanandapranaji from Sharda mission was delived to Commemorate Swami Vivekananda's birth anniversary





Page **282** of **293** 



Page **283** of **293** 

76. A Poster Making Competion on the theme "Unity in Diversity was organised



77. Webinar on the topic "Narendranath to Swami Vivekananda: key messages of transformation".





## 78. A lecture on "Women\_Legal Rights"







79. A cultural program was organized by the WDC committee on the occasion of International women's day