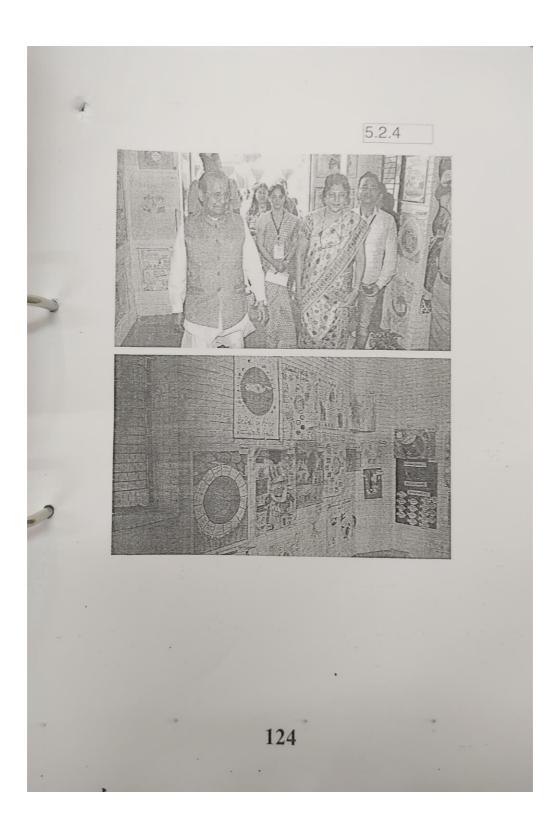

f Home Science, University of Delhi for delivering the special address on "Sustainable Development Goals-Challenges and Scope for India" · Dr. Santosh Passi, Ex-Director Institute of Home Economics, University of Delhi for chairing the Technical Paper Presentation session. · Dr. Seema Puri, Associate Professor, Institute of Home Economics and Executive member, Nutrition Society of India for chairing the session on "Bringing the Nation together -Achieving Sustainability" • Dr. D. Kanungo, Additional Director General (Retd.), Ministry of Health and Family Welfare, Chair, Scientific Panel on Pesticide and Antibiotic Residues, FSSAL 118









Page **60** of **293** 

20. An inter-college poster making competition was organized on the theme "Sustainable Development Goals-India's Journey"





Page **62** of **293** 



Page **63** of **293** 



Page **64** of **293** 



21. Organized a poster making activity to celebrate World\_Food\_Day on the theme "Bluing the Green"



22. An e-poster competition organized by Nutrition Society of India-Delhi Chapter on the theme "Swachh Bhojan, Surakshit Aahar" during "POSHANMAAH" Celebrations



**23.** Students of Department of Food Technology, Vivekananda participated in National Nutrition Week event held at Lady\_Irwin College, DU





Page **69** of **293** 





Page **71** of **293** 



Page **72** of **293** 





Page **74** of **293** 



Page **75** of **293** 



Page **76** of **293** 



Page **77** of **293** 

24. Students of the Food and TechnologyDepartment participated in Nutrition\_Awareness Activity celebrated at La