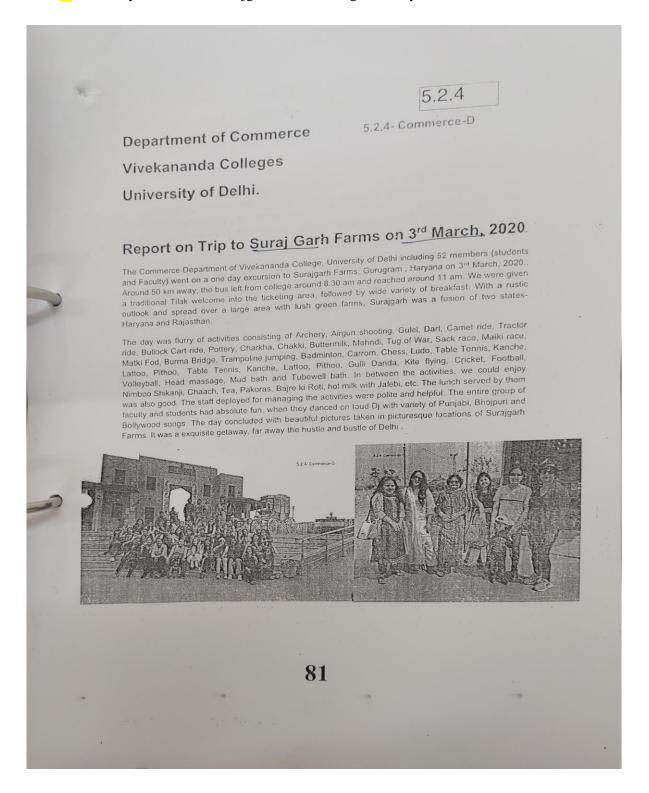

|    |            | T 1 1 0 1 2 2 2 2 2 2 2 2 2 2 2 2 2 2 2 2     | 10 5 1                                  |                 |
|----|------------|-----------------------------------------------|-----------------------------------------|-----------------|
| 1  |            | Industries Corporation (NSIC) Okhla was       | 10 Teachers                             | <u>Link</u>     |
|    |            | organized on 12th February 2020 for the       |                                         |                 |
|    |            | students of B.Com (Hons.) 2nd year and BA     |                                         |                 |
|    |            | (Hons.) 1st year, studying Entrepreneurship   |                                         |                 |
|    |            | as part of their curriculum.                  |                                         |                 |
| 7  |            | D) A one day excursion to Surajgarh Farms,    |                                         | <u>View</u>     |
|    |            | Gurugram, Haryana was organised on 3rd        | 52-Students and                         | <u>Link</u>     |
|    | 3/3/2020   | March, 2020.                                  | Teachers                                |                 |
| 8  |            | A webinar entitled "Covid-19: Impact on       | 250 participants                        | <u>View</u>     |
| 1  | 6/5/2020   | Digital India" was held on 6th May 2020.      | + 5 speakers                            | <u>Link</u>     |
| 9  |            | A) An Inter college Competition on self-      |                                         | <u>View</u>     |
| ı  |            | composed poem & Slogan writing on current     |                                         | <u>Link</u>     |
| ĺ  |            | Economics issues as part of Golden Jubilee    |                                         |                 |
|    |            | celebration year on Friday 28th February,     |                                         |                 |
|    |            | 2020 at 10.30 a.m. in Sharda hall and Open    |                                         |                 |
|    | 28/02/2020 | stage of the college:                         |                                         |                 |
|    |            | 1.SELF COMPOSED POETRY                        |                                         |                 |
|    |            | RECITATION COMPETITION. THEME-                | Self-Composed                           |                 |
|    |            | Current Economic issues like GDP, Inflation,  | -8 Students                             |                 |
|    |            | etc.                                          |                                         |                 |
|    |            | 2. SELF COMPOSED SLOGAN WRITING.              | Slogan Writing-                         |                 |
|    |            | THEME- Unemployment                           | 7 Students                              |                 |
| 10 |            | B) A webinar entitled "Covid-19 and           |                                         | View            |
|    |            | Economy: Impact, Challenges and Way           |                                         | Link            |
|    |            | Forward" was held on 22nd April 2020. The     |                                         |                 |
| ĺ  |            | keynote speaker was Prof. Shahab Enam         |                                         |                 |
| ı  | 22/04/2020 | Khan.                                         | 136                                     |                 |
| 11 |            | A) To commemorate Independence Day, the       |                                         | View            |
|    |            | Department organised a cultural event on 14th |                                         | Link            |
|    | 14/08/2019 | August 2019 on the open stage.                | 14                                      |                 |
| 12 |            | B) Department organised a one day workshop    |                                         | View            |
|    |            | "Creating Unique Content: Narratives, News    |                                         | Link            |
|    |            | and Views" on 27th August 2019. The           |                                         |                 |
|    |            | workshop co-ordinator was Ms. Shruti, an      |                                         |                 |
|    |            | alumnus of the college and a postgraduate     |                                         |                 |
|    | 27/08/2019 | student at Ambedkar University.               | 26                                      |                 |
| 13 | 2 21 12 2  | C) The Department organised a two day         |                                         | View            |
|    |            | National Student's Seminar "Heart of          | 127 and 16                              | Link            |
|    |            | Queerness" on 4th and 5th November 2019 as    | presenters                              |                 |
|    | 04-        | part of the college's ongoing Golden Jubilee  | (External)                              |                 |
|    | 05/11/2019 | Celebration.                                  | , , , , , , , , , , , , , , , , , , , , |                 |
| 14 |            | D) A Film Screening session showcasing All    |                                         | View            |
|    |            | Cats are Pink in the Dark and Pink Boy was    |                                         | Link            |
|    |            | held on 4th November followed by a            |                                         |                 |
|    |            | discussion and interactive session chaired by |                                         |                 |
|    |            | Mr. Rahul Sen (Asst. Prof. Ashoka             |                                         |                 |
|    | 4/11/2019  | University)                                   | 127                                     |                 |
| 15 |            | E) A Poetry Slam Competition was organised    | - <del>-</del> ·                        | View            |
| 10 |            | on 5th November in the Sharada Hall as part   |                                         | Link            |
|    |            | on our november in the bilarada rian as part  | i                                       | <u> 1711111</u> |
|    | 5/11/2019  | of the National Seminar.                      | 127                                     |                 |