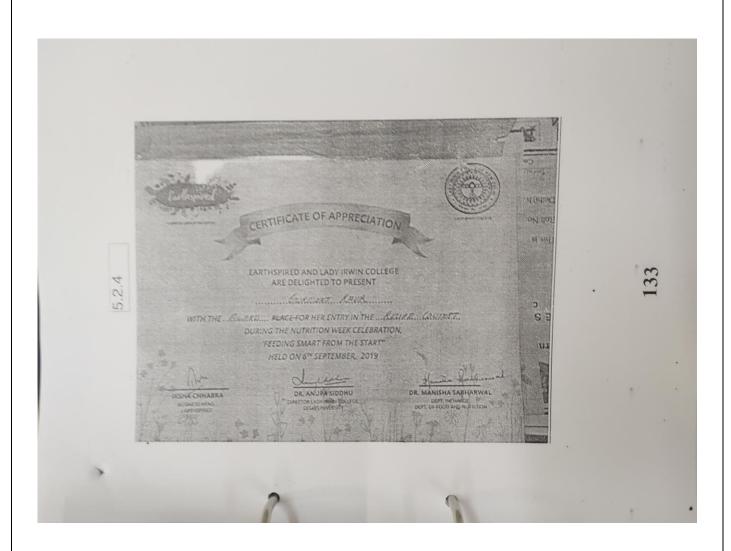

21. Organized a poster making activity to celebrate World\_Food\_Day on the theme "Bluing the Green"

22. An e-poster competition organized by Nutrition Society of India-Delhi Chapter on the theme "Swachh Bhojan, Surakshit Aahar" during "POSHANMAAH" Celebrations