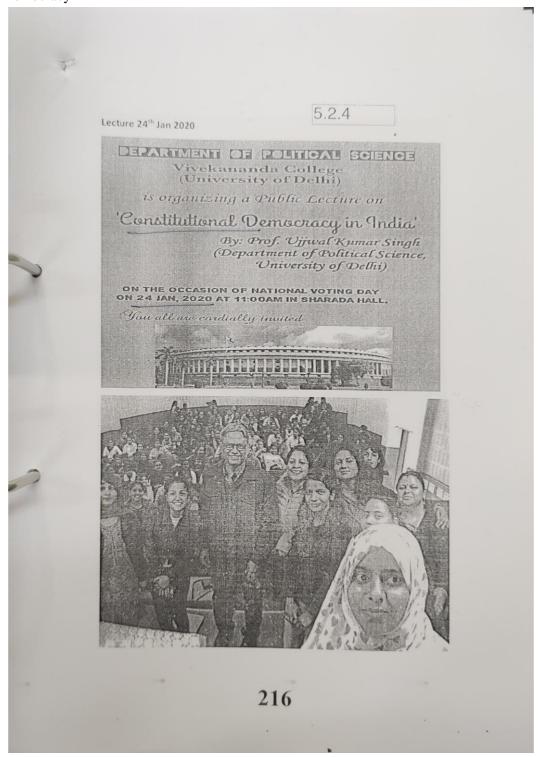

2. A workshop on Career\_in\_Psychology: India and Abroad

3. A webinar entitled "Socio\_Psychological Effects of COVID-19"