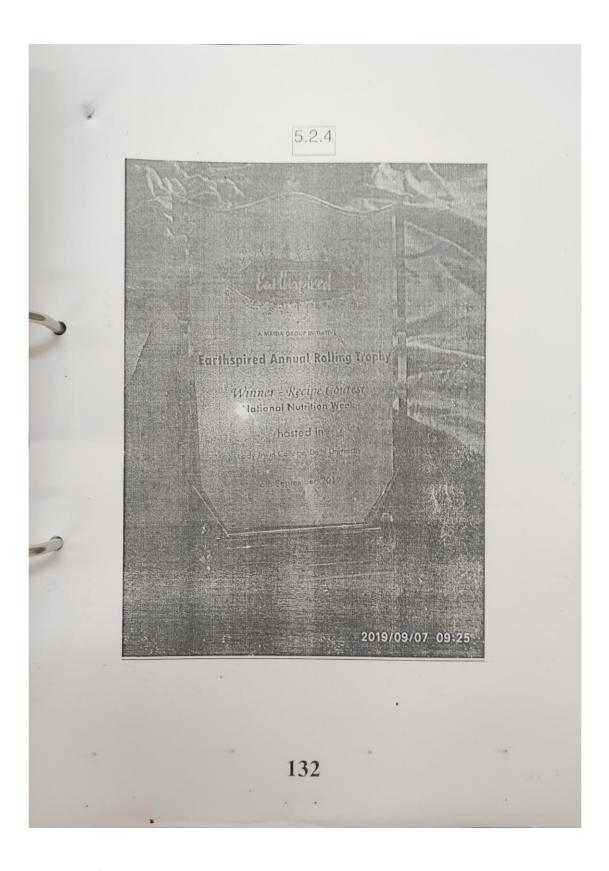

21. Organized a poster making activity to celebrate World\_Food\_Day on the theme "Bluing the Green"

22. An e-poster competition organized by Nutrition Society of India-Delhi Chapter on the theme "Swachh Bhojan, Surakshit Aahar" during "POSHANMAAH" Celebrations