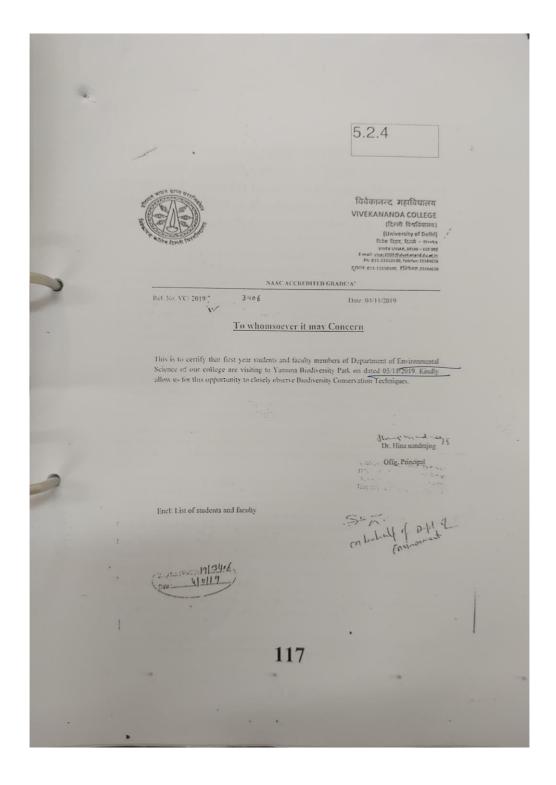

14. A Film Screening session showcasing All\_Cats\_are\_Pink in the Dark and Pink Boy