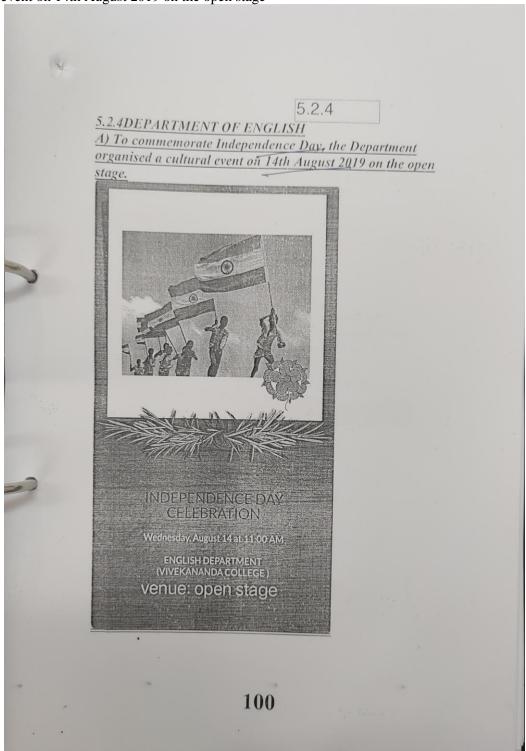

2. A workshop on Career\_in\_Psychology: India and Abroad

3. A webinar entitled "Socio\_Psychological Effects of COVID-19"