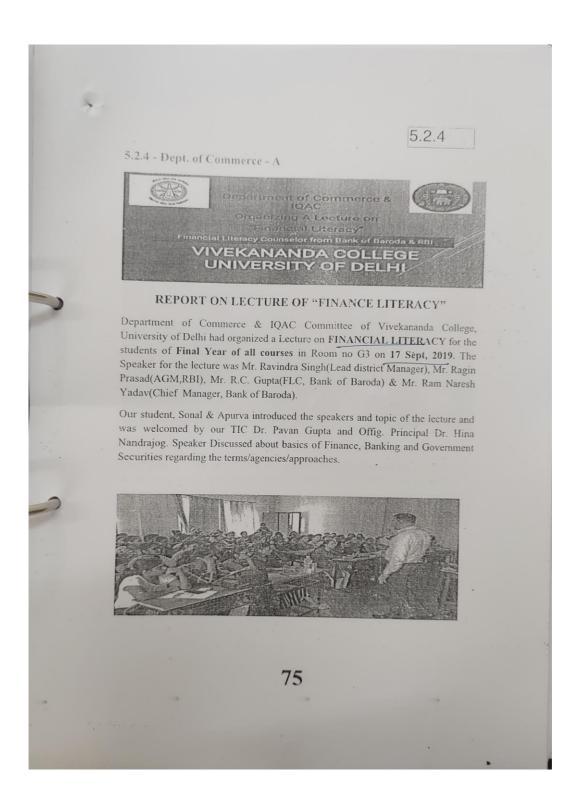

|            |                    | G 11 - DVI 4 1 - CC 1 1                                                               |                      |                            |
|------------|--------------------|---------------------------------------------------------------------------------------|----------------------|----------------------------|
|            |                    | College, DU. A total of four entries in the                                           |                      |                            |
|            |                    | recipe contest, one in the poster contest and                                         |                      |                            |
|            |                    | one in product making contest were sent from                                          |                      |                            |
|            |                    | our college.                                                                          |                      |                            |
| 26         |                    | A) The students of the department                                                     |                      | <u>View</u>                |
|            |                    | participated in Francophonie festival                                                 |                      | <u>Link</u>                |
|            |                    | celebrated annually at Department of                                                  |                      |                            |
|            |                    | Germanic and Romance Studies, University                                              |                      |                            |
|            |                    | of Delhi. Ms. Srishti Sah , Ms. Jyoti Karki                                           |                      |                            |
|            |                    | and Upma Chandra of B.A(P) First year                                                 |                      |                            |
|            | 27/02/2020         | participated in poster making competition on                                          |                      |                            |
|            | 27/02/2020         | the theme "La Tunisie- le pays d'honneur".                                            | 3                    |                            |
| 27         |                    | B) In order to acquaint students better with                                          |                      | View                       |
|            | 1 - 10 - 1 - 0 1 0 | the French culture, few activities were carried                                       | 7                    | <u>Link</u>                |
|            | 15/02/2019         | out as part of class activity.                                                        |                      |                            |
|            |                    | A French cuisine preparation activity was                                             |                      |                            |
|            |                    | held in which students prepared French                                                |                      |                            |
|            |                    | desserts. Yashika Khanna, Farha and Tanisha                                           |                      |                            |
|            |                    | Sharma of B.A(P) First year partook in this                                           |                      |                            |
|            |                    | activity.                                                                             |                      |                            |
|            |                    | A French poem recitation activity in which                                            |                      |                            |
|            |                    | Yashika Khanna , Mehak , Upma Chandra of                                              |                      |                            |
|            |                    | B.A (P) First year and Manvi Saxena of                                                |                      |                            |
|            |                    | BA(P) Third year participated actively.                                               |                      |                            |
|            |                    | A singing activity was carried out in which                                           |                      |                            |
|            |                    | Mythili Venugopal of BA(P) First year and                                             |                      |                            |
|            |                    | Himanshi Gupta of BA(P) Third year                                                    |                      |                            |
| •          |                    | participated.                                                                         |                      |                            |
| 28         |                    | A) The Department organized Inter- College                                            |                      | <u>View</u>                |
|            | 14/00/0010         | Debate Competition on 14.08.2019 as a part                                            | 24.4                 | <u>Link</u>                |
| 20         | 14/08/2019         | of Independence Day celebrations.                                                     | 24 teams             | ***                        |
| 29         |                    | B) The Department also organized Alka Rani                                            |                      | <u>View</u>                |
|            |                    | Memorial Lecture on 25.09.2019. Dr Ajay                                               |                      | <u>Link</u>                |
|            |                    | Verma, Associate Professor in Centre for                                              |                      |                            |
|            |                    | Philosophy, School of Social Sciences,                                                |                      |                            |
|            |                    | Jawahar Lal Nehru University was invited to                                           |                      |                            |
|            |                    | deliver the lecture. He spoke on 'History of                                          | Approx 110           |                            |
|            | 25/09/2019         | Hermeneutics and Hermeneutics of History: Eastern and Western Perspectives'.          | Approx. 110 students |                            |
| 30         | 23/03/2019         | A) Research Paper Presentation Competition                                            | Data not             | Viory                      |
| 30         | 6/8/2019           | •                                                                                     | available            | <u>View</u><br>Link        |
| 31         | 0/0/2019           | was held on 6th August, 2019.                                                         | avanable             |                            |
| 31         | 13/08/2019         | B) "Gazal Sandhya" was organized on 13th August, 2019.                                | Approx 100           | <u>View</u><br><u>Link</u> |
| 32         | 13/06/2019         | C) An Educational trip to Udaipur was                                                 | Approx. 100          |                            |
| 32         | 12/10/2019-        | organized for the students of the Department                                          |                      | View<br>Link               |
|            | 15/10/2019-        | from 12th to 15th October, 2019.                                                      | 61                   | <u>Link</u>                |
| 33         | 13/10/2019         |                                                                                       | 01                   | View                       |
| 33         |                    | D) The Department organized a Two-day                                                 |                      | <u>View</u>                |
|            | 17/01/2020-        | National Seminar on the topic "Kamkaji<br>Mahila: Sahitya mein banta Itihaas" on 17th |                      | <u>Link</u>                |
|            | 18/01/2020         | and 18th January, 2020.                                                               | Approx. 300          |                            |
| 34         | 9/5/2020           | E) A webinar on the topic "Katha- Patkatha"                                           | Data not             | View                       |
| J <b>+</b> | 71 J1 ZUZU         | E) A weomai on the topic Katha- Fatkatha                                              | Data 110t            | VICW                       |