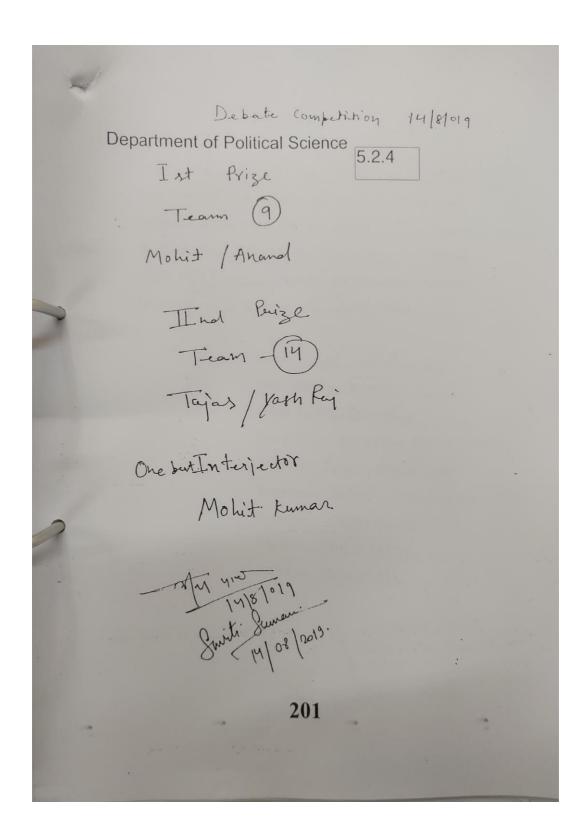

2. A workshop on Career\_in\_Psychology: India and Abroad

3. A webinar entitled "Socio\_Psychological Effects of COVID-19"