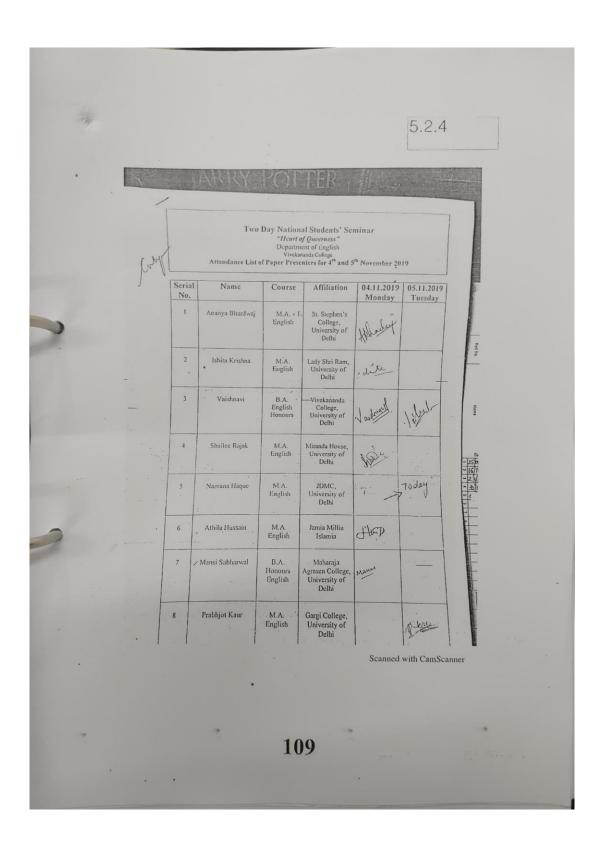

e usage of singular, non-<br>binary 'they'. Exploration of a<br>Heteronormative Linguistic Resistance |  |
| •        |              | Ananya Bharadwaj<br>M.A. English<br>St. Stephen's College, University of Delhi | The usage and subversion of the genre of fairy tales in Jeanette Winterson's Sexing the Cherry                      |  |
|          |              |                                                                                |                                                                                                                     |  |
|          |              | 107                                                                            |                                                                                                                     |  |





14. A Film Screening session showcasing All\_Cats\_are\_Pink in the Dark and Pink Boy



## 15. A Poetry\_Slam\_Competition



16. To discuss Virginia\_Woolf's An Unwritten Novel (1921), Saki's (H.H Munroe) The Storyteller (1914) and Rokeya Sakhawat Hossain's Sultana Dream.







17. A webinar entitled "Fear\_and\_Change during a Pandemic: Discussion on the Healing Powers of Literature and Cinema"





Page **54** of **293** 

## 18. Environmental field\_trip\_to\_Yamuna biodiversity park



19. ) One-day National Seminar on "Food\_and\_Culture of North-East: Solutions to Sustainable Development"

5.2.4 5.2.4 DEPARTMENT OF FOOD TECHNOLOGY A) One-day National Seminar on "Food and Culture of North-East: Solutions to Sustainable Development" on 22nd August 2019 at Vivekananda College in co