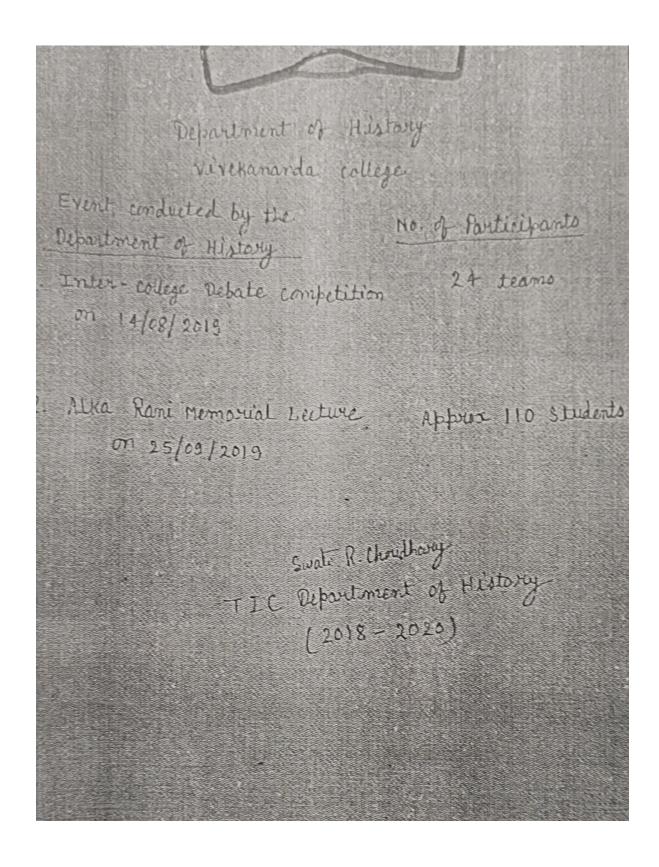

* of **293** 

25. Students participated in Food Festival called "FOOD\_FIESTA" on September 18, 2019 to celebrate Poshan Maah held at Shyama Prasad Mukherjee College, DU





Page **89** of **293** 



Page **90** of **293** 



Page **91** of **293** 



Page **92** of **293** 

26. The students of the department participated in Francophonie festival celebrated annually at Department of Germanic and Romance Studies, University of Delhi





Page **94** of **293** 

**27.** In order to acquaint students better with the French\_culture, few activities were carried out as part of class activity





Page **96** of **293** 

## 28. Inter- College Debate\_Competition on 14.08.2019 as a part of Independence Day celebrations



## 29. Alka Rani Memorial Lecture







Page **100** of **293** 



30. Research\_Paper Presentation Competition was held on 6th August, 2019



Page **102** of **293** 



Page **103** of **293** 

## 31. "Gazal\_Sandhya"





Page **105** of **293** 

32. An Educational\_trip to Udaipur was organized



33. Two-day National Seminar on the topic "Kamkaji Mahila: Sahitya mein banta Itihaas"







Page **109** of **293** 

34. A webinar on the topic "Katha- Patkatha"



35. A webinar on the topic "Ritikaal: Ek naveen drishti"





Page **112** of **293** 

**36.** An intra – college collage making competition was organised to mark the Independence Day Celebrations









| 5.2.4