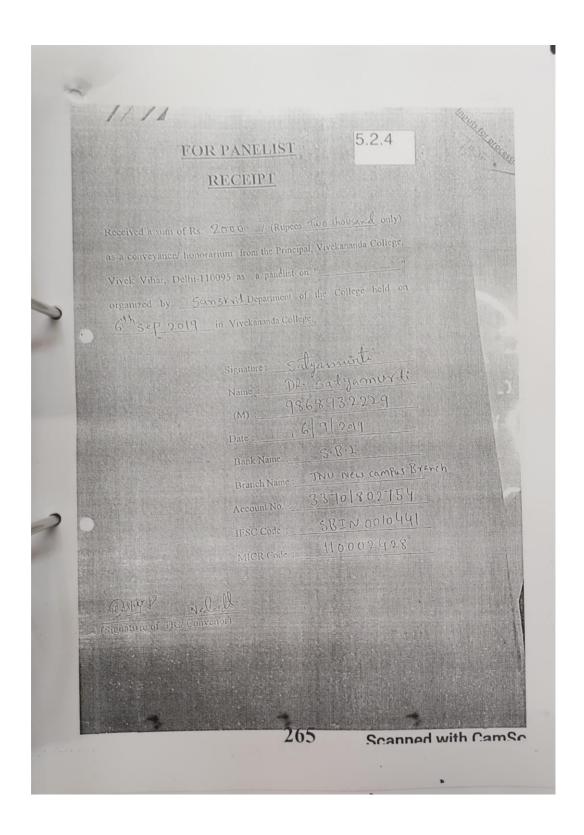

21. Organized a poster making activity to celebrate World\_Food\_Day on the theme "Bluing the Green"

22. An e-poster competition organized by Nutrition Society of India-Delhi Chapter on the theme "Swachh Bhojan, Surakshit Aahar" during "POSHANMAAH" Celebrations