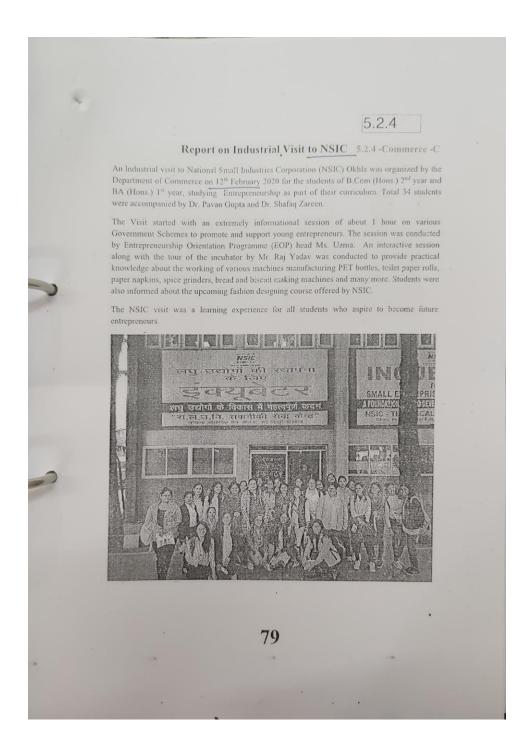

|    |            | T 1 1 0 1 2 2 2 2 2 2 2 2 2 2 2 2 2 2 2 2     | 10 5 1                                  |                 |
|----|------------|-----------------------------------------------|-----------------------------------------|-----------------|
| 1  |            | Industries Corporation (NSIC) Okhla was       | 10 Teachers                             | <u>Link</u>     |
|    |            | organized on 12th February 2020 for the       |                                         |                 |
|    |            | students of B.Com (Hons.) 2nd year and BA     |                                         |                 |
|    |            | (Hons.) 1st year, studying Entrepreneurship   |                                         |                 |
|    |            | as part of their curriculum.                  |                                         |                 |
| 7  |            | D) A one day excursion to Surajgarh Farms,    |                                         | <u>View</u>     |
|    |            | Gurugram, Haryana was organised on 3rd        | 52-Students and                         | <u>Link</u>     |
|    | 3/3/2020   | March, 2020.                                  | Teachers                                |                 |
| 8  |            | A webinar entitled "Covid-19: Impact on       | 250 participants                        | <u>View</u>     |
| 1  | 6/5/2020   | Digital India" was held on 6th May 2020.      | + 5 speakers                            | <u>Link</u>     |
| 9  |            | A) An Inter college Competition on self-      |                                         | <u>View</u>     |
| ı  |            | composed poem & Slogan writing on current     |                                         | <u>Link</u>     |
| ĺ  |            | Economics issues as part of Golden Jubilee    |                                         |                 |
|    |            | celebration year on Friday 28th February,     |                                         |                 |
|    |            | 2020 at 10.30 a.m. in Sharda hall and Open    |                                         |                 |
|    | 28/02/2020 | stage of the college:                         |                                         |                 |
|    |            | 1.SELF COMPOSED POETRY                        |                                         |                 |
|    |            | RECITATION COMPETITION. THEME-                | Self-Composed                           |                 |
|    |            | Current Economic issues like GDP, Inflation,  | -8 Students                             |                 |
|    |            | etc.                                          |                                         |                 |
|    |            | 2. SELF COMPOSED SLOGAN WRITING.              | Slogan Writing-                         |                 |
|    |            | THEME- Unemployment                           | 7 Students                              |                 |
| 10 |            | B) A webinar entitled "Covid-19 and           |                                         | View            |
|    |            | Economy: Impact, Challenges and Way           |                                         | Link            |
|    |            | Forward" was held on 22nd April 2020. The     |                                         |                 |
| ĺ  |            | keynote speaker was Prof. Shahab Enam         |                                         |                 |
| ı  | 22/04/2020 | Khan.                                         | 136                                     |                 |
| 11 |            | A) To commemorate Independence Day, the       |                                         | View            |
|    |            | Department organised a cultural event on 14th |                                         | Link            |
|    | 14/08/2019 | August 2019 on the open stage.                | 14                                      |                 |
| 12 |            | B) Department organised a one day workshop    |                                         | View            |
|    |            | "Creating Unique Content: Narratives, News    |                                         | Link            |
|    |            | and Views" on 27th August 2019. The           |                                         |                 |
|    |            | workshop co-ordinator was Ms. Shruti, an      |                                         |                 |
|    |            | alumnus of the college and a postgraduate     |                                         |                 |
|    | 27/08/2019 | student at Ambedkar University.               | 26                                      |                 |
| 13 | 2 21 12 2  | C) The Department organised a two day         |                                         | View            |
|    |            | National Student's Seminar "Heart of          | 127 and 16                              | Link            |
|    |            | Queerness" on 4th and 5th November 2019 as    | presenters                              |                 |
|    | 04-        | part of the college's ongoing Golden Jubilee  | (External)                              |                 |
|    | 05/11/2019 | Celebration.                                  | , , , , , , , , , , , , , , , , , , , , |                 |
| 14 |            | D) A Film Screening session showcasing All    |                                         | View            |
|    |            | Cats are Pink in the Dark and Pink Boy was    |                                         | Link            |
|    |            | held on 4th November followed by a            |                                         |                 |
|    |            | discussion and interactive session chaired by |                                         |                 |
|    |            | Mr. Rahul Sen (Asst. Prof. Ashoka             |                                         |                 |
|    | 4/11/2019  | University)                                   | 127                                     |                 |
| 15 |            | E) A Poetry Slam Competition was organised    | - <del>-</del> ·                        | View            |
| 10 |            | on 5th November in the Sharada Hall as part   |                                         | Link            |
|    |            | on our november in the bilarada rian as part  | i                                       | <u> 1711111</u> |
|    | 5/11/2019  | of the National Seminar.                      | 127                                     |                 |