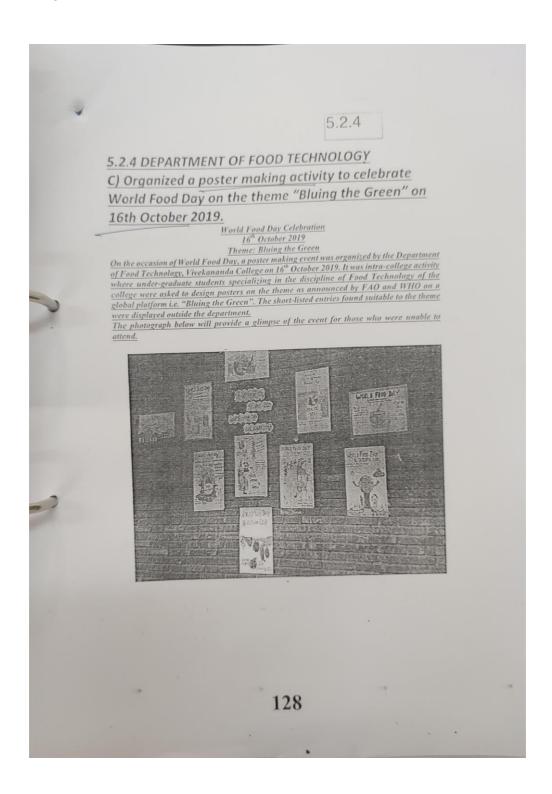

## 18. Environmental field\_trip\_to\_Yamuna biodiversity park

19. ) One-day National Seminar on "Food\_and\_Culture of North-East: Solutions to Sustainable Development"

5.2.4 5.2.4 DEPARTMENT OF FOOD TECHNOLOGY A) One-day National Seminar on "Food and Culture of North-East: Solutions to Sustainable Development" on 22nd August 2019 at Vivekananda College in collaboration with Petronet India Pvt. Ltd. One-Day National Seminar Food and Culture of North-East: Solutions to Sustainable Development Vivekananda College, University of Delhi organized a one-day National Seminar on "Food and Culture of North-East India: Solutions to Sustainable Development" on 22nd August 2019 The financial support was provided by Petronet India Private Limited. Nutrition Society of India-Delhi Chapter, Centre for North East and Center for North East Studies and Policy Research, Jamia Millia Islamia lent academic support to Vivekananda in organizing the scientific sessions of the seminar. The seminar was organized under the patronship of Vivekananda College Officiating Principal, Dr. Hina Nandrajog and Dr. Sukhneet Suri, as the Convener. The seminar marked the Golden Jubilee year of Vivekananda college and was organized with the primary objective of sensitizing participants as well as deliberate on sustainable solutions for poverty alleviation, food and nutrition security, improvement of health and education, promotion of economic growth while conserving natural resources in the North East Region. The scientific program of the Seminar was designed to identify the challenges, scope and future course of action on how the North-eastern region can benefit and contribute to the journey of meeting sustainable development goals. The chief guest of the programme was Honourable Governor of Assam and Mizoram, Various esteemed speakers and judges for various sessions of the seminar agreed to grace the occasion despite their busy schedules. Some of the esteemed guest and speakers who were present in the seminar are as follows: • Prof (H) Dr. G.S. Toteja, Additional Director General & Head (Nutrition), ICMR, New Delhi; Director, Desert Medicine Research Centre (ICMR), Jodhpur; Head, Centre for Promotion of Nutrition Research and Training with Special Focus on North East, Tribal & Inaccessible Population, for being the Guest of Honour and delivering the inaugural address "Food and Cultures of North East-Policy Frameworks and Implementation Issues" • Dr. Anupa Siddhu, Head, Department of Home Science, University of Delhi for delivering the special address on "Sustainable Development Goals-Challenges and Scope for India" · Dr. Santosh Passi, Ex-Director Institute of Home Economics, University of Delhi for chairing the Technical Paper Presentation session. · Dr. Seema Puri, Associate Professor, Institute of Home Economics and Executive member, Nutrition Society of India for chairing the session on "Bringing the Nation together -Achieving Sustainability" • Dr. D. Kanungo, Additional Director General (Retd.), Ministry of Health and Family Welfare, Chair, Scientific Panel on Pesticide and Antibiotic Residues, FSSAL 118