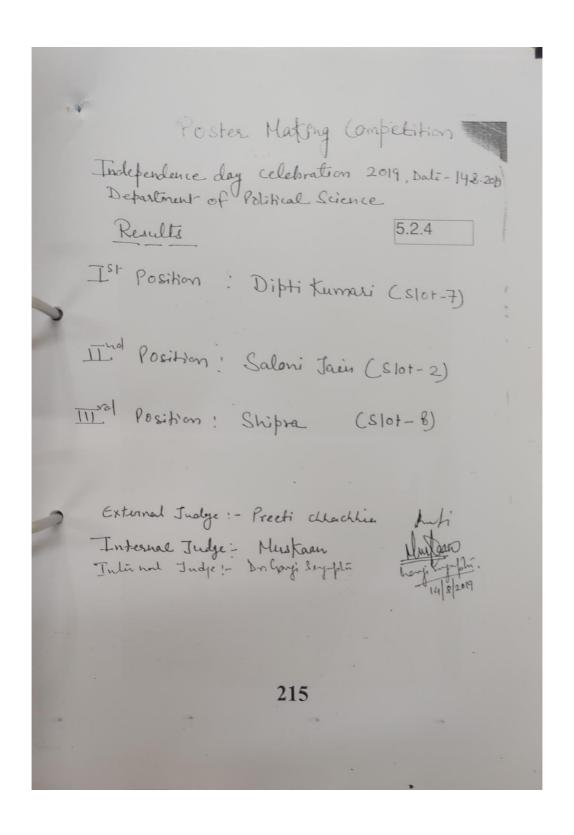

2. A workshop on Career\_in\_Psychology: India and Abroad

3. A webinar entitled "Socio\_Psychological Effects of COVID-19"