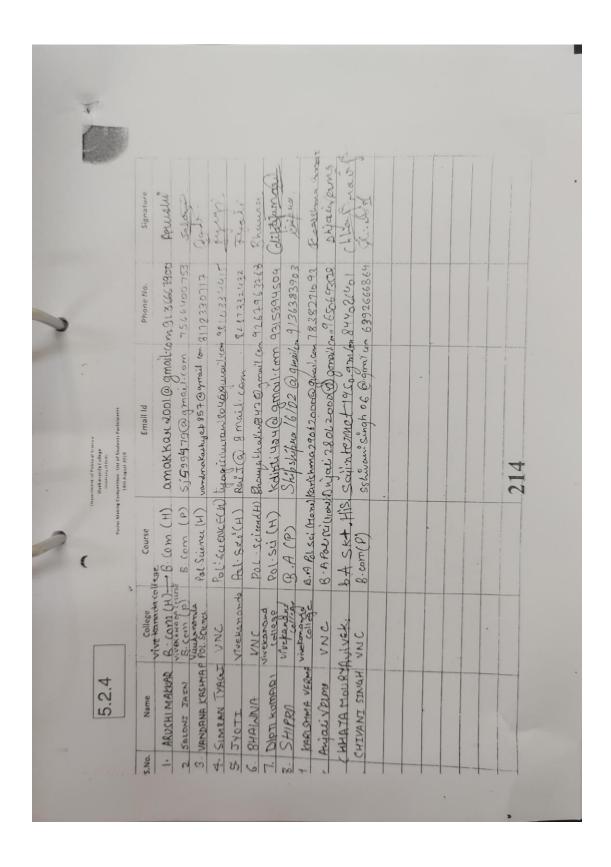

uring TV Position  in (Competition) POSTER MAKING COMPETITION held on  (Date) 14 0 2019 organized by (Committee/Department)  DEPARTMENT OF POLITICAL SCIENCE of the College. |
| Signature: Cipty Mondi  Name: Dipti kumani  College: Vivekanand college  Class & Roll No. B. A(Hans) Pol. St 1 year (260-6  Bank Name: Todian ober overseas Bank  Branch Name: Mayur vinar ph. 3, Dethi-96  Account No.: 244201000030246  IFSC Code: 10800002442  MICR Code: 11002018                               |
| (Signature of TIC/Convenor) 213                                                                                                                                                                                                                                                                                     |



Page 152 of 293



**48.** On the occasion of National Voting Day, a lecture was organized on "Constitutional Democracy in India"





Page **155** of **293** 

|                                         | SPEAKER/ LECTURE                             |
|-----------------------------------------|----------------------------------------------|
| <u>FOR</u> ;                            | RECEIPT                                      |
|                                         | Richard                                      |
| Received a sum of                       | Rs. 2006 - 1- (Rupees Two Thousands College, |
| as a conveyance/ ho                     | Delhi-110095 for deliver a Lecture on        |
| Constitutions Demarky in                | Political Department of the                  |