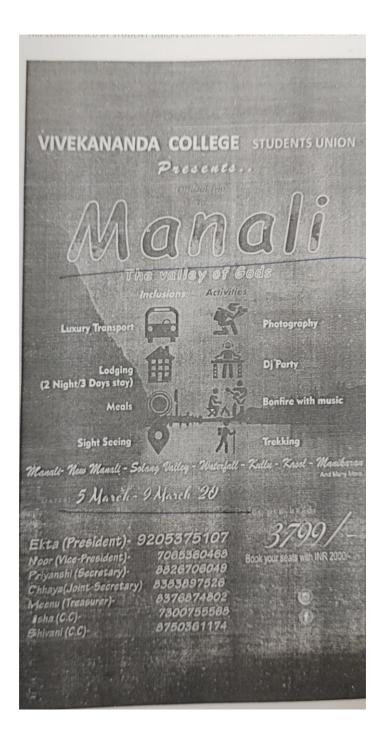

January 2020

PHI STUDENT UNION COMMITTE

5.2.4

Student Union committee



316

67. Bilingual Declamation contest on 'Patriarchy'



TOPIC: INDIA- A PATRIARCHAL SOCIETY भारत : एक पितृसत्तात्मक समाज

317

**68.** 'Sketching & Drawing' segment of the Society ran an online competition on 'Lockdown'







Page **258** of **293** 



Page **259** of **293** 



69. A poetry competition on poems composed in isolation during the Lockdown







Page 263 of 293



Page 264 of 293



Page 265 of 293



Page 266 of 293



Criterion 5.3.2

70. Online Photography Contest on the experience of living under lockdown





Page **269** of **293** 



Page **270** of **293** 



Page **271** of **293** 

## 71. Intra-Class Solo\_Dance Competition





72. A trip was organised to Kullu Manali, Manikaran





73. An extempore competition was held on 13th August, 2019 on the topic "Thoughts and ideas of Swami Vivekananda"

|   | VIVEKANANDA COMMITTEE: An extempore competition was need on 15th August, 2019 on the topic "Thoughts and ideas of Swami Vivekananda".               |
|---|-----------------------------------------------------------------------------------------------------------------------------------------------------|
| n | 5.2.4                                                                                                                                               |
|   | 13/8/2019  Estimpore Competition was held on 13/8/2019  Our Aug. (Tuesday) in ECA Break                                                             |
|   | Alog factici parts - 13  ngistarad