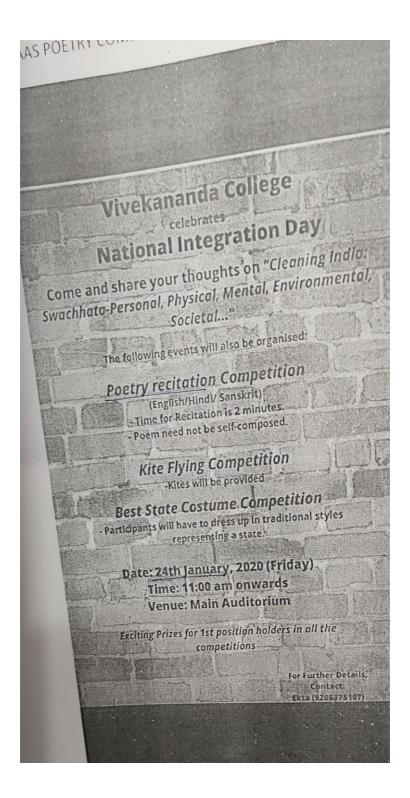

i<br>Singh    | 844860556<br>9 | manalisingh1102@gmail.com        | BA    |
| Vivekananda<br>College | Jyoti<br>Mishra    | 981881947<br>8 | jyotimishra1851999@gmail.co<br>m | BA    |
| Vivekananda<br>College | Harshita<br>Tiwari | 874585411<br>2 | tiwariharshita1503@gmail.co<br>m | BA    |

66. An Intra-College\_Music competition was organised on the 14th of January 2020

PHI STUDENT UNION COMMITTE

5.2.4

Student Union committee



316

67. Bilingual Declamation contest on 'Patriarchy'



TOPIC: INDIA- A PATRIARCHAL SOCIETY भारत : एक पितृसत्तात्मक समाज

317

**68.** 'Sketching & Drawing' segment of the Society ran an online competition on 'Lockdown'







Page **258** of **293** 



Page **259** of **293** 



69. A poetry competition on poems composed in isolation during the Lockdown







Page 263 of 293



Page 264 of 293



Page 265 of 293



Page 266 of 293



Criterion 5.3.2

70. Online Photography Contest on the experience of living under lockdown





Page **269** of **293** 



Page **270** of **293** 



Page **271** of **293** 

## 71. Intra-Class Solo\_Dance Competition





72. A trip was organised to Kullu Manali, Manikaran





73. An extempore competition was held on 13th August, 2019 on the topic "Thoughts and ideas of Swami Vivekananda"

|   | VIVEKANANDA COMMITTEE: An extempore competition was need on 15th August, 2019 on the topic "Thoughts and ideas of Swami Vivekananda".               |
|---|-----------------------------------------------------------------------------------------------------------------------------------------------------|
| n | 5.