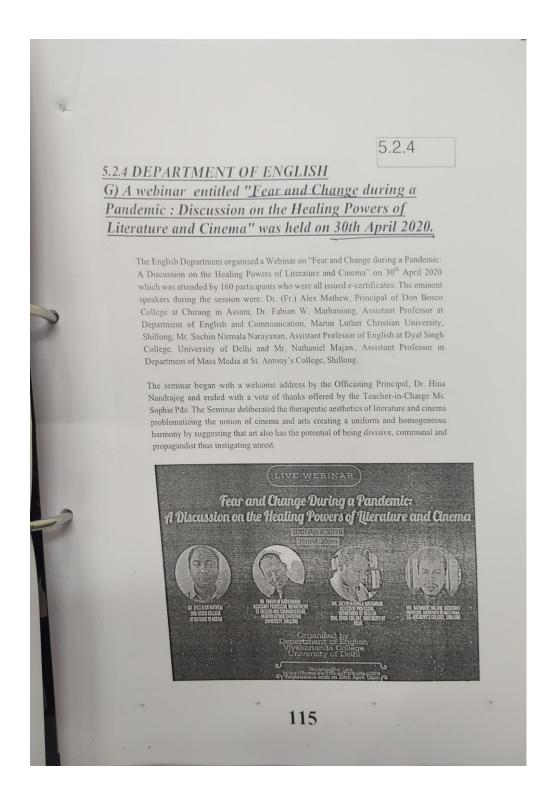

Page **41** of **293** 

Page **42** of **293** 

13. A two day National Student's Seminar "Heart\_of\_Queerness"

Page **44** of **293** 

|          |              | 5                                                                              | .2.4                                                                                                                |  |
|----------|--------------|--------------------------------------------------------------------------------|---------------------------------------------------------------------------------------------------------------------|--|
|          |              | SCHEDULE Two Day National Students' Se Heart of Queerness 4-5 November 2019    | minar                                                                                                               |  |
|          |              | Day 1: 4th November 2019                                                       | (Monday)                                                                                                            |  |
|          | 10.00- 10.10 | Welcome Note                                                                   | Dr. Hina Nandrajog<br>Principal<br>Vivekananda Coflege                                                              |  |
| <b>)</b> |              |                                                                                | Ms. Sophia Pde Teacher-in-Charge Department of English Vivekananda College                                          |  |
|          | 10.10- 10.15 | Introduction                                                                   | Chaandreyi Mukherjee<br>Assistant Professor<br>Vivekananda College                                                  |  |
|          | 10.15-11.30  | Keynote Address Interaction                                                    | Dr. Akhil Katyal Assistant Professor. Ambedkar University Renowned Poet and Queer Activist                          |  |
|          | 11.30-13.00  | First Session: Language, Sexuality and<br>Fantasy                              | Chair: Debolina Dey<br>Assistant Professor<br>Ramjas College                                                        |  |
|          |              | Name of Presenter                                                              | Topic                                                                                                               |  |
|          |              | Shailee Rajak<br>M.A. English<br>Miranda House, University of Delhi            | Critique of the usage of singular, non-<br>binary 'they'. Exploration of a<br>Heteronormative Linguistic Resistance |  |
| •        |              | Ananya Bharadwaj<br>M.A. English<br>St. Stephen's College, University of Delhi | The usage and subversion of the genre of fairy tales in Jeanette Winterson's Sexing the Cherry                      |  |
|          |              |                                                                                |                                                                                                                     |  |
|          |              | 107                                                                            |                                                                                                                     |  |