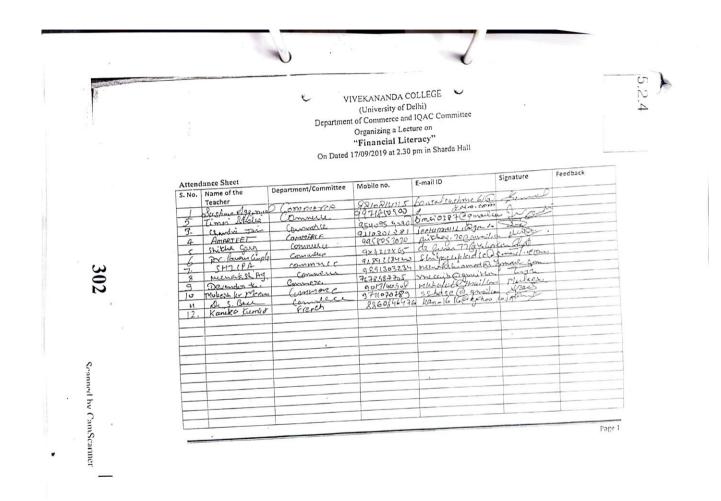

|            |                    | G 11 - DVI 4 1 - CC 1 1                                                               |                      |                            |
|------------|--------------------|---------------------------------------------------------------------------------------|----------------------|----------------------------|
|            |                    | College, DU. A total of four entries in the                                           |                      |                            |
|            |                    | recipe contest, one in the poster contest and                                         |                      |                            |
|            |                    | one in product making contest were sent from                                          |                      |                            |
|            |                    | our college.                                                                          |                      |                            |
| 26         |                    | A) The students of the department                                                     |                      | <u>View</u>                |
|            |                    | participated in Francophonie festival                                                 |                      | <u>Link</u>                |
|            |                    | celebrated annually at Department of                                                  |                      |                            |
|            |                    | Germanic and Romance Studies, University                                              |                      |                            |
|            |                    | of Delhi. Ms. Srishti Sah , Ms. Jyoti Karki                                           |                      |                            |
|            |                    | and Upma Chandra of B.A(P) First year                                                 |                      |                            |
|            | 27/02/2020         | participated in poster making competition on                                          |                      |                            |
|            | 27/02/2020         | the theme "La Tunisie- le pays d'honneur".                                            | 3                    |                            |
| 27         |                    | B) In order to acquaint students better with                                          |                      | View                       |
|            | 1 - 10 - 1 - 0 1 0 | the French culture, few activities were carried                                       | 7                    | <u>Link</u>                |
|            | 15/02/2019         | out as part of class activity.                                                        |                      |                            |
|            |                    | A French cuisine preparation activity was                                             |                      |                            |
|            |                    | held in which students prepared French                                                |                      |                            |
|            |                    | desserts. Yashika Khanna, Farha and Tanisha                                           |                      |                            |
|            |                    | Sharma of B.A(P) First year partook in this                                           |                      |                            |
|            |                    | activity.                                                                             |                      |                            |
|            |                    | A French poem recitation activity in which                                            |                      |                            |
|            |                    | Yashika Khanna , Mehak , Upma Chandra of                                              |                      |                            |
|            |                    | B.A (P) First year and Manvi Saxena of                                                |                      |                            |
|            |                    | BA(P) Third year participated actively.                                               |                      |                            |
|            |                    | A singing activity was carried out in which                                           |                      |                            |
|            |                    | Mythili Venugopal of BA(P) First year and                                             |                      |                            |
|            |                    | Himanshi Gupta of BA(P) Third year                                                    |                      |                            |
| •          |                    | participated.                                                                         |                      |                            |
| 28         |                    | A) The Department organized Inter- College                                            |                      | <u>View</u>                |
|            | 14/00/0010         | Debate Competition on 14.08.2019 as a part                                            | 24.4                 | <u>Link</u>                |
| 20         | 14/08/2019         | of Independence Day celebrations.                                                     | 24 teams             | ***                        |
| 29         |                    | B) The Department also organized Alka Rani                                            |                      | <u>View</u>                |
|            |                    | Memorial Lecture on 25.09.2019. Dr Ajay                                               |                      | <u>Link</u>                |
|            |                    | Verma, Associate Professor in Centre for                                              |                      |                            |
|            |                    | Philosophy, School of Social Sciences,                                                |                      |                            |
|            |                    | Jawahar Lal Nehru University was invited to                                           |                      |                            |
|            |                    | deliver the lecture. He spoke on 'History of                                          | Approx 110           |                            |
|            | 25/09/2019         | Hermeneutics and Hermeneutics of History: Eastern and Western Perspectives'.          | Approx. 110 students |                            |
| 30         | 23/03/2019         | A) Research Paper Presentation Competition                                            | Data not             | Viory                      |
| 30         | 6/8/2019           | •                                                                                     | available            | <u>View</u><br>Link        |
| 31         | 0/0/2019           | was held on 6th August, 2019.                                                         | avanable             |                            |
| 31         | 13/08/2019         | B) "Gazal Sandhya" was organized on 13th August, 2019.                                | Approx 100           | <u>View</u><br><u>Link</u> |
| 32         | 13/06/2019         | C) An Educational trip to Udaipur was                                                 | Approx. 100          |                            |
| 32         | 12/10/2019-        | organized for the students of the Department                                          |                      | View<br>Link               |
|            | 15/10/2019-        | from 12th to 15th October, 2019.                                                      | 61                   | <u>Link</u>                |
| 33         | 13/10/2019         |                                                                                       | 01                   | View                       |
| 33         |                    | D) The Department organized a Two-day                                                 |                      | <u>View</u>                |
|            | 17/01/2020-        | National Seminar on the topic "Kamkaji<br>Mahila: Sahitya mein banta Itihaas" on 17th |                      | <u>Link</u>                |
|            | 18/01/2020         | and 18th January, 2020.                                                               | Approx. 300          |                            |
| 34         | 9/5/2020           | E) A webinar on the topic "Katha- Patkatha"                                           | Data not             | View                       |
| J <b>+</b> | 71 J1 ZUZU         | E) A weomai on the topic Katha- Fatkatha                                              | Data 110t            | VICW                       |