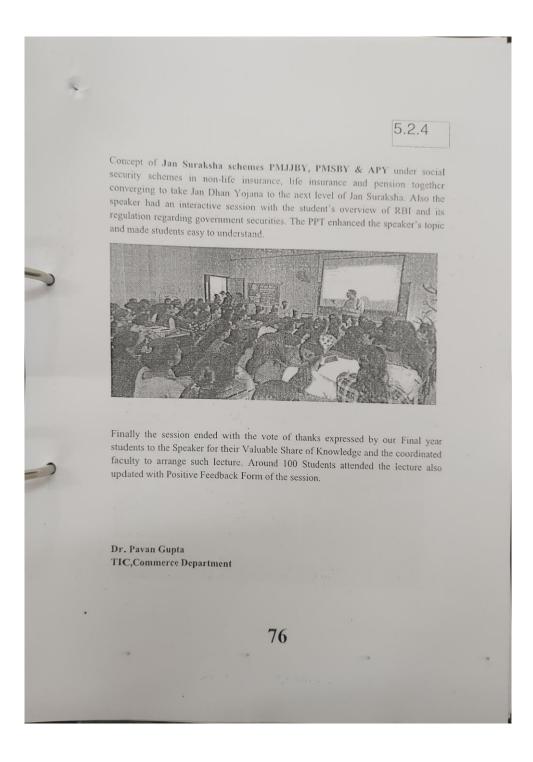

|            |                    | G 11 - DVI 4 1 - CC 1 1                                                               |                      |                            |
|------------|--------------------|---------------------------------------------------------------------------------------|----------------------|----------------------------|
|            |                    | College, DU. A total of four entries in the                                           |                      |                            |
|            |                    | recipe contest, one in the poster contest and                                         |                      |                            |
|            |                    | one in product making contest were sent from                                          |                      |                            |
|            |                    | our college.                                                                          |                      |                            |
| 26         |                    | A) The students of the department                                                     |                      | <u>View</u>                |
|            |                    | participated in Francophonie festival                                                 |                      | <u>Link</u>                |
|            |                    | celebrated annually at Department of                                                  |                      |                            |
|            |                    | Germanic and Romance Studies, University                                              |                      |                            |
|            |                    | of Delhi. Ms. Srishti Sah , Ms. Jyoti Karki                                           |                      |                            |
|            |                    | and Upma Chandra of B.A(P) First year                                                 |                      |                            |
|            | 27/02/2020         | participated in poster making competition on                                          |                      |                            |
|            | 27/02/2020         | the theme "La Tunisie- le pays d'honneur".                                            | 3                    |                            |
| 27         |                    | B) In order to acquaint students better with                                          |                      | View                       |
|            | 1 - 10 - 1 - 0 1 0 | the French culture, few activities were carried                                       | 7                    | <u>Link</u>                |
|            | 15/02/2019         | out as part of class activity.                                                        |                      |                            |
|            |                    | A French cuisine preparation activity was                                             |                      |                            |
|            |                    | held in which students prepared French                                                |                      |                            |
|            |                    | desserts. Yashika Khanna, Farha and Tanisha                                           |                      |                            |
|            |                    | Sharma of B.A(P) First year partook in this                                           |                      |                            |
|            |                    | activity.                                                                             |                      |                            |
|            |                    | A French poem recitation activity in which                                            |                      |                            |
|            |                    | Yashika Khanna , Mehak , Upma Chandra of                                              |                      |                            |
|            |                    | B.A (P) First year and Manvi Saxena of                                                |                      |                            |
|            |                    | BA(P) Third year participated actively.                                               |                      |                            |
|            |                    | A singing activity was carried out in which                                           |                      |                            |
|            |                    | Mythili Venugopal of BA(P) First year and                                             |                      |                            |
|            |                    | Himanshi Gupta of BA(P) Third year                                                    |                      |                            |
| •          |                    | participated.                                                                         |                      |                            |
| 28         |                    | A) The Department organized Inter- College                                            |                      | <u>View</u>                |
|            | 14/00/0010         | Debate Competition on 14.08.2019 as a part                                            | 24.4                 | <u>Link</u>                |
| 20         | 14/08/2019         | of Independence Day celebrations.                                                     | 24 teams             | ***                        |
| 29         |                    | B) The Department also organized Alka Rani                                            |                      | <u>View</u>                |
|            |                    | Memorial Lecture on 25.09.2019. Dr Ajay                                               |                      | <u>Link</u>                |
|            |                    | Verma, Associate Professor in Centre for                                              |                      |                            |
|            |                    | Philosophy, School of Social Sciences,                                                |                      |                            |
|            |                    | Jawahar Lal Nehru University was invited to                                           |                      |                            |
|            |                    | deliver the lecture. He spoke on 'History of                                          | Approx 110           |                            |
|            | 25/09/2019         | Hermeneutics and Hermeneutics of History: Eastern and Western Perspectives'.          | Approx. 110 students |                            |
| 30         | 23/03/2019         | A) Research Paper Presentation Competition                                            | Data not             | Viory                      |
| 30         | 6/8/2019           | •                                                                                     | available            | <u>View</u><br>Link        |
| 31         | 0/0/2019           | was held on 6th August, 2019.                                                         | avanable             |                            |
| 31         | 13/08/2019         | B) "Gazal Sandhya" was organized on 13th August, 2019.                                | Approx 100           | <u>View</u><br><u>Link</u> |
| 32         | 13/06/2019         | C) An Educational trip to Udaipur was                                                 | Approx. 100          |                            |
| 32         | 12/10/2019-        | organized for the students of the Department                                          |                      | View<br>Link               |
|            | 15/10/2019-        | from 12th to 15th October, 2019.                                                      | 61                   | <u>Link</u>                |
| 33         | 13/10/2019         |                                                                                       | 01                   | View                       |
| 33         |                    | D) The Department organized a Two-day                                                 |                      | <u>View</u>                |
|            | 17/01/2020-        | National Seminar on the topic "Kamkaji<br>Mahila: Sahitya mein banta Itihaas" on 17th |                      | <u>Link</u>                |
|            | 18/01/2020         | and 18th January, 2020.                                                               | Approx. 300          |                            |
| 34         | 9/5/2020           | E) A webinar on the topic "Katha- Patkatha"                                           | Data not             | View                       |
| J <b>+</b> | 71 J1 ZUZU         | E) A weomai on the topic Katha- Fatkatha                                              | Data 110t            | VICW                       |