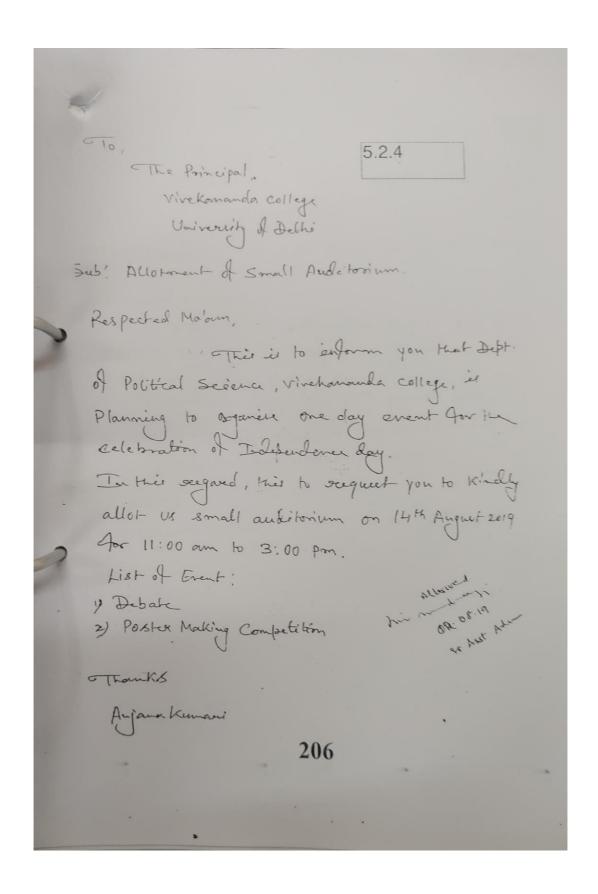

2. A workshop on Career\_in\_Psychology: India and Abroad

3. A webinar entitled "Socio\_Psychological Effects of COVID-19"