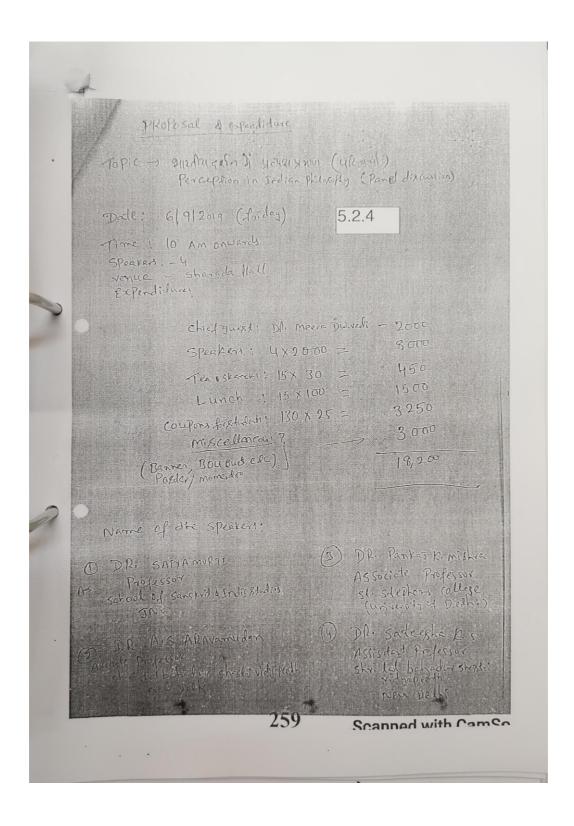

21. Organized a poster making activity to celebrate World\_Food\_Day on the theme "Bluing the Green"

22. An e-poster competition organized by Nutrition Society of India-Delhi Chapter on the theme "Swachh Bhojan, Surakshit Aahar" during "POSHANMAAH" Celebrations