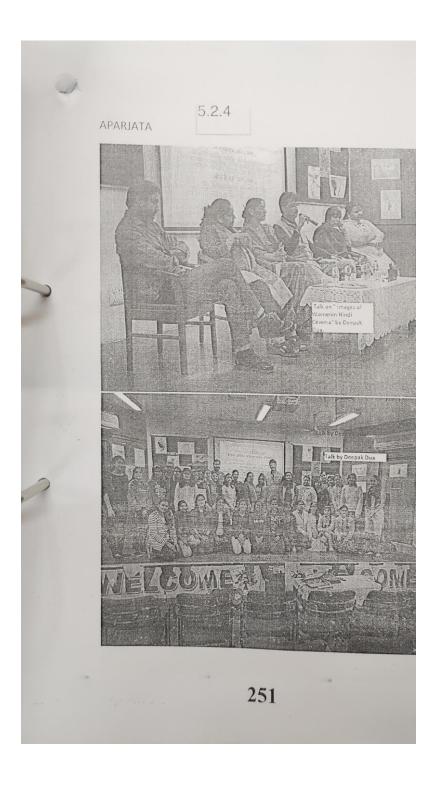

ar 102                         |
|    | Mob. No.: 9(509¥ 0139                                           |
|    | Bank Name: State bank of Inda                                   |
|    | Branch Name: 18 Extension                                       |
|    | Account No. : 6729729566                                        |
|    | IFSC Code: SBINOOUSAL                                           |
|    | MICR Code : 110002478.                                          |
|    | West that I have a second                                       |
|    | e of TIC/ Convenor)                                             |





Page **181** of **293** 



Page 182 of 293



Page 183 of 293





Page **185** of **293** 



Page **186** of **293** 



Page **187** of **293** 



Page **188** of **293** 



Page **189** of **293** 



Page 190 of 293



Page **191** of **293** 

<del>5</del>1.

A webinar was organised on 15th May 2020 on the topic "The Pandemic and the Great Indian Labour Migration"





**52.** The Department in collaboration with IQAC, Vivekananda College organized an inter- college panel discussion on the topic "Perception in Indian philosophy"











Page 198 of 293



| 4 |                                                                       |                                                                      |                                           |                                                                       |