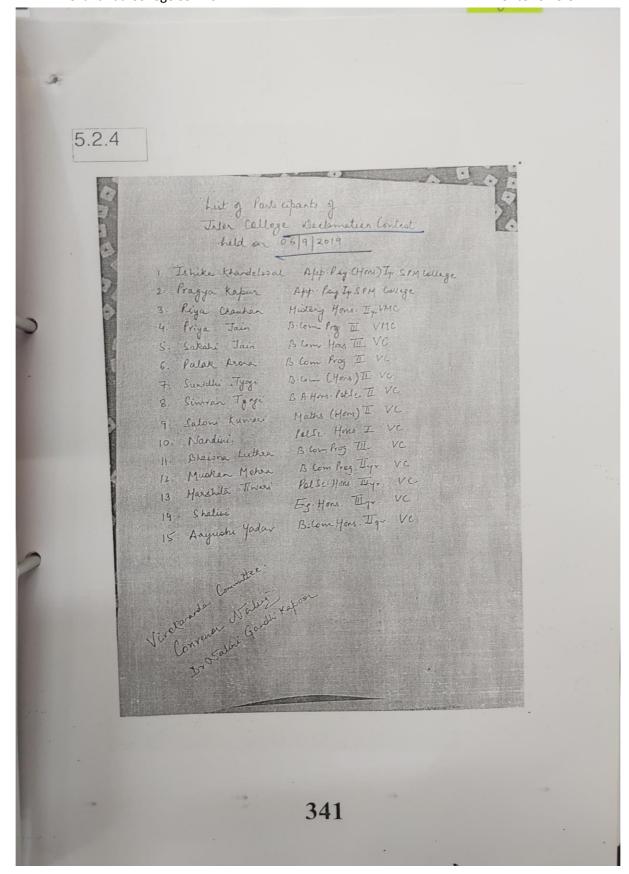

ci parts - 13  ngistarad                                                                                                                  |
|   | Judges- Me Anchala Palinal (Egslept) De Battha Gemini (Hirdi Dept)                                                                                  |
|   | Results  I Position - Riya Crawban- Hist Hono. ITyr.  II Position - Nitaka Mishra- Huct Hono ITyr.  III Position - Nitaka Mishra- Hudi Hono III ya. |
|   | Demmittee Marrier present:  1) de Kamine Taraja - Famine  2) de solep - Ollife verex  (average)                                                     |



Page **277** of **293** 

74. An Inter-college Declamation contest organized on 6th September, 2019 on the topic "Views on Swami Vivekananda's Chicago Address"



Page **278** of **293** 





Page 280 of 293

75. A talk on the theme" Swami Vivekananda's message to the Youth of India" by Pravrajika Divyanandapranaji from Sharda mission was delived to Commemorate Swami Vivekananda's birth anniversary





Page **282** of **293** 



Page **283** of **293** 

76. A Poster Making Competion on the theme "Unity in Diversity was organised



77. Webinar on the topic "Narendranath to Swami Vivekananda: key messages of transformation".





## 78. A lecture on "Women\_Legal Rights"







79. A cultural program was organized by the WDC committee on the occasion of International women's day









Criterion 5.3.2