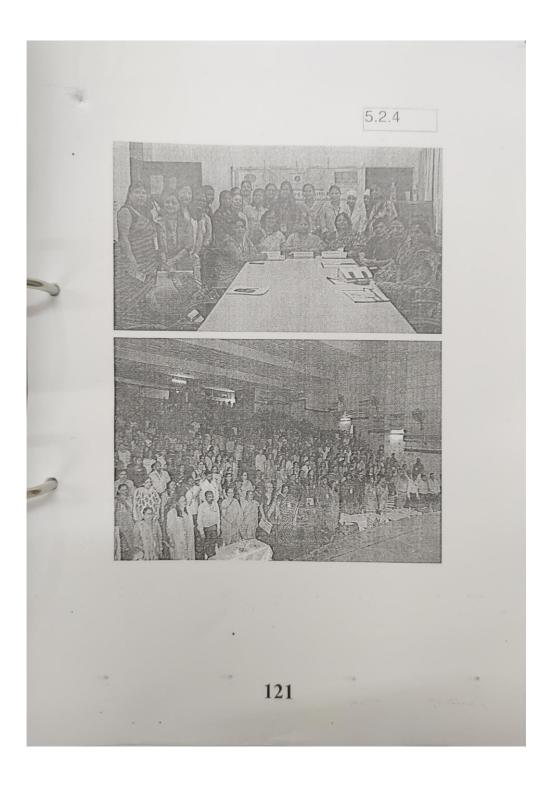

and delivering the inaugural address "Food and Cultures of North East-Policy Frameworks and Implementation Issues" • Dr. Anupa Siddhu, Head, Department of Home Science, University of Delhi for delivering the special address on "Sustainable Development Goals-Challenges and Scope for India" · Dr. Santosh Passi, Ex-Director Institute of Home Economics, University of Delhi for chairing the Technical Paper Presentation session. · Dr. Seema Puri, Associate Professor, Institute of Home Economics and Executive member, Nutrition Society of India for chairing the session on "Bringing the Nation together -Achieving Sustainability" • Dr. D. Kanungo, Additional Director General (Retd.), Ministry of Health and Family Welfare, Chair, Scientific Panel on Pesticide and Antibiotic Residues, FSSAL 118









Page **60** of **293** 

20. An inter-college poster making competition was organized on the theme "Sustainable Development Goals-India's Journey"





Page **62** of **293** 



Page **63** of **293** 



Page **64** of **293** 



21. Organized a poster making activity to celebrate World\_Food\_Day on the theme "Bluing the Green"



22. An e-poster competition organized by Nutrition Society of India-Delhi Chapter on the theme "Swachh Bhojan, Surakshit Aahar" during "POSHANMAAH" Celebrations



**23.** Students of Department of Food Technology, Vivekananda participated in National Nutrition Week event held at Lady\_Irwin College, DU





Page **69** of **293** 





Page **71** of **293** 



Page **72** of **293** 





Page **74** of **293** 



Page **75** of **293** 



Page **76*