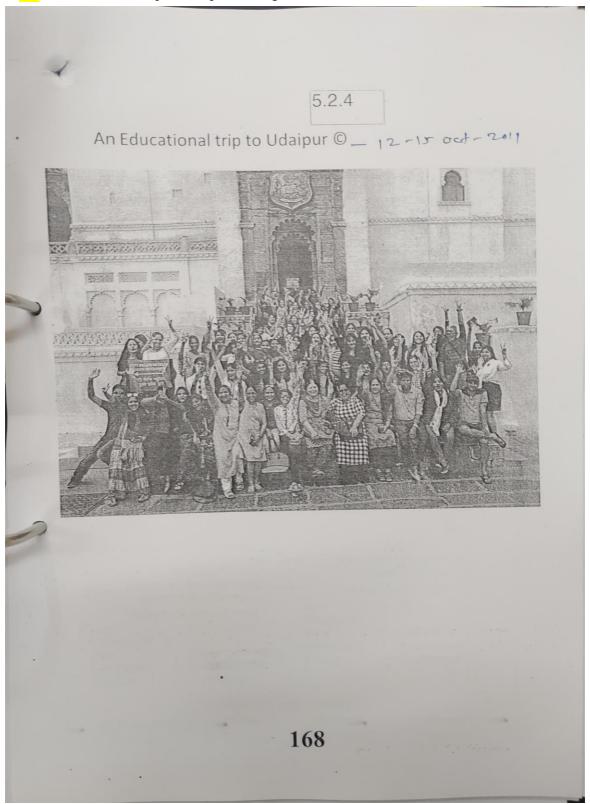

** of **293** 



Page **92** of **293** 

26. The students of the department participated in Francophonie festival celebrated annually at Department of Germanic and Romance Studies, University of Delhi





Page **94** of **293** 

**27.** In order to acquaint students better with the French\_culture, few activities were carried out as part of class activity





Page **96** of **293** 

## 28. Inter- College Debate\_Competition on 14.08.2019 as a part of Independence Day celebrations



## 29. Alka Rani Memorial Lecture







Page **100** of **293** 



30. Research\_Paper Presentation Competition was held on 6th August, 2019



Page **102** of **293** 



Page **103** of **293** 

## 31. "Gazal\_Sandhya"





Page **105** of **293** 

32. An Educational\_trip to Udaipur was organized



33. Two-day National Seminar on the topic "Kamkaji Mahila: Sahitya mein banta Itihaas"







Page **109** of **293** 

34. A webinar on the topic "Katha- Patkatha"



35. A webinar on the topic "Ritikaal: Ek naveen drishti"





Page **112** of **293** 

**36.** An intra – college collage making competition was organised to mark the Independence Day Celebrations









| 5.2.4