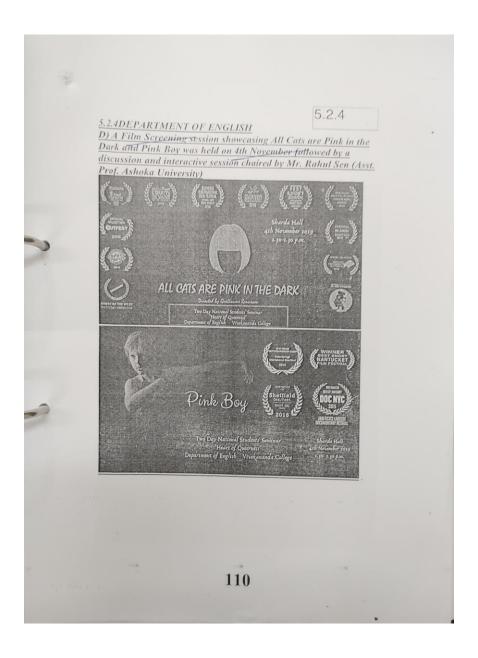

#### 6. An Industrial visit to National Small Industries Corporation (NSIC) Okhla

7. A one day excursion to Surajgarh Farms, Gurugram, Haryana

8. A webinar entitled "Covid-19: Impact\_on\_Digital\_India"