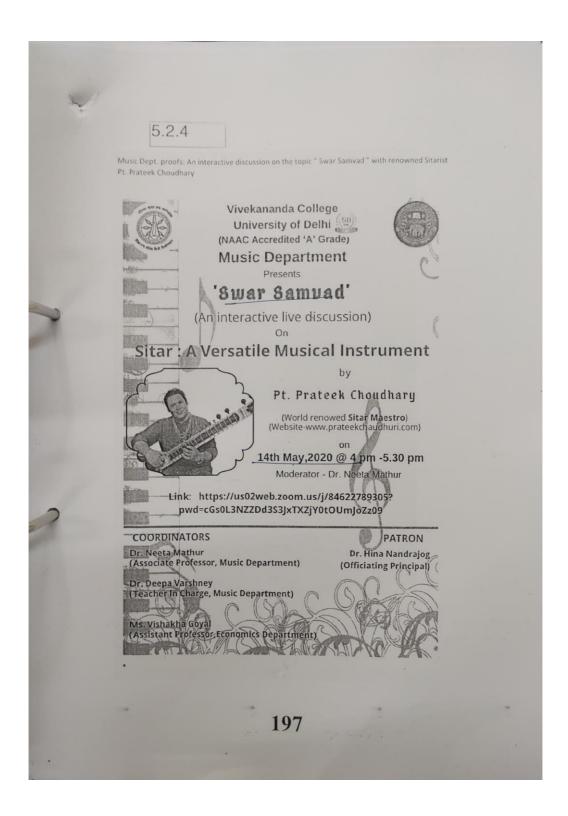

|

Page **121** of **293** 





Page **123** of **293** 

37. A one day seminar was conducted on 29th Jan 2020 on the topic "The Universe and Mathematical Cosmology"





Page **125** of **293** 

38. One-day workshop was organised on "Artificial Intelligence and Machine learning (AI &ML)



39. A webinar entitled "An insight into Online Teaching-Learning and The Journey of Zero"



Page **127** of **293** 



Page **128** of **293** 





40. & 41. Mehndi competition & Vandana and Patriotic songs



Page **131** of **293** 

42. & 43. Invocation Song on the occasion of One Day National Seminar titled "Food and Culture of North-East" & 'Malhaar Utsav'



Page 132 of 293

## 44. Vasantotsav





Page **134** of **293** 

45. An interactive discussion on the topic " Swar Samvad "





Page **136** of **293** 

46. Online webinar to celebrate its Golden Jubilee Year 2020





Page **138** of **293** 

47. Inter College Debate competition on "Abrogation of Article -370" and Poster Making Competition on "The Idea of Freedom"





Page 140 of 293

| RECEIPT 5.2.4