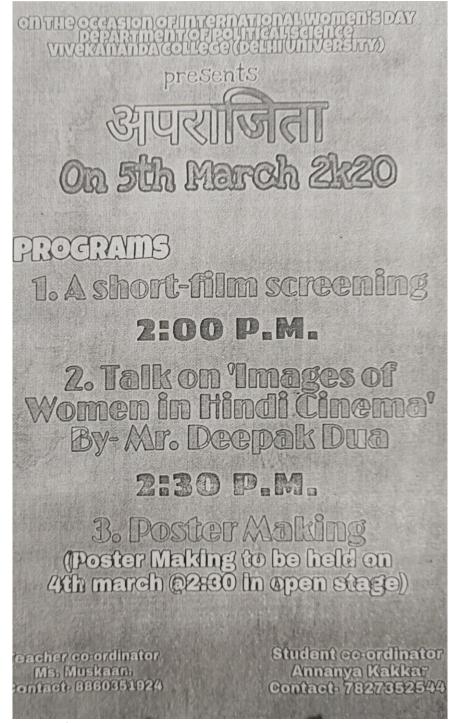

|
|    | Mob. No.: 9(509¥ 0139                                           |
|    | Bank Name: State bank of Inda                                   |
|    | Branch Name: 18 Extension                                       |
|    | Account No. : 6729729566                                        |
|    | IFSC Code: SBINOOUSAL                                           |
|    | MICR Code : 110002478.                                          |
|    | West that I have a second                                       |
|    | e of TIC/ Convenor)                                             |





Page **181** of **293** 



Page 182 of 293



Page 183 of 293





Page **185** of **293** 



Page **186** of **293** 



Page **187** of **293** 



Page **188** of **293** 



Page **189** of **293** 



Page 190 of 293



Page **191** of **293** 

<del>5</del>1.

A webinar was organised on 15th May 2020 on the topic "The Pandemic and the Great Indian Labour Migration"





**52.** The Department in collaboration with IQAC, Vivekananda College organized an inter- college panel discussion on the topic "Perception in Indian philosophy"











Page 198 of 293



| 4 |                                                                       |                                                                      |                                           |                                                                       |