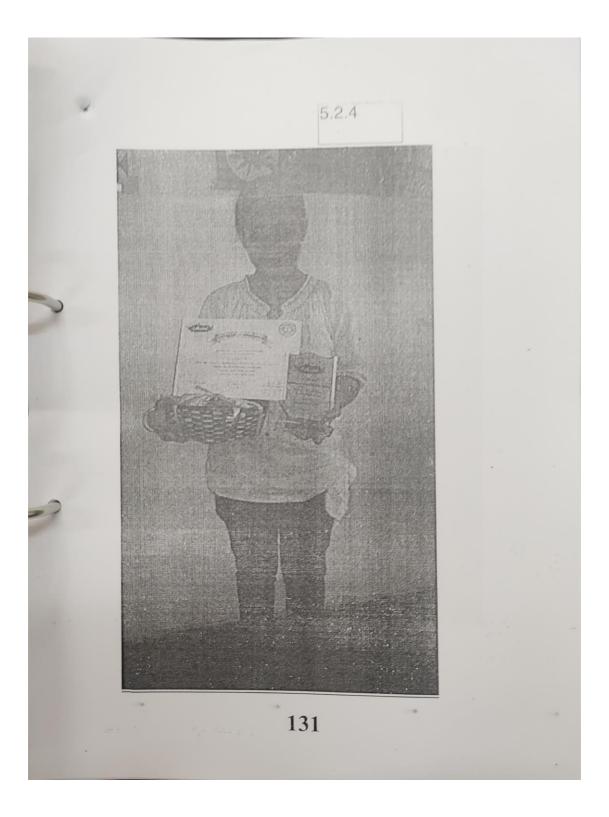

21. Organized a poster making activity to celebrate World\_Food\_Day on the theme "Bluing the Green"

22. An e-poster competition organized by Nutrition Society of India-Delhi Chapter on the theme "Swachh Bhojan, Surakshit Aahar" during "POSHANMAAH" Celebrations