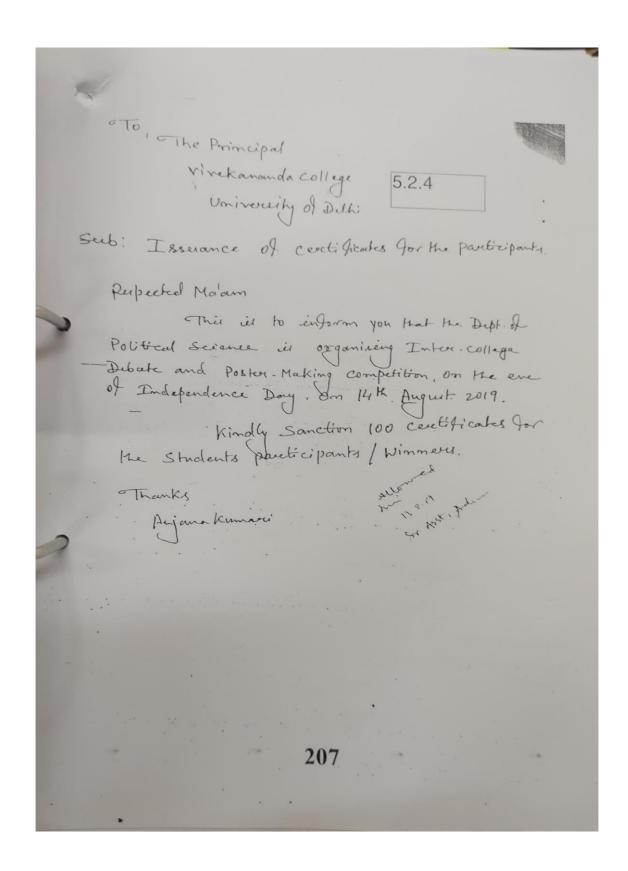

2. A workshop on Career\_in\_Psychology: India and Abroad

3. A webinar entitled "Socio\_Psychological Effects of COVID-19"