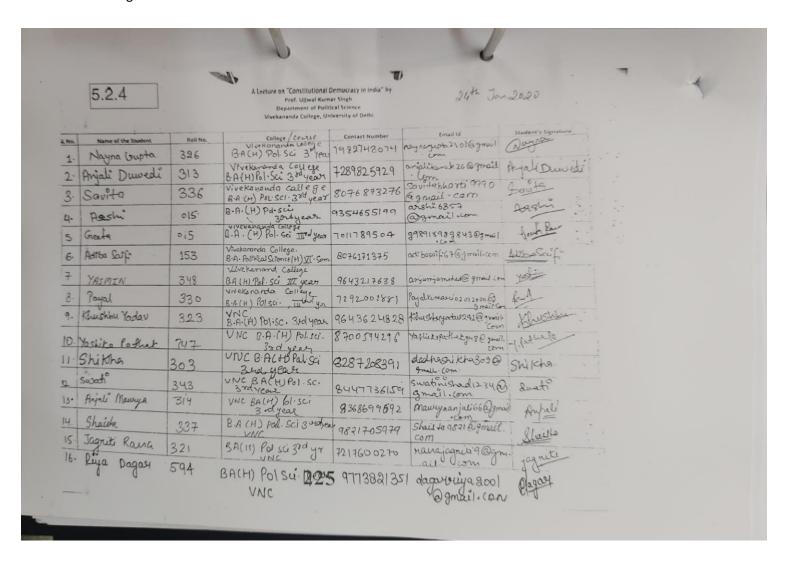

|
| 12    | Megla               | 2013 6 15 | UNCE SOCKI) That Your 9319673740 myselfymal ar                                                    |   |
| 3     | Pooja kumazi        |           | VNC Pol. SU(H) Ind 892976 papaga agricul com Fois                                                 |   |
| 4     | Monte Joshi         | 7         | UNC POI-SCICHITING 8447800000 manjoshiograpion Maintel                                            |   |
| 5     | Shweta              | 632       | VNC Pol. Sci (H) Ind 7011850629 Shashuctor 84 Ogmailan shaft                                      |   |
| -     |                     |           | 222                                                                                               |   |

Page **160** of **293** 



Page **161** of **293** 





Page **163** of **293** 



| 504                 | A Lecture on "Constitutional Democracy in India" by 24th Jan 2020  Prof. Ullwal Kumar Singh