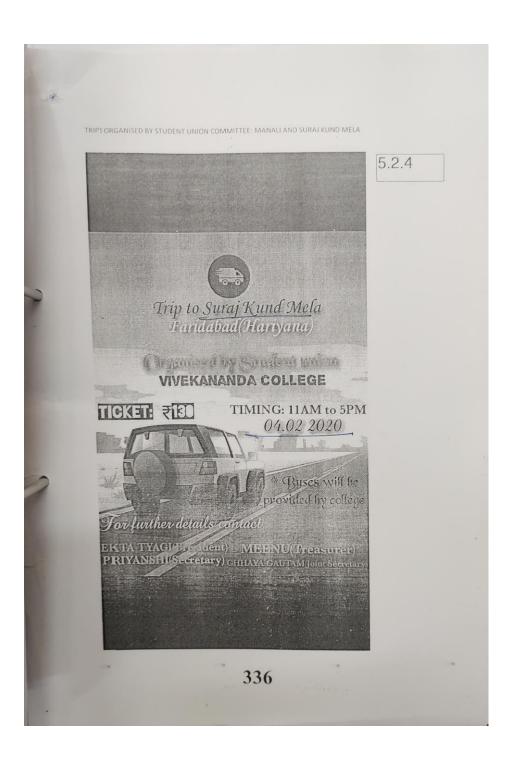

College\_Music competition was organised on the 14th of January 2020

PHI STUDENT UNION COMMITTE

5.2.4

Student Union committee



316

67. Bilingual Declamation contest on 'Patriarchy'



TOPIC: INDIA- A PATRIARCHAL SOCIETY भारत : एक पितृसत्तात्मक समाज

317

**68.** 'Sketching & Drawing' segment of the Society ran an online competition on 'Lockdown'







Page **258** of **293** 



Page **259** of **293** 



69. A poetry competition on poems composed in isolation during the Lockdown







Page 263 of 293



Page 264 of 293



Page 265 of 293



Page 266 of 293



Criterion 5.3.2

70. Online Photography Contest on the experience of living under lockdown





Page **269** of **293** 



Page **270** of **293** 



Page **271** of **293** 

## 71. Intra-Class Solo\_Dance Competition





72. A trip was organised to Kullu Manali, Manikaran





73. An extempore competition was held on 13th August, 2019 on the topic "Thoughts and ideas of Swami Vivekananda"

|   | VIVEKANANDA COMMITTEE: An extempore competition was need on 15th August, 2019 on the topic "Thoughts and ideas of Swami Vivekananda".               |
|---|-----------------------------------------------------------------------------------------------------------------------------------------------------|
| n | 5.2.4                                                                                                                                               |
|   | 13/8/2019  Estimpore Competition was held on 13/8/2019  Our Aug. (Tuesday) in ECA Break                                                             |
|