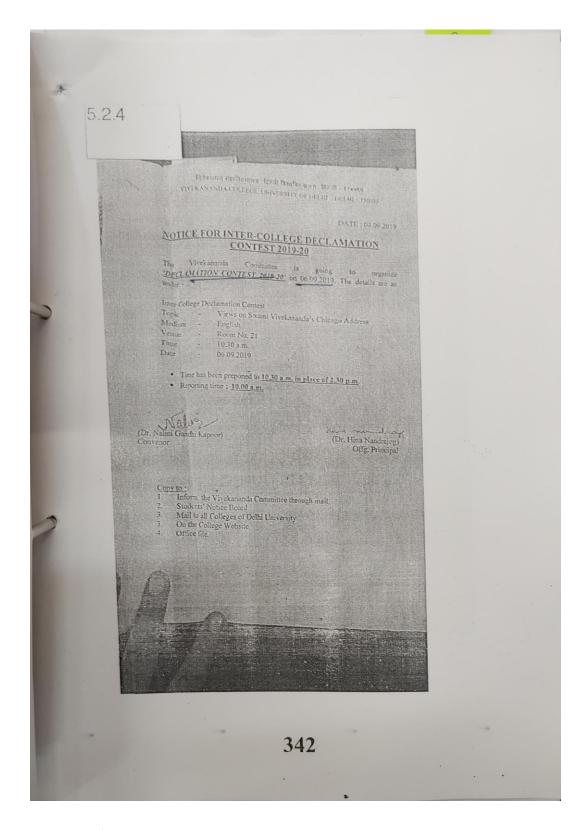

parts - 13  ngistarad                                                                                                                  |
|   | Judges- Me Anchala Palinal (Egslept) De Battha Gemini (Hirdi Dept)                                                                                  |
|   | Results  I Position - Riya Crawban- Hist Hono. ITyr.  II Position - Nitaka Mishra- Huct Hono ITyr.  III Position - Nitaka Mishra- Hudi Hono III ya. |
|   | Demmittee Marrier present:  1) de Kamine Taraja - Famine  2) de solep - Ollife verex  (average)                                                     |



Page **277** of **293** 

74. An Inter-college Declamation contest organized on 6th September, 2019 on the topic "Views on Swami Vivekananda's Chicago Address"



Page **278** of **293** 





Page 280 of 293

75. A talk on the theme" Swami Vivekananda's message to the Youth of India" by Pravrajika Divyanandapranaji from Sharda mission was delived to Commemorate Swami Vivekananda's birth anniversary





Page **282** of **293** 



Page **283** of **293** 

76. A Poster Making Competion on the theme "Unity in Diversity was organised



77. Webinar on the topic "Narendranath to Swami Vivekananda: key messages of transformation".





## 78. A lecture on "Women\_Legal Rights"







79. A cultural program was organized by the WDC committee on the occasion of International women's day









Criterion 5.3.2