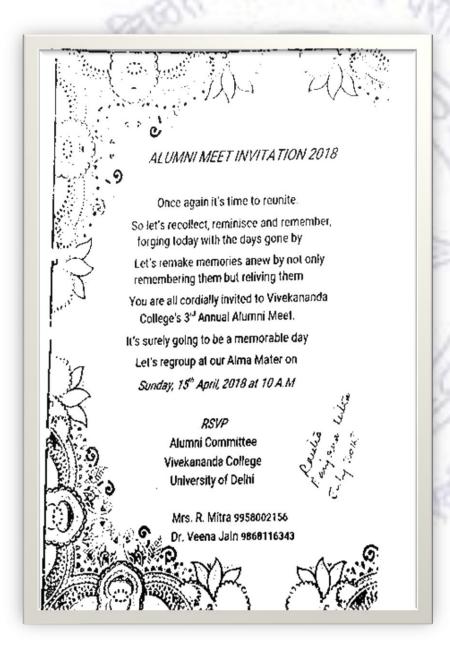

#### 2. Alumni meeting 2018-2019

The alumni meet was held on 15<sup>th</sup> April 2018 at 10 am in the college. About 220 alumni registered for the meet. Alumni from many previous batches attended the event. A registration fee of Rs 200 was collected from each alumnus and a total of Rs twenty thousand was collected. The fees collected are used for alumni activities. Cultural activities were held and lunch was organized by the college. Alumni of the college bonded and shared their experiences. This meet gave an opportunity to our alumni to share their memorable experiences with their old friends, peers and teachers.

#### Alumni meet Invitation 2018

Alumni meet fees collected

Subject - Submission of Recufit Book, Registration line aftertion Respected Madam. This is to inform you that the Alumni Committee, on the occasion of Alumni Meet 2018, collected a registration fee of Ri 100/- from each alumnus. Overall, 220 Alumnus Registered and paid the Registration Fees. The total amount collected was to the line of Rs 22,000/- [Twenty Two Thousand Orly). He bequest you to allow us to deposit the aforementioned amount to the Cashiele. Thanking You. Four Sencirely Flan- = Pote: 09:05: 2018. Member Alumni Committee) 19