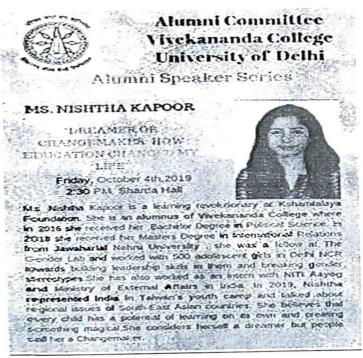

0:30 a.m.

Platform: Google Meet

Principal: **Dr. Hina Nandrajog** 

Convenor:

Dr. Saroj Kumari

Organizing Team: Dr. Babita Kumari Dr. Smriti Suman

Dr. Ritika Nagpal





#### 3. Alumni Speaker\_Series\_2019-2020

**Alumni Speaker Series**" began on 4th October 2019 wherein the successful alumnus of our college was invited to share their experiences and talk about their professional journey followed by an interactive session with the students.

In the first of its series, Ms. Nistha Kapoor, ex-student of B.A.(H) Political Science was invited on 4th October 2019. She worked as a fellow at the gender lab. and as an intern with NITI Aayog And the Ministry of External Affairs in India. She also represented India in Taiwan's youth camp. Approximately ~200 students attended this session.





In the second series, Ms. Shweta Rashmi, an ex-student of the BA Programme was invited on 20th February 2020. She is currently working with News 18. She spoke about her career in journalism as an entertainment news anchor. Approximately 100 students attended this session.