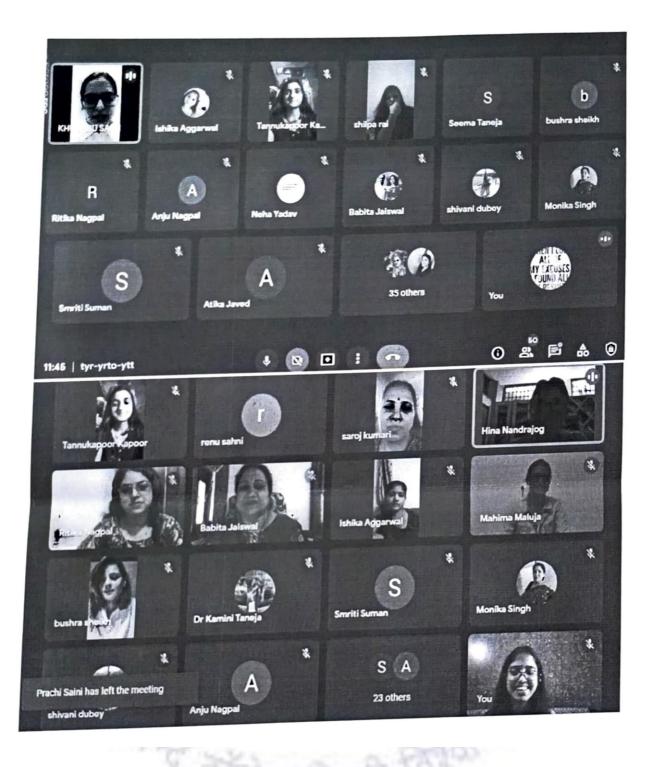

|              |
| 404        | Graduation         | No.             | 100                                   | 33114461110. |
| 121        | Graduation<br>2016 | No.<br>2016/121 | Nidhi Sharma                          |              |
| 121<br>122 |                    | 2016/121        | Nidhi Sharma                          | 8285541240   |
|            | 2016               |                 | Nidhi Sharma<br>Urvashi<br>Leela Devi |              |



## VIVEKANANDA COLLEGE

UNIVERSITY OF DELHI (GRADE 'A' ACCREDITED BY NAAC)

**PRESENTS** 

## Alumnae Meet 2021

Date: 10 Oct, 2021

Time: 10:30 a.m.

Platform: Google Meet

Principal: **Dr. Hina Nandrajog** 

Convenor:

Dr. Saroj Kumari

Organizing Team: Dr. Babita Kumari Dr. Smriti Suman

Dr. Ritika Nagpal





#### 3. Alumni Speaker\_Series\_2019-2020

**Alumni Speaker Series**" began on 4th October 2019 wherein the successful alumnus of our college was invited to share their experiences and talk about their professional journey followed by an interactive session with the students.

In the first of its series, Ms. Nistha Kapoor, ex-student of B.A.(H) Political Science was invited on 4th October 2019. She worked as a fellow at the gender lab. and as an intern with NITI Aayog And the Ministry of External Affairs in India. She also represented India in Taiwan's youth camp. Approximately ~200 students attended this session.





In the second series, Ms. Shweta Rashmi, an ex-student of the BA Programme was invited on 20th February 2020. She is currently working with News 18. She spoke about her ca