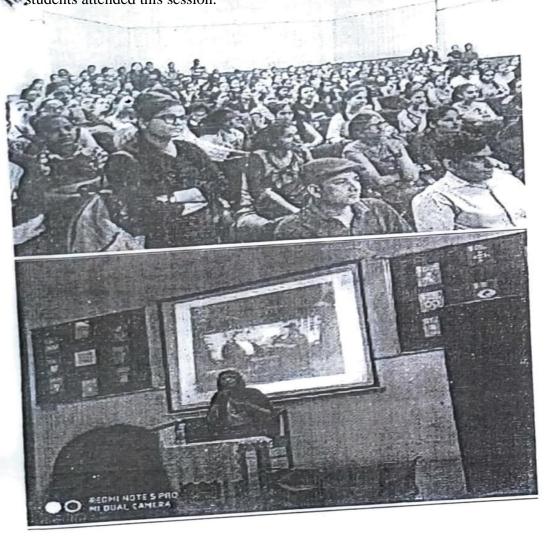

in the successful alumnus of our college was invited to share their experiences and talk about their professional journey followed by an interactive session with the students.

In the first of its series, Ms. Nistha Kapoor, ex-student of B.A.(H) Political Science was invited on 4th October 2019. She worked as a fellow at the gender lab. and as an intern with NITI Aayog And the Ministry of External Affairs in India. She also represented India in Taiwan's youth camp. Approximately ~200 students attended this session.





In the second series, Ms. Shweta Rashmi, an ex-student of the BA Programme was invited on 20th February 2020. She is currently working with News 18. She spoke about her career in journalism as an entertainment news anchor. Approximately 100 students attended this session.