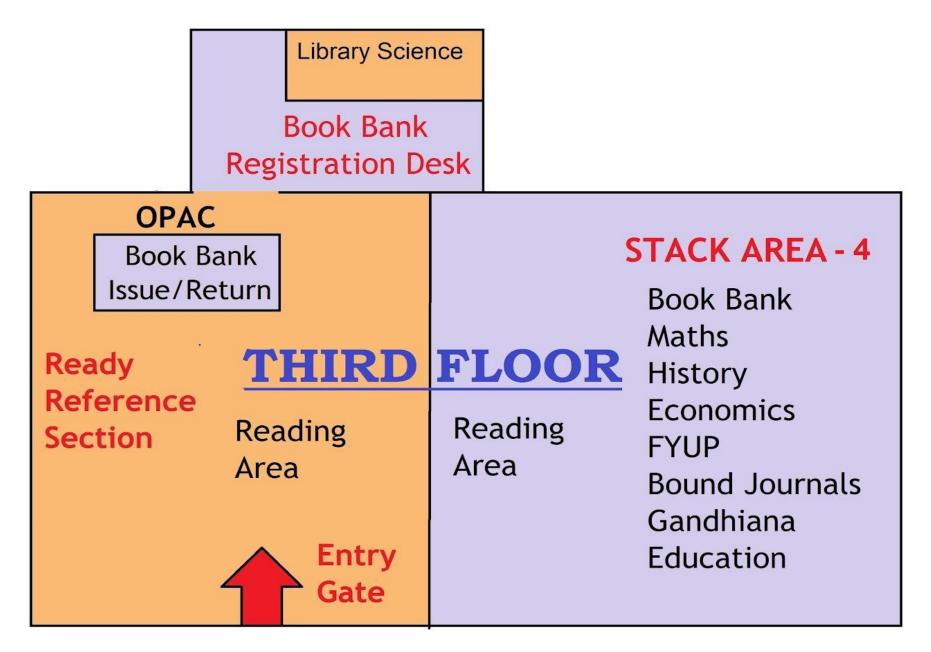

| Published: (1995)                                                                           |
|                 |                    | Location Code:              | VCD Vivekananda College, Delhi | Text book on egg and poultry<br>technology by: Prabulla Chandra Panda,<br>Published: (1995) |
| Description     | Comments           | Staff View                  |                                |                                                                                             |
| Description r   | iot available.     |                             |                                |                                                                                             |

# Smart Library ID Card



## Library Layout: First floor





Library Layout: Third Floor



# **Dual System Circulation**

# Students can View Their check out and Check In transactions



# **<u>Collection of The Library</u>**

# Special Display: Separate leisure reading section, faculty Publication and other special collection



### Virtual Library Committee Meeting (04.02.2021)



Librarian VNC <librarian@vivekanand.du.ac.in>

#### Minutes of virtual Library committee meeting 1 message

Librarian VNC <librarian@vivekanand.du.ac.in>

Wed, Feb 10, 2021 at 3:34 PM

To: "Amit Kumar (Eco)" <dse.amit@gmail.com>, "Anjana Kumari (Pol. Sci.)" <aanjanakum63@gmail.com>, "Avaneesh Anand Singh (Comp)" <avaneesh.anand@gmail.com>, "Dhanpati Devi Kashyap (Skt)"

<dhanpati.devikashyap@gmail.com>, "Gopika Bhandari (History)" <gopikab@yahoo.co.in>, "Meera Sood (Sports)" <meera sood@yahoo.co.in