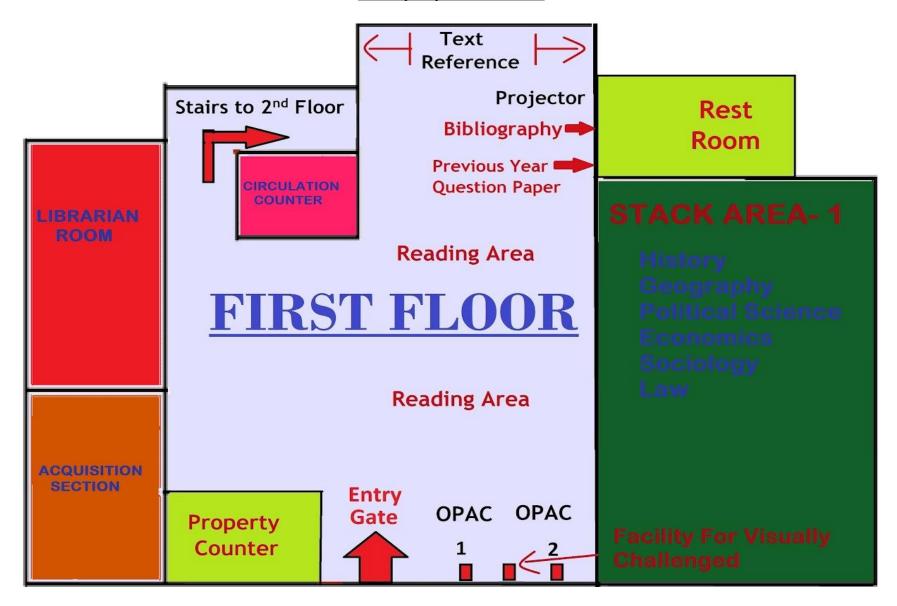

umber:           | 38179(VCD)                     | Published: (1995)                                                                           |
|                 |                    | Location Code:              | VCD Vivekananda College, Delhi | Text book on egg and poultry<br>technology by: Prabulla Chandra Panda,<br>Published: (1995) |
| Description     | Comments           | Staff View                  |                                |                                                                                             |
| Description r   | iot available.     |                             |                                |                                                                                             |

# Smart Library ID Card



## Library Layout: First floor





Library Layout: Third Floor



# **Dual System Circulation**

# Students can View Their check out and Check In transactions



# **<u>Collection of The Library</u>**

# Special Display: Separate leisure reading section, faculty Publication and other special collection



### Virtual Library Committee Meeting (04.02.2021)



Librarian VNC <librarian@vivekanand.du.ac.in>

#### Minutes of virtual Library committee meeting 1 message

Librarian VNC <librarian@vivekanand.du.ac.in>

Wed, Feb 10, 2021 at 3:34 PM

To: "Amit Kumar (Eco)" <dse.amit@gmail.com>, "Anjana Kumari (Pol. Sci.)" <aanjanakum63@gmail.com>, "Avaneesh Anand Singh (Comp)" <avaneesh.anand@gmail.com>, "Dhanpati Devi Kashyap (Skt)"

<dhanpati.devikashyap@gmail.com>, "Gopika Bhandari (History)" <gopikab@yahoo.co.in>, "Meera Sood