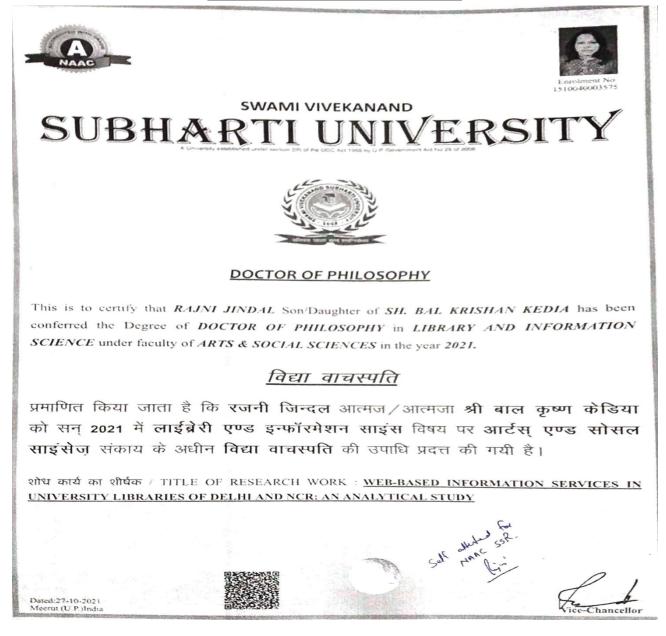

Dr. Deepa Varshney (TIC Music Deptt) requested an increase in the budget amount from proposed Rs.8,000 to Rs.10,000. It was approved by the committee. The rest of the proposed library budget was approved by the committee without any other change. (Attached)