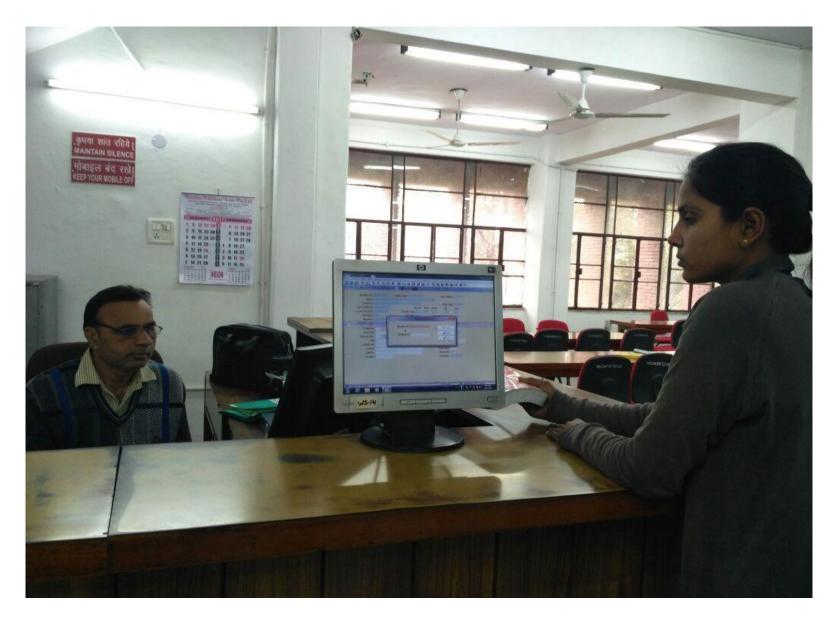

# **Dual System Circulation**

# Students can View Their check out and Check In transactions