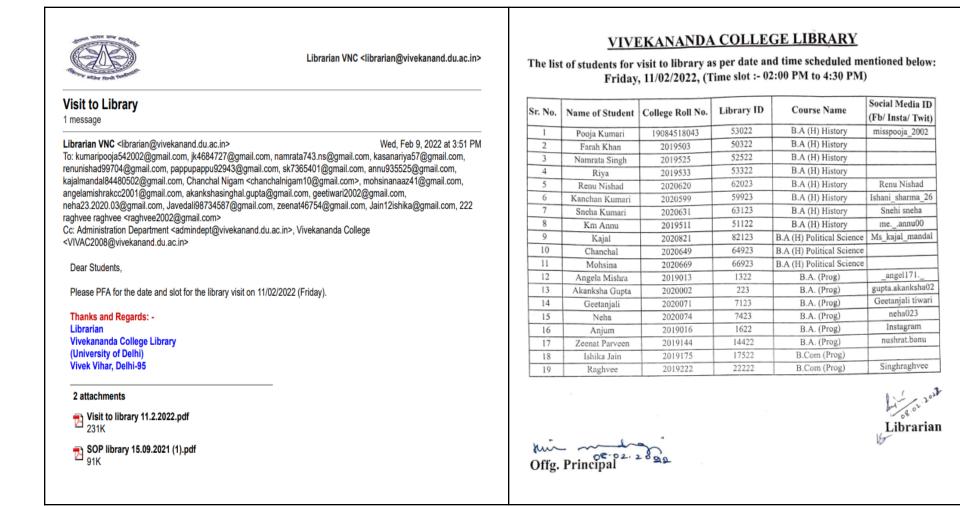

| May                 | allow to purchase the above sa   | ID DOOKS.          |                  |                |
|                 |                     |                                  |                    |                  |                |
|                 | Libra               | rian                             |                    |                  | 1.23           |
|                 | 117-19039(1957)/(RA | 0                                |                    | 0                | 11-1           |
|                 | Orde                | ered to vendor                   | on                 | date2            | 7/2/2-         |
|                 |                     |                                  |                    |                  |                |



# **Delnet Transaction**

| /ivekananda College, Delhi                                                                               |         |                |            | ate : 21/06/2022 | Vivekananda                        |
|----------------------------------------------------------------------------------------------------------|---------|----------------|------------|------------------|------------------------------------|
| Borrower Name : Developing Library Network<br>Borrower Id : DELNET<br>Period : : 01/04/2017 - 31/03/2022 |         |                |            |                  | Borrower Nam<br>Borrower<br>Period |
| Title                                                                                                    | Item ID | Issue/*Rnwl Dt | Due Date   | Return D