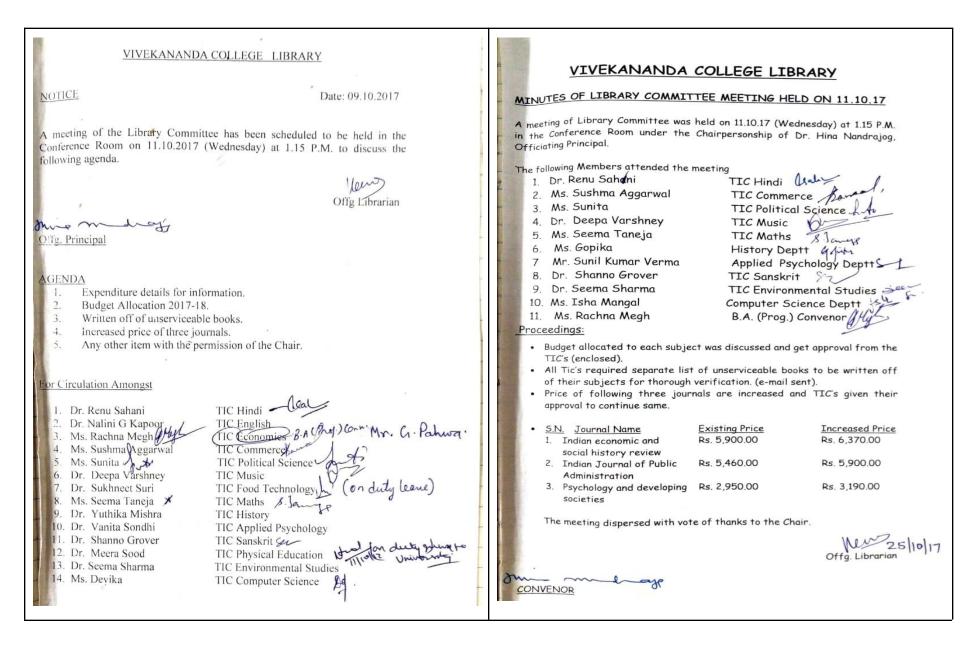

#### Minutes of virtual Library committee meeting 1 message

Librarian VNC <librarian@vivekanand.du.ac.in>

Wed, Feb 10, 2021 at 3:34 PM

To: "Amit Kumar (Eco)" <dse.amit@gmail.com>, "Anjana Kumari (Pol. Sci.)" <aanjanakum63@gmail.com>, "Avaneesh Anand Singh (Comp)" <avaneesh.anand@gmail.com>, "Dhanpati Devi Kashyap (Skt)"

#### VIVEKANANDA COLLEGE LIBRARY

MINUTES OF VIRTUAL LIBRARY COMMITTEE MEETING HELD ON 04.02.2021.

A virtual meeting of the Library Committee was held on 04.02.2021 (Thursday) at 3.00 P.M. under the Chairpersonship of Dr. Hina Nandrajog, Officiating Principal.

#### The following Members attended the meeting

Dr. Deepa Varshney TIC Music Mrs. Vinay Trehan TTC Maths Ms. Rachna Megh TIC Commerce 4. Dr. Sukhneet Suri TIC Food Technology 5. Ms. Gopika Bhandari TIC History 6. Mr. Amit Kumar TIC Economics Ms. Sophia Pde TIC English 8 Mr Avneesh TIC Computer Sc. TIC French 9 Ms Kanika 10. Ms. Anjana Kumari TTC Political Science TIC Hindi 11. Dr. Saroj Kumari Prof. Asstt 12. Ms. Veena Sharma

Proceedings:-

The Committee was informed about the reduction of library fee from Rs.300 to Rs.200 from the financial year 2020-2021 and accordingly budget amount has been proposed for each deptt in this financial year.

Dr. Deepa Varshney (TIC Music Deptt) requested an increase in the budget amount from proposed Rs.8,000 to Rs.10,000. It was approved by the committee. The rest of the proposed library budget was approved by the committee without any other change. (Attached)

Dr. Deepa Varshney also requisitioned more Reader Tickets for the faculty but committee was of the opinion that ten Reader Tickets are sufficient for the faculty and there is no need to increase the number of tickets

She has also requested for the contact numbers of the vendors to place the order for music deptt books.

In view of strong audit objections, the issue of Levying of fine on overdue books on faculty members was discussed at length and it has been decided that faculty also needs to pay overdue fine. The overdue fine being charged is Rs.2.00 per day.

The committee was also apprised that instead of paper I-cards now the library will issue smart I-cards made up of PVC. So the charges of issuing library will issue smart 1-cards made up of PVC. So the charges of issuing duplicate Library Smart I. Cards have been revised from Rs. 20 to Rs.100. Use of e-resources: The committee was also briefed that all the students of the college have been given membership of N-List to encourage the use of e-resources and to support the on-line teaching learning process. The library also registered students for NList during Covid lockdown period to facilitate access to e-resources. The committee was informed about the following:

- The library has launched various social media tools of its own. Now the library has Instagram, Twitter handle and its own Youtube channel to increase its outreach to the students. A Content writing internship has been launched by the library for Facebook. Instagram and Twitter. Presently Nomination for internship has been requested
- The repair work to be done in the library in near future The GB has approved the implementation of RFID in the library
- The library is issuing books to the third year students only, who are coming to the college. The nomenclature of budget sub-head <u>Accessories</u> has been changed to <u>Consumable Items</u>.

The meeting dispersed with a vote of thanks to the Chair

fi TRRARTAN

enor