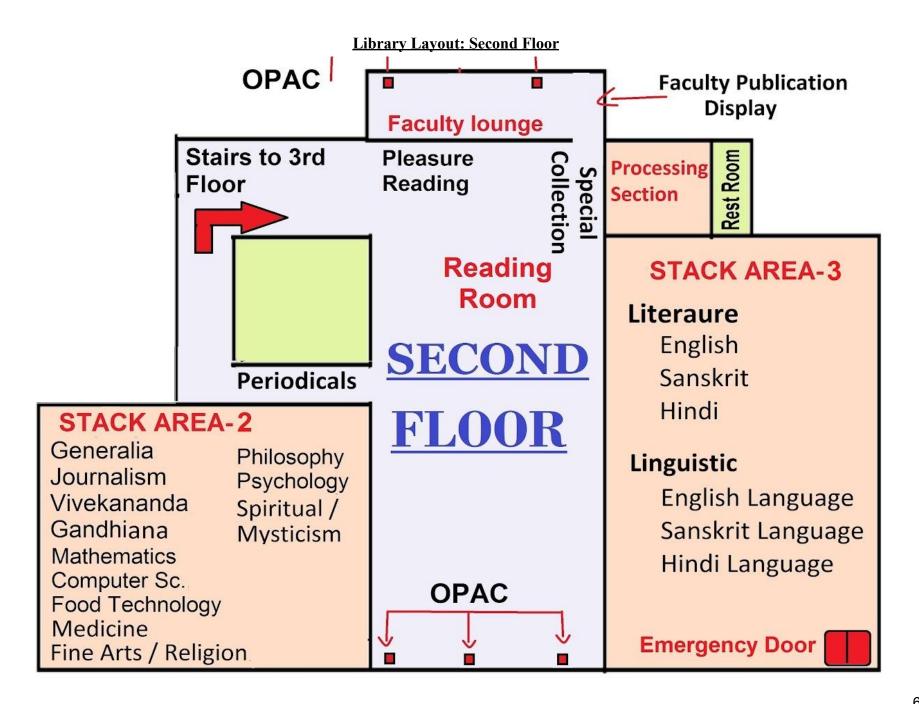

| OPAC on Library Website                        | 2  |
|------------------------------------------------|----|
| DELNET Search                                  | 4  |
| Smart Library ID Card                          | 5  |
| Library Layout: First floor                    | 6  |
| Library Layout: Second Floor                   | 7  |
| Library Layout: Third Floor                    | 8  |
| Dual System Circulation                        | 9  |
| Collection of The Library                      | 10 |
| Virtual Library Committee Meeting (04.02.2021) | 11 |
| Library Committee Meeting (09.10.2017)         | 12 |
| Library Budget (2017-2022)                     | 13 |
| Library Book Requisition Form                  | 15 |
| Library Access during Covid                    | 16 |
| Delnet Transaction                             | 17 |
| Delnet Screenshot                              | 18 |
| Staff Professional Growth Certificate          | 19 |
| DPL Free Membership to Students                | 25 |
| NSS Volunteers in library                      | 26 |
| Project Supervisor for MLIS Students           | 27 |
| Faculty Publication Display                    | 28 |