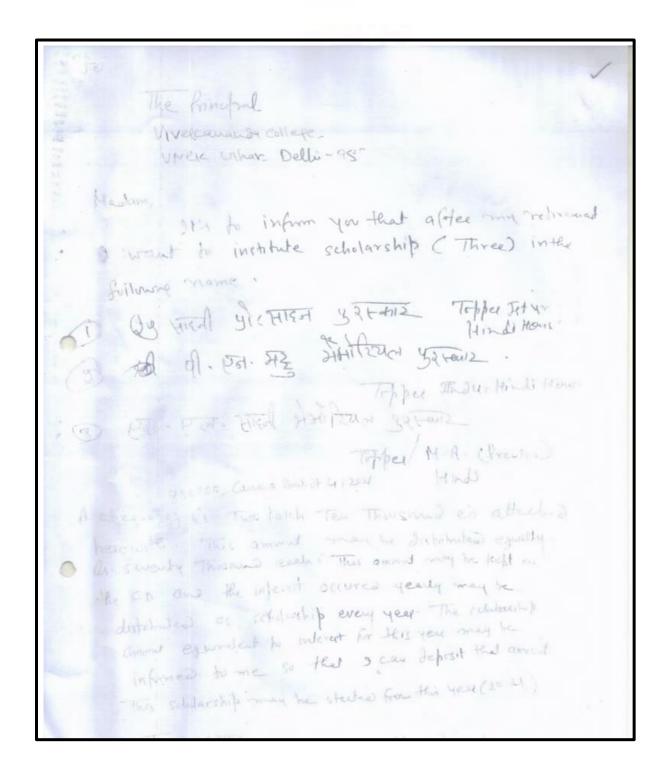

#### K.N. Suri Undergraduate Scholarship

The Principal Vivekananda College Vivek Vihar Delhi-110095

Sub: Institution of K.N. Suri Undergraduate Scholarship for Students with Special Abilities

Dear Dr. Hina Nandrajog,

In the memory of our beloved mother, we would like to institute an ad hoc scholarship. The details of which are given below:

#### K.N. Suri Undergraduate Scholarship for Students with Special Abilities

- >...The scholarship is for second year undergraduate students who have taken admission to the college under the PWD Quota.
- > Scholarship should be given on the basis of merit and the student should have cleared all papers in the first year.
- >...15 per cent relaxation may be given to Visually Handicapped (category) students.
- > In case of tie scholarship may be given to student involved in other academic/extracurricular activities.
- >.. The amount of scholarship is INR Two Thousand Five Hundred Only.