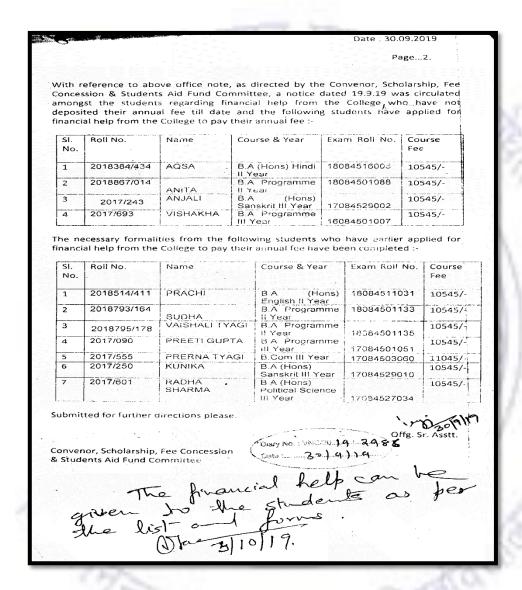

## विवेकानन्द कॉलेज VIVEKANANDA COLLEGE (दिल्ली विश्वविद्यालय) (UNIVERSITY OF DELHI) विवेक विद्यर, दिल्ली-110095 VIVEK VIHAR, DELHI-110095 GRADE 'A' ACCREDITED By NAAC