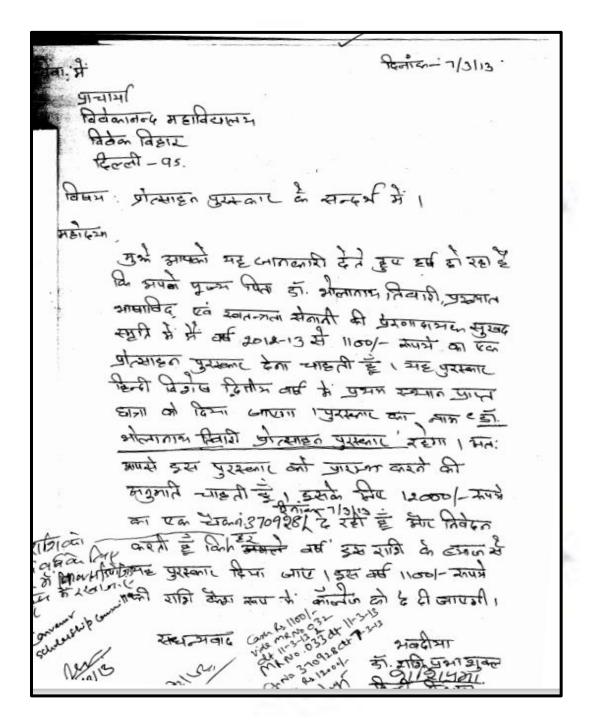

|
|-----|-----------------------|----------------|--------------------------|
|     | OF STUDENT            | CLASS ROLL NO. | COURSE                   |
| 1   | CHOWDARY SABA SHARILF | 2020775        | B.A. (Hons) English      |
| 2   | SHAYISTA MOHI UD DIN  | 2020776        | B.A. (Hons) History      |
| 3   | JAROOZA NAWAZ         | 2020774        | B.COM (P)<br>Section - B |
| 4   | RIYA SINGH            | 2020777        | B.COM (H)<br>Section - B |
| 5   | KOMAL GUPTA           | 2020778        | B.A. (H) APP. PSY.       |
| 6   | SUPRIYA SHARMA        | 2020779        | B.A. (H) POL. SCI.       |
| 75  | ARCHO SADIQA          | 2020830        | B.Sc. (H) MATHEMATICS    |

#### **Sanction Letter of Institutional Scholarships**

#### Dr. Bhola Nath Tiwari Protsahan Puruskar



#### Dr. Renu Sahni Scholarship



## Geetika Nagpal Khurana Scholarship

#### VIVEKANANDA COLLEGE, VIVEK VIHAR DELHI-110095

### NAME OF STUDENTS WHO HAVE SELECTED FOR SCHOLARSHIPS FOR THE YEAR 2020-2021

| s.NO. | Name of Student  | Father's Name                 | Course                                 | Roll No     | Scholarship                                    | Amour |
|-------|------------------|-------------------------------|----------------------------------------|-------------|------------------------------------------------|-------|
| 1     | Nitya Sharma     | Mr. D.K Sharma                | English (H) II Yr.                     | 2019/400    | Geetika Nagpal Khurana                         | 550   |
| 2     | Zeenat           | Mr. Mustafa<br>Husain Khan    | English (H)