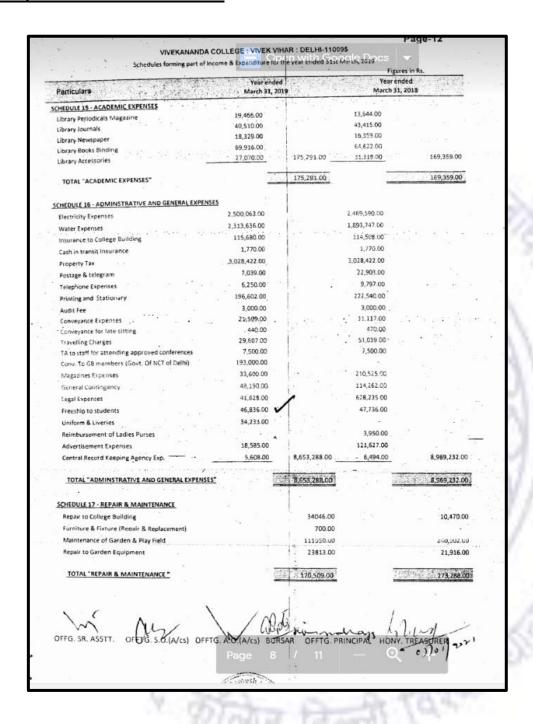

## विवेकानन्द कॉलेज VIVEKANANDA COLLEGE (दिल्ली विश्वविद्यालय) (UNIVERSITY OF DELHI) विवेक विद्यर, दिल्ली-110095 VIVEK VIHAR, DELHI-110095 GRADE 'A' ACCREDITED By NAAC