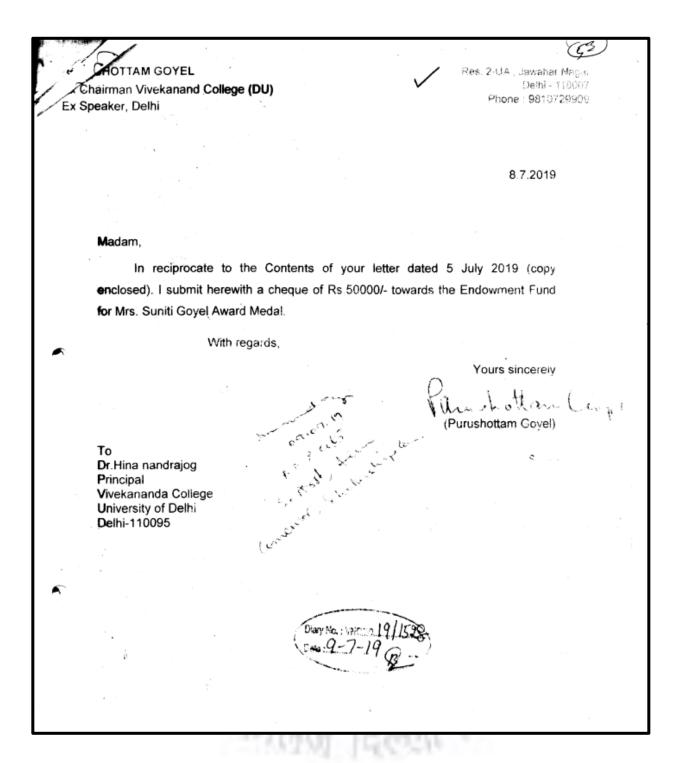

terms of the institution of the above-noted Scholarship Endowment Fund are enclosed for your consideration. We are enclosing Cheque No. 599032 dated 31.12.2011 for Rs. 70,000/- of HDFC Bank, 21-A Daryaganj, New Delhi for the institution of the above Endowment Fund. May we request you to encash the cheque on grant of approval of the proposal by your College Appropriate Committee? May we have your favour of acknowledging receipt of the above-said Cheque for the institution of the above-stated Scholarship Endowment Fund? Slo (Ala) for scholar sub. With regards, Yours sincerely, for Shri Sultan Chand Trust Dr. (Miss) Usha Aggarwal (Trustee) viole. M.R. NO . 281. . Received chino. 599032.

Bond. 70000/= Market . However tin J. H. & Hurmi has A 05-01-2012

#### **Suniti Goyel Memorial Prize**



### Tejaswani Scholarship

4792 / 23, Ansari Road, Darya Ganj, New Delhi – 110 002 Phones: 23247051, 23243183 2327 7843 Date: 29.3.2010 The Principal Vivekananda College Vivek Vihar DELHI-110032 Dear Sir. Reg : Institution of Endowment Fund for Awarding Dr. Usha Aggarwal 'Tejaswi/Tejaswinl' Scholarships It is proposed to institute an Endowment Fund for the purpose of granting above noted Two Scholarships. The draft terms of the institution of the Endowment Fund are enclosed for consideration of the Governing Body/The Appropriate Committee. We are enclosing Cheque No. 48 1161, dated 29.3.2010 for Rs. 80,000/- of HDFC Bank, 21-A, Ansari Road, Daryaganj, New Delhi - 110002 for the institution of the above noted Endowment Fund. May we have your favour of acknowledging receipt of the above no