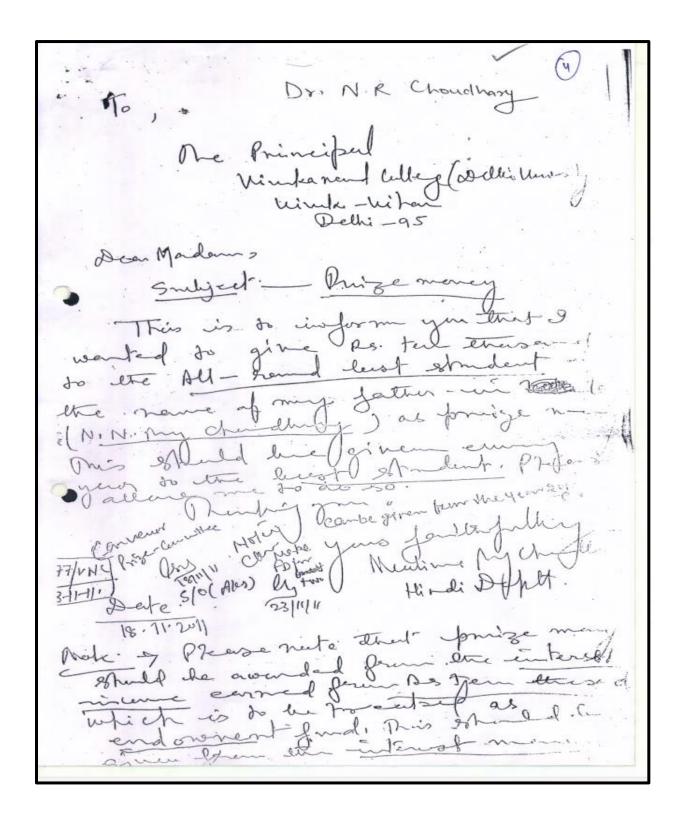

wisher. we to so your sour                                                  | المعال |
| 16                                                                                                 | -      |
| Thereby you will good wisher. wo 16 8 mm sour sour 16 8 mm sour sour sour sour sour sour sour sour |        |
| <b>D</b>                                                                                           |        |
| b talon beth                                                                                       |        |
| As we be Professor & TIC, Dept of Applied Perphetryy,                                              |        |
| Worksands Callege (University of Della).                                                           |        |

### Sh. N.N.Roy Choudhary Scholarship



#### Smt. Swadesh Gandhi Memorial Award

I would the will 2017-18 The Porinapal Vivekaranda College. Vivek Vihar\_ Subject - Shrual Scholarship for Sports student This is to bring to your kind notice that I have submitted the cheque for Rs 1100/- for Late Sml Swadesh Gardhi Memorial scholaeship for Sports student. · Thanking you. Yours sineerely Dale: 19/3/18 Maline De Walini Gardhi Kapoor End- (1) cheque ro. 818310 Aut Professor TIC pust of dated - 19/3/18.

Dept of English. ें अनेद महाविद्यालय/vivekarsed College (दिल्ली विश्वविद्यालय)/(Universe, of Daini) विश्वेक विहार, दिल्ली-95 /Vivek Vilvar. Delhi-95

#### **Sultan Chand Draupadi Devi Education Foundation**

Date: 29.03.2010 Scholarship - Sultan Chand L Dropadi Devi Education Foundation The Principal Vivekananda College Vivek Vihar