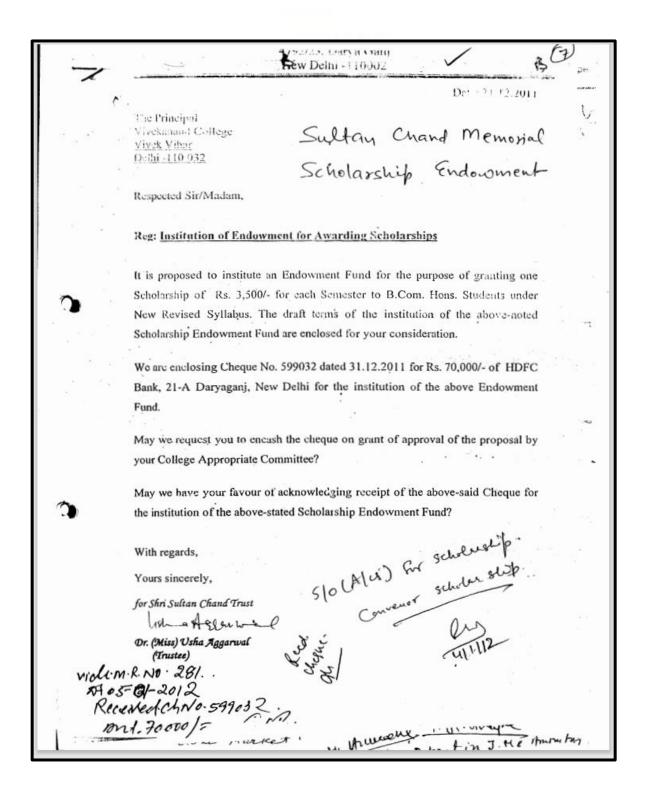

#### **Sultan Chand Memorial Scholarship Endowment**

 $\checkmark$ 

Kindly check, if you had received Cheque No 599032, Dated 31/12/2011, Rs 70,000/-.

During the Financial Year ending 31<sup>st</sup> March, 2018 we propose to institute further Endowment Fund' to the college. It would be our pleasure to place your written acceptance papers for a new "Endowment Fund" to the Trustees.