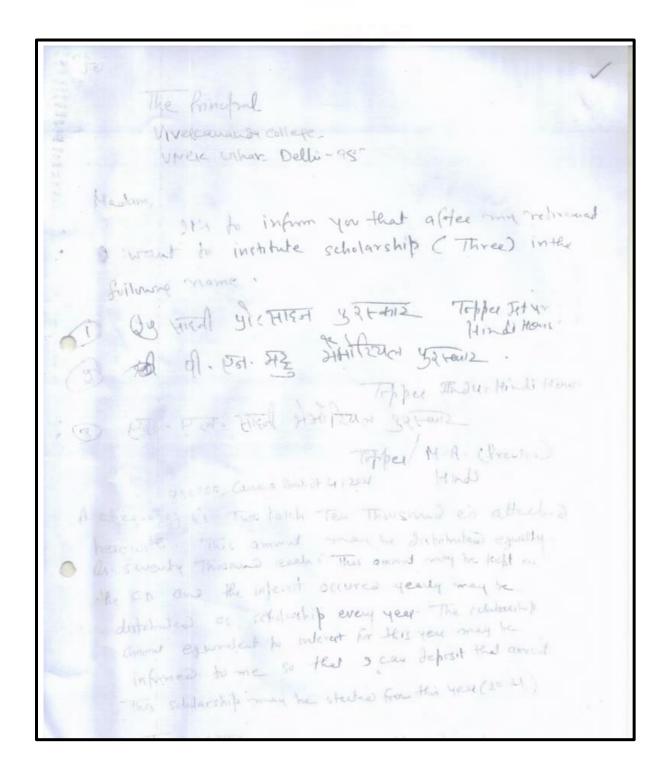

### K.N. Suri Undergraduate Scholarship

The Principal Vivekananda College Vivek Vihar Delhi-110095

Sub: Institution of K.N. Suri Undergraduate Scholarship for Students with Special Abilities

Dear Dr. Hina Nandrajog,

In the memory of our beloved mother, we would like to institute an ad hoc scholarship. The details of which are given below:

#### K.N. Suri Undergraduate Scholarship for Students with Special Abilities

- >...The scholarship is for second year undergraduate students who have taken admission to the college under the PWD Quota.
- >...Scholarship should be given on the basis of merit and the student should have cleared all papers in the first year.
- >..15 per cent relaxation may be given to Visually Handicapped (category) students.
- > In case of tie scholarship may be given to student involved in other academic/extracurricular activities.
- >.. The amount of scholarship is INR Two Thousand Five Hundred Only.

DN-722/VNC 28-3-17

>.. Nature of scholarship would be 'Ad hoc'.

Please find attached cheque no. 327967 dated 28<sup>th</sup> march 2017, Canara Bank, Vivek Vihar, Delhi of INR Two Thousand Five Hundred Only for the above mentioned scholarship.