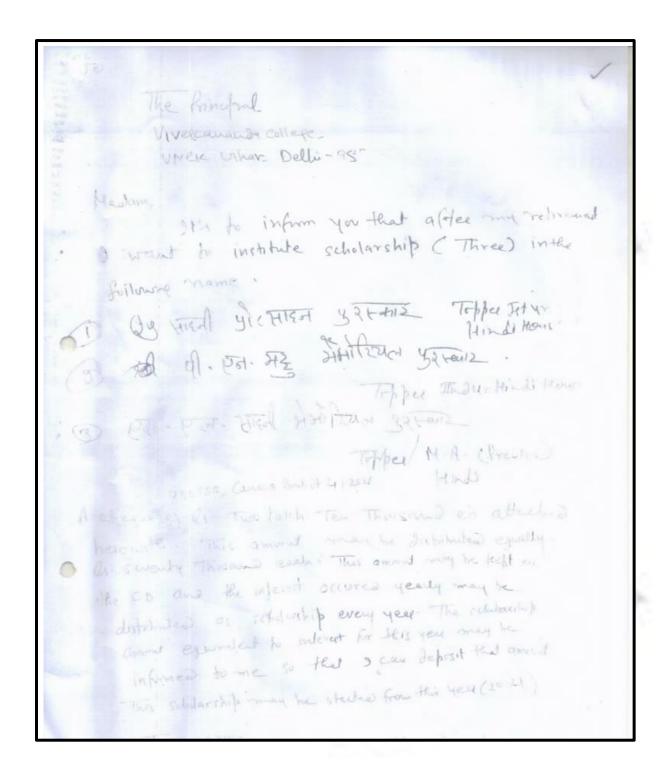

### K.N. Suri Undergraduate Scholarship

The Principal Vivekananda College Vivek Vihar Delhi-110095

Sub: Institution of K.N. Suri Undergraduate Scholarship for Students with Special Abilities

Dear Dr. Hina Nandrajog,

In the memory of our beloved mother, we would like to institute an ad hoc scholarship. The details of which are given below:

#### K.N. Suri Undergraduate Scholarship for Students with Special Abilities

- >...The scholarship is for second year undergraduate students who have taken admission to the college under the PWD Quota.
- >...Scholarship should be given on the basis of merit and the student should have cleared all papers in the first year.
- >..15 per cent relaxation may be given to Visually Handicapped (category) students.
- > In case of tie scholarship may be given to student involved in other academic/extracurricular activities.
- >.. The amount of scholarship is INR Two Thousand Five Hundred Only.

DN-722/VNC 28-3-17

>.. Nature of scholarship would be 'Ad hoc'.

Please find attached cheque no. 327967 dated 28<sup>th</sup> march 2017, Canara Bank, Vivek Vihar, Delhi of INR Two Thousand Five Hundred Only for the above mentioned scholarship.