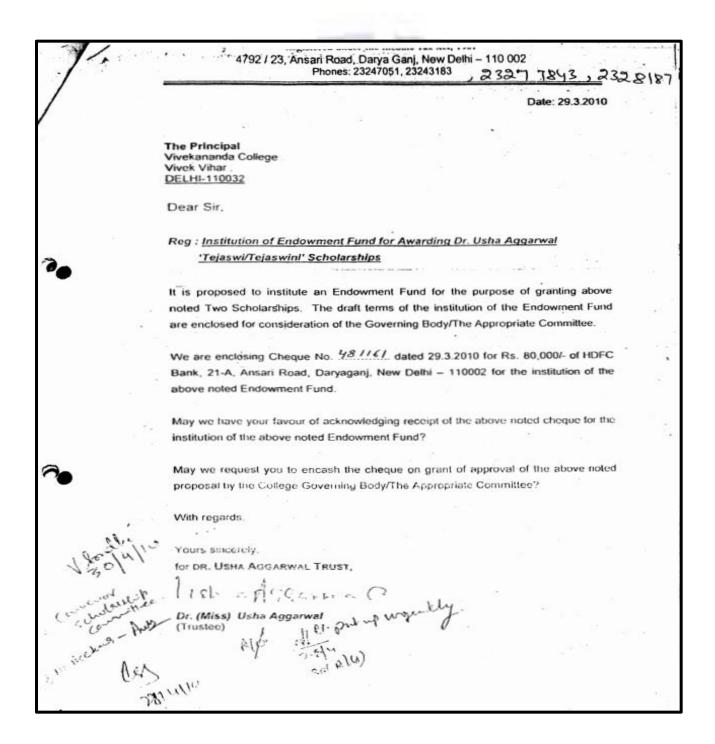

#### **Sultan Chand Draupadi Devi Education Foundation**

Date: 29.03.2010 Scholarship - Sultan Chand L Dropadi Devi Education Foundation The Principal Vivekananda College Vivek Vihar New Delhi - 110095 Dear Sir, Reg : Institution of Endowment for Awarding Scholarships It is proposed to institute an Endowment for the purpose of granting one Scholarship of Rs. 3,500/- p.a. The draft terms of the institution of the Endowment are enclosed for your consideration. We are enclosing Cheque No. 519355, dated 37, 319, for Rs. 50,000/- of HDFC Bank, Daryaganj, New Delhi for the institution of the above Endowment Fund. May we request you to encash the cheque on grant of approval of the proposal by your Appropriate Committee? May we have your favour of acknowledging receipt of the above cheque for the institution of the Endowment Fund? With regards, Yours sincerely, for Sultan Chand Dropadi Devi Education Foundation Dr. (Miss) Usha Aggarwal