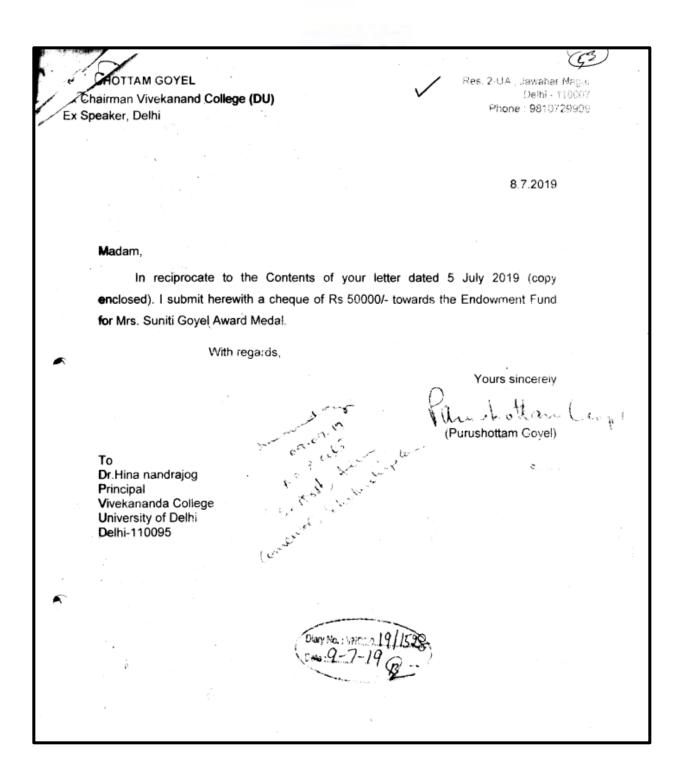

Vihar, University of Delhi, Delhi 110095

Ref: Your No VC/2017/2947 dated 23-3-17

Dear Sir/Madam

Thank you for the above letter. Kindly arrange to provide details of meritorious students who qualified for "Sultan Chand Memorial Scholarship" from the Endowment Fund created by "Shri Sultan Chand Trust".

Kindly check, if you had received Cheque No 599032, Dated 31/12/2011, Rs 70,000/-.

During the Financial Year ending 31<sup>st</sup> March, 2018 we propose to institute further Endowment Fund' to the college. It would be our pleasure to place your written acceptance papers for a new "Endowment Fund" to the Trustees.

We again thank you for your cooperation in helping us in our mission.

Best regards

Yours faithfully

For Shri Sultan Chand Trust





#### **Suniti Goyel Memorial Prize**



#### Tejaswani Scholarship



### **Student details**

| SNO   |