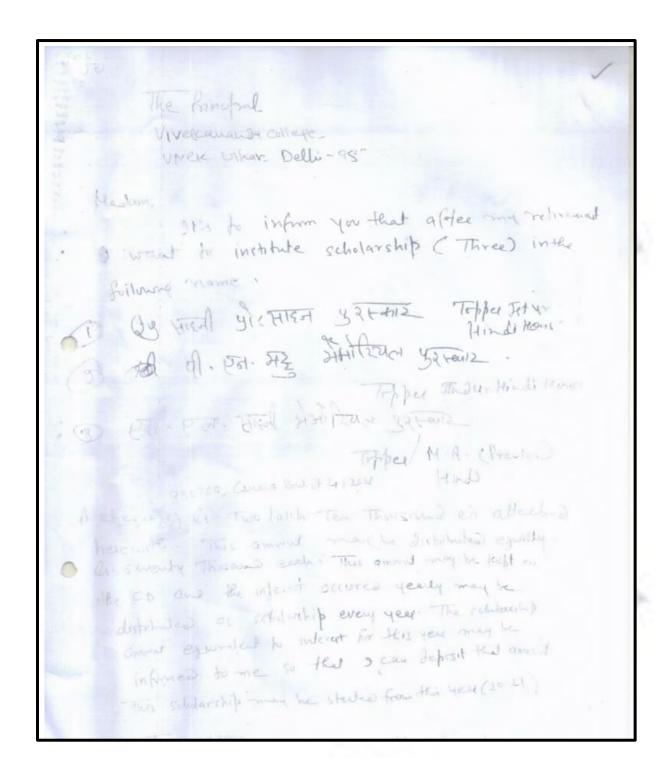

### K.N. Suri Undergraduate Scholarship

The Principal Vivekananda College Vivek Vihar Delhi-110095

Sub: Institution of K.N. Suri Undergraduate Scholarship for Students with Special Abilities

Dear Dr. Hina Nandrajog,

In the memory of our beloved mother, we would like to institute an ad hoc scholarship. The details of which are given below:

#### K.N. Suri Undergraduate Scholarship for Students with Special Abilities

- >...The scholarship is for second year undergraduate students who have taken admission to the college under the PWD Quota.
- >...Scholarship should be given on the basis of merit and the student should have cleared all papers in the first year.
- >..15 per cent relaxation may be given to Visually Handicapped (category) students.
- > In case of tie scholarship may be given to student involved in other academic/extracurricular activities.
- >.. The amount of scholarship is INR Two Thousand Five Hundred Only.

DN-722/VNC 28-3-17

>.. Nature of scholarship would be 'Ad hoc'.

Please find attached cheque no. 327967 dated 28<sup>th</sup> march 2017, Canara Bank, Vivek Vihar, Delhi of INR Two Thousand Five Hundred Only for the above mentioned scholarship.