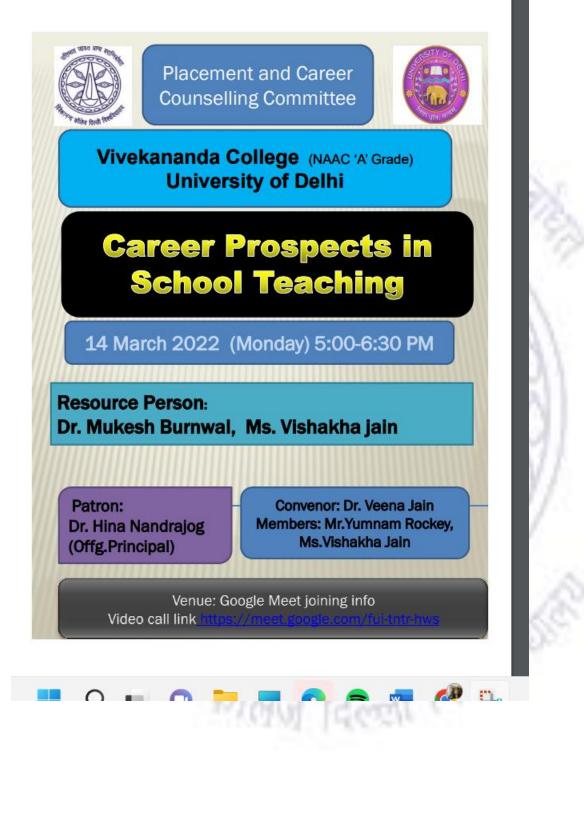

17:22              |

An informative presentation was also given by Ms. Vishakha Jain on the Central teacher eligibility test which is the basic eligibility for opting school teaching as a profession and details of examination was shared for the same by her. By the end of session, there was a Question and answer round where students

Page 63 of 72

raised their Queries about CTET pattern, preparation, need and choosing the different universities for B,ed. The curiosities of the students were encouraging and the queries were answered in Q/A session.

Students actively attended the workshop and asked questions in large numbers for the same. The teachers answered all the questions regarding any doubts they had.



Page 64 of 72

### 24. Career and Higher Education Opportunities in Sanskrit



## Vivekananda College

#### Event Report

Event : Workshop on career prospectus in Sanskrit

**Organiser : Placement and Career Counselling Committee** 

Date: 1<sup>st</sup> April , 2022

Resource Person: Dr. Vednidhi (Assistant Professor, Vivekananda College, Department of Sanskrit, University of Delhi)

## "A man is but the product of his thoughts, what he thinks, he becomes"

#### – Mahatma Gandhi

A Career counselling session was organized by Placement and Career Counselling Committee for, Undergraduate SanskritStudents of Department of Sanskrit on1stApril, 2022. The session aimed to make the students perusing Sanskrit Honours aware about various opportunities and trends in the field of Sanskrit after graduation. Dr.Vedanidhi, Assist. Prof. Department of Sanskrit, Vivekananda Colle