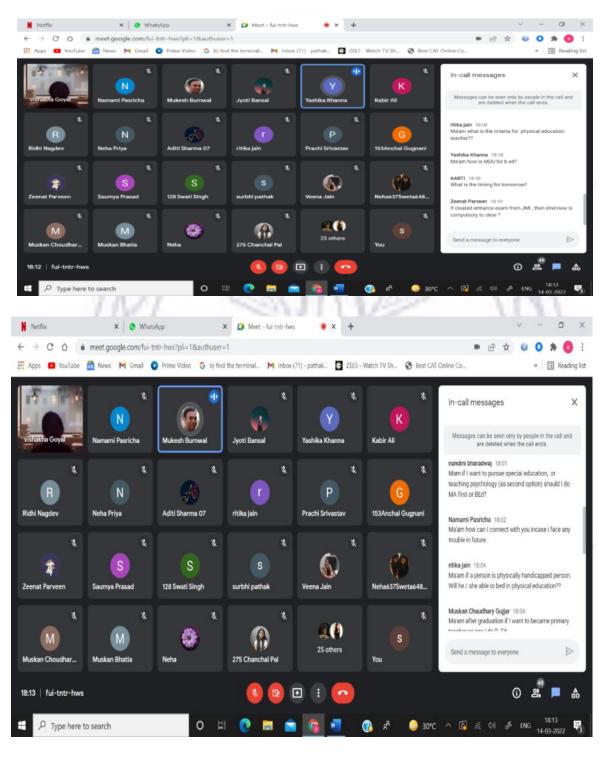

|                    | 🥥 32°C Hi                 | aze 🔨 🖻 🐿 🌈 🕩    | ENG 17:22              |

An informative presentation was also given by Ms. Vishakha Jain on the Central teacher eligibility test which is the basic eligibility for opting school teaching as a profession and details of examination was shared for the same by her. By the end of session, there was a Question and answer round where students

Page 63 of 72

raised their Queries about CTET pattern, preparation, need and choosing the different universities for B,ed. The curiosities of the students were encouraging and the queries were answered in Q/A session.

Students actively attended the workshop and asked questions in large numbers for the same. The teachers answered all the questions regarding any doubts they had.



Page 64 of 72

### 24. Career and Higher Education Opportunities in Sanskrit



## Vivekananda College

#### Event Report

Event : Workshop on career prospectus in Sanskrit

**Organiser : Placement and Career Counselling Committee** 

Date: 1<sup>st</sup> April , 2022

Resource Person: Dr. Vednidhi (Assistant Professor, Vivekananda College, Department of Sanskrit, University of Delhi)

## "A man is but the product of his thoughts, what he thinks, he becomes"

#### – Mahatma Gandhi

A Career counselling session was organized by Placement and Career Counselling Committee for, Undergraduate SanskritStudents of Department of Sanskrit on1stApril, 2022. The session aimed to make the students perusing Sanskrit Honours aware about various opportunities and trends in the field of Sanskrit after g