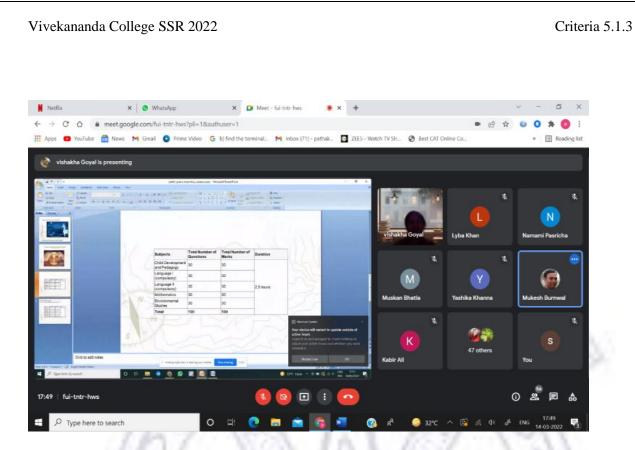

e interested in the career of teaching or wished to gather knowledge about the same for future references as well.

basic overview, the vacancies and paths that could be taken for someone to take up the career of teaching and shared valuable information regarding the course of B.ed. and various other teaching courses. They also briefed on the examinations that are there for the same.



#### Vivekananda College SSR 2022

Mrs. Veena Jain, Mrs. Vishakha Jain and Mr. Mukesh Burnwal briefed students about the benefits, the Students from various courses and years like B.com(P), B.com(H), Eng (H), etc were present in the workshop along with more faculty members, all of them participated enthusiastically by sharing any



538

information they had with the respective topic being discussed.

7-5



Mr. Mukesh Burnwal explained the students about the options to enter into school teaching profession through B.ed. He explained about the different universities and their entrance test to enter. Precautions and method to prepare for the entrance was discussed at a stretch.

| M Sent Mail - vishakha.j1                            | @gmail.co 🗙 🚺 Meet -      | Career prospects in Si 🔘 | K 💿 New Tab               | ×   +                    |                                  |                    |                           | `                | ~ - • ×                |
|------------------------------------------------------|---------------------------|--------------------------|---------------------------|--------------------------|----------------------------------|--------------------|------