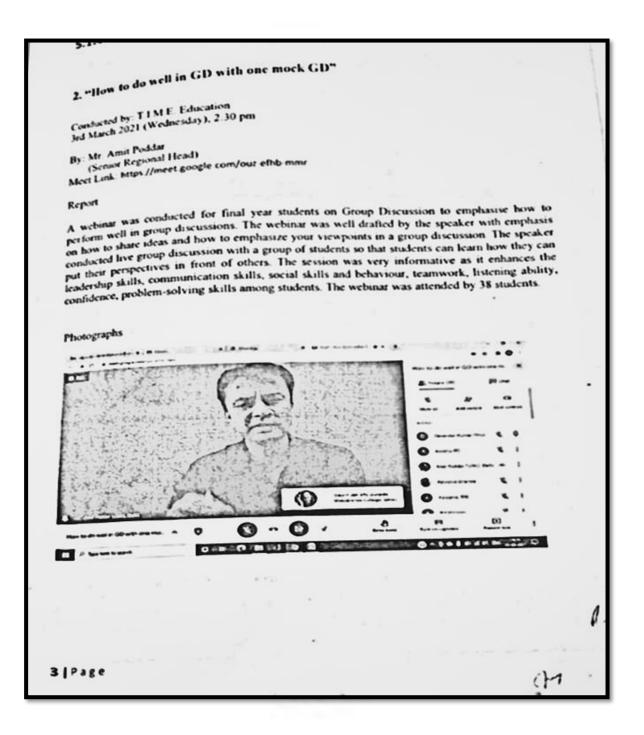

|

## 16. How to do Well in GD with one Mock G

#### > <u>Photograph with Report</u>



## Photograph /Attendance



Page **40** of **72** 

| 4  |                  |             |                               |
|----|------------------|-------------|-------------------------------|
|    | 5.1.4            | 269         | B com (prog.), 3rd year       |
|    | a Tanya Madaan   | 245         | B com 3rd year                |
|    | Parnima Sharma   | 338         | B.com h , 3rd year            |
| ł  | 8 Tanya Goel     | 338         | B.com h , 3rd year            |
| ŀ  | 9 Tanya Goel     | 2018896/336 |                               |
| h  | 0 Tanvi jain     | 321         |                               |
| h  |                  | 277         | B com hons. 3rd year          |
| 13 |                  |             | B.com prog. 3rd year          |
| 13 | Diksha Jha       |