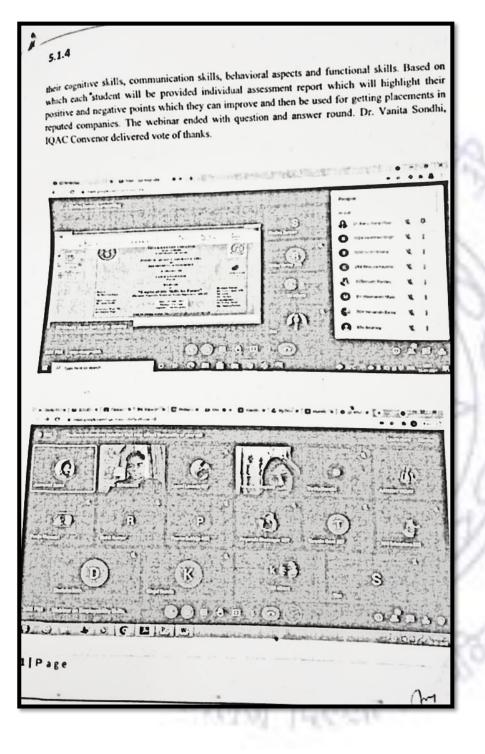

| niversity of Delhi in<br>or the students of all<br>eakers for the webinar<br>LLP and Mr. Jasmee<br>AT, why it is required<br>is can help students in                                                                                                                                                                                                                                                                                                                                                                                                                                                                                                                                                |

#### > <u>Photograph with report</u>

#### Photograph





Vivekananda College SSR 2022

## **19.** Career in Public Policy



Page 49 of 72

#### 20. <u>Career in Law</u>



#### 2021-22

## 21. Workshop on CV writing.

#### Date: 15 March 2022

#### Time : 5:00-6:00 PM

#### Venue: https://meet.google.com/tnq-jmsg-rwm

Aworkshopon 'CV Writing' was conducted by Mr. Sunil Dua, Senior Regional Head of T.I.M.E. He has more than 30 years of teaching experience and working as Regional Head, T.I.M.E. The lecture was organised by the Placement and Career Counselling committee Convenor, Dr. Veena Jain and committee member, Ms. Vishakha Jain and Mr. Rocky on 15<sup>th</sup>March 202. It was attended by 116 students and 04 teachers. Mr. Dua began with informing the students about the differences between CV writing, Resume writing and Bio-data writing.