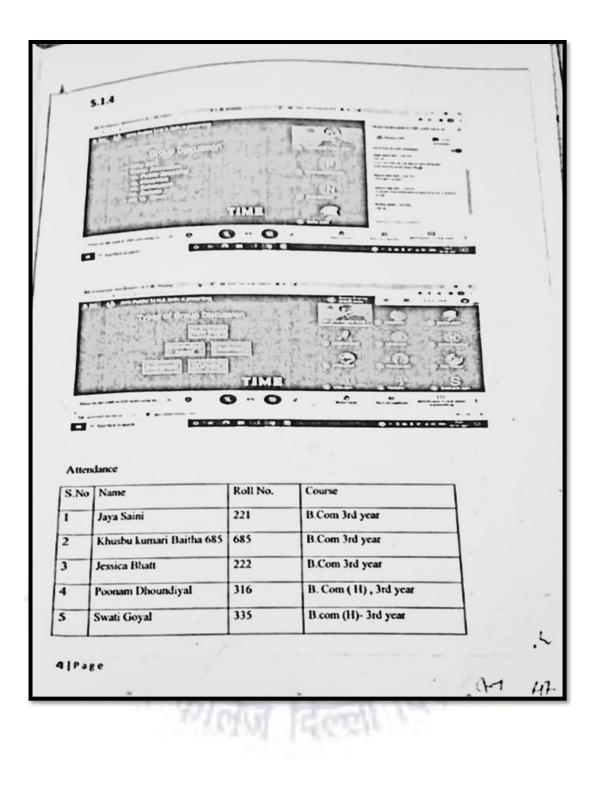

|

## 16. How to do Well in GD with one Mock G

#### > <u>Photograph with Report</u>



## Photograph /Attendance



Page **40** of **72** 

| 4  |                  |             |                               |
|----|------------------|-------------|-------------------------------|
|    | 5.1.4            | 269         | B com (prog.), 3rd year       |
|    | a Tanya Madaan   | 245         | B com 3rd year                |
|    | Parnima Sharma   | 338         | B.com h , 3rd year            |
| ł  | 8 Tanya Goel     | 338         | B.com h , 3rd year            |
| ŀ  | 9 Tanya Goel     | 2018896/336 |                               |
| h  | 0 Tanvi jain     | 321         |                               |
| h  |                  | 277         | B com hons. 3rd year          |
| 13 |                  |             | B.com prog. 3rd year          |
| 13 | Diksha Jha       | 707         | B.Com programm